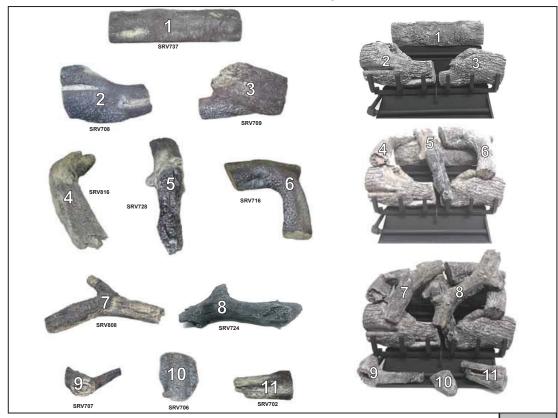

| Stocked  |
|----------|
| at Depot |

| ITEM | DESCRIPTION      | COMMENTS | PART NUMBER |  |
|------|------------------|----------|-------------|--|
|      | Log Set Assembly |          | GO324       |  |
| 1    | Log # 1          |          | SRV737      |  |
| 2    | Log # 2          |          | SRV708      |  |
| 3    | Log # 3          |          | SRV709      |  |
| 4    | Log # 4          |          | SRV816      |  |
| 5    | Log # 5          |          | SRV728      |  |
| 6    | Log # 6          |          | SRV716      |  |
| 7    | Log # 7          |          | SRV808      |  |
| 8    | Log # 8          |          | SRV724      |  |
| 9    | Log # 9          |          | SRV707      |  |
| 10   | Log # 10         |          | SRV706      |  |
| 11   | Log # 11         |          | SRV702      |  |