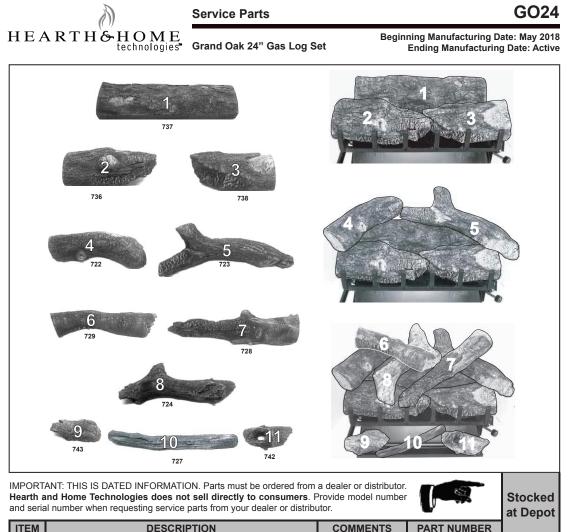

## Log Placement Instructions Model: GO24

| ITEM | DESCRIPTION      | COMMENTS | PART NUMBER |  |
|------|------------------|----------|-------------|--|
|      | Log Set Assembly |          | GO24        |  |
| 1    | Log # 1          |          | SRV737      |  |
| 2    | Log # 2          |          | SRV736      |  |
| 3    | Log # 3          |          | SRV738      |  |
| 4    | Log # 4          |          | SRV722      |  |
| 5    | Log # 5          |          | SRV723      |  |
| 6    | Log # 6          |          | SRV729      |  |
| 7    | Log # 7          |          | SRV728      |  |
| 8    | Log # 8          |          | SRV724      |  |
| 9    | Log # 9          |          | SRV743      |  |
| 10   | Log # 10         |          | SRV727      |  |
| 11   | Log # 11         |          | SRV742      |  |