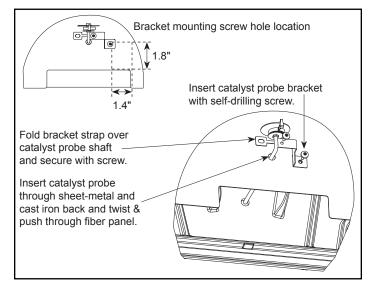

Figure 2 - Install Metal Catalyst and Access Cover.

Install the catalyst temperature probe through the hole in the rear heat shield and into the cast iron stove back.

Using the bracket and (2) sheet metal screws supplied, secure the bracket and probe to the back of the rear heat shield. Figure 3.

NOTE: Insure the probe is inserted through the Fiber Insulation and into the gas stream.

Figure 3 - Install the Catalyst Temperature Probe

1 30007375 R2 • 03/19