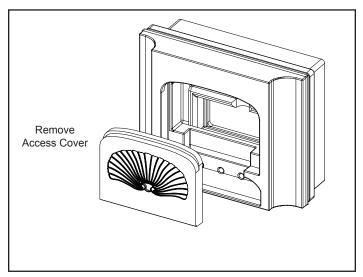

## **Installation of the Metal Cataylist and Temperature Probe:**

Start by removing the Access cover located in the rear of the unit. Figure 1.

Figure 1 - Remove Access Cover.

Once Access cover is removed install the Metal Catalyst in the back of the combustion package then re-install the Access Cover. Figure 2.