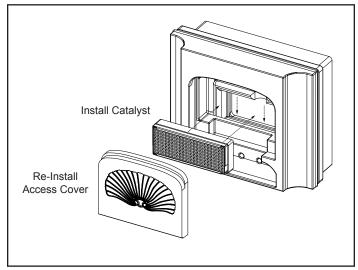

## **Installation of the Metal Cataylist and Temperature Probe:**

Start by removing the Access cover located in the rear of the unit. Figure 1.

Figure 1 - Remove Access Cover.

Once Access cover is removed install the Metal Catalyst in the back of the combustion package then re-install the Access Cover. Figure 2.

Figure 2 - Install Metal Catalyst and Access Cover.

Install the catalyst temperature probe through the hole in the rear heat shield and into the cast iron stove back.

Using the bracket and (2) sheet metal screws supplied, secure the bracket and probe to the back of the rear heat shield. Figure 3.