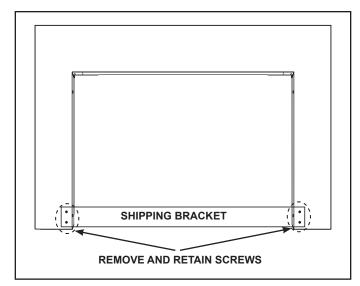

### **Install Surround**

- Remove the surround and hardware from the packaging.
- 2. Remove protective bag from the surround.
- Remove the shipping bracket by removing the four screws that attach the bracket to the surround. Keep the four screws to use later to attach surround to appliance. Discard the bracket. See Figure 1.
- Locate the surround on the appliance and attach it to the appliance with four ST4X8 screws. See Figure 2.
   Verify that the surround is securely attached to the appliance.

Figure 1

Figure 2

SimpliFire, a brand of Hearth & Home Technologies 7571 215<sup>th</sup> Street West, Lakeville, MN 55044 www.hearthnhome.com

Please contact your SimpliFire dealer or customer / technical support (877-320-0730) with any questions or concerns.