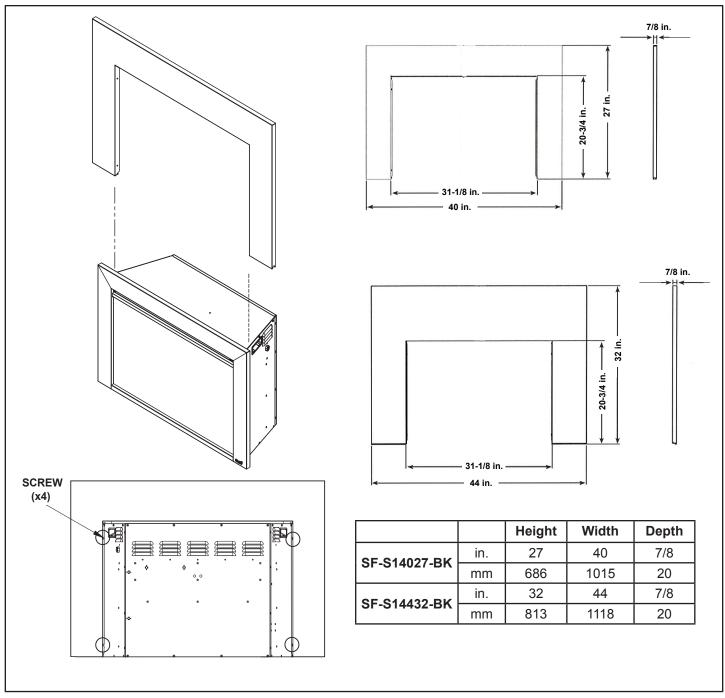

## SURROUND KIT COMPONENTS

- (1) Surround
- (4) ST4X8 Screws (attached to shipping bracket)

### **Install Surround**

- Remove the surround and hardware from the packaging.
- 2. Remove protective bag from the surround.
- Remove the shipping bracket by removing the four screws that attach the bracket to the surround. Keep the four screws to use later to attach surround to appliance. Discard the bracket. See Figure 1.
- Locate the surround on the appliance and attach it to the appliance with four ST4X8 screws. See Figure 2.
   Verify that the surround is securely attached to the appliance.

Figure 1

Figure 2

SimpliFire, a brand of Hearth & Home Technologies 7571 215<sup>th</sup> Street West, Lakeville, MN 55044 www.hearthnhome.com

Please contact your SimpliFire dealer or customer / technical support (877-320-0730) with any questions or concerns.