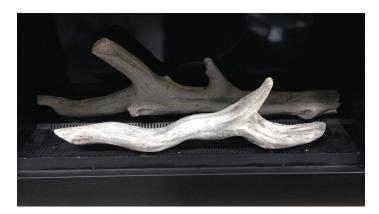

Figure 1 – Log Pin Assembly

Figure 2 – Alternative Log Placement

- Mount the four log support pin brackets using mounting holes and screws provided in locations indicated in *Figure 2*. Note that the front log can be mounted in two different positions. The pin brackets can be moved to accommodate the preferred log placement.
- 2. Place the large rear log (#1) by aligning the holes in the bottom of the log with the two pins at the back of the burner. *Figure 3.*
- Place the front log (#2) by aligning the holes in the bottom of the log with the two pins at the front of the burner. The front log may be placed in one of two positions on the burner depending on which two pin set locations are used.

Figure 3– Front Log Placement

Figure 4 – Alternative Front Log Placement

Hearth & Home Technologies 7571 215th Street West, Lakeville, MN 55044 www.hearthnhome.com

Please contact your Hearth & Home Technologies dealer with any questions or concerns. For the location of your nearest Hearth & Home Technologies dealer, please visit www.hearthnhome.com.