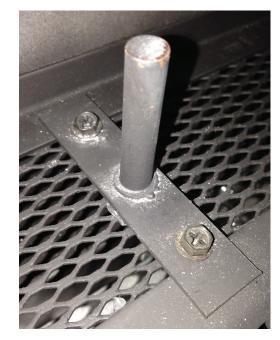

Figure 1 – Log Pin Assembly

Figure 2 – Alternative Log Placement

- Mount the four log support pin brackets using mounting holes and screws provided in locations indicated in *Figure 2*. Note that the front log can be mounted in two different positions. The pin brackets can be moved to accommodate the preferred log placement.
- 2. Place the large rear log (#1) by aligning the holes in the bottom of the log with the two pins at the back of the burner. *Figure 3.*
- Place the front log (#2) by aligning the holes in the bottom of the log with the two pins at the front of the burner. The front log may be placed in one of two positions on the burner depending on which two pin set locations are used.