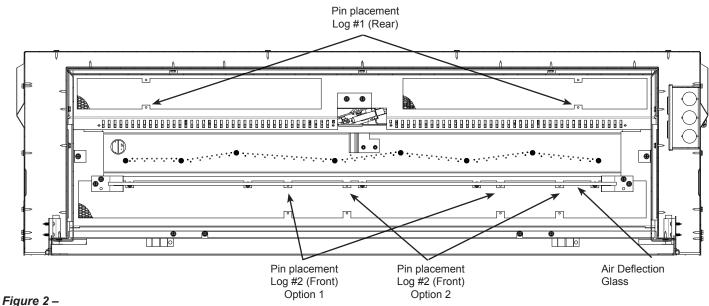

Figure 1 – Log Pin Assembly

Figure 2 – Alternative Log Placement

- Mount the four log support pin brackets using mounting holes and screws provided in locations indicated in *Figure 2*. Note that the front log can be mounted in two different positions. The pin brackets can be moved to accommodate the preferred log placement.
- 2. Place the large rear log (#1) by aligning the holes in the bottom of the log with the two pins at the back of the burner. *Figure 3.*
- Place the front log (#2) by aligning the holes in the bottom of the log with the two pins at the front of the burner. The front log may be placed in one of two positions on the burner depending on which two pin set locations are used.