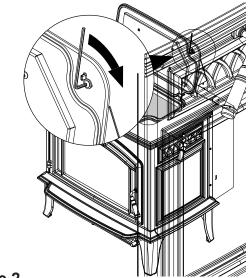

### Step 2 Tighten Receiver

Tighten the allen head screw (C3) with allen wrench (C6) as tight as possible by hand (Figure 2).

### Figure 2