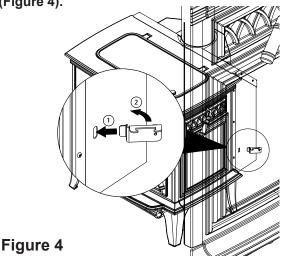

## Instructions for the Installation of New Handle Kit for Explorer III Cast Griddle Lid (CONTINUED)

Part: EXPLR-III-KIT

Locate the slot on the lower right backside of the appliance (figure 4). Slide the handle storage hanger (C4) into slot.

## Step 5

After handle storage hanger *(C4)* is in slot lay bracket against appliance; the magnet will hold this in place *(Figure 4)*.