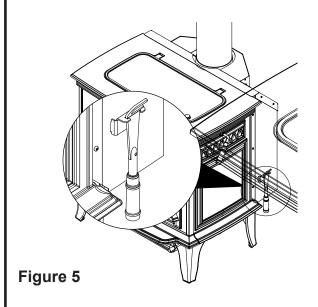

#### Step 6

When not in use, place griddle handle *(C5)* on storage bracket *(C4)* as shown in Figure 5.

Fire Risk