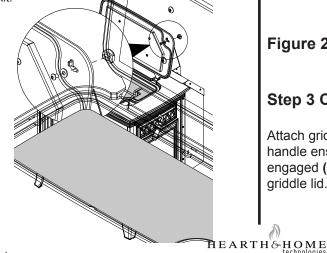

## Step 3 Close Cast Griddle Top

Attach griddle handle (C5) to receiver (C1) by sliding handle ensuring that the griddle handle is securely engaged (Figure 3 on page 2). Carefully lower cast griddle lid.

1445 North Highway Colville, WA 99114

Figure 1

7014-273 August 25, 2016 Page 1 of 2 www.quadrafire.com