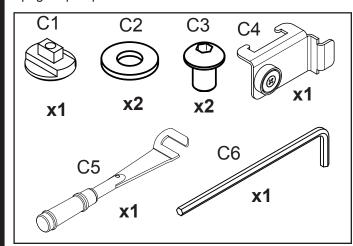

### Step 1 Installing New Receiver

Open the cast griddle lid with current handle, and then ensure current handle is discarded. Place receiver button (C1) in slot from topside of the cast griddle lid. Hold the receiver button (C1) in place while threading in the allen head screw (C3) with x1 washer (C2) (Figure 1).

Note: Make sure the appliance is cool before attempting to install Receiver kit.

1445 North Highway Colville, WA 99114

Figure 1

7014-273 August 25, 2016 Page 1 of 2 www.quadrafire.com