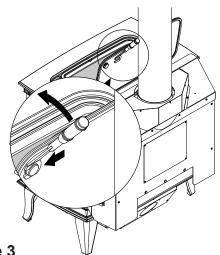

## Step 3 Close Cast Griddle Top

Attach griddle handle (C5) to receiver (C1) by sliding handle ensuring that the griddle handle is securely engaged (Figure 3 on page 2). Carefully lower cast griddle lid.