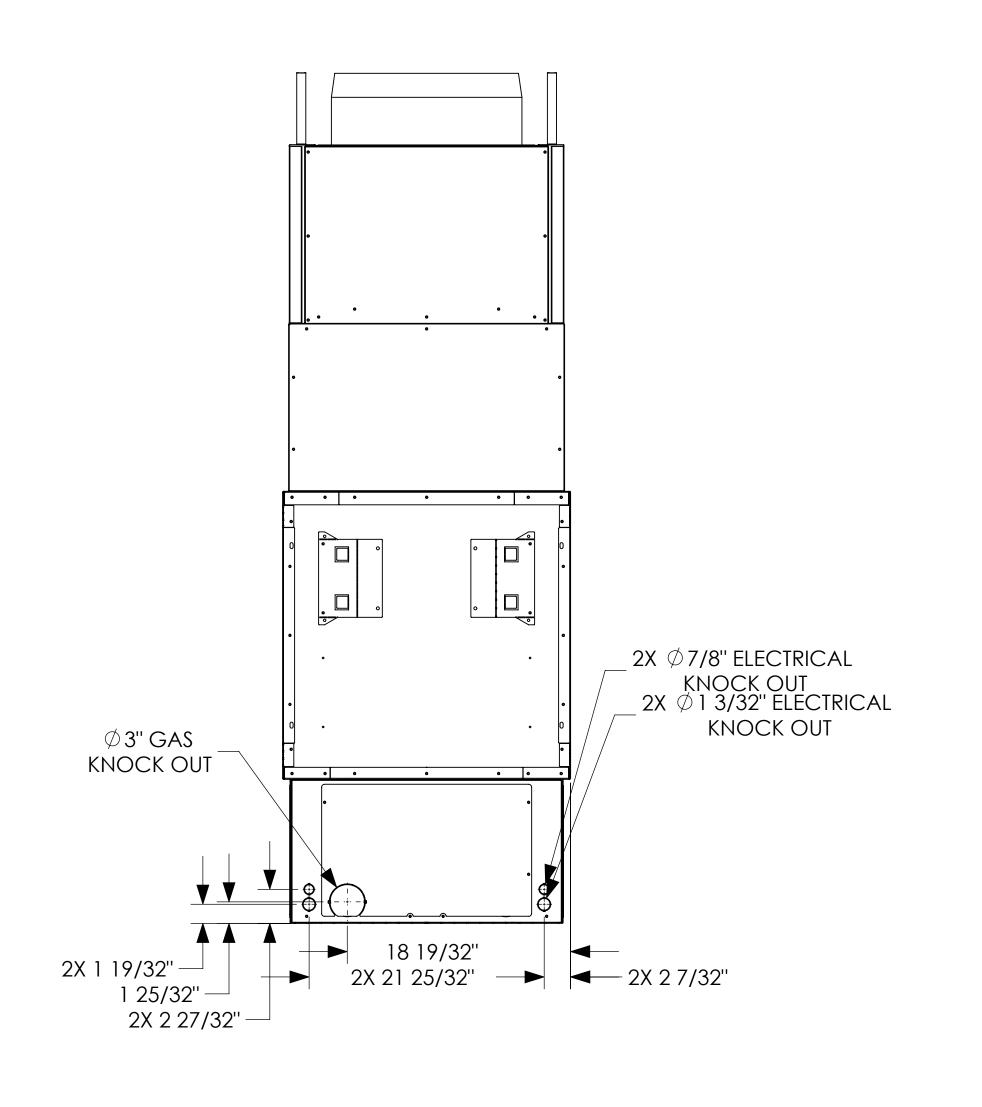

|  | (7 CTFIIAD                                                   | MODEL DESCRIPTION: 8' SEE THRU |               |                           |                 |      |
|--|--------------------------------------------------------------|--------------------------------|---------------|---------------------------|-----------------|------|
|  | by Heat & Glo                                                | DRAWN BY:                      | DATE: 6-13-23 | SERIES NAME:  OPEN HEARTH |                 |      |
|  |                                                              | ENGINEER:                      | SCALE:        | SHEET:                    | DRAWING NUMBER: | REV: |
|  | DRAWING AND DESIGN IS PROPERTY OF HEARTH & HOME TECHNOLOGIES | R. BERG                        | N/A           | SHEET 1 OF 3              | 8-ST-LOH-SERIES | Α    |
|  |                                                              | Δ                              |               |                           |                 |      |