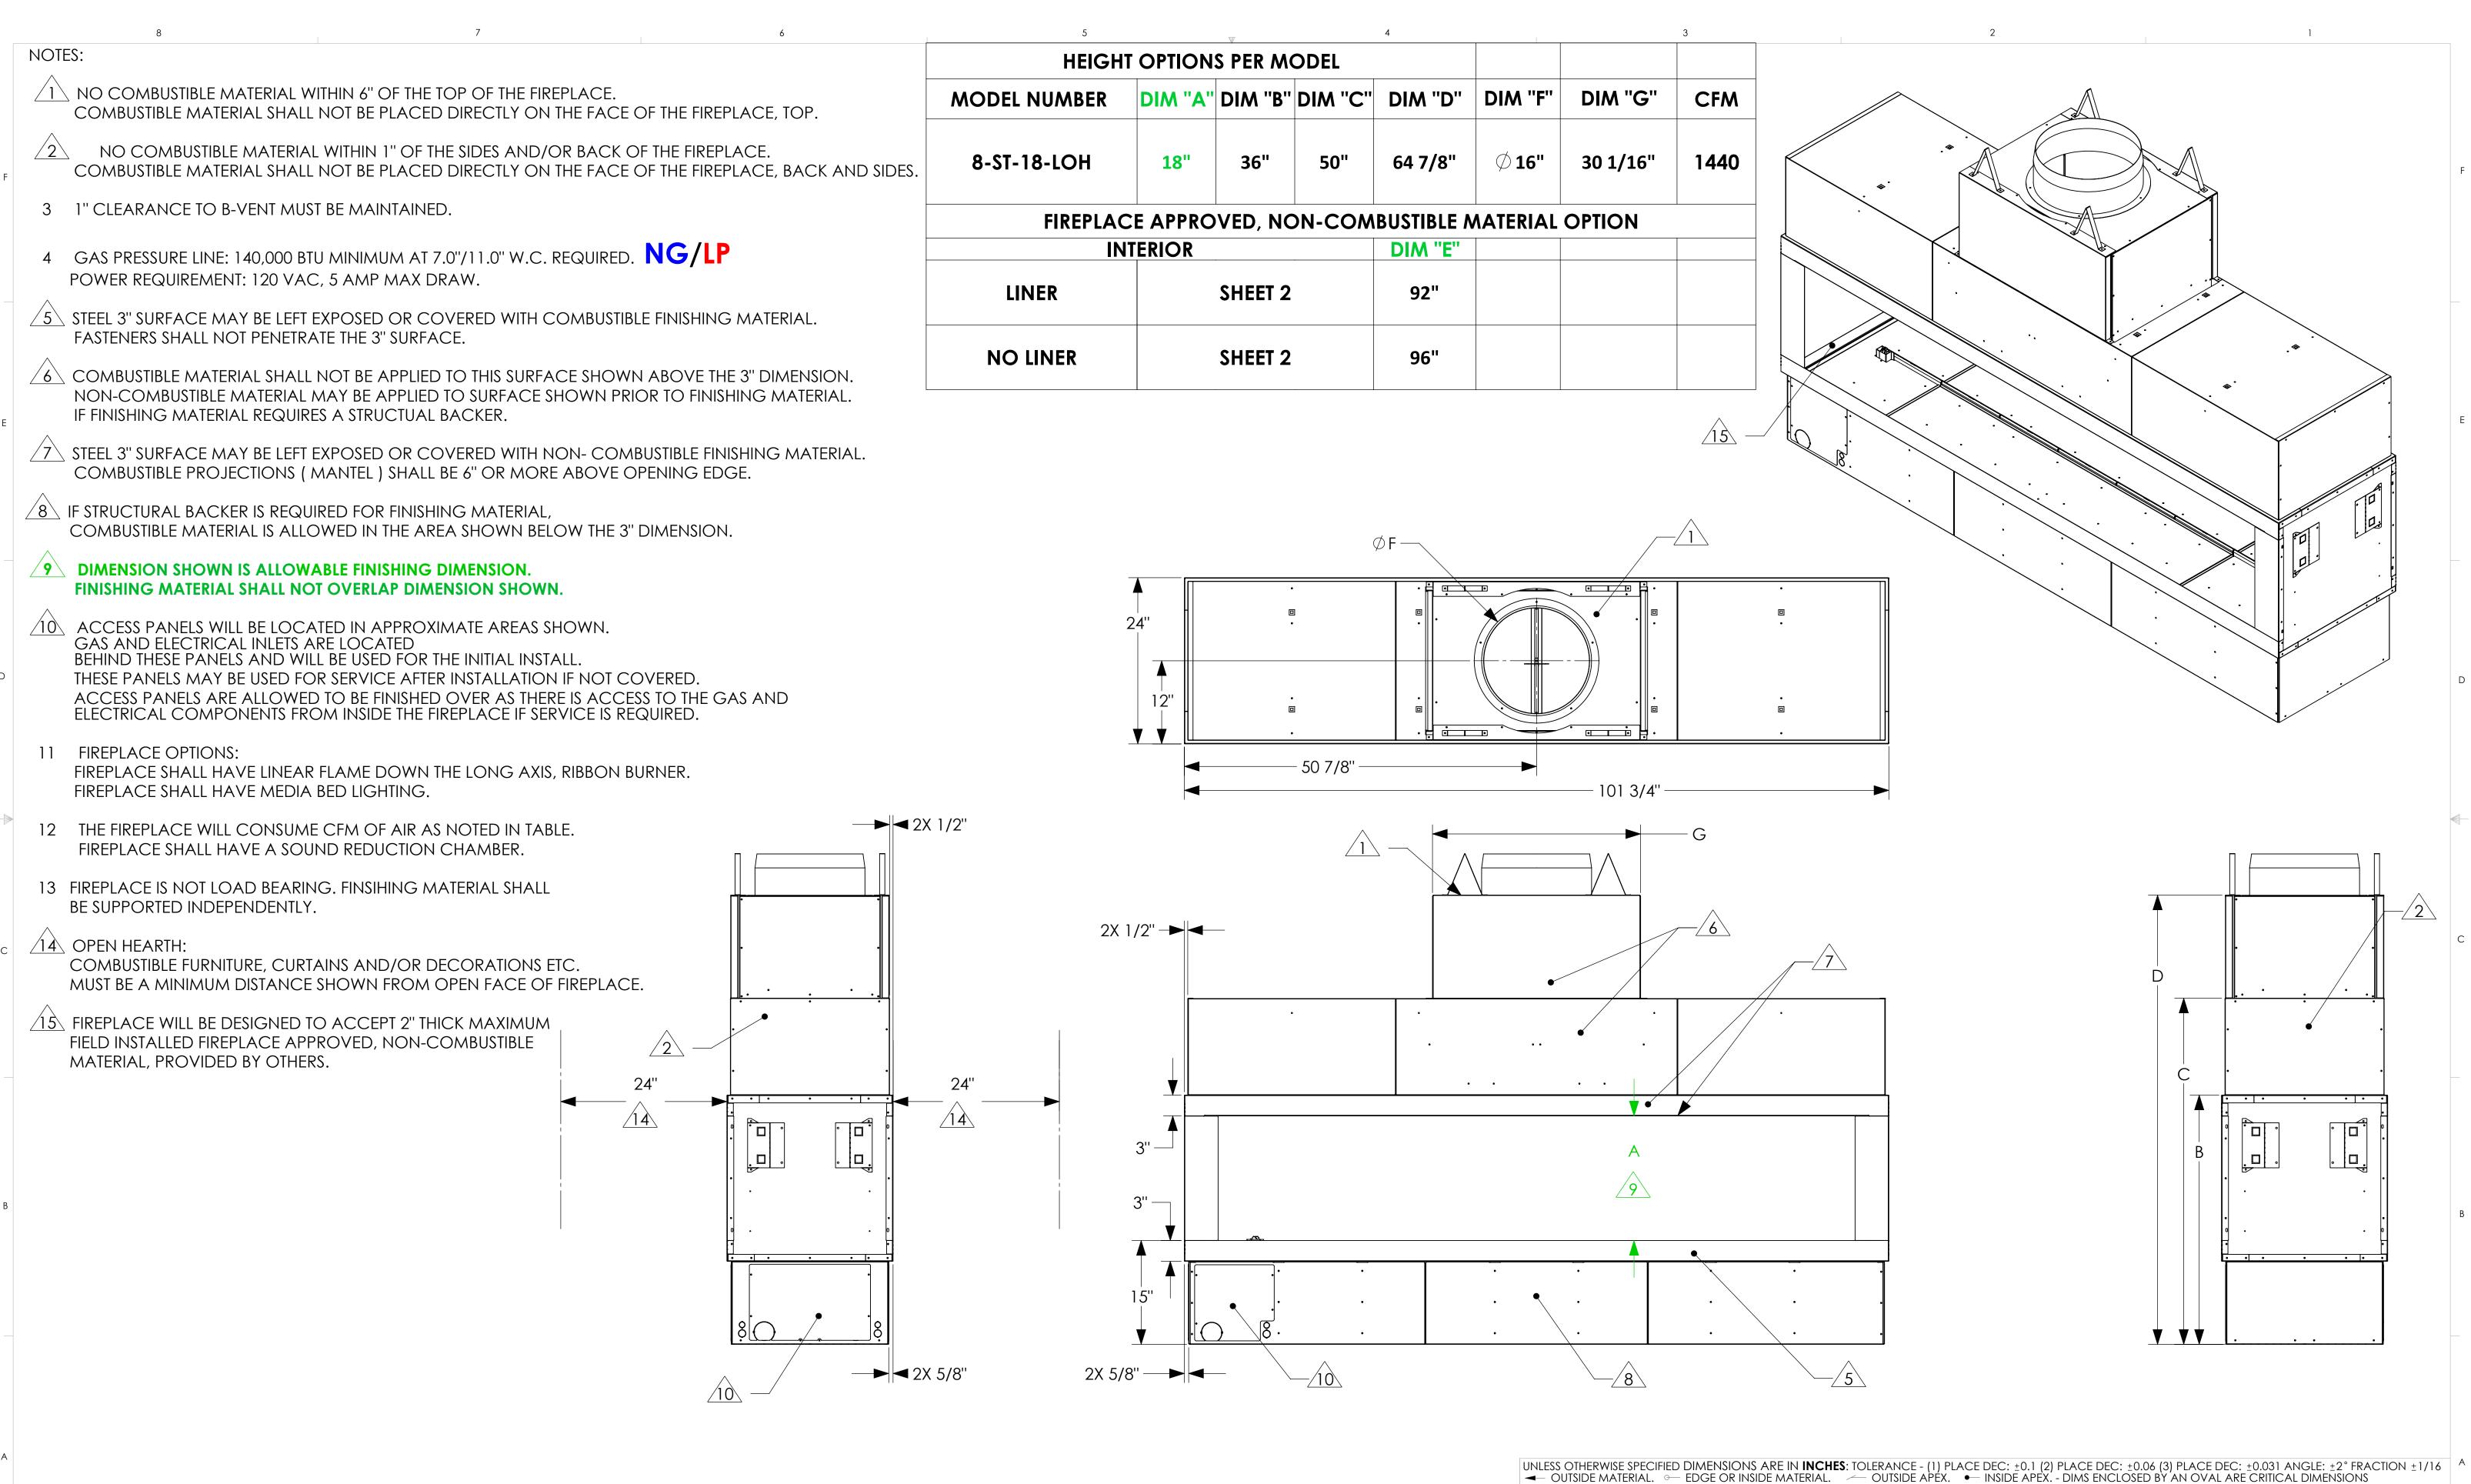

|  | (7 CTFIIAD                                                   | MODEL DESCRIPTION: 8' SEE THRU |               |                           |                 |      |
|--|--------------------------------------------------------------|--------------------------------|---------------|---------------------------|-----------------|------|
|  | by Heat & Glo                                                | DRAWN BY:                      | DATE: 6-13-23 | SERIES NAME:  OPEN HEARTH |                 |      |
|  |                                                              | ENGINEER:                      | SCALE:        | SHEET:                    | DRAWING NUMBER: | REV: |
|  | DRAWING AND DESIGN IS PROPERTY OF HEARTH & HOME TECHNOLOGIES | R. BERG                        | N/A           | SHEET 1 OF 3              | 8-ST-LOH-SERIES | Α    |
|  |                                                              | Δ                              |               |                           |                 |      |