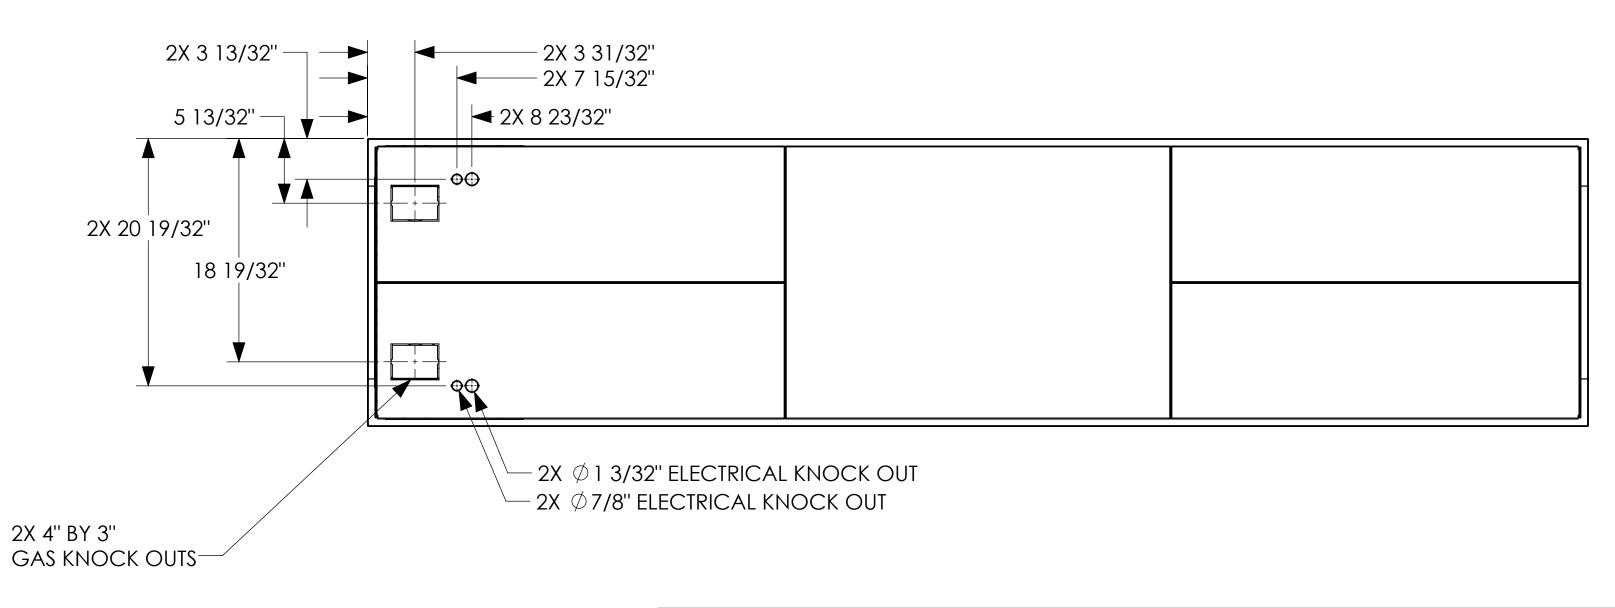

---------|--------------------------------|---------------|---------------------------|-----------------|------|
|  | by Heat & Glo                                                | DRAWN BY:                      | DATE: 6-13-23 | SERIES NAME:  OPEN HEARTH |                 |      |
|  |                                                              | ENGINEER:                      | SCALE:        | SHEET:                    | DRAWING NUMBER: | REV: |
|  | DRAWING AND DESIGN IS PROPERTY OF HEARTH & HOME TECHNOLOGIES | R. BERG                        | N/A           | SHEET 1 OF 3              | 8-ST-LOH-SERIES | Α    |
|  |                                                              | Δ                              |               |                           |                 |      |