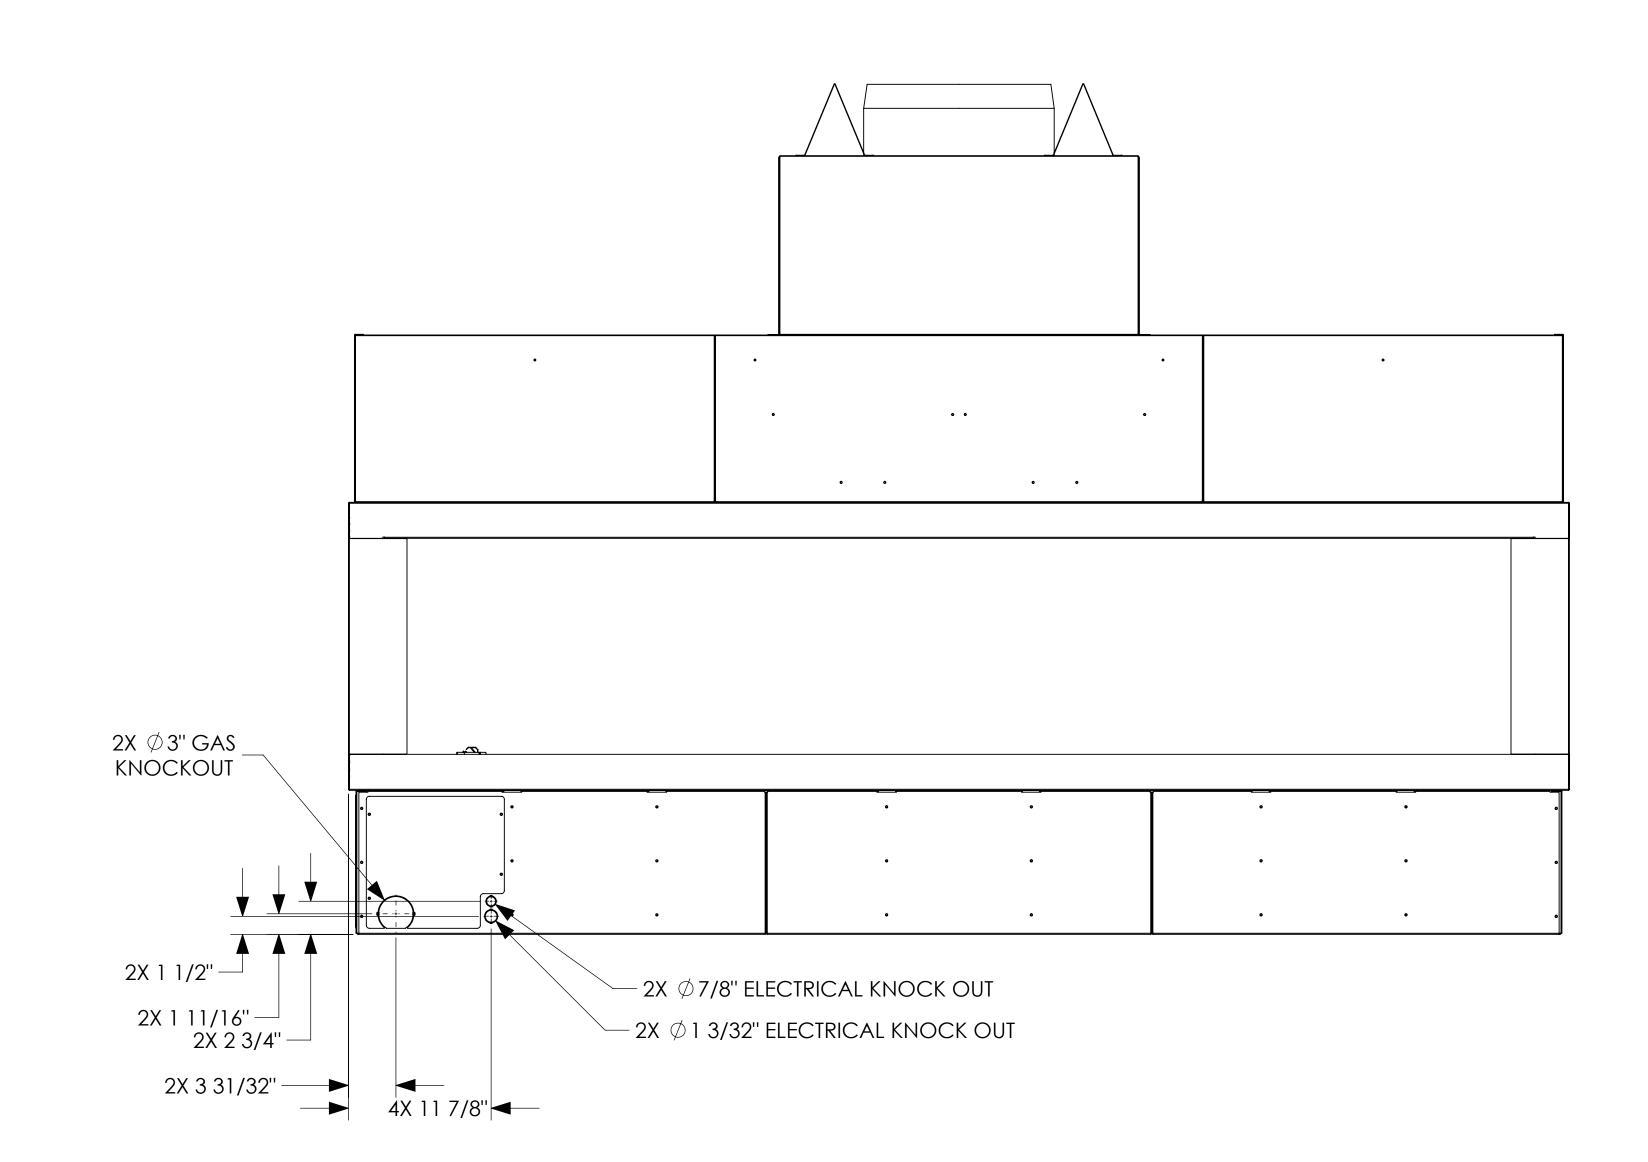

|  | (7 CTFIIAD                                                   | MODEL DESCRIPTION: 8' SEE THRU |               |                           |                 |      |
|--|--------------------------------------------------------------|--------------------------------|---------------|---------------------------|-----------------|------|
|  | by Heat & Glo                                                | DRAWN BY:                      | DATE: 6-13-23 | SERIES NAME:  OPEN HEARTH |                 |      |
|  |                                                              | ENGINEER:                      | SCALE:        | SHEET:                    | DRAWING NUMBER: | REV: |
|  | DRAWING AND DESIGN IS PROPERTY OF HEARTH & HOME TECHNOLOGIES | R. BERG                        | N/A           | SHEET 1 OF 3              | 8-ST-LOH-SERIES | Α    |
|  |                                                              | Δ                              |               |                           |                 |      |