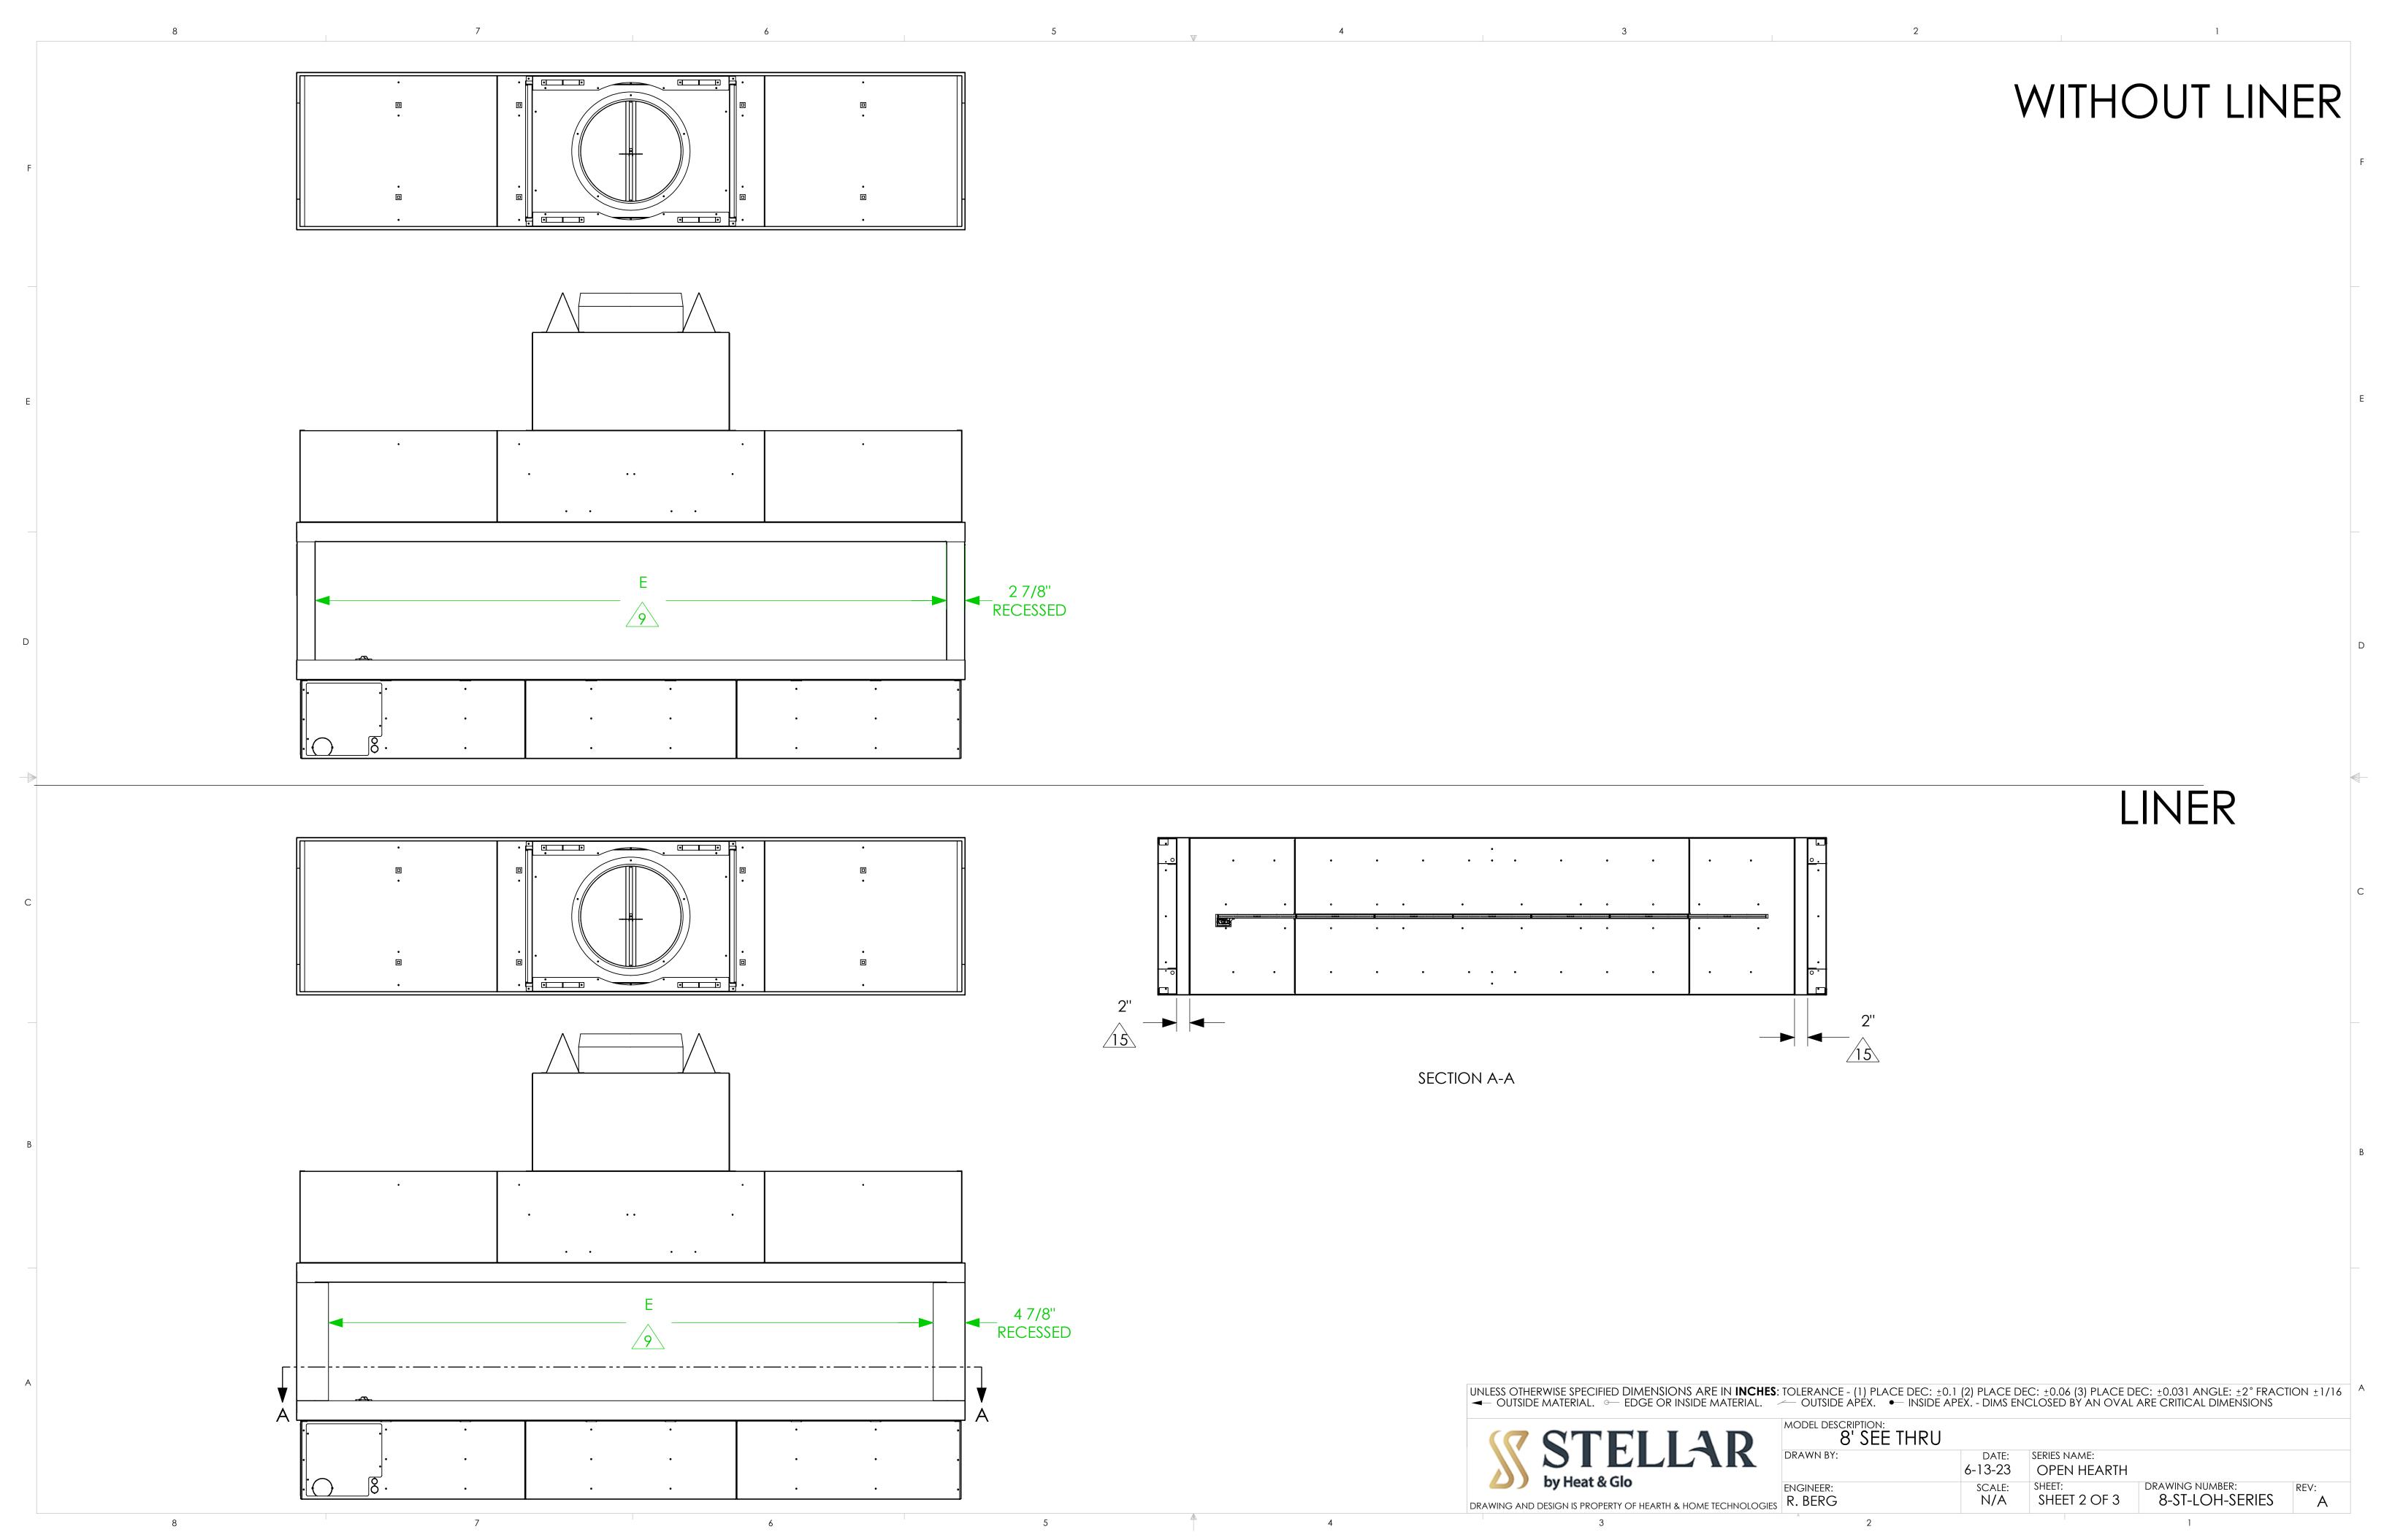

|  | (7 CTFIIAD                                                   | MODEL DESCRIPTION: 8' SEE THRU |               |                           |                 |      |
|--|--------------------------------------------------------------|--------------------------------|---------------|---------------------------|-----------------|------|
|  | by Heat & Glo                                                | DRAWN BY:                      | DATE: 6-13-23 | SERIES NAME:  OPEN HEARTH |                 |      |
|  |                                                              | ENGINEER:                      | SCALE:        | SHEET:                    | DRAWING NUMBER: | REV: |
|  | DRAWING AND DESIGN IS PROPERTY OF HEARTH & HOME TECHNOLOGIES | R. BERG                        | N/A           | SHEET 1 OF 3              | 8-ST-LOH-SERIES | Α    |
|  |                                                              | Δ                              |               |                           |                 |      |