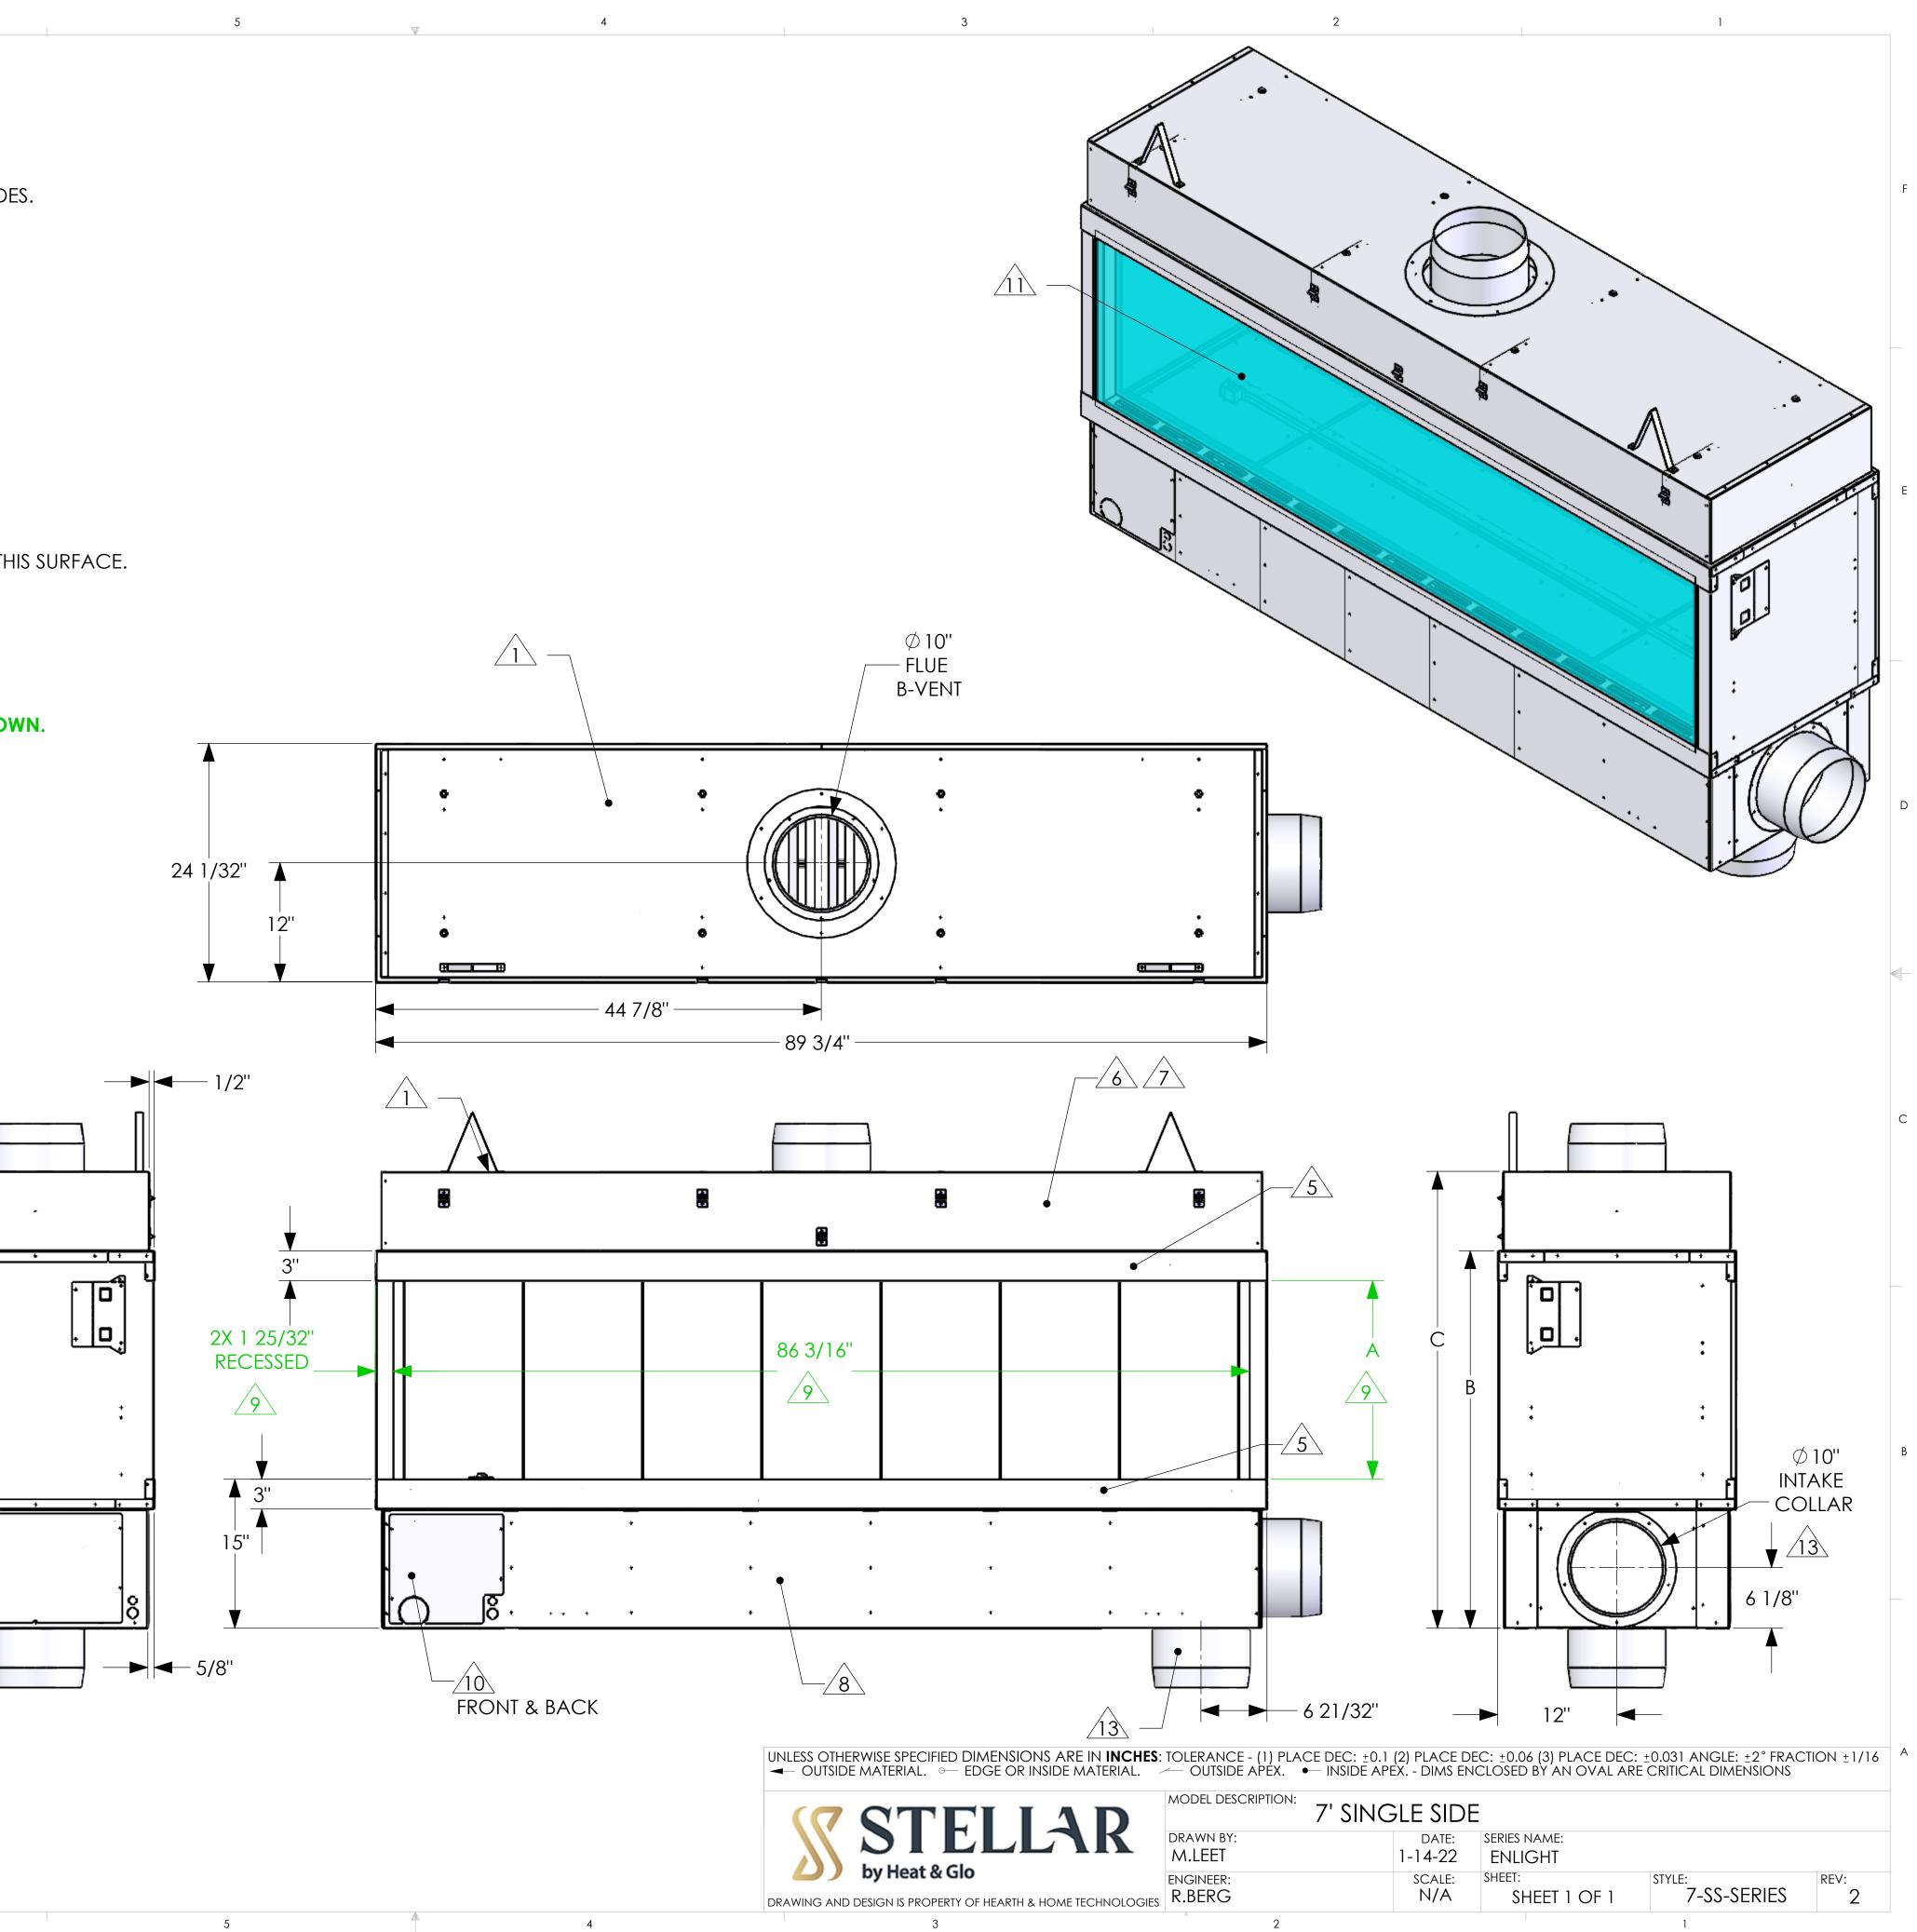

|                                                                                                                                                              | ES:                                                                                                                                                                                                                 |                                                                                                                                     |                                                                                                                     |                                                    |               |
|--------------------------------------------------------------------------------------------------------------------------------------------------------------|---------------------------------------------------------------------------------------------------------------------------------------------------------------------------------------------------------------------|-------------------------------------------------------------------------------------------------------------------------------------|---------------------------------------------------------------------------------------------------------------------|----------------------------------------------------|---------------|
| <u> </u>                                                                                                                                                     | NO COMBUSTIBLE MAT<br>COMBUSTIBLE MATERIA                                                                                                                                                                           |                                                                                                                                     |                                                                                                                     |                                                    | ACE, TOP.     |
| 2 NO COMBUSTIBLE MATERIAL WITHIN 1" OF THE SIDES AND BACK OF THE FIREPLACE.<br>COMBUSTIBLE MATERIAL SHALL NOT BE PLACED DIRECTLY ON THE FACE OF THE FIREPLAC |                                                                                                                                                                                                                     |                                                                                                                                     |                                                                                                                     |                                                    |               |
| 3                                                                                                                                                            | 1" CLEARANCE TO B-VI                                                                                                                                                                                                | ENT MUST BE MAINTA                                                                                                                  | INED.                                                                                                               |                                                    |               |
| 4                                                                                                                                                            | GAS LINE PRESSURE: 12<br>POWER REQUIREMENT:                                                                                                                                                                         |                                                                                                                                     |                                                                                                                     | equired. <b>NG/LP</b>                              |               |
| 5                                                                                                                                                            | STEEL 3" SURFACE MAY<br>FASTENERS SHALL NOT                                                                                                                                                                         |                                                                                                                                     |                                                                                                                     | MBUSTIBLE FINISHING I                              | MATERIAL.     |
| 6                                                                                                                                                            | COMBUSTIBLE MATERIA<br>NON-COMBUSTIBLE MA                                                                                                                                                                           | ATERIAL MAY BE APPL                                                                                                                 | LIED TO SURFACE SHO                                                                                                 |                                                    |               |
| 7                                                                                                                                                            | THE 1/2" CLEARANCE T<br>IF THE 1/2" STAND OFFS<br>1/2" INCH STAND OFFS                                                                                                                                              | ARE REMOVED, ONL                                                                                                                    | Y NON-COMBUSTIBLE                                                                                                   |                                                    | NTALLED AGAIN |
| 8                                                                                                                                                            | IF STRUCTURAL BACKER<br>COMBUSTIBLE MATERIA                                                                                                                                                                         |                                                                                                                                     |                                                                                                                     | w the 3" dimension.                                |               |
| 9                                                                                                                                                            | DIMENSION SHOWN IS                                                                                                                                                                                                  |                                                                                                                                     |                                                                                                                     |                                                    |               |
| 11<br>12                                                                                                                                                     | THESE ARE USED FOR M<br>AFTER FIREPLACE INSTA<br>THERE SHALL BE ACCES<br>GLASS SHALL NOT BE D<br>COMPLIES WITH ANSI S<br>FIREPLACE OPTIONS:<br>FIREPLACE SHALL HAVE<br>FIREPLACE SHALL HAVE<br>INTAKE COLLAR CAN BE | LLATION TO ACCESS<br>SS FROM THE INSIDE O<br>IVIDED INTO SECTION<br>TANDARD Z 21.50, M<br>E LINEAR FLAME DOW<br>E MEDIA BED LIGHTIN | COMPONENTS DURIN<br>DF THE FIREPLACE AS<br>NS. GLASS SHALL BE S<br>AX TEMPERATURE 172<br>VN THE LONG AXIS, R<br>IG. | NG SERVICE.<br>WELL.<br>AFE T TOUCH SYSTEM<br>2°F. |               |
|                                                                                                                                                              |                                                                                                                                                                                                                     |                                                                                                                                     |                                                                                                                     |                                                    |               |
|                                                                                                                                                              |                                                                                                                                                                                                                     |                                                                                                                                     |                                                                                                                     |                                                    |               |
|                                                                                                                                                              | MODEL<br>NUMBER                                                                                                                                                                                                     | HEIGHT OPTIO<br>DIM "A"                                                                                                             | DIM "B"                                                                                                             | DIM "C"                                            |               |
| -                                                                                                                                                            | MODEL<br>NUMBER<br>7-SS-20-G                                                                                                                                                                                        |                                                                                                                                     |                                                                                                                     | DIM "C"<br>46"                                     |               |
|                                                                                                                                                              | NUMBER                                                                                                                                                                                                              | DIM "A"                                                                                                                             | DIM "B"                                                                                                             |                                                    |               |
|                                                                                                                                                              | NUMBER<br>7-SS-20-G                                                                                                                                                                                                 | DIM "A"<br>20"                                                                                                                      | DIM "B"<br>38"                                                                                                      | 46"                                                |               |
|                                                                                                                                                              | NUMBER<br>7-SS-20-G<br>7-SS-24-G                                                                                                                                                                                    | DIM "A"<br>20"<br>24"                                                                                                               | DIM "B"<br>38"<br>42"                                                                                               | 46"<br>50"                                         |               |
|                                                                                                                                                              | NUMBER<br>7-SS-20-G<br>7-SS-24-G<br>7-SS-30-G                                                                                                                                                                       | DIM "A"<br>20"<br>24"<br>30"                                                                                                        | DIM "B"<br>38"<br>42"<br>48"                                                                                        | 46"<br>50"<br>56"                                  |               |
|                                                                                                                                                              | NUMBER<br>7-SS-20-G<br>7-SS-24-G<br>7-SS-30-G<br>7-SS-36-G                                                                                                                                                          | DIM "A"<br>20"<br>24"<br>30"<br>36"                                                                                                 | DIM "B"<br>38"<br>42"<br>48"<br>54"                                                                                 | 46"<br>50"<br>56"<br>62"                           |               |
|                                                                                                                                                              | NUMBER   7-SS-20-G   7-SS-24-G   7-SS-30-G   7-SS-36-G   7-SS-48-G                                                                                                                                                  | DIM "A"<br>20"<br>24"<br>30"<br>36"<br>48"                                                                                          | DIM "B"<br>38"<br>42"<br>48"<br>54"<br>66"                                                                          | 46"<br>50"<br>56"<br>62"<br>74"                    |               |
|                                                                                                                                                              | NUMBER   7-SS-20-G   7-SS-24-G   7-SS-30-G   7-SS-36-G   7-SS-48-G                                                                                                                                                  | DIM "A"<br>20"<br>24"<br>30"<br>36"<br>48"                                                                                          | DIM "B"<br>38"<br>42"<br>48"<br>54"<br>66"                                                                          | 46"<br>50"<br>56"<br>62"<br>74"                    |               |
|                                                                                                                                                              | NUMBER   7-SS-20-G   7-SS-24-G   7-SS-30-G   7-SS-36-G   7-SS-48-G                                                                                                                                                  | DIM "A"<br>20"<br>24"<br>30"<br>36"<br>48"                                                                                          | DIM "B"<br>38"<br>42"<br>48"<br>54"<br>66"                                                                          | 46"<br>50"<br>56"<br>62"<br>74"                    |               |