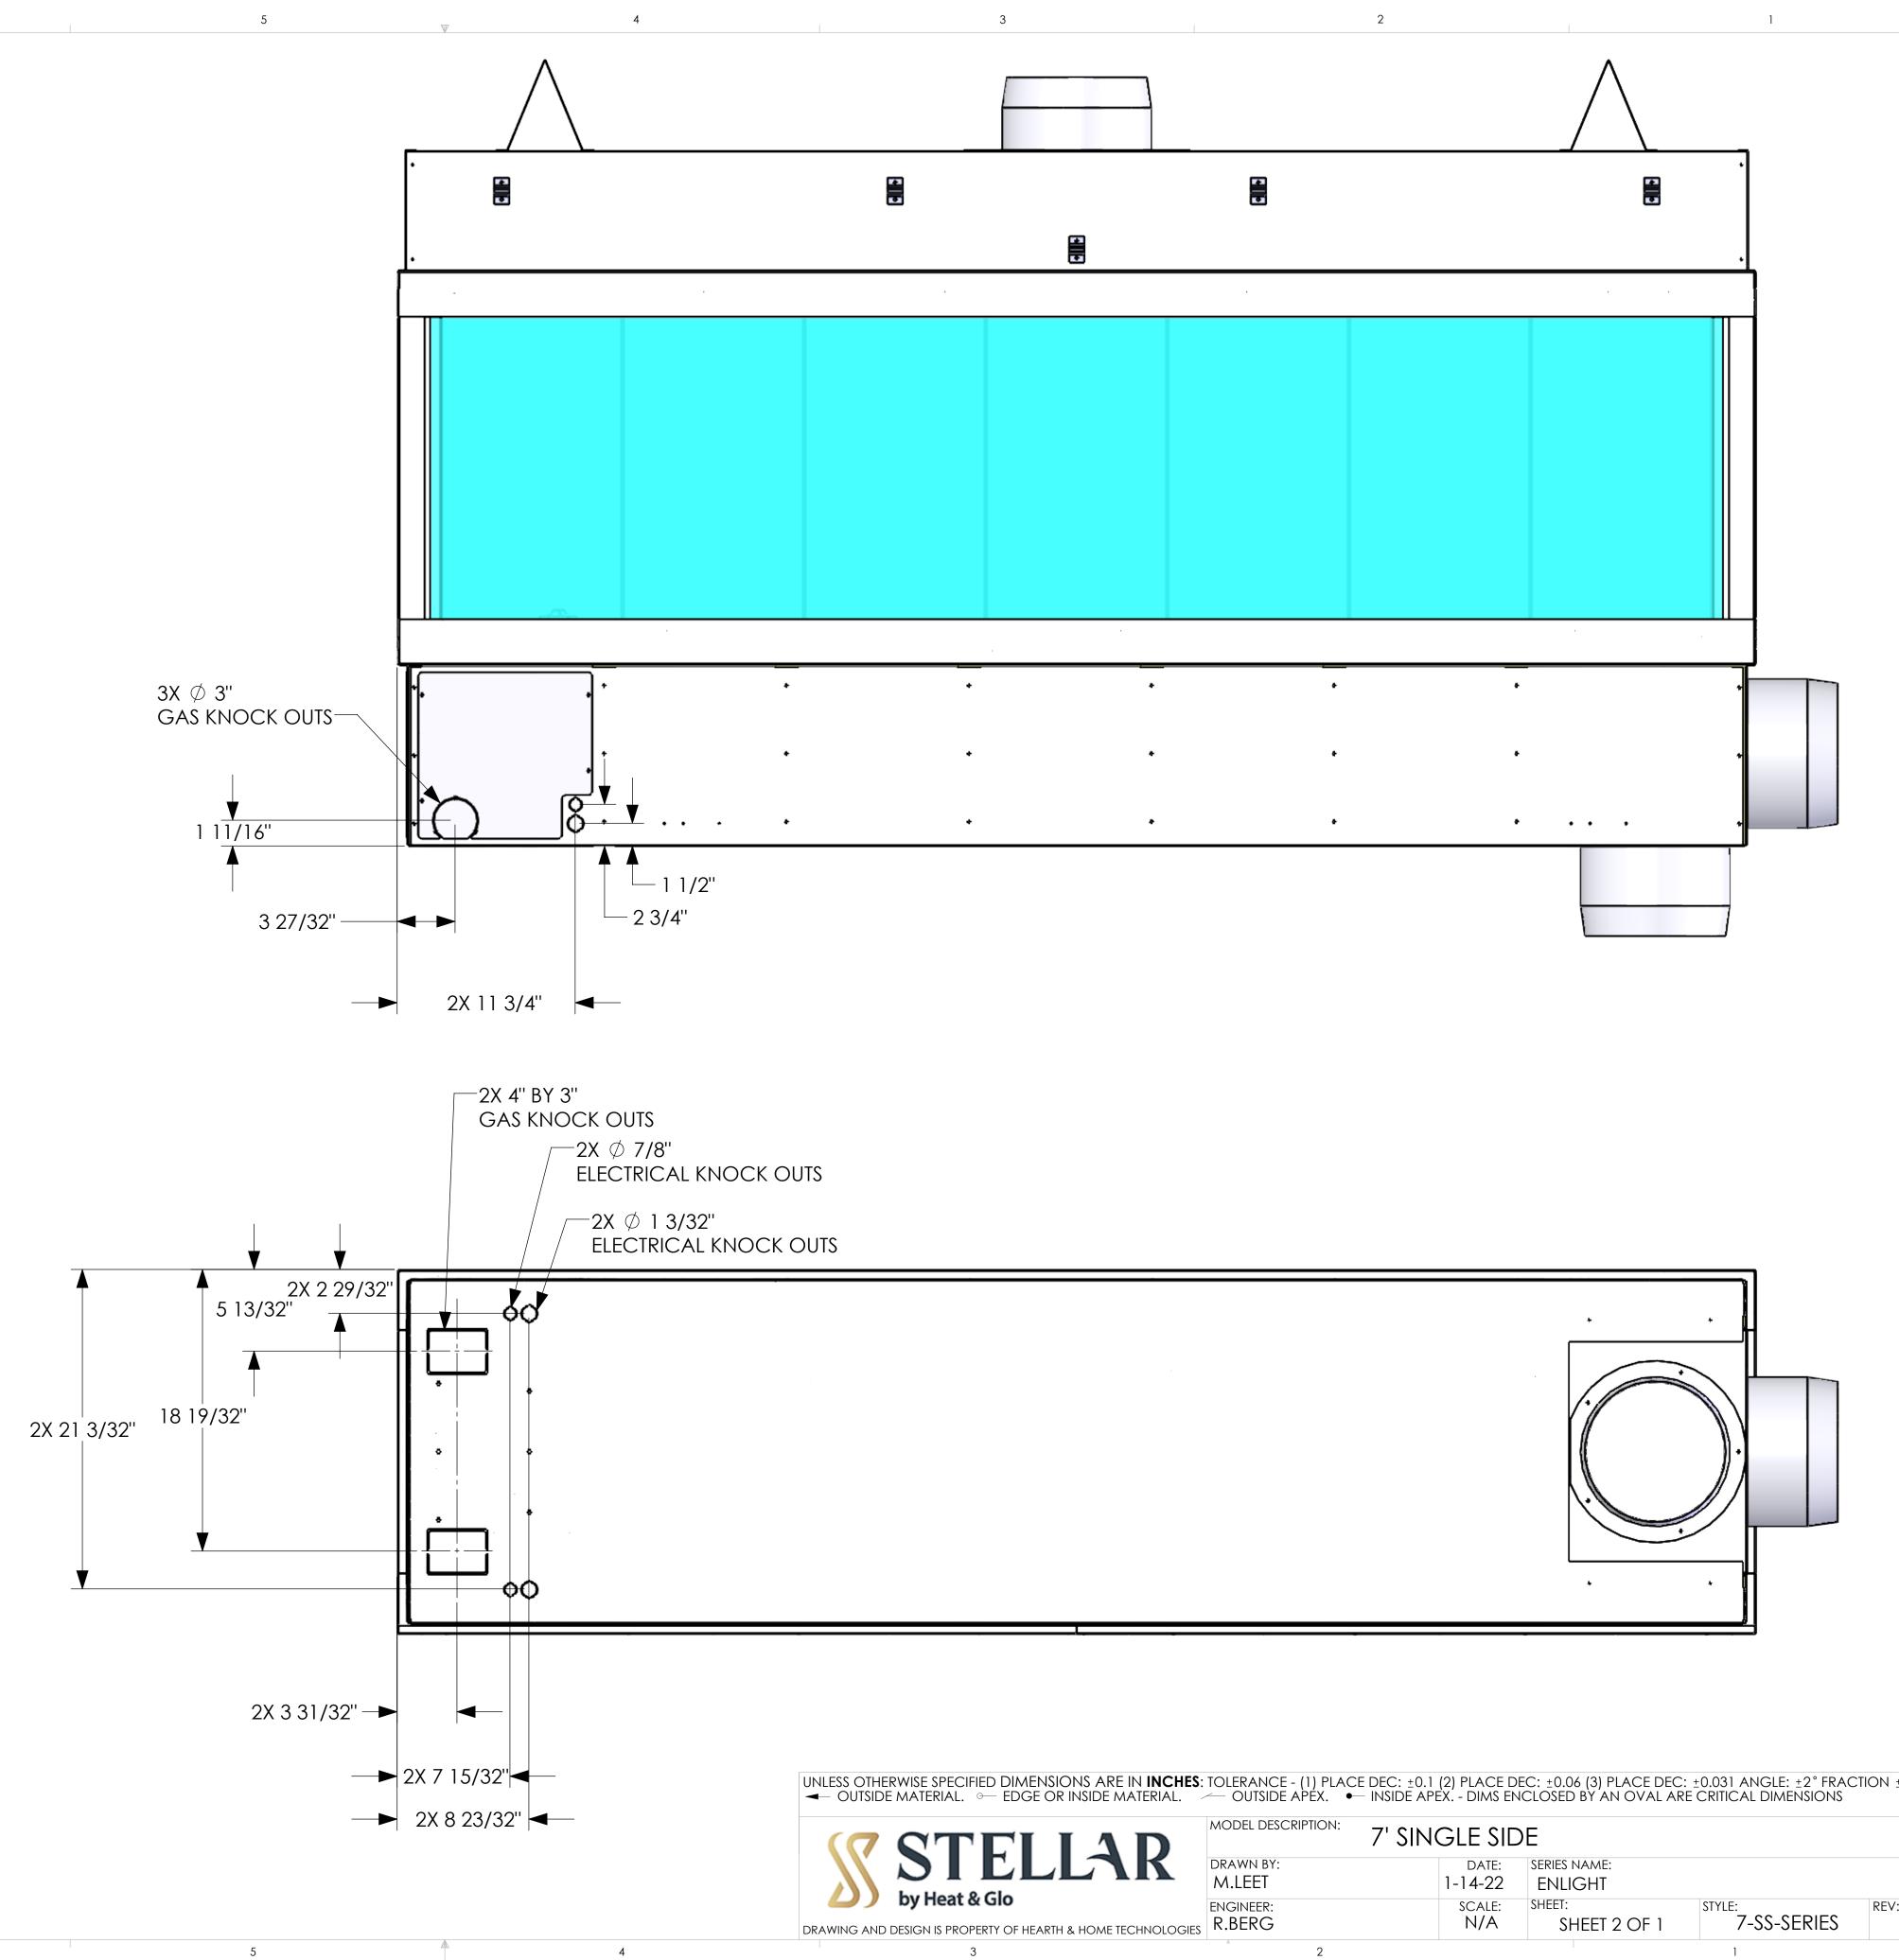

|                                                                                                                                                              | ES:                                                                                                                                                                                                                 |                                                                                                                                     |                                                                                                                     |                                                    |               |
|--------------------------------------------------------------------------------------------------------------------------------------------------------------|---------------------------------------------------------------------------------------------------------------------------------------------------------------------------------------------------------------------|-------------------------------------------------------------------------------------------------------------------------------------|---------------------------------------------------------------------------------------------------------------------|----------------------------------------------------|---------------|
| <u> </u>                                                                                                                                                     | NO COMBUSTIBLE MAT<br>COMBUSTIBLE MATERIA                                                                                                                                                                           |                                                                                                                                     |                                                                                                                     |                                                    | ACE, TOP.     |
| 2 NO COMBUSTIBLE MATERIAL WITHIN 1" OF THE SIDES AND BACK OF THE FIREPLACE.<br>COMBUSTIBLE MATERIAL SHALL NOT BE PLACED DIRECTLY ON THE FACE OF THE FIREPLAC |                                                                                                                                                                                                                     |                                                                                                                                     |                                                                                                                     |                                                    |               |
| 3                                                                                                                                                            | 1" CLEARANCE TO B-VI                                                                                                                                                                                                | ENT MUST BE MAINTA                                                                                                                  | INED.                                                                                                               |                                                    |               |
| 4                                                                                                                                                            | GAS LINE PRESSURE: 12<br>POWER REQUIREMENT:                                                                                                                                                                         |                                                                                                                                     |                                                                                                                     | equired. <b>NG/LP</b>                              |               |
| 5                                                                                                                                                            | STEEL 3" SURFACE MAY<br>FASTENERS SHALL NOT                                                                                                                                                                         |                                                                                                                                     |                                                                                                                     | MBUSTIBLE FINISHING I                              | MATERIAL.     |
| 6                                                                                                                                                            | COMBUSTIBLE MATERIA<br>NON-COMBUSTIBLE MA                                                                                                                                                                           | ATERIAL MAY BE APPL                                                                                                                 | LIED TO SURFACE SHO                                                                                                 |                                                    |               |
| 7                                                                                                                                                            | THE 1/2" CLEARANCE T<br>IF THE 1/2" STAND OFFS<br>1/2" INCH STAND OFFS                                                                                                                                              | ARE REMOVED, ONL                                                                                                                    | Y NON-COMBUSTIBLE                                                                                                   |                                                    | NTALLED AGAIN |
| 8                                                                                                                                                            | IF STRUCTURAL BACKER<br>COMBUSTIBLE MATERIA                                                                                                                                                                         |                                                                                                                                     |                                                                                                                     | w the 3" dimension.                                |               |
| 9                                                                                                                                                            | DIMENSION SHOWN IS                                                                                                                                                                                                  |                                                                                                                                     |                                                                                                                     |                                                    |               |
| 11<br>12                                                                                                                                                     | THESE ARE USED FOR M<br>AFTER FIREPLACE INSTA<br>THERE SHALL BE ACCES<br>GLASS SHALL NOT BE D<br>COMPLIES WITH ANSI S<br>FIREPLACE OPTIONS:<br>FIREPLACE SHALL HAVE<br>FIREPLACE SHALL HAVE<br>INTAKE COLLAR CAN BE | LLATION TO ACCESS<br>SS FROM THE INSIDE O<br>IVIDED INTO SECTION<br>TANDARD Z 21.50, M<br>E LINEAR FLAME DOW<br>E MEDIA BED LIGHTIN | COMPONENTS DURIN<br>DF THE FIREPLACE AS<br>NS. GLASS SHALL BE S<br>AX TEMPERATURE 172<br>VN THE LONG AXIS, R<br>IG. | NG SERVICE.<br>WELL.<br>AFE T TOUCH SYSTEM<br>2°F. |               |
|                                                                                                                                                              |                                                                                                                                                                                                                     |                                                                                                                                     |                                                                                                                     |                                                    |               |
|                                                                                                                                                              |                                                                                                                                                                                                                     |                                                                                                                                     |                                                                                                                     |                                                    |               |
|                                                                                                                                                              | MODEL<br>NUMBER                                                                                                                                                                                                     | HEIGHT OPTIO<br>DIM "A"                                                                                                             | DIM "B"                                                                                                             | DIM "C"                                            |               |
| -                                                                                                                                                            | MODEL<br>NUMBER<br>7-SS-20-G                                                                                                                                                                                        |                                                                                                                                     |                                                                                                                     | DIM "C"<br>46"                                     |               |
|                                                                                                                                                              | NUMBER                                                                                                                                                                                                              | DIM "A"                                                                                                                             | DIM "B"                                                                                                             |                                                    |               |
|                                                                                                                                                              | NUMBER<br>7-SS-20-G                                                                                                                                                                                                 | DIM "A"<br>20"                                                                                                                      | DIM "B"<br>38"                                                                                                      | 46"                                                |               |
|                                                                                                                                                              | NUMBER<br>7-SS-20-G<br>7-SS-24-G                                                                                                                                                                                    | DIM "A"<br>20"<br>24"                                                                                                               | DIM "B"<br>38"<br>42"                                                                                               | 46"<br>50"                                         |               |
|                                                                                                                                                              | NUMBER<br>7-SS-20-G<br>7-SS-24-G<br>7-SS-30-G                                                                                                                                                                       | DIM "A"<br>20"<br>24"<br>30"                                                                                                        | DIM "B"<br>38"<br>42"<br>48"                                                                                        | 46"<br>50"<br>56"                                  |               |
|                                                                                                                                                              | NUMBER<br>7-SS-20-G<br>7-SS-24-G<br>7-SS-30-G<br>7-SS-36-G                                                                                                                                                          | DIM "A"<br>20"<br>24"<br>30"<br>36"                                                                                                 | DIM "B"<br>38"<br>42"<br>48"<br>54"                                                                                 | 46"<br>50"<br>56"<br>62"                           |               |
|                                                                                                                                                              | NUMBER   7-SS-20-G   7-SS-24-G   7-SS-30-G   7-SS-36-G   7-SS-48-G                                                                                                                                                  | DIM "A"<br>20"<br>24"<br>30"<br>36"<br>48"                                                                                          | DIM "B"<br>38"<br>42"<br>48"<br>54"<br>66"                                                                          | 46"<br>50"<br>56"<br>62"<br>74"                    |               |
|                                                                                                                                                              | NUMBER   7-SS-20-G   7-SS-24-G   7-SS-30-G   7-SS-36-G   7-SS-48-G                                                                                                                                                  | DIM "A"<br>20"<br>24"<br>30"<br>36"<br>48"                                                                                          | DIM "B"<br>38"<br>42"<br>48"<br>54"<br>66"                                                                          | 46"<br>50"<br>56"<br>62"<br>74"                    |               |
|                                                                                                                                                              | NUMBER   7-SS-20-G   7-SS-24-G   7-SS-30-G   7-SS-36-G   7-SS-48-G                                                                                                                                                  | DIM "A"<br>20"<br>24"<br>30"<br>36"<br>48"                                                                                          | DIM "B"<br>38"<br>42"<br>48"<br>54"<br>66"                                                                          | 46"<br>50"<br>56"<br>62"<br>74"                    |               |