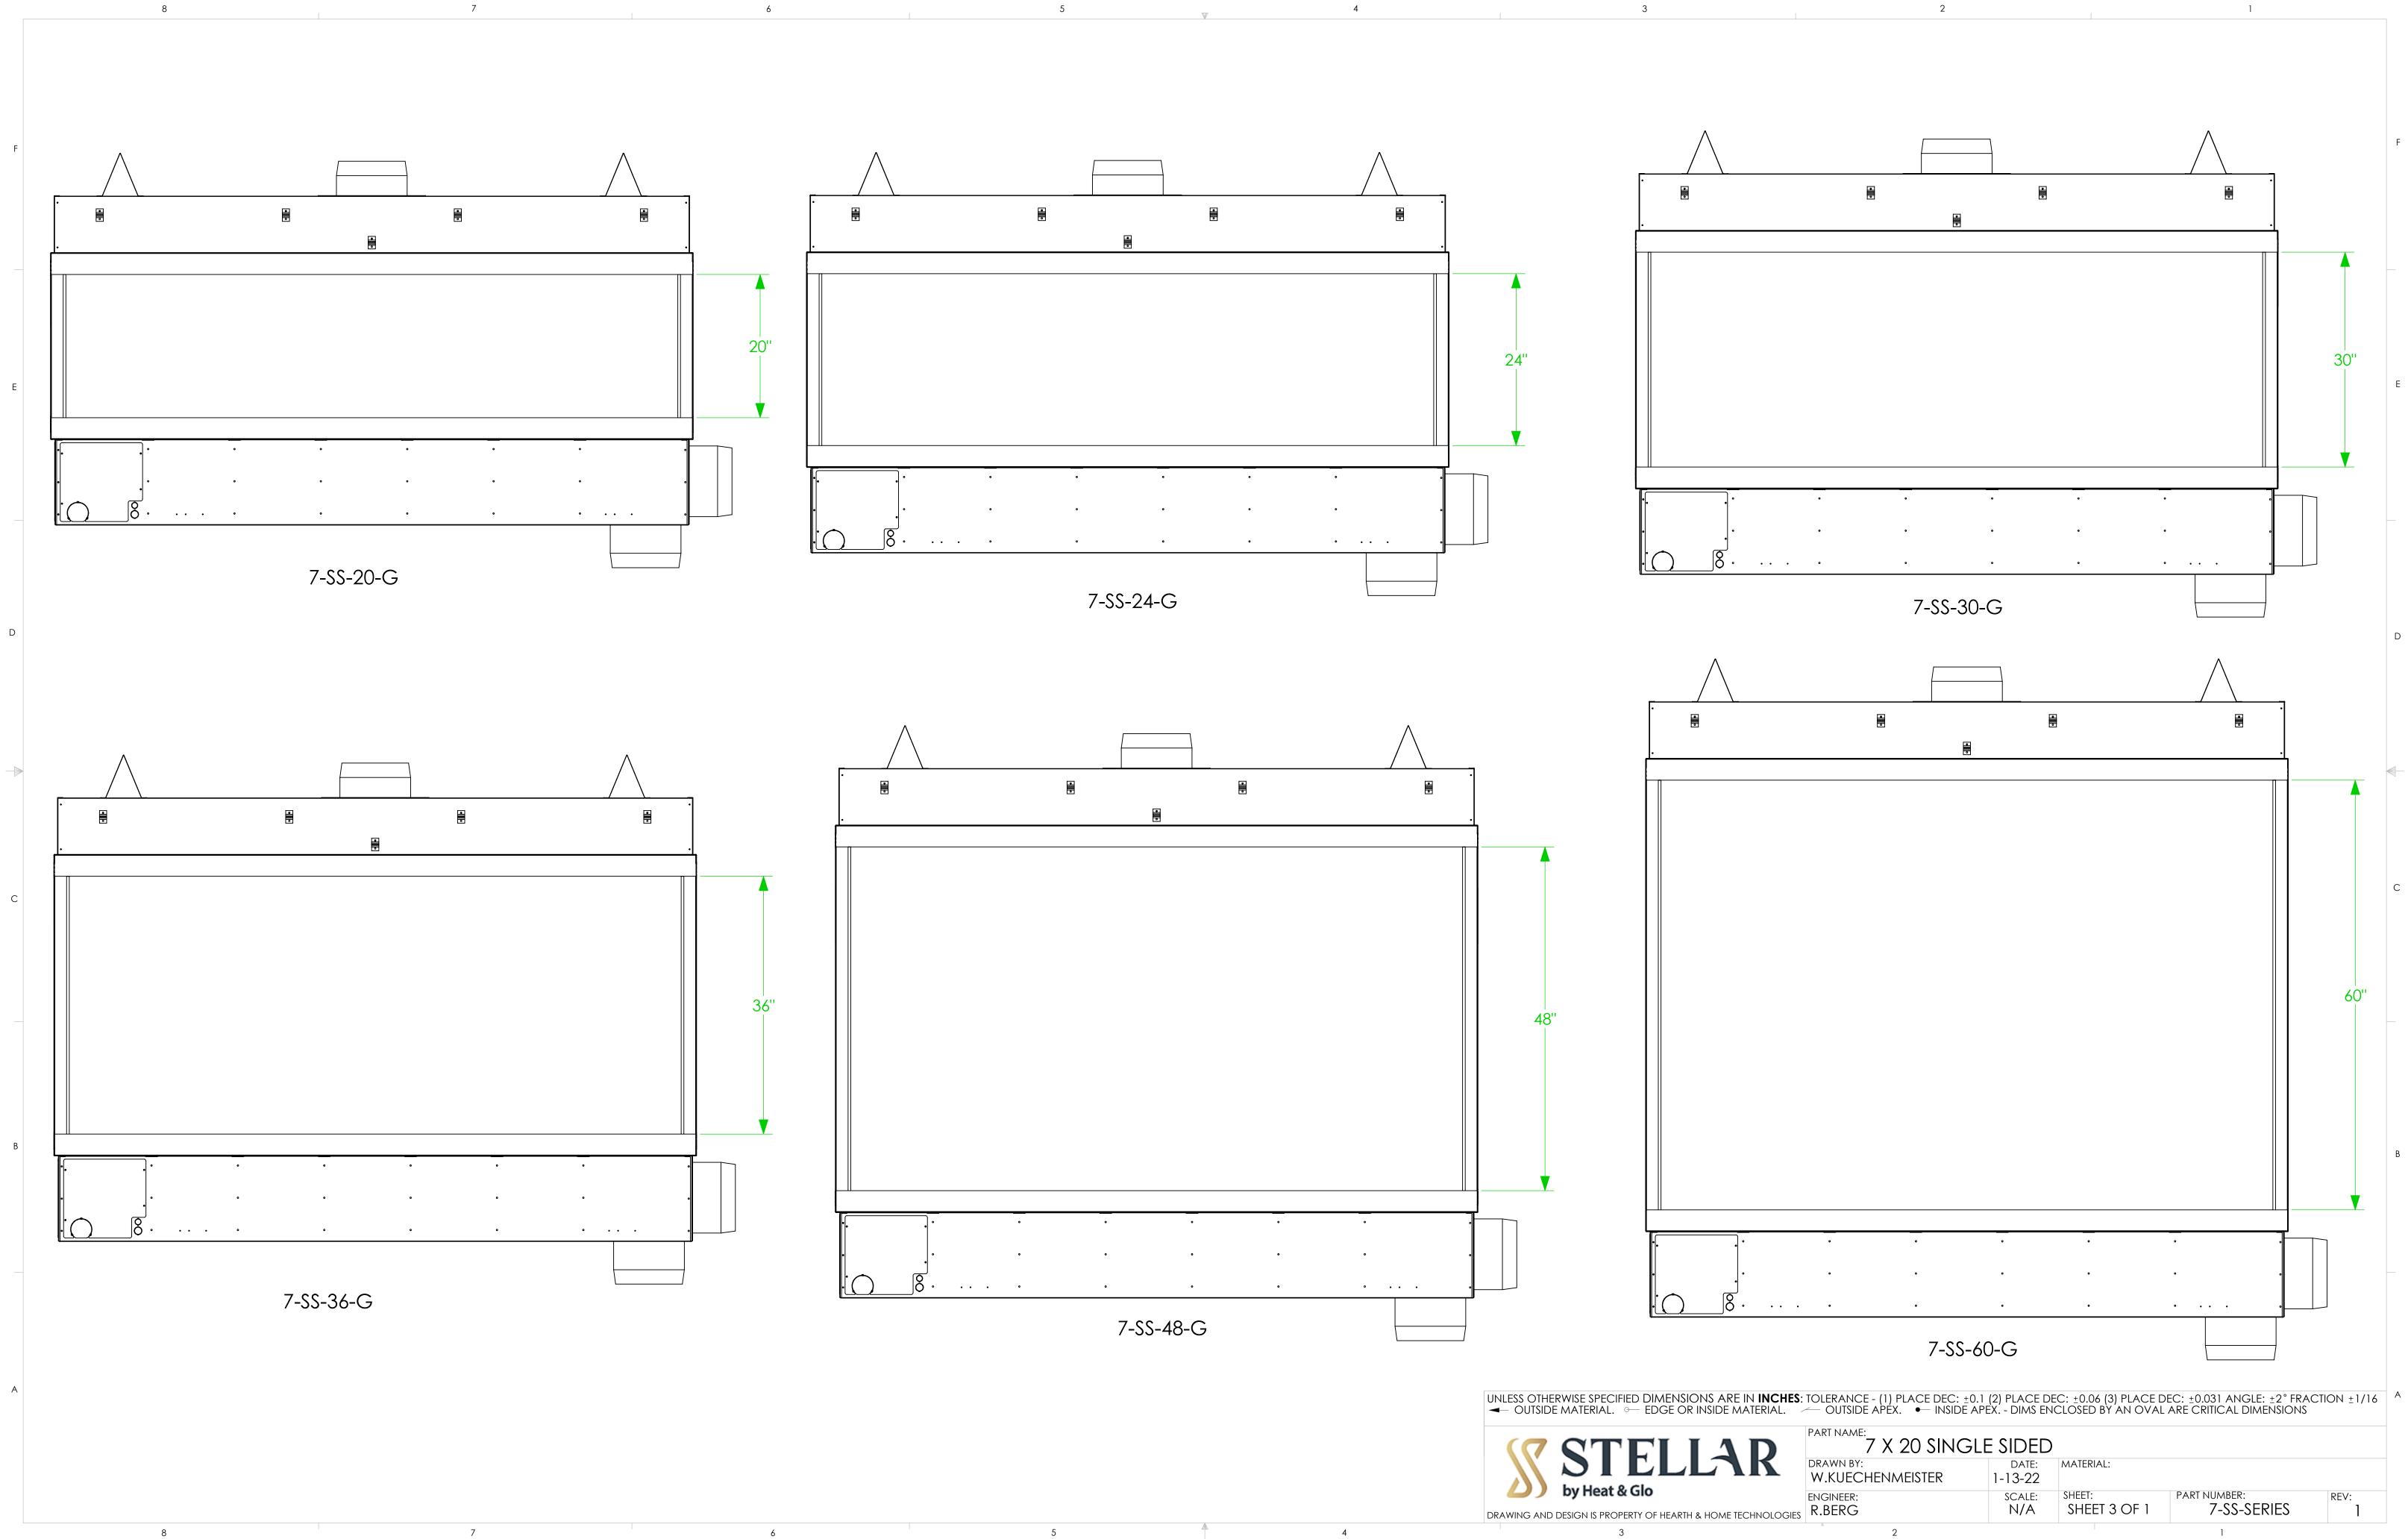

|                                                                                                                                                              | ES:                                                                                                                                                                                                                 |                                                                                                                                     |                                                                                                                     |                                                    |               |
|--------------------------------------------------------------------------------------------------------------------------------------------------------------|---------------------------------------------------------------------------------------------------------------------------------------------------------------------------------------------------------------------|-------------------------------------------------------------------------------------------------------------------------------------|---------------------------------------------------------------------------------------------------------------------|----------------------------------------------------|---------------|
| <u> </u>                                                                                                                                                     | NO COMBUSTIBLE MAT<br>COMBUSTIBLE MATERIA                                                                                                                                                                           |                                                                                                                                     |                                                                                                                     |                                                    | ACE, TOP.     |
| 2 NO COMBUSTIBLE MATERIAL WITHIN 1" OF THE SIDES AND BACK OF THE FIREPLACE.<br>COMBUSTIBLE MATERIAL SHALL NOT BE PLACED DIRECTLY ON THE FACE OF THE FIREPLAC |                                                                                                                                                                                                                     |                                                                                                                                     |                                                                                                                     |                                                    |               |
| 3                                                                                                                                                            | 1" CLEARANCE TO B-VI                                                                                                                                                                                                | ENT MUST BE MAINTA                                                                                                                  | INED.                                                                                                               |                                                    |               |
| 4                                                                                                                                                            | GAS LINE PRESSURE: 12<br>POWER REQUIREMENT:                                                                                                                                                                         |                                                                                                                                     |                                                                                                                     | equired. <b>NG/LP</b>                              |               |
| 5                                                                                                                                                            | STEEL 3" SURFACE MAY<br>FASTENERS SHALL NOT                                                                                                                                                                         |                                                                                                                                     |                                                                                                                     | MBUSTIBLE FINISHING I                              | MATERIAL.     |
| 6                                                                                                                                                            | COMBUSTIBLE MATERIA<br>NON-COMBUSTIBLE MA                                                                                                                                                                           | ATERIAL MAY BE APPL                                                                                                                 | LIED TO SURFACE SHO                                                                                                 |                                                    |               |
| 7                                                                                                                                                            | THE 1/2" CLEARANCE T<br>IF THE 1/2" STAND OFFS<br>1/2" INCH STAND OFFS                                                                                                                                              | ARE REMOVED, ONL                                                                                                                    | Y NON-COMBUSTIBLE                                                                                                   |                                                    | NTALLED AGAIN |
| 8                                                                                                                                                            | IF STRUCTURAL BACKER<br>COMBUSTIBLE MATERIA                                                                                                                                                                         |                                                                                                                                     |                                                                                                                     | w the 3" dimension.                                |               |
| 9                                                                                                                                                            | DIMENSION SHOWN IS                                                                                                                                                                                                  |                                                                                                                                     |                                                                                                                     |                                                    |               |
| 11<br>12                                                                                                                                                     | THESE ARE USED FOR M<br>AFTER FIREPLACE INSTA<br>THERE SHALL BE ACCES<br>GLASS SHALL NOT BE D<br>COMPLIES WITH ANSI S<br>FIREPLACE OPTIONS:<br>FIREPLACE SHALL HAVE<br>FIREPLACE SHALL HAVE<br>INTAKE COLLAR CAN BE | LLATION TO ACCESS<br>SS FROM THE INSIDE O<br>IVIDED INTO SECTION<br>TANDARD Z 21.50, M<br>E LINEAR FLAME DOW<br>E MEDIA BED LIGHTIN | COMPONENTS DURIN<br>DF THE FIREPLACE AS<br>NS. GLASS SHALL BE S<br>AX TEMPERATURE 172<br>VN THE LONG AXIS, R<br>IG. | NG SERVICE.<br>WELL.<br>AFE T TOUCH SYSTEM<br>2°F. |               |
|                                                                                                                                                              |                                                                                                                                                                                                                     |                                                                                                                                     |                                                                                                                     |                                                    |               |
|                                                                                                                                                              |                                                                                                                                                                                                                     |                                                                                                                                     |                                                                                                                     |                                                    |               |
|                                                                                                                                                              | MODEL<br>NUMBER                                                                                                                                                                                                     | HEIGHT OPTIO<br>DIM "A"                                                                                                             | DIM "B"                                                                                                             | DIM "C"                                            |               |
| -                                                                                                                                                            | MODEL<br>NUMBER<br>7-SS-20-G                                                                                                                                                                                        |                                                                                                                                     |                                                                                                                     | DIM "C"<br>46"                                     |               |
|                                                                                                                                                              | NUMBER                                                                                                                                                                                                              | DIM "A"                                                                                                                             | DIM "B"                                                                                                             |                                                    |               |
|                                                                                                                                                              | NUMBER<br>7-SS-20-G                                                                                                                                                                                                 | DIM "A"<br>20"                                                                                                                      | DIM "B"<br>38"                                                                                                      | 46"                                                |               |
|                                                                                                                                                              | NUMBER<br>7-SS-20-G<br>7-SS-24-G                                                                                                                                                                                    | DIM "A"<br>20"<br>24"                                                                                                               | DIM "B"<br>38"<br>42"                                                                                               | 46"<br>50"                                         |               |
|                                                                                                                                                              | NUMBER<br>7-SS-20-G<br>7-SS-24-G<br>7-SS-30-G                                                                                                                                                                       | DIM "A"<br>20"<br>24"<br>30"                                                                                                        | DIM "B"<br>38"<br>42"<br>48"                                                                                        | 46"<br>50"<br>56"                                  |               |
|                                                                                                                                                              | NUMBER<br>7-SS-20-G<br>7-SS-24-G<br>7-SS-30-G<br>7-SS-36-G                                                                                                                                                          | DIM "A"<br>20"<br>24"<br>30"<br>36"                                                                                                 | DIM "B"<br>38"<br>42"<br>48"<br>54"                                                                                 | 46"<br>50"<br>56"<br>62"                           |               |
|                                                                                                                                                              | NUMBER   7-SS-20-G   7-SS-24-G   7-SS-30-G   7-SS-36-G   7-SS-48-G                                                                                                                                                  | DIM "A"<br>20"<br>24"<br>30"<br>36"<br>48"                                                                                          | DIM "B"<br>38"<br>42"<br>48"<br>54"<br>66"                                                                          | 46"<br>50"<br>56"<br>62"<br>74"                    |               |
|                                                                                                                                                              | NUMBER   7-SS-20-G   7-SS-24-G   7-SS-30-G   7-SS-36-G   7-SS-48-G                                                                                                                                                  | DIM "A"<br>20"<br>24"<br>30"<br>36"<br>48"                                                                                          | DIM "B"<br>38"<br>42"<br>48"<br>54"<br>66"                                                                          | 46"<br>50"<br>56"<br>62"<br>74"                    |               |
|                                                                                                                                                              | NUMBER   7-SS-20-G   7-SS-24-G   7-SS-30-G   7-SS-36-G   7-SS-48-G                                                                                                                                                  | DIM "A"<br>20"<br>24"<br>30"<br>36"<br>48"                                                                                          | DIM "B"<br>38"<br>42"<br>48"<br>54"<br>66"                                                                          | 46"<br>50"<br>56"<br>62"<br>74"                    |               |