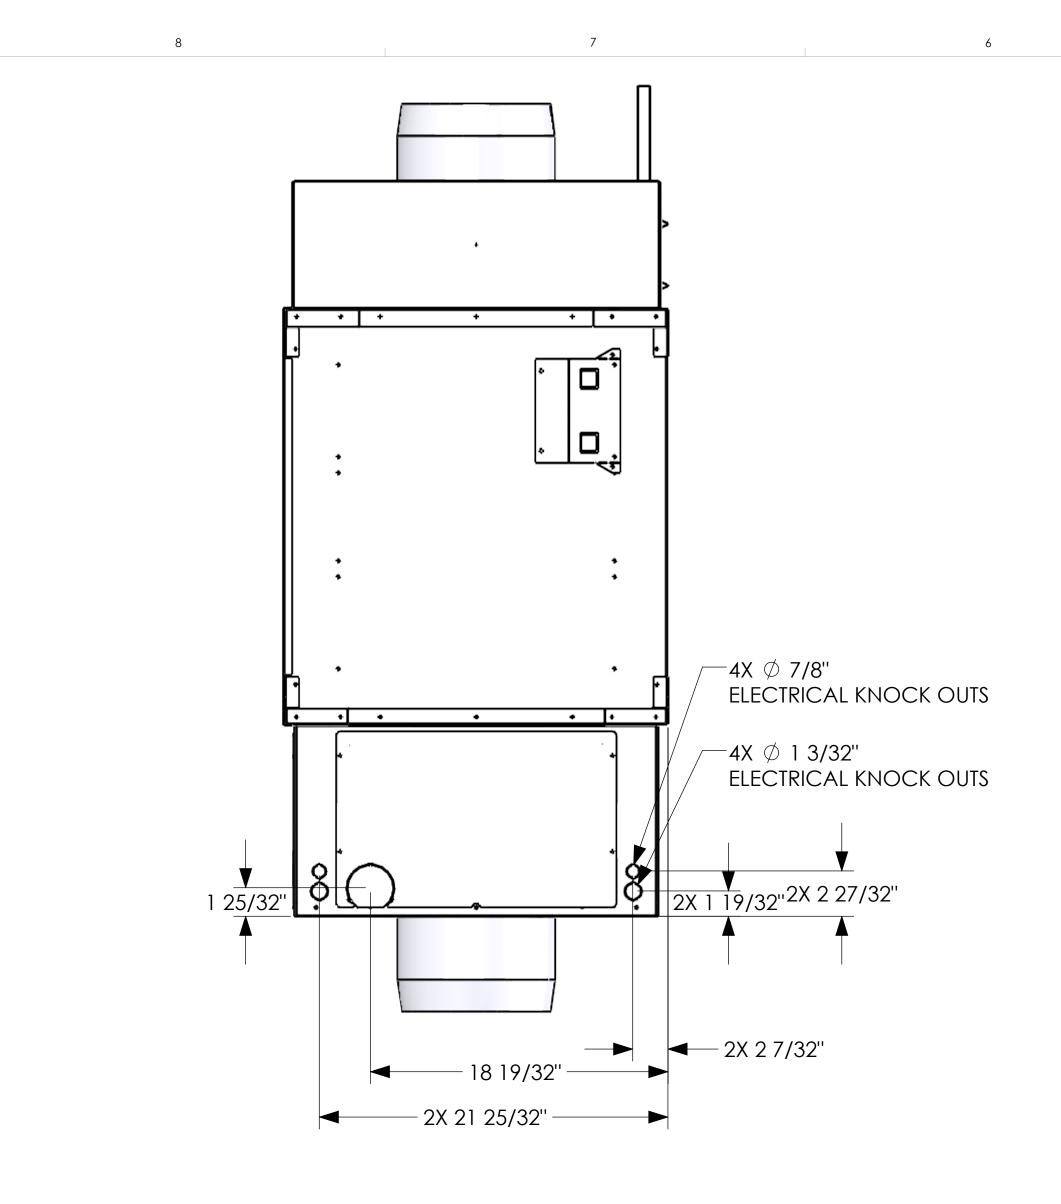

|                                                                                                                                                              | ES:                                                                                                                                                                                                                 |                                                                                                                                     |                                                                                                                     |                                                    |               |
|--------------------------------------------------------------------------------------------------------------------------------------------------------------|---------------------------------------------------------------------------------------------------------------------------------------------------------------------------------------------------------------------|-------------------------------------------------------------------------------------------------------------------------------------|---------------------------------------------------------------------------------------------------------------------|----------------------------------------------------|---------------|
| <u> </u>                                                                                                                                                     | NO COMBUSTIBLE MAT<br>COMBUSTIBLE MATERIA                                                                                                                                                                           |                                                                                                                                     |                                                                                                                     |                                                    | ACE, TOP.     |
| 2 NO COMBUSTIBLE MATERIAL WITHIN 1" OF THE SIDES AND BACK OF THE FIREPLACE.<br>COMBUSTIBLE MATERIAL SHALL NOT BE PLACED DIRECTLY ON THE FACE OF THE FIREPLAC |                                                                                                                                                                                                                     |                                                                                                                                     |                                                                                                                     |                                                    |               |
| 3                                                                                                                                                            | 1" CLEARANCE TO B-VI                                                                                                                                                                                                | ENT MUST BE MAINTA                                                                                                                  | INED.                                                                                                               |                                                    |               |
| 4                                                                                                                                                            | GAS LINE PRESSURE: 12<br>POWER REQUIREMENT:                                                                                                                                                                         |                                                                                                                                     |                                                                                                                     | equired. <b>NG/LP</b>                              |               |
| 5                                                                                                                                                            | STEEL 3" SURFACE MAY<br>FASTENERS SHALL NOT                                                                                                                                                                         |                                                                                                                                     |                                                                                                                     | MBUSTIBLE FINISHING I                              | MATERIAL.     |
| 6                                                                                                                                                            | COMBUSTIBLE MATERIA<br>NON-COMBUSTIBLE MA                                                                                                                                                                           | ATERIAL MAY BE APPL                                                                                                                 | LIED TO SURFACE SHO                                                                                                 |                                                    |               |
| 7                                                                                                                                                            | THE 1/2" CLEARANCE T<br>IF THE 1/2" STAND OFFS<br>1/2" INCH STAND OFFS                                                                                                                                              | ARE REMOVED, ONL                                                                                                                    | Y NON-COMBUSTIBLE                                                                                                   |                                                    | NTALLED AGAIN |
| 8                                                                                                                                                            | IF STRUCTURAL BACKER<br>COMBUSTIBLE MATERIA                                                                                                                                                                         |                                                                                                                                     |                                                                                                                     | w the 3" dimension.                                |               |
| 9                                                                                                                                                            | DIMENSION SHOWN IS                                                                                                                                                                                                  |                                                                                                                                     |                                                                                                                     |                                                    |               |
| 11<br>12                                                                                                                                                     | THESE ARE USED FOR M<br>AFTER FIREPLACE INSTA<br>THERE SHALL BE ACCES<br>GLASS SHALL NOT BE D<br>COMPLIES WITH ANSI S<br>FIREPLACE OPTIONS:<br>FIREPLACE SHALL HAVE<br>FIREPLACE SHALL HAVE<br>INTAKE COLLAR CAN BE | LLATION TO ACCESS<br>SS FROM THE INSIDE O<br>IVIDED INTO SECTION<br>TANDARD Z 21.50, M<br>E LINEAR FLAME DOW<br>E MEDIA BED LIGHTIN | COMPONENTS DURIN<br>DF THE FIREPLACE AS<br>NS. GLASS SHALL BE S<br>AX TEMPERATURE 172<br>VN THE LONG AXIS, R<br>IG. | NG SERVICE.<br>WELL.<br>AFE T TOUCH SYSTEM<br>2°F. |               |
|                                                                                                                                                              |                                                                                                                                                                                                                     |                                                                                                                                     |                                                                                                                     |                                                    |               |
|                                                                                                                                                              |                                                                                                                                                                                                                     |                                                                                                                                     |                                                                                                                     |                                                    |               |
|                                                                                                                                                              | MODEL<br>NUMBER                                                                                                                                                                                                     | HEIGHT OPTIO<br>DIM "A"                                                                                                             | DIM "B"                                                                                                             | DIM "C"                                            |               |
| -                                                                                                                                                            | MODEL<br>NUMBER<br>7-SS-20-G                                                                                                                                                                                        |                                                                                                                                     |                                                                                                                     | DIM "C"<br>46"                                     |               |
|                                                                                                                                                              | NUMBER                                                                                                                                                                                                              | DIM "A"                                                                                                                             | DIM "B"                                                                                                             |                                                    |               |
|                                                                                                                                                              | NUMBER<br>7-SS-20-G                                                                                                                                                                                                 | DIM "A"<br>20"                                                                                                                      | DIM "B"<br>38"                                                                                                      | 46"                                                |               |
|                                                                                                                                                              | NUMBER<br>7-SS-20-G<br>7-SS-24-G                                                                                                                                                                                    | DIM "A"<br>20"<br>24"                                                                                                               | DIM "B"<br>38"<br>42"                                                                                               | 46"<br>50"                                         |               |
|                                                                                                                                                              | NUMBER<br>7-SS-20-G<br>7-SS-24-G<br>7-SS-30-G                                                                                                                                                                       | DIM "A"<br>20"<br>24"<br>30"                                                                                                        | DIM "B"<br>38"<br>42"<br>48"                                                                                        | 46"<br>50"<br>56"                                  |               |
|                                                                                                                                                              | NUMBER<br>7-SS-20-G<br>7-SS-24-G<br>7-SS-30-G<br>7-SS-36-G                                                                                                                                                          | DIM "A"<br>20"<br>24"<br>30"<br>36"                                                                                                 | DIM "B"<br>38"<br>42"<br>48"<br>54"                                                                                 | 46"<br>50"<br>56"<br>62"                           |               |
|                                                                                                                                                              | NUMBER   7-SS-20-G   7-SS-24-G   7-SS-30-G   7-SS-36-G   7-SS-48-G                                                                                                                                                  | DIM "A"<br>20"<br>24"<br>30"<br>36"<br>48"                                                                                          | DIM "B"<br>38"<br>42"<br>48"<br>54"<br>66"                                                                          | 46"<br>50"<br>56"<br>62"<br>74"                    |               |
|                                                                                                                                                              | NUMBER   7-SS-20-G   7-SS-24-G   7-SS-30-G   7-SS-36-G   7-SS-48-G                                                                                                                                                  | DIM "A"<br>20"<br>24"<br>30"<br>36"<br>48"                                                                                          | DIM "B"<br>38"<br>42"<br>48"<br>54"<br>66"                                                                          | 46"<br>50"<br>56"<br>62"<br>74"                    |               |
|                                                                                                                                                              | NUMBER   7-SS-20-G   7-SS-24-G   7-SS-30-G   7-SS-36-G   7-SS-48-G                                                                                                                                                  | DIM "A"<br>20"<br>24"<br>30"<br>36"<br>48"                                                                                          | DIM "B"<br>38"<br>42"<br>48"<br>54"<br>66"                                                                          | 46"<br>50"<br>56"<br>62"<br>74"                    |               |