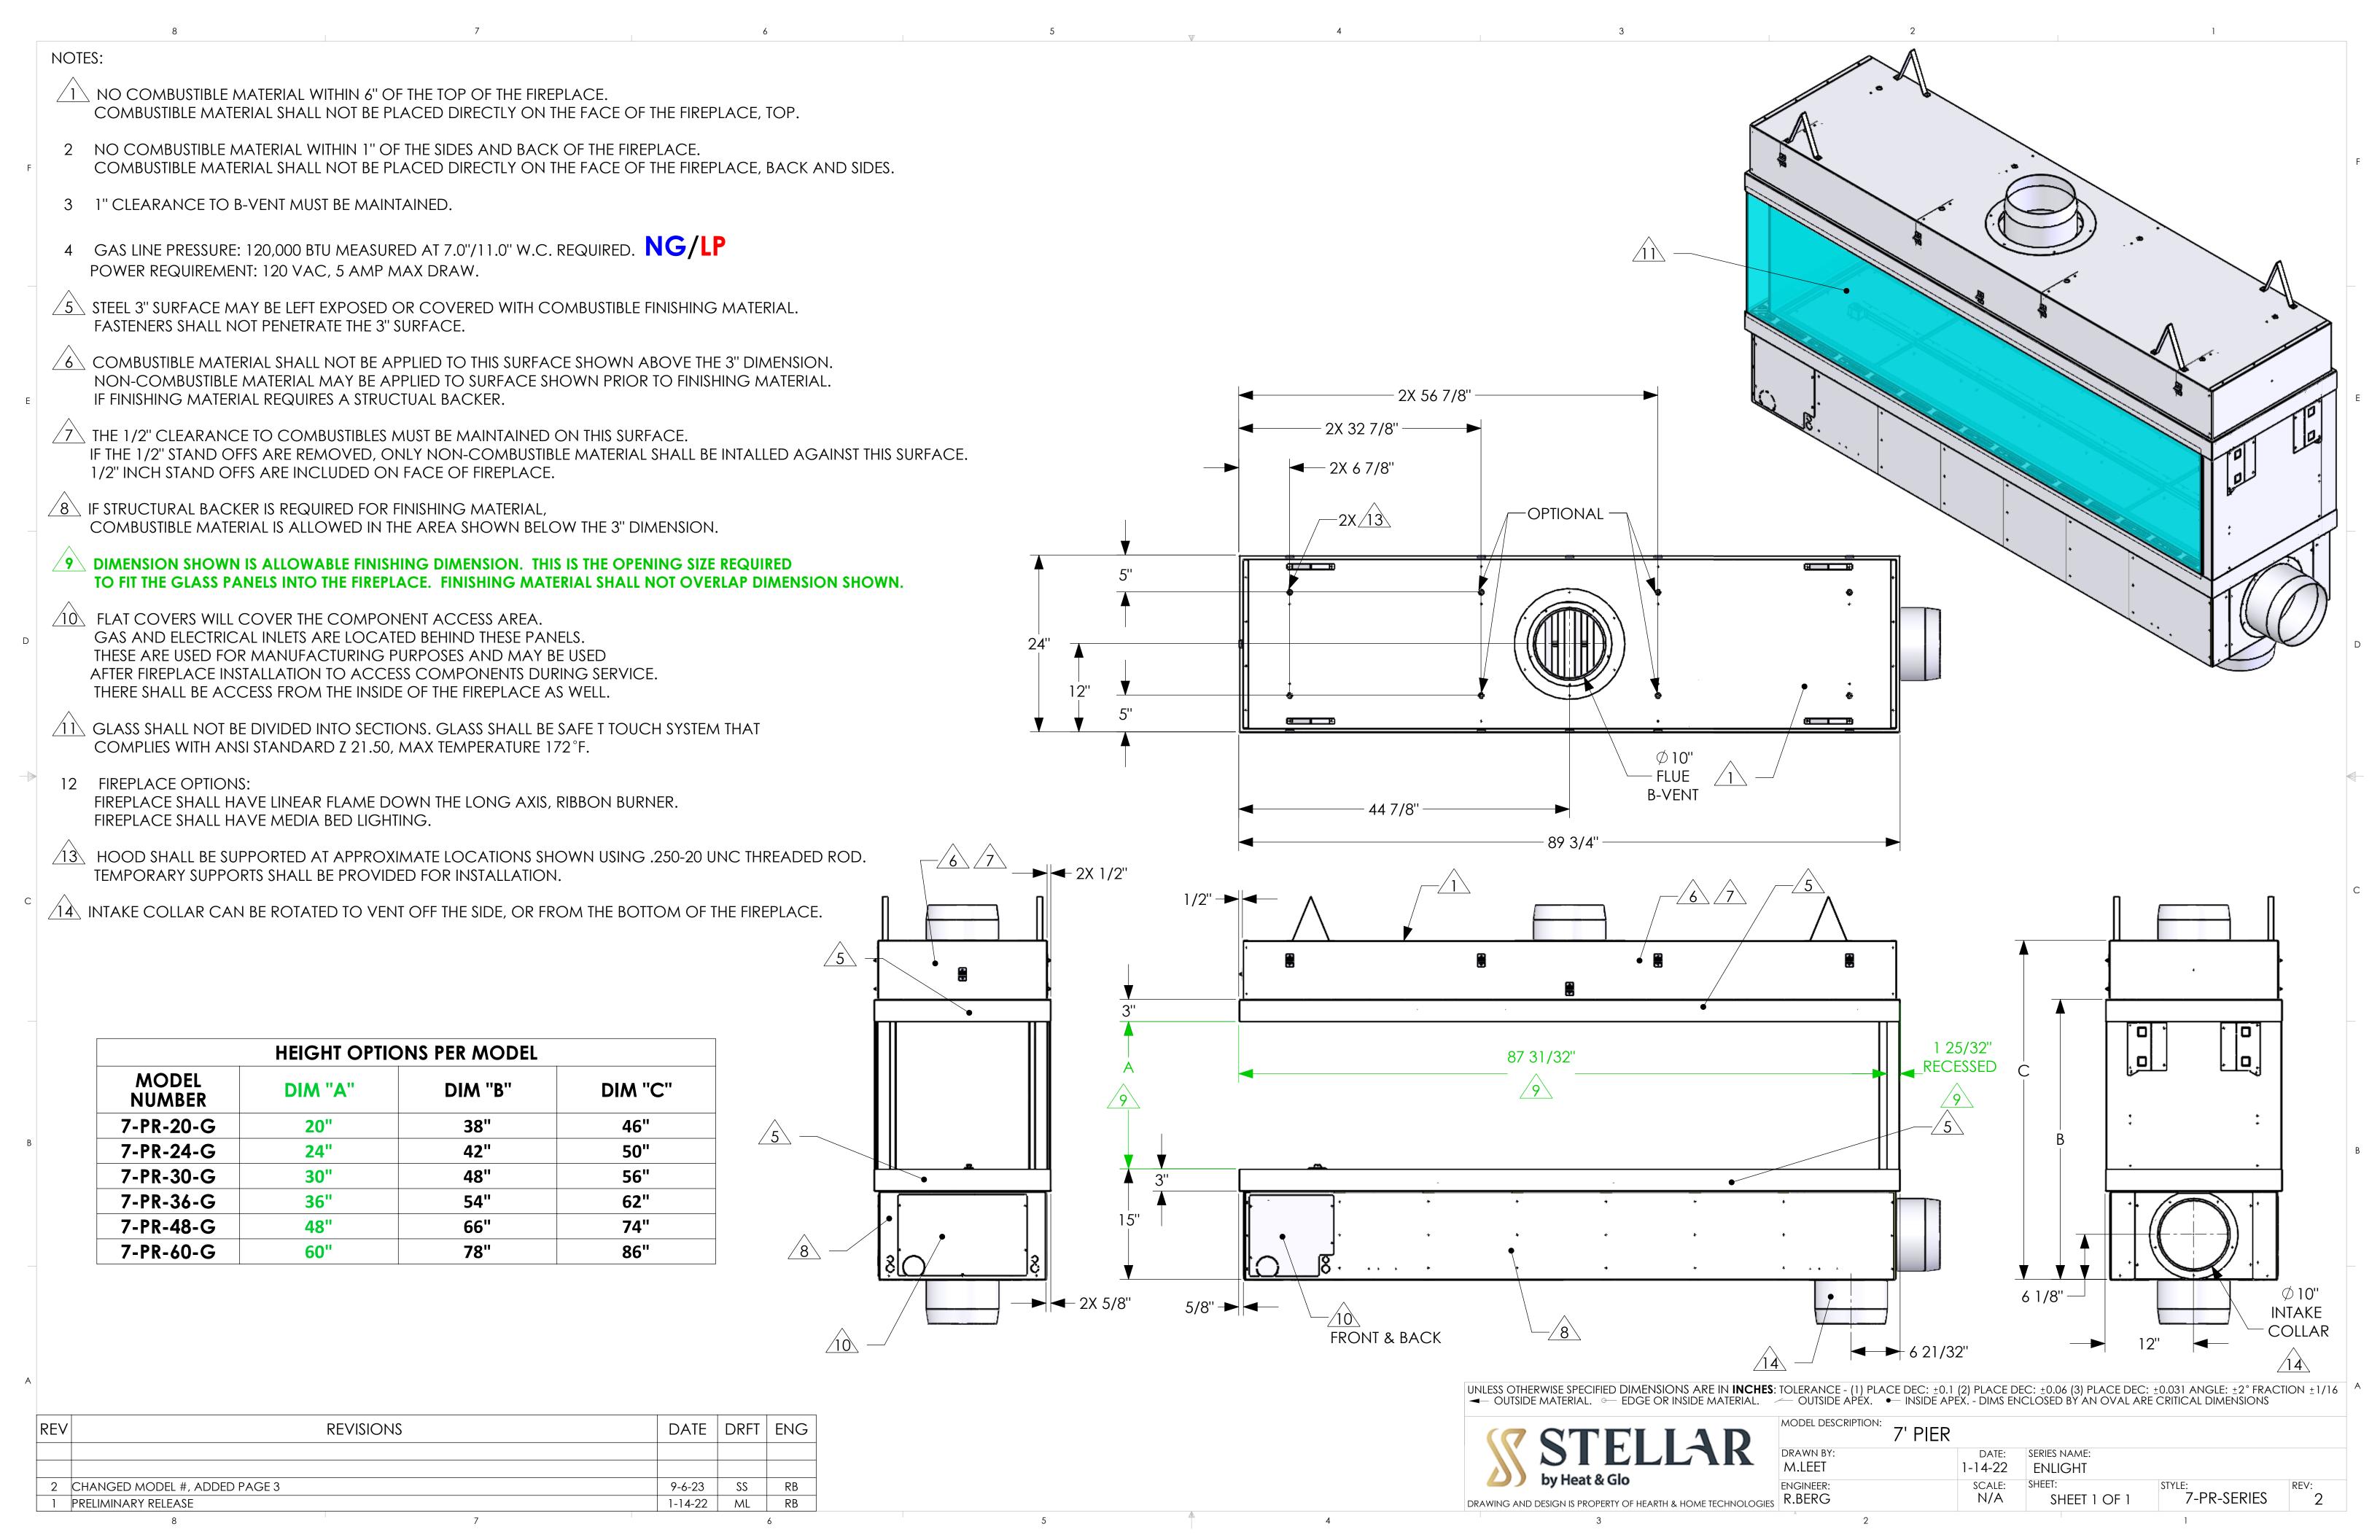

| 7 X 20 PIER                 |                  |                        |                          |      |
|-----------------------------|------------------|------------------------|--------------------------|------|
| AWN BY:<br>/.KUECHENMEISTER | DATE:<br>1-13-22 | MATERIAL:              |                          |      |
| GINEER:<br>BERG             | scale:<br>N/A    | SHEET:<br>SHEET 3 OF 1 | PART NUMBER: 7-PR-SERIES | REV: |