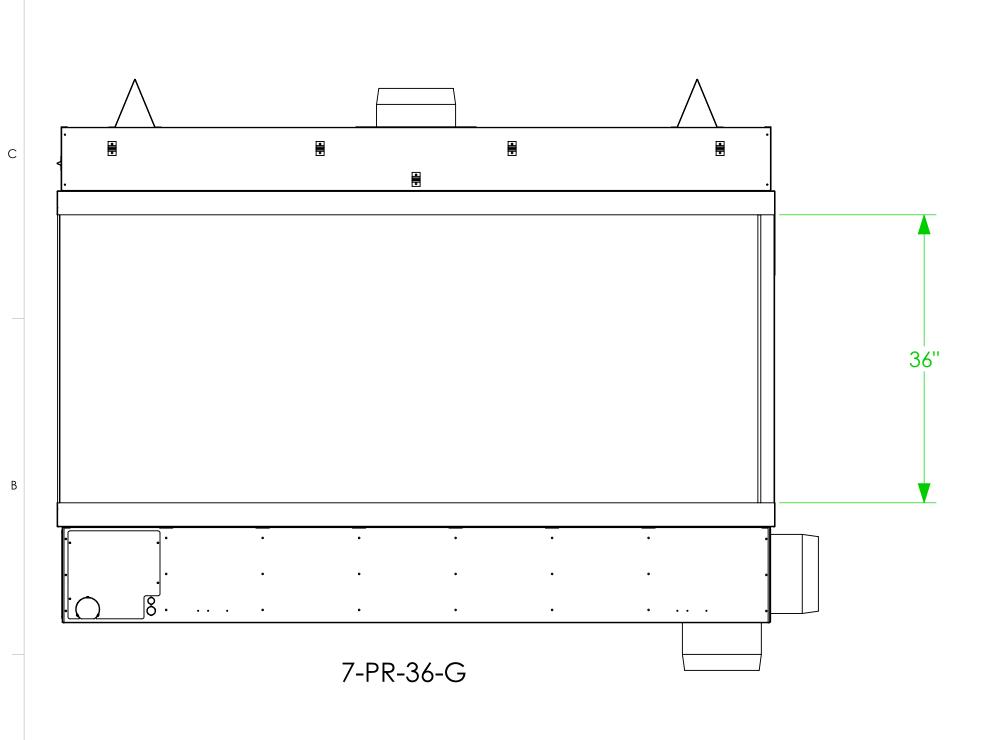

| 7 X 20 PIER                 |                  |                        |                          |      |
|-----------------------------|------------------|------------------------|--------------------------|------|
| AWN BY:<br>/.KUECHENMEISTER | DATE:<br>1-13-22 | MATERIAL:              |                          |      |
| GINEER:<br>BERG             | scale:<br>N/A    | SHEET:<br>SHEET 3 OF 1 | PART NUMBER: 7-PR-SERIES | REV: |