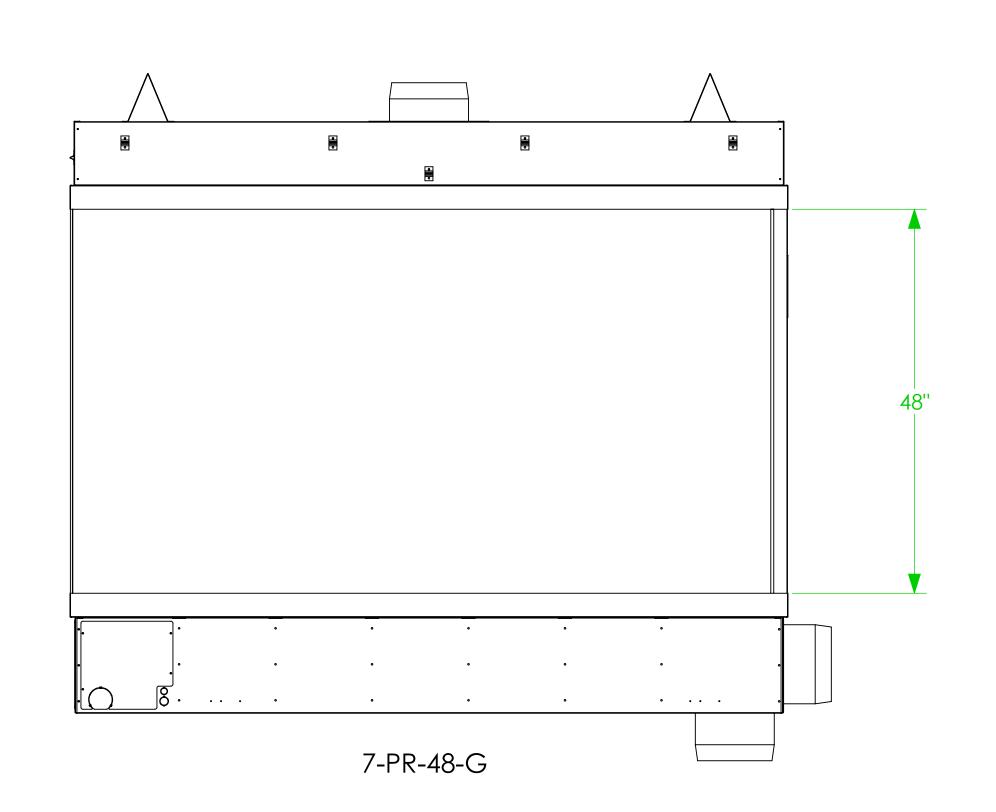

| 7 X 20 PIER                 |                  |                        |                          |      |
|-----------------------------|------------------|------------------------|--------------------------|------|
| AWN BY:<br>/.KUECHENMEISTER | DATE:<br>1-13-22 | MATERIAL:              |                          |      |
| GINEER:<br>BERG             | scale:<br>N/A    | SHEET:<br>SHEET 3 OF 1 | PART NUMBER: 7-PR-SERIES | REV: |