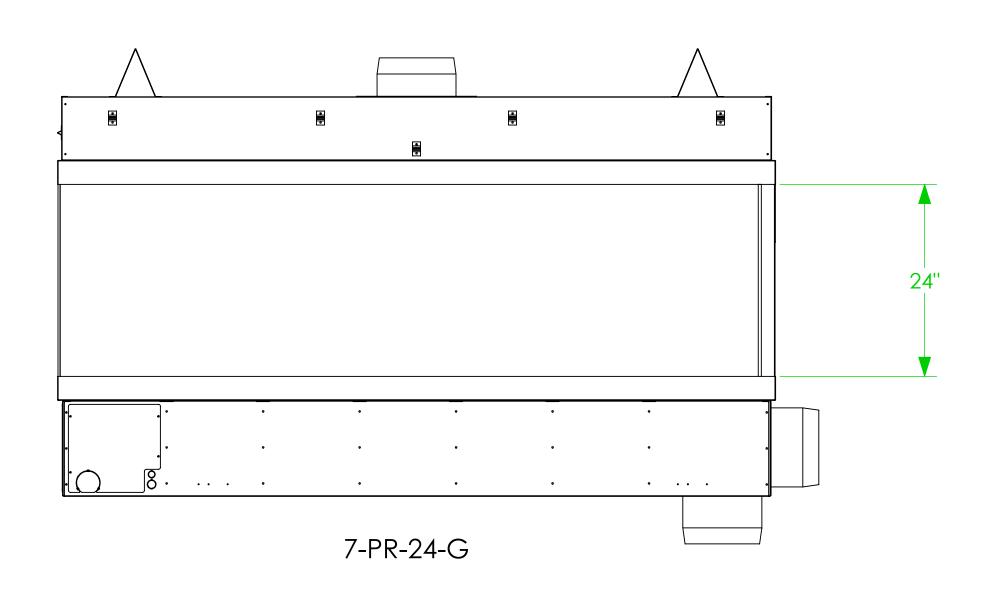

| 7 X 20 PIER                 |                  |                        |                          |      |
|-----------------------------|------------------|------------------------|--------------------------|------|
| AWN BY:<br>/.KUECHENMEISTER | DATE:<br>1-13-22 | MATERIAL:              |                          |      |
| GINEER:<br>BERG             | scale:<br>N/A    | SHEET:<br>SHEET 3 OF 1 | PART NUMBER: 7-PR-SERIES | REV: |