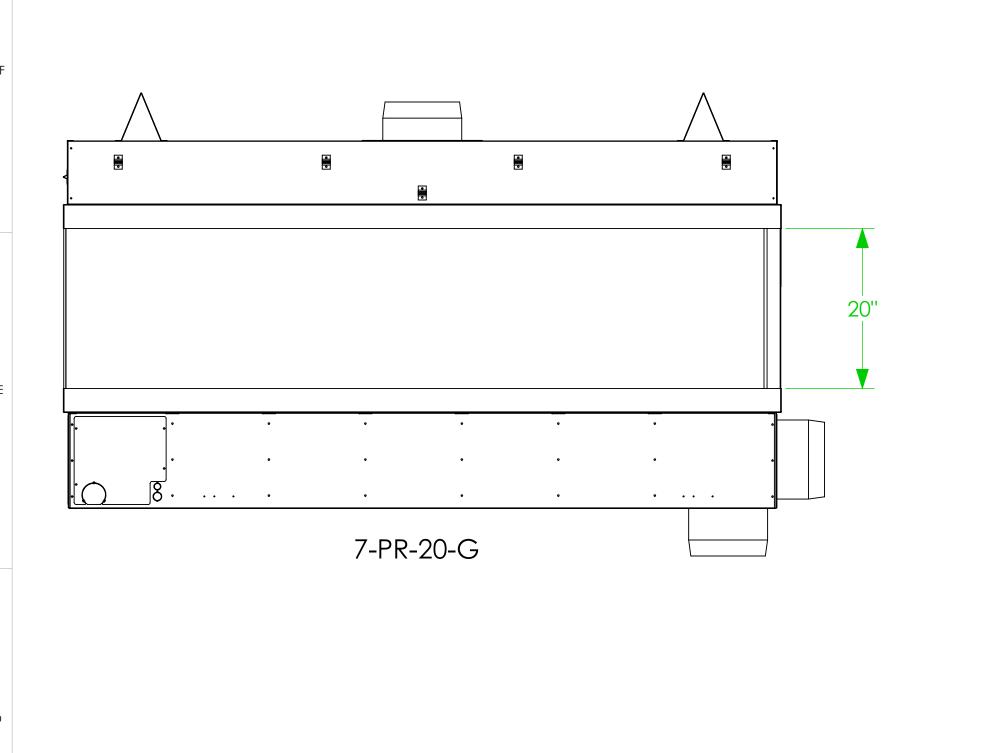

| 7 X 20 PIER                 |                  |                        |                          |      |
|-----------------------------|------------------|------------------------|--------------------------|------|
| AWN BY:<br>/.KUECHENMEISTER | DATE:<br>1-13-22 | MATERIAL:              |                          |      |
| GINEER:<br>BERG             | scale:<br>N/A    | SHEET:<br>SHEET 3 OF 1 | PART NUMBER: 7-PR-SERIES | REV: |