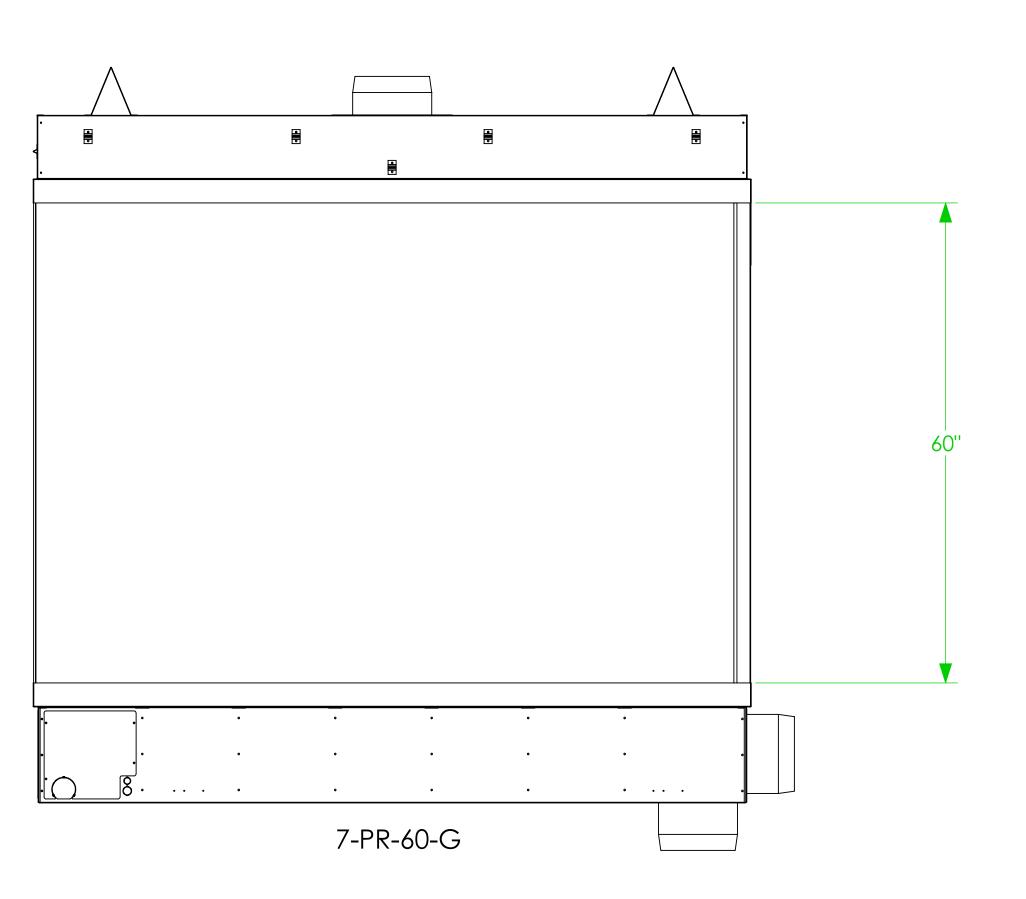

| 7 X 20 PIER                 |                  |                        |                          |      |
|-----------------------------|------------------|------------------------|--------------------------|------|
| AWN BY:<br>/.KUECHENMEISTER | DATE:<br>1-13-22 | MATERIAL:              |                          |      |
| GINEER:<br>BERG             | scale:<br>N/A    | SHEET:<br>SHEET 3 OF 1 | PART NUMBER: 7-PR-SERIES | REV: |