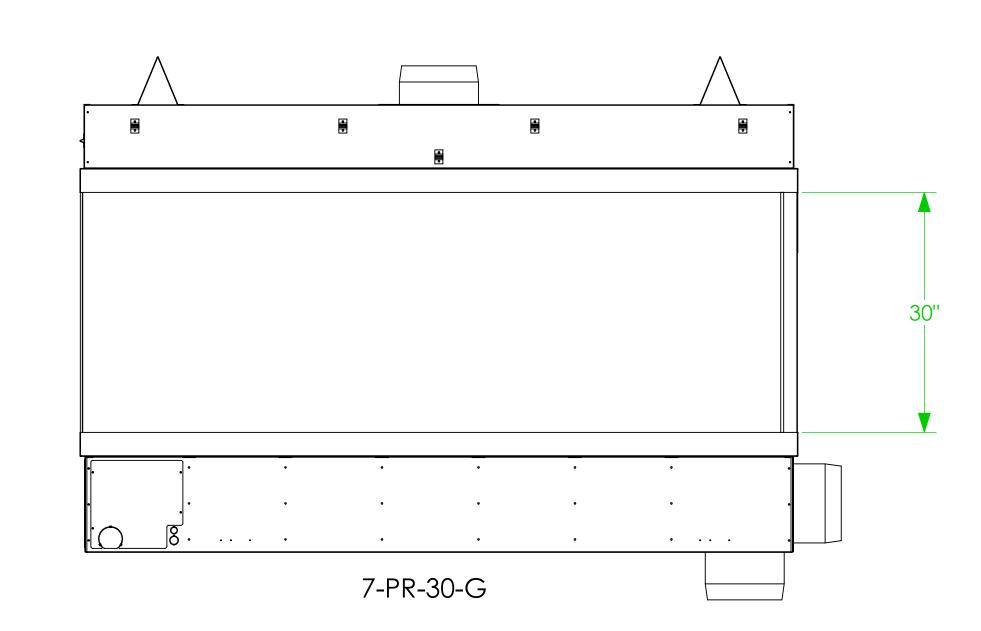

| 7 X 20 PIER                 |                  |                        |                          |      |
|-----------------------------|------------------|------------------------|--------------------------|------|
| AWN BY:<br>/.KUECHENMEISTER | DATE:<br>1-13-22 | MATERIAL:              |                          |      |
| GINEER:<br>BERG             | scale:<br>N/A    | SHEET:<br>SHEET 3 OF 1 | PART NUMBER: 7-PR-SERIES | REV: |