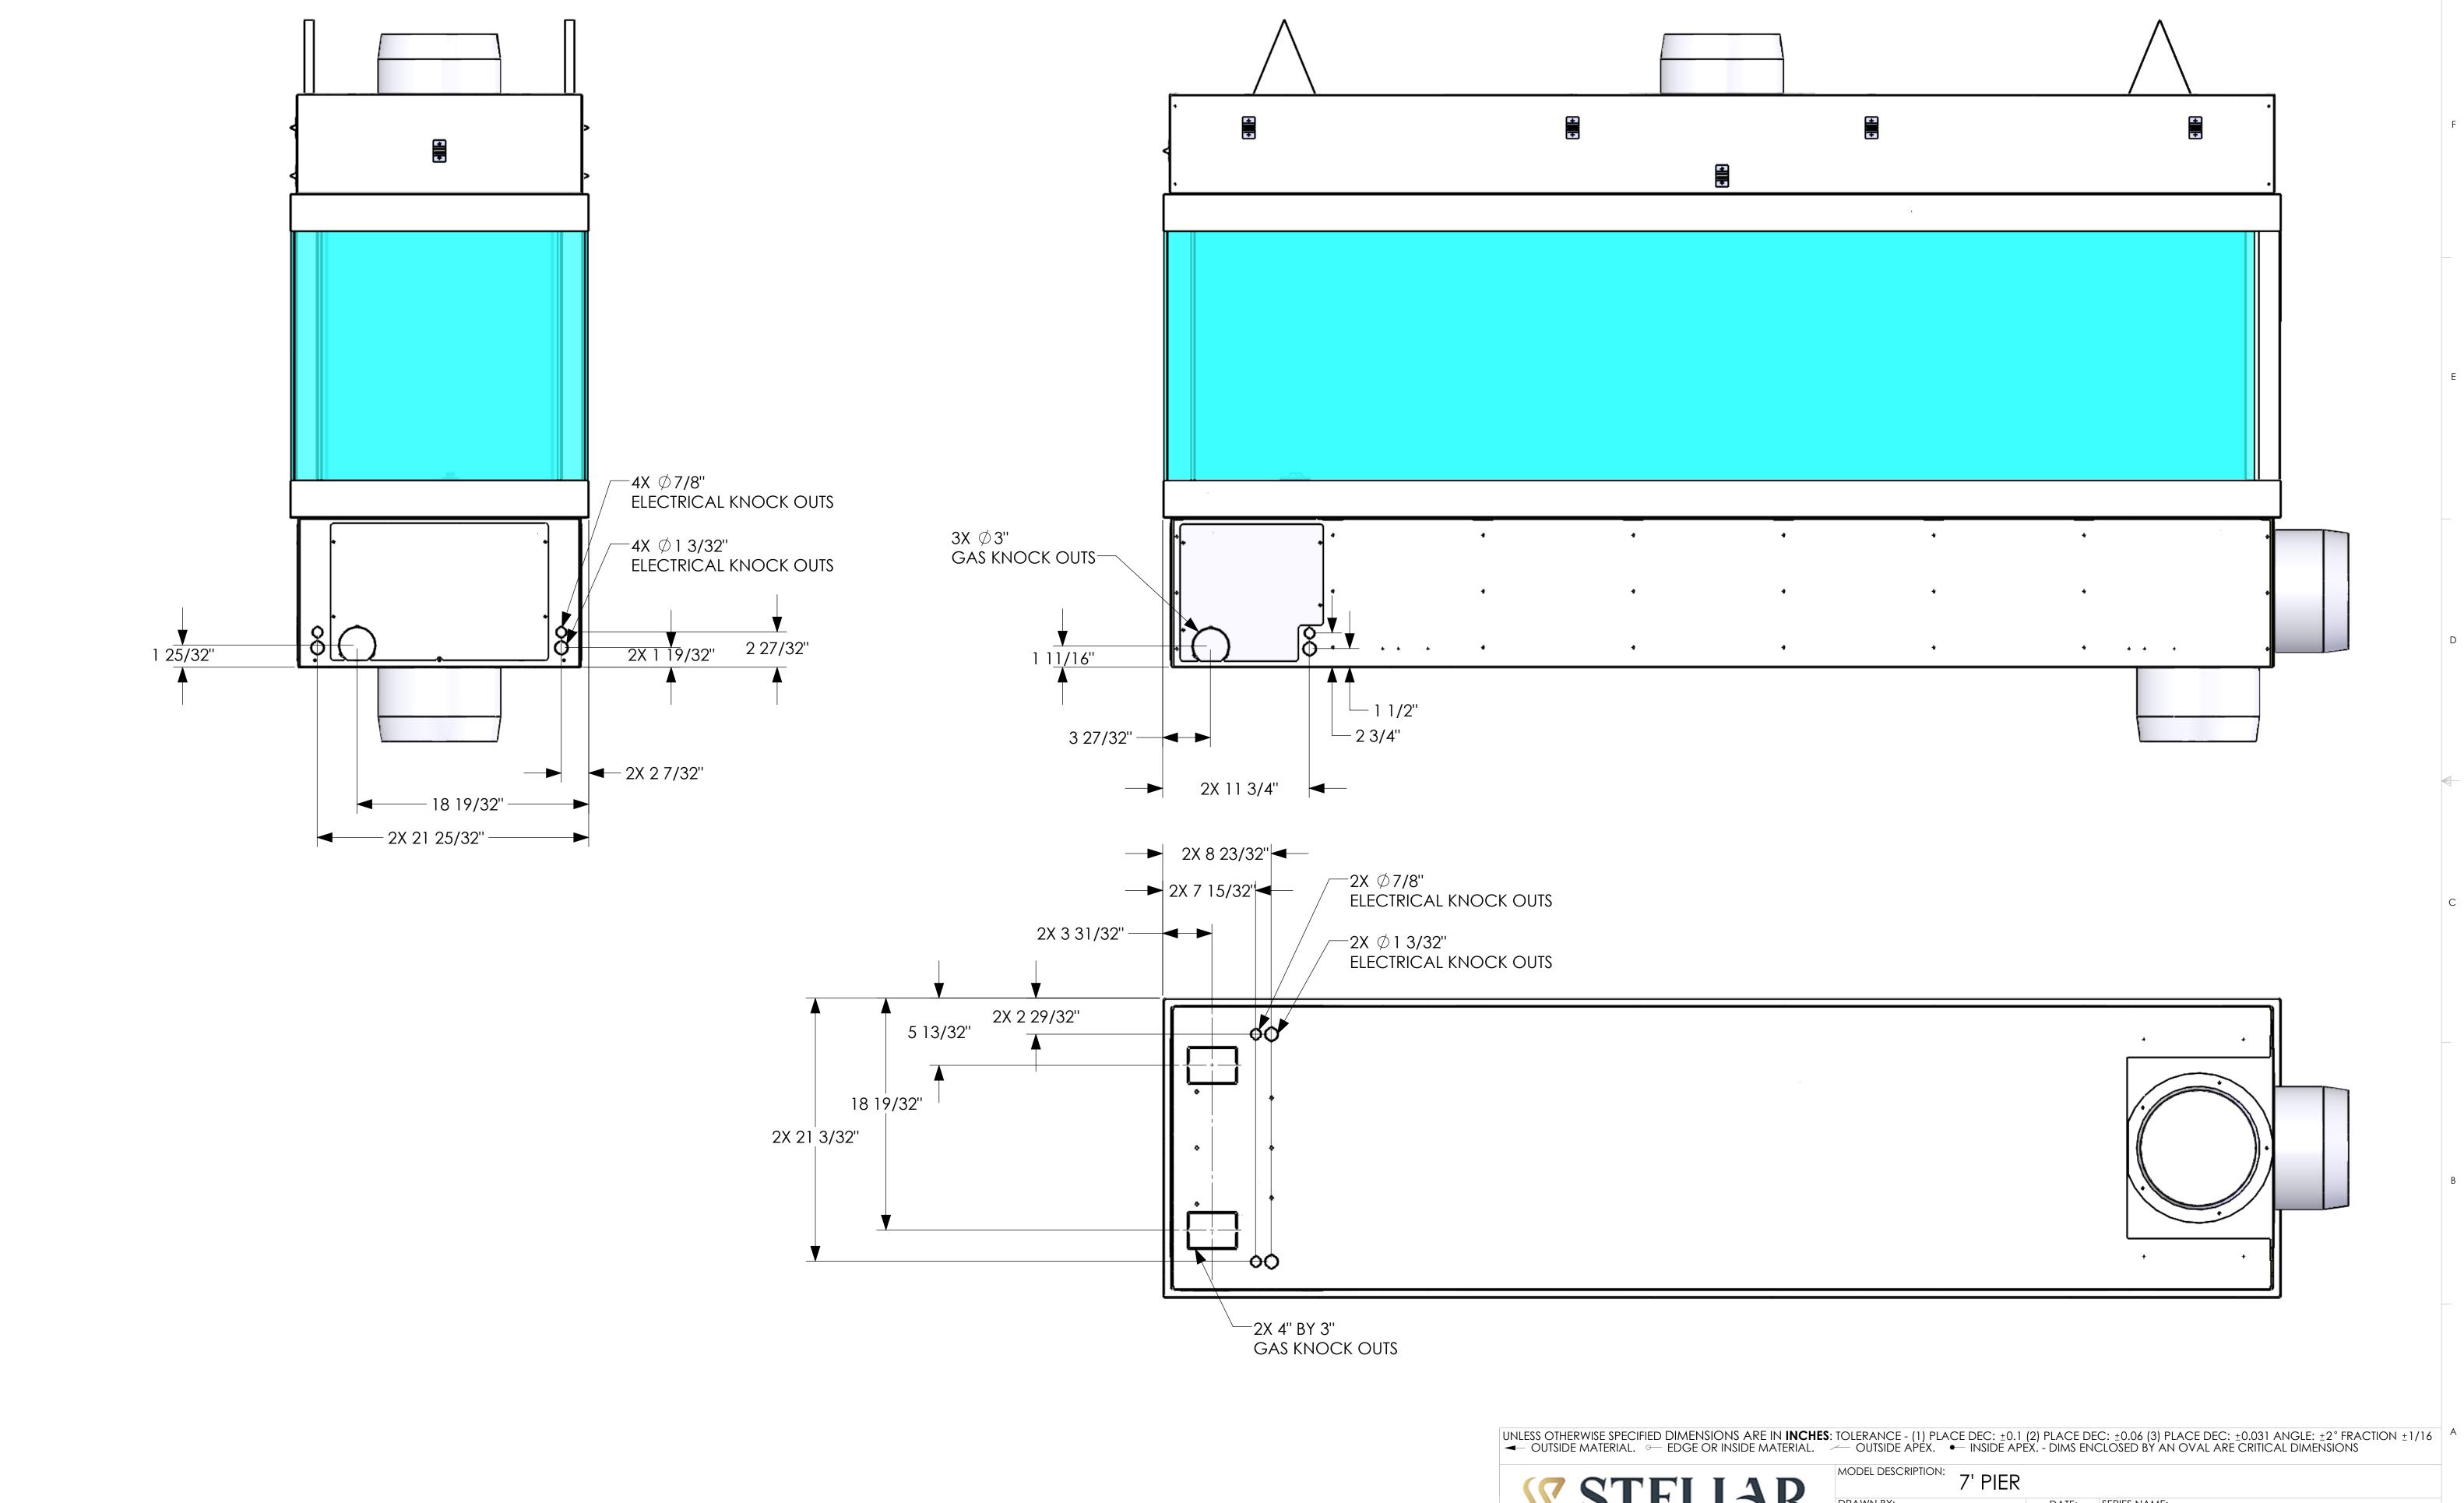

| 7 X 20 PIER                 |                  |                        |                          |      |
|-----------------------------|------------------|------------------------|--------------------------|------|
| AWN BY:<br>/.KUECHENMEISTER | DATE:<br>1-13-22 | MATERIAL:              |                          |      |
| GINEER:<br>BERG             | scale:<br>N/A    | SHEET:<br>SHEET 3 OF 1 | PART NUMBER: 7-PR-SERIES | REV: |