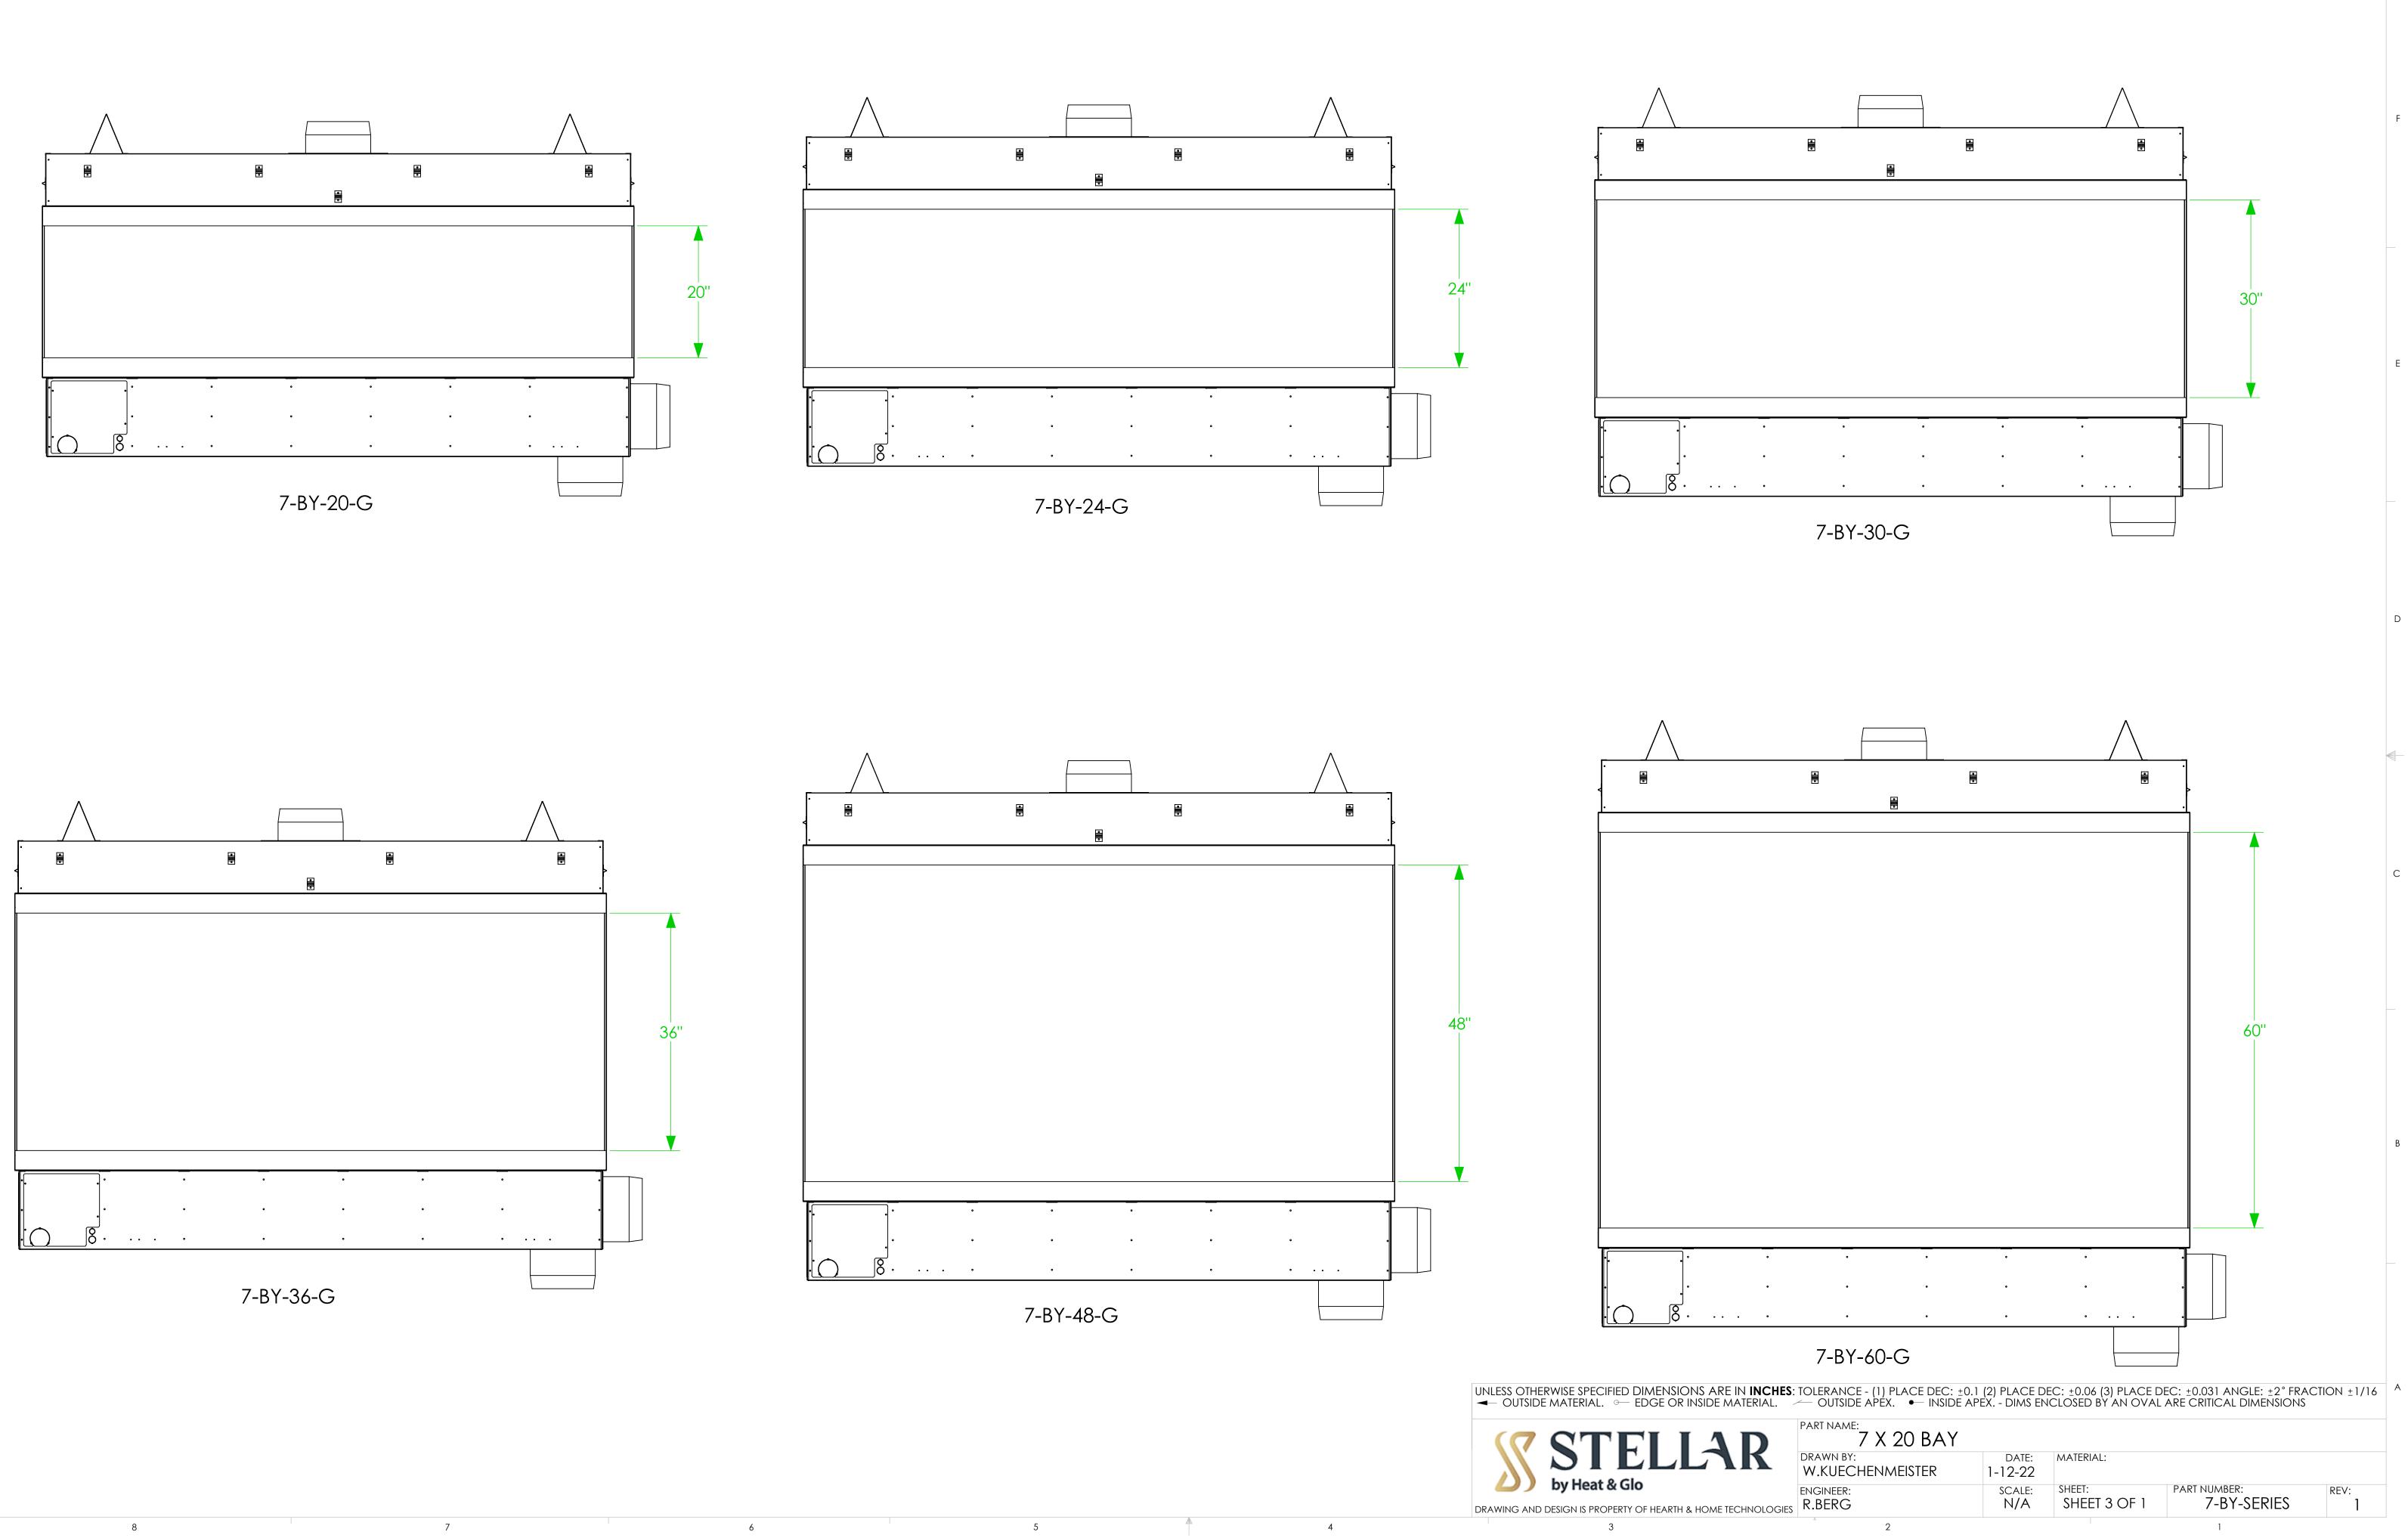

|          | 8                                                          |                                                                                                            | 7                                                               |                                       | 6                                    |        |
|----------|------------------------------------------------------------|------------------------------------------------------------------------------------------------------------|-----------------------------------------------------------------|---------------------------------------|--------------------------------------|--------|
| NOT      | ES:                                                        |                                                                                                            |                                                                 |                                       |                                      |        |
| $\Delta$ |                                                            | E MATERIAL WITHIN 6''<br>ATERIAL SHALL NOT BE                                                              |                                                                 |                                       | REPLACE, TOP.                        |        |
| 2        |                                                            | E MATERIAL WITHIN 1'' (<br>TERIAL SHALL NOT BE                                                             |                                                                 |                                       | Replace, back and SID                | ES.    |
| 3        | 1" CLEARANCE TO                                            | ) B-VENT MUST BE MA                                                                                        | INTAINED.                                                       |                                       |                                      |        |
| 4        |                                                            | RE: 120,000 BTU MEASU<br>1ENT: 120 VAC, 5 AMP                                                              |                                                                 | C. REQUIRED. <b>NG</b>                | <b>'LP</b>                           |        |
| 5        | _                                                          | MAY BE LEFT EXPOSED<br>NOT PENETRATE THE 3                                                                 |                                                                 | COMBUSTIBLE FINISHII                  | NG MATERIAL.                         |        |
| 6        | NON-COMBUSTIB                                              | TERIAL SHALL NOT BE<br>LE MATERIAL MAY BE<br>ERIAL REQUIRES A STRU                                         | APPLIED TO SURFACE                                              |                                       |                                      |        |
| 7        | IF THE 1/2" STAND                                          | NCE TO COMBUSTIBLES<br>OFFS ARE REMOVED,<br>OFFS ARE INCLUDED C                                            | ONLY NON-COMBUST                                                | TIBLE MATERIAL SHALL                  | BE INTALLED AGAINST TH               | નાડ ડા |
| 8        |                                                            | CKER IS REQUIRED FOI<br>TERIAL IS ALLOWED IN                                                               |                                                                 |                                       | DN.                                  |        |
| 9        |                                                            | VN IS ALLOWABLE FINI<br>PANELS INTO THE FIRE                                                               |                                                                 |                                       | IZE REQUIRED<br>VERLAP DIMENSION SHO | WN.    |
| 10       | GAS AND ELECTR<br>THESE ARE USED F<br>AFTER FIREPLACE I    | L COVER THE COMPO<br>ICAL INLETS ARE LOCA<br>OR MANUFACTURING<br>NSTALLATION TO ACC<br>CCESS FROM THE INSI | ATED BEHIND THESE PA<br>9 PURPOSES AND MAY<br>2ESS COMPONENTS D | ANELS.<br>' BE USED<br>URING SERVICE. |                                      |        |
|          |                                                            | BE DIVIDED INTO SEC                                                                                        |                                                                 |                                       | EM THAT                              |        |
| 12       | FIREPLACE SHALL                                            | DNS:<br>HAVE LINEAR FLAME I<br>HAVE MEDIA BED LIG                                                          |                                                                 | s, ribbon burner.                     |                                      |        |
| 13       | _                                                          | SUPPORTED AT APPRC<br>PORTS SHALL BE PROV                                                                  |                                                                 |                                       | O UNC THREADED ROD.                  | -      |
| 14       | INTAKE COLLAR C                                            | AN BE ROTATED TO VE                                                                                        | ENT OFF THE SIDE, OR                                            | FROM THE BOTTOM C                     | F THE FIREPLACE.                     |        |
|          |                                                            |                                                                                                            |                                                                 |                                       |                                      |        |
|          |                                                            |                                                                                                            |                                                                 |                                       |                                      |        |
|          |                                                            |                                                                                                            |                                                                 |                                       | 1 7/8"                               |        |
| ſ        |                                                            | HEIGHT OPTIC                                                                                               | ONS PER MODEL                                                   |                                       |                                      |        |
| -        | MODEL<br>NUMBER                                            | HEIGHT OPTIC                                                                                               | DNS PER MODEL<br>DIM "B"                                        | DIM "C"                               | RECESSED                             |        |
| -        | -                                                          |                                                                                                            |                                                                 | DIM "C"<br>46"                        | RECESSED                             |        |
| -        | NUMBER                                                     | DIM "A"                                                                                                    | DIM "B"                                                         |                                       | RECESSED                             |        |
|          | NUMBER<br>7-BY-20-G                                        | DIM "A"<br>20"                                                                                             | DIM "B"<br>38"                                                  | 46"                                   | RECESSED                             |        |
|          | NUMBER<br>7-BY-20-G<br>7-BY-24-G<br>7-BY-30-G<br>7-BY-36-G | DIM "A"<br>20"<br>24"<br>30"<br>36"                                                                        | DIM "B"<br>38"<br>42"<br>48"<br>54"                             | 46"<br>50"<br>56"<br>62"              | RECESSED                             |        |
|          | NUMBER<br>7-BY-20-G<br>7-BY-24-G<br>7-BY-30-G              | DIM "A"<br>20"<br>24"<br>30"                                                                               | DIM "B"<br>38"<br>42"<br>48"                                    | 46"<br>50"<br>56"                     | RECESSED                             |        |