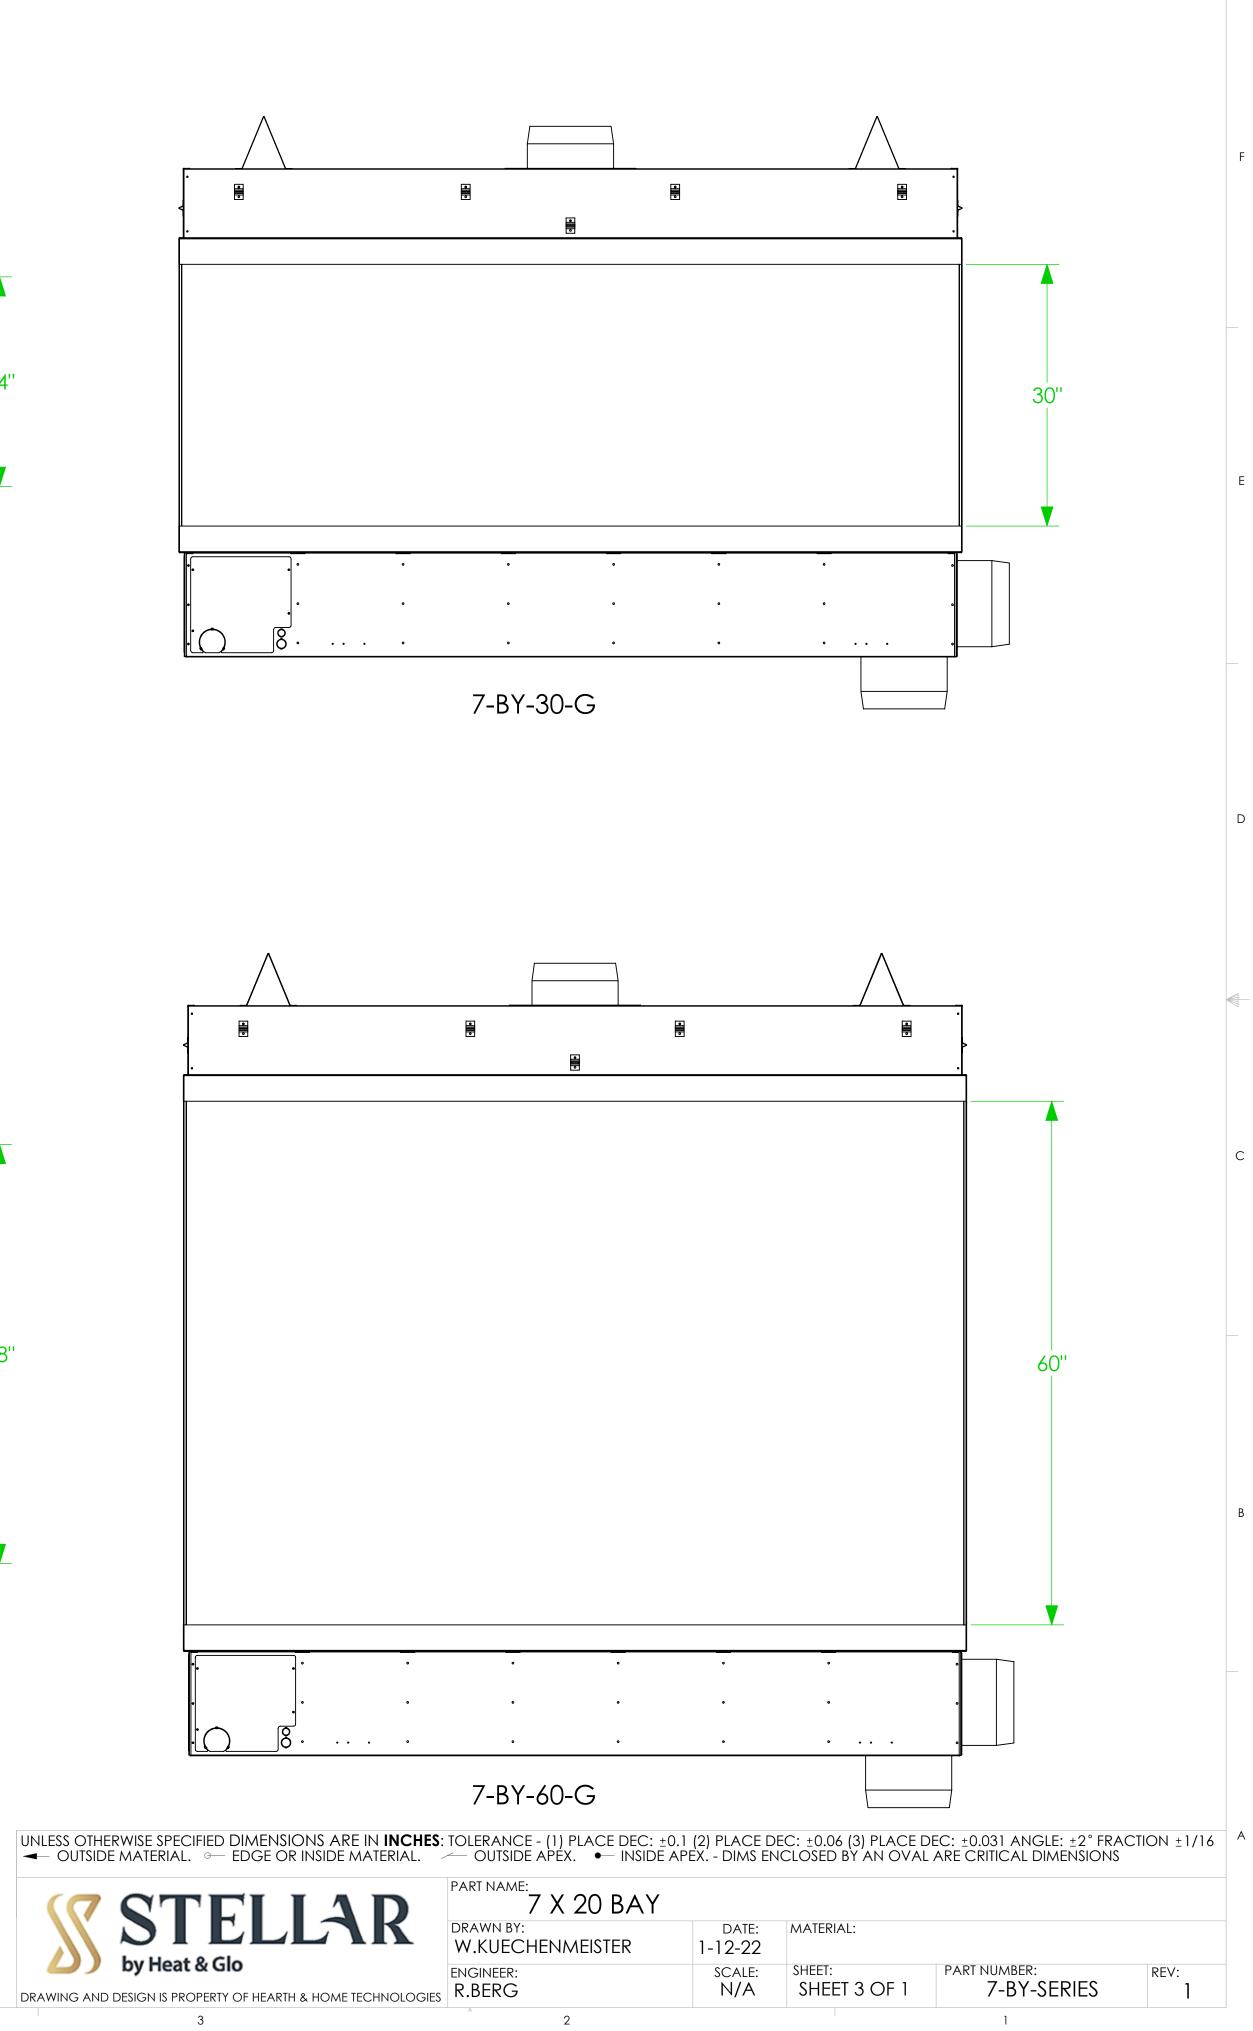

|          | 8                                                          |                                                                                                            | 7                                                               |                                       | 6                                    |        |
|----------|------------------------------------------------------------|------------------------------------------------------------------------------------------------------------|-----------------------------------------------------------------|---------------------------------------|--------------------------------------|--------|
| NOT      | ES:                                                        |                                                                                                            |                                                                 |                                       |                                      |        |
| $\Delta$ |                                                            | E MATERIAL WITHIN 6''<br>ATERIAL SHALL NOT BE                                                              |                                                                 |                                       | REPLACE, TOP.                        |        |
| 2        |                                                            | E MATERIAL WITHIN 1'' (<br>TERIAL SHALL NOT BE                                                             |                                                                 |                                       | Replace, back and SID                | ES.    |
| 3        | 1" CLEARANCE TO                                            | ) B-VENT MUST BE MA                                                                                        | INTAINED.                                                       |                                       |                                      |        |
| 4        |                                                            | RE: 120,000 BTU MEASU<br>1ENT: 120 VAC, 5 AMP                                                              |                                                                 | C. REQUIRED. <b>NG</b>                | <b>'LP</b>                           |        |
| 5        | _                                                          | MAY BE LEFT EXPOSED<br>NOT PENETRATE THE 3                                                                 |                                                                 | COMBUSTIBLE FINISHII                  | NG MATERIAL.                         |        |
| 6        | NON-COMBUSTIB                                              | TERIAL SHALL NOT BE<br>LE MATERIAL MAY BE<br>ERIAL REQUIRES A STRU                                         | APPLIED TO SURFACE                                              |                                       |                                      |        |
| 7        | IF THE 1/2" STAND                                          | NCE TO COMBUSTIBLES<br>OFFS ARE REMOVED,<br>OFFS ARE INCLUDED C                                            | ONLY NON-COMBUST                                                | TIBLE MATERIAL SHALL                  | BE INTALLED AGAINST TH               | નાડ ડા |
| 8        |                                                            | CKER IS REQUIRED FOI<br>TERIAL IS ALLOWED IN                                                               |                                                                 |                                       | DN.                                  |        |
| 9        |                                                            | VN IS ALLOWABLE FINI<br>PANELS INTO THE FIRE                                                               |                                                                 |                                       | IZE REQUIRED<br>VERLAP DIMENSION SHO | WN.    |
| 10       | GAS AND ELECTR<br>THESE ARE USED F<br>AFTER FIREPLACE I    | L COVER THE COMPO<br>ICAL INLETS ARE LOCA<br>OR MANUFACTURING<br>NSTALLATION TO ACC<br>CCESS FROM THE INSI | ATED BEHIND THESE PA<br>9 PURPOSES AND MAY<br>2ESS COMPONENTS D | ANELS.<br>' BE USED<br>URING SERVICE. |                                      |        |
|          |                                                            | BE DIVIDED INTO SEC                                                                                        |                                                                 |                                       | EM THAT                              |        |
| 12       | FIREPLACE SHALL                                            | DNS:<br>HAVE LINEAR FLAME I<br>HAVE MEDIA BED LIG                                                          |                                                                 | s, ribbon burner.                     |                                      |        |
| 13       | _                                                          | SUPPORTED AT APPRC<br>PORTS SHALL BE PROV                                                                  |                                                                 |                                       | O UNC THREADED ROD.                  | -      |
| 14       | INTAKE COLLAR C                                            | AN BE ROTATED TO VE                                                                                        | ENT OFF THE SIDE, OR                                            | FROM THE BOTTOM C                     | F THE FIREPLACE.                     |        |
|          |                                                            |                                                                                                            |                                                                 |                                       |                                      |        |
|          |                                                            |                                                                                                            |                                                                 |                                       |                                      |        |
|          |                                                            |                                                                                                            |                                                                 |                                       | 1 7/8"                               |        |
| ſ        |                                                            | HEIGHT OPTIC                                                                                               | ONS PER MODEL                                                   |                                       |                                      |        |
| -        | MODEL<br>NUMBER                                            | HEIGHT OPTIC                                                                                               | DNS PER MODEL<br>DIM "B"                                        | DIM "C"                               | RECESSED                             |        |
| -        | -                                                          |                                                                                                            |                                                                 | DIM "C"<br>46"                        | RECESSED                             |        |
| -        | NUMBER                                                     | DIM "A"                                                                                                    | DIM "B"                                                         |                                       | RECESSED                             |        |
|          | NUMBER<br>7-BY-20-G                                        | DIM "A"<br>20"                                                                                             | DIM "B"<br>38"                                                  | 46"                                   | RECESSED                             |        |
|          | NUMBER<br>7-BY-20-G<br>7-BY-24-G<br>7-BY-30-G<br>7-BY-36-G | DIM "A"<br>20"<br>24"<br>30"<br>36"                                                                        | DIM "B"<br>38"<br>42"<br>48"<br>54"                             | 46"<br>50"<br>56"<br>62"              | RECESSED                             |        |
|          | NUMBER<br>7-BY-20-G<br>7-BY-24-G<br>7-BY-30-G              | DIM "A"<br>20"<br>24"<br>30"                                                                               | DIM "B"<br>38"<br>42"<br>48"                                    | 46"<br>50"<br>56"                     | RECESSED                             |        |