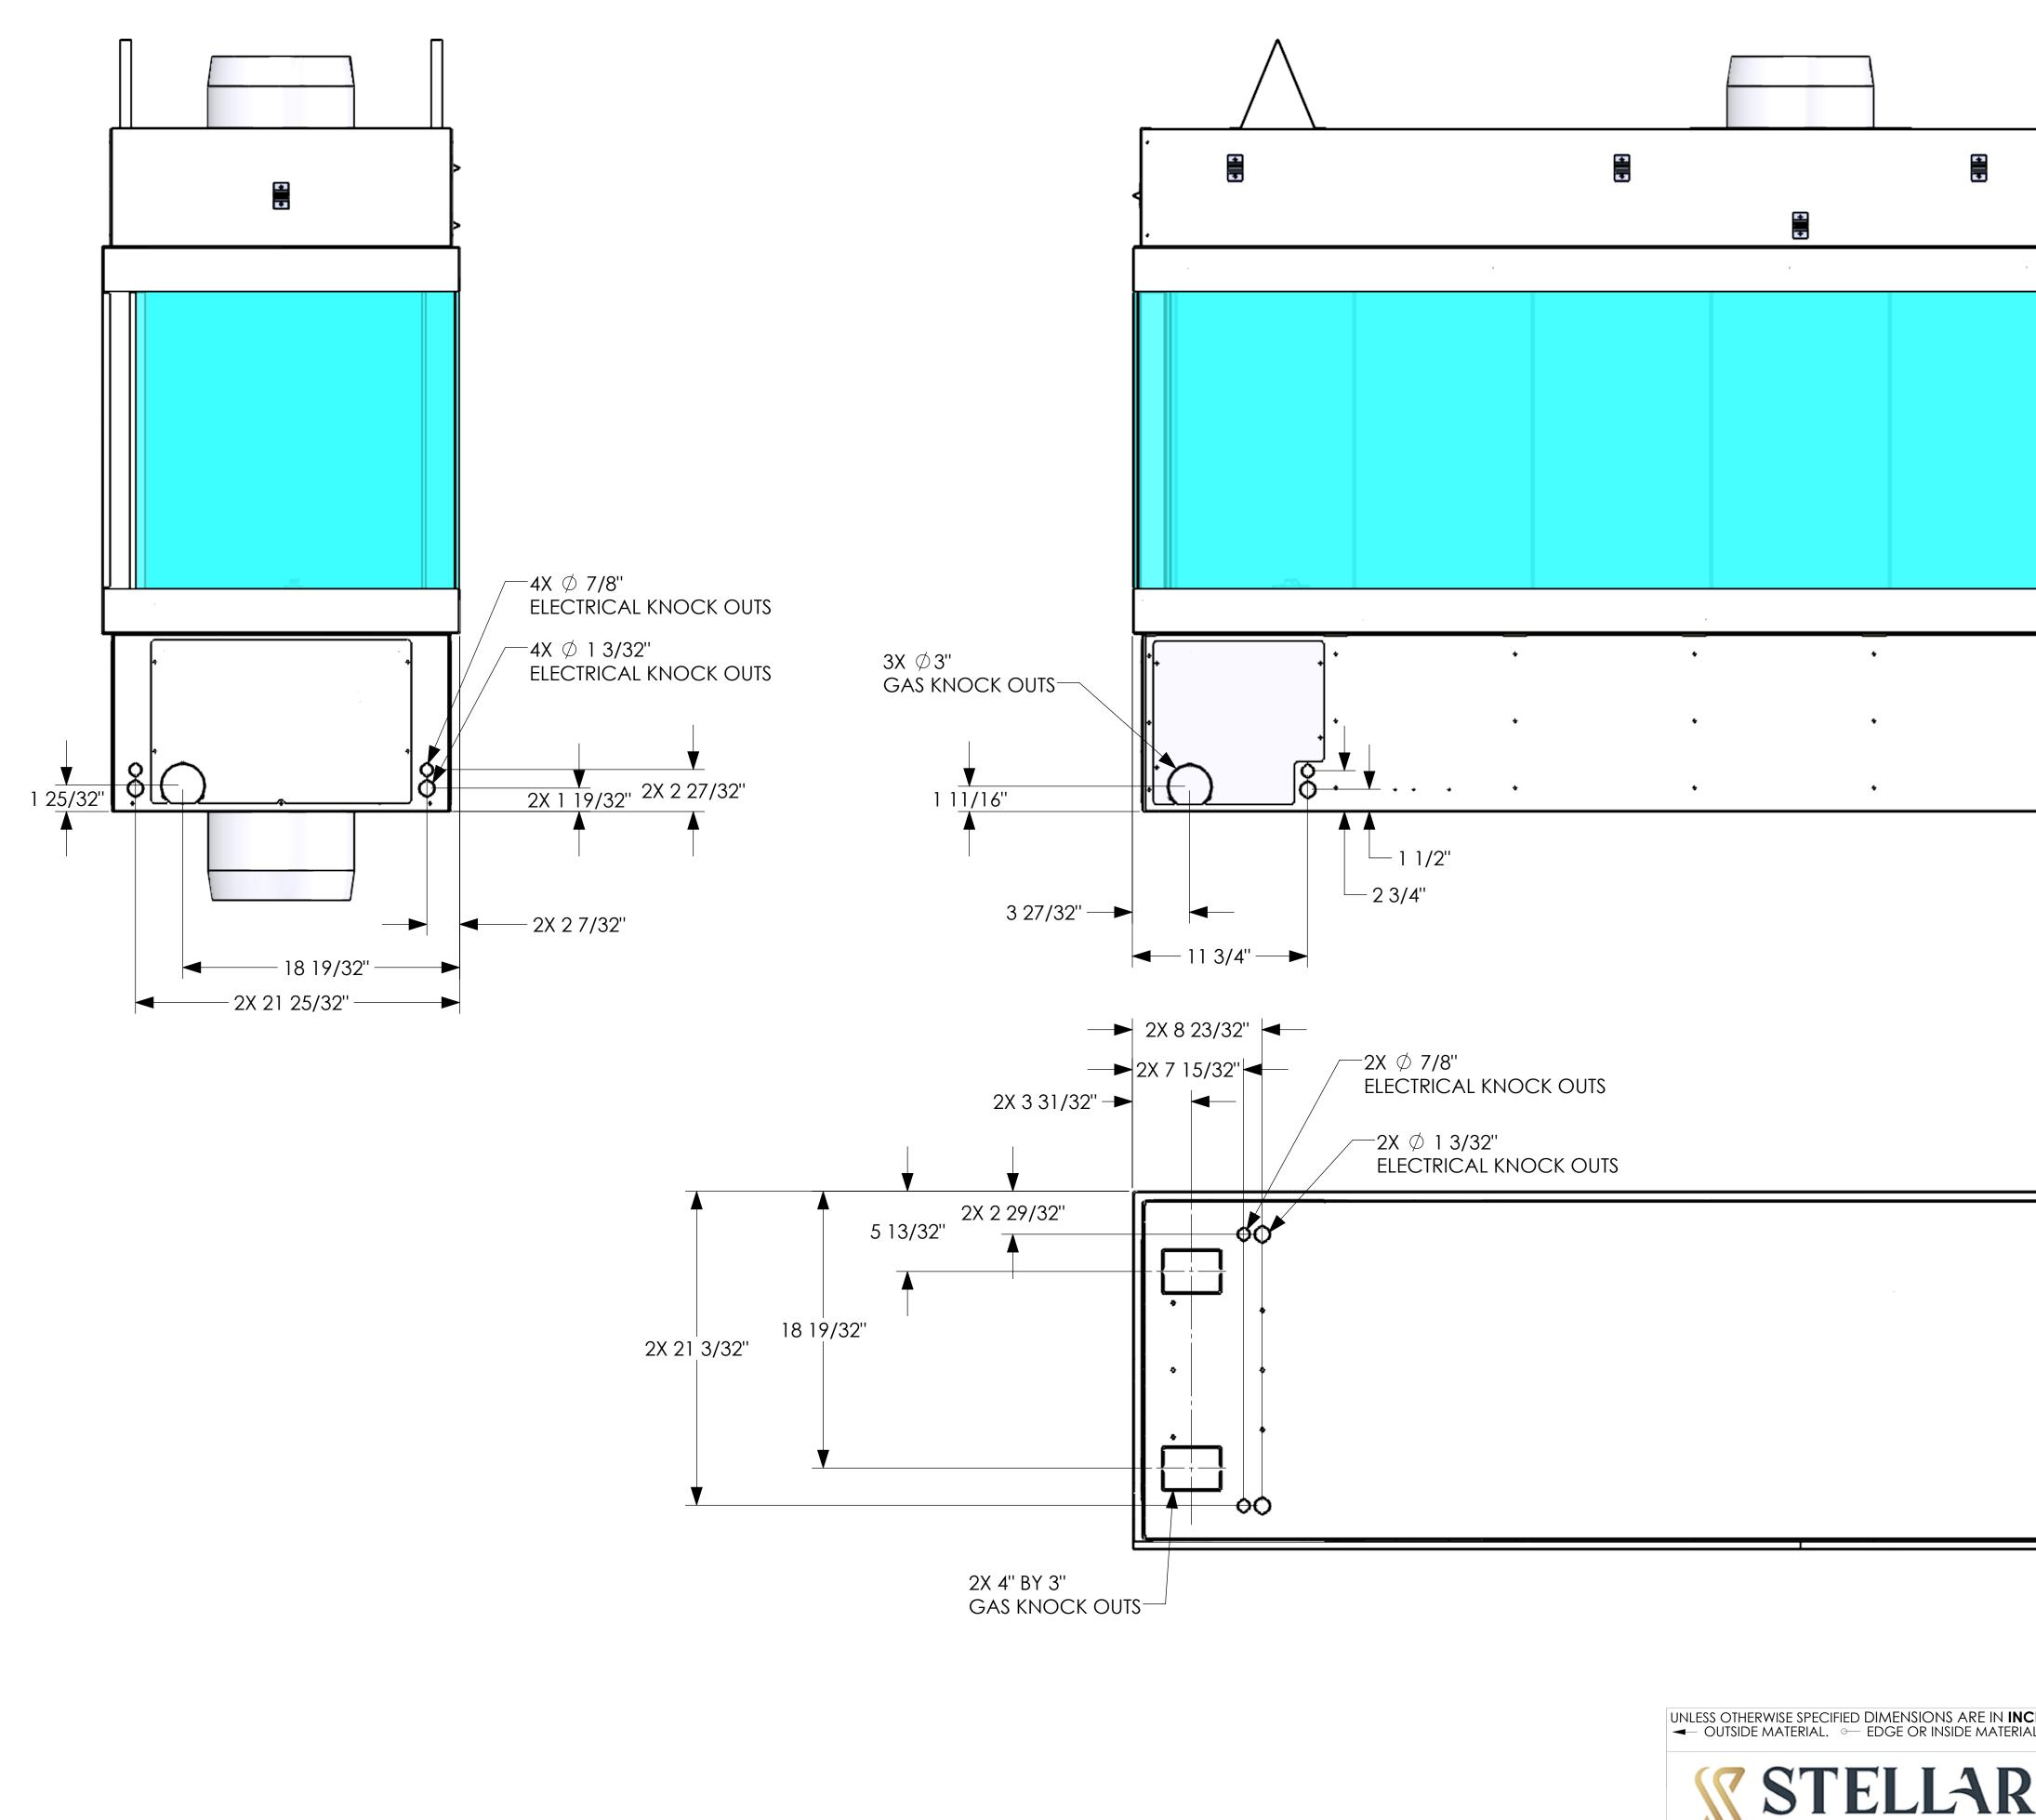

|          | 8                                                          |                                                                                                            | 7                                                               |                                       | 6                                    |        |
|----------|------------------------------------------------------------|------------------------------------------------------------------------------------------------------------|-----------------------------------------------------------------|---------------------------------------|--------------------------------------|--------|
| NOT      | ES:                                                        |                                                                                                            |                                                                 |                                       |                                      |        |
| $\Delta$ |                                                            | E MATERIAL WITHIN 6''<br>ATERIAL SHALL NOT BE                                                              |                                                                 |                                       | REPLACE, TOP.                        |        |
| 2        |                                                            | E MATERIAL WITHIN 1'' (<br>TERIAL SHALL NOT BE                                                             |                                                                 |                                       | Replace, back and SID                | ES.    |
| 3        | 1" CLEARANCE TO                                            | ) B-VENT MUST BE MA                                                                                        | INTAINED.                                                       |                                       |                                      |        |
| 4        |                                                            | RE: 120,000 BTU MEASU<br>1ENT: 120 VAC, 5 AMP                                                              |                                                                 | C. REQUIRED. <b>NG</b>                | <b>'LP</b>                           |        |
| 5        | _                                                          | MAY BE LEFT EXPOSED<br>NOT PENETRATE THE 3                                                                 |                                                                 | COMBUSTIBLE FINISHII                  | NG MATERIAL.                         |        |
| 6        | NON-COMBUSTIB                                              | TERIAL SHALL NOT BE<br>LE MATERIAL MAY BE<br>ERIAL REQUIRES A STRU                                         | APPLIED TO SURFACE                                              |                                       |                                      |        |
| 7        | IF THE 1/2" STAND                                          | NCE TO COMBUSTIBLES<br>OFFS ARE REMOVED,<br>OFFS ARE INCLUDED C                                            | ONLY NON-COMBUST                                                | TIBLE MATERIAL SHALL                  | BE INTALLED AGAINST TH               | નાડ ડા |
| 8        |                                                            | CKER IS REQUIRED FOI<br>TERIAL IS ALLOWED IN                                                               |                                                                 |                                       | DN.                                  |        |
| 9        |                                                            | VN IS ALLOWABLE FINI<br>PANELS INTO THE FIRE                                                               |                                                                 |                                       | IZE REQUIRED<br>VERLAP DIMENSION SHO | WN.    |
| 10       | GAS AND ELECTR<br>THESE ARE USED F<br>AFTER FIREPLACE I    | L COVER THE COMPO<br>ICAL INLETS ARE LOCA<br>OR MANUFACTURING<br>NSTALLATION TO ACC<br>CCESS FROM THE INSI | ATED BEHIND THESE PA<br>9 PURPOSES AND MAY<br>2ESS COMPONENTS D | ANELS.<br>' BE USED<br>URING SERVICE. |                                      |        |
|          |                                                            | BE DIVIDED INTO SEC                                                                                        |                                                                 |                                       | EM THAT                              |        |
| 12       | FIREPLACE SHALL                                            | DNS:<br>HAVE LINEAR FLAME I<br>HAVE MEDIA BED LIG                                                          |                                                                 | s, ribbon burner.                     |                                      |        |
| 13       | _                                                          | SUPPORTED AT APPRC<br>PORTS SHALL BE PROV                                                                  |                                                                 |                                       | O UNC THREADED ROD.                  | -      |
| 14       | INTAKE COLLAR C                                            | AN BE ROTATED TO VE                                                                                        | ENT OFF THE SIDE, OR                                            | FROM THE BOTTOM C                     | F THE FIREPLACE.                     |        |
|          |                                                            |                                                                                                            |                                                                 |                                       |                                      |        |
|          |                                                            |                                                                                                            |                                                                 |                                       |                                      |        |
|          |                                                            |                                                                                                            |                                                                 |                                       | 1 7/8"                               |        |
| ſ        |                                                            | HEIGHT OPTIC                                                                                               | ONS PER MODEL                                                   |                                       |                                      |        |
| -        | MODEL<br>NUMBER                                            | HEIGHT OPTIC                                                                                               | DNS PER MODEL<br>DIM "B"                                        | DIM "C"                               | RECESSED                             |        |
| -        | -                                                          |                                                                                                            |                                                                 | DIM "C"<br>46"                        | RECESSED                             |        |
| -        | NUMBER                                                     | DIM "A"                                                                                                    | DIM "B"                                                         |                                       | RECESSED                             |        |
|          | NUMBER<br>7-BY-20-G                                        | DIM "A"<br>20"                                                                                             | DIM "B"<br>38"                                                  | 46"                                   | RECESSED                             |        |
|          | NUMBER<br>7-BY-20-G<br>7-BY-24-G<br>7-BY-30-G<br>7-BY-36-G | DIM "A"<br>20"<br>24"<br>30"<br>36"                                                                        | DIM "B"<br>38"<br>42"<br>48"<br>54"                             | 46"<br>50"<br>56"<br>62"              | RECESSED                             |        |
|          | NUMBER<br>7-BY-20-G<br>7-BY-24-G<br>7-BY-30-G              | DIM "A"<br>20"<br>24"<br>30"                                                                               | DIM "B"<br>38"<br>42"<br>48"                                    | 46"<br>50"<br>56"                     | RECESSED                             |        |