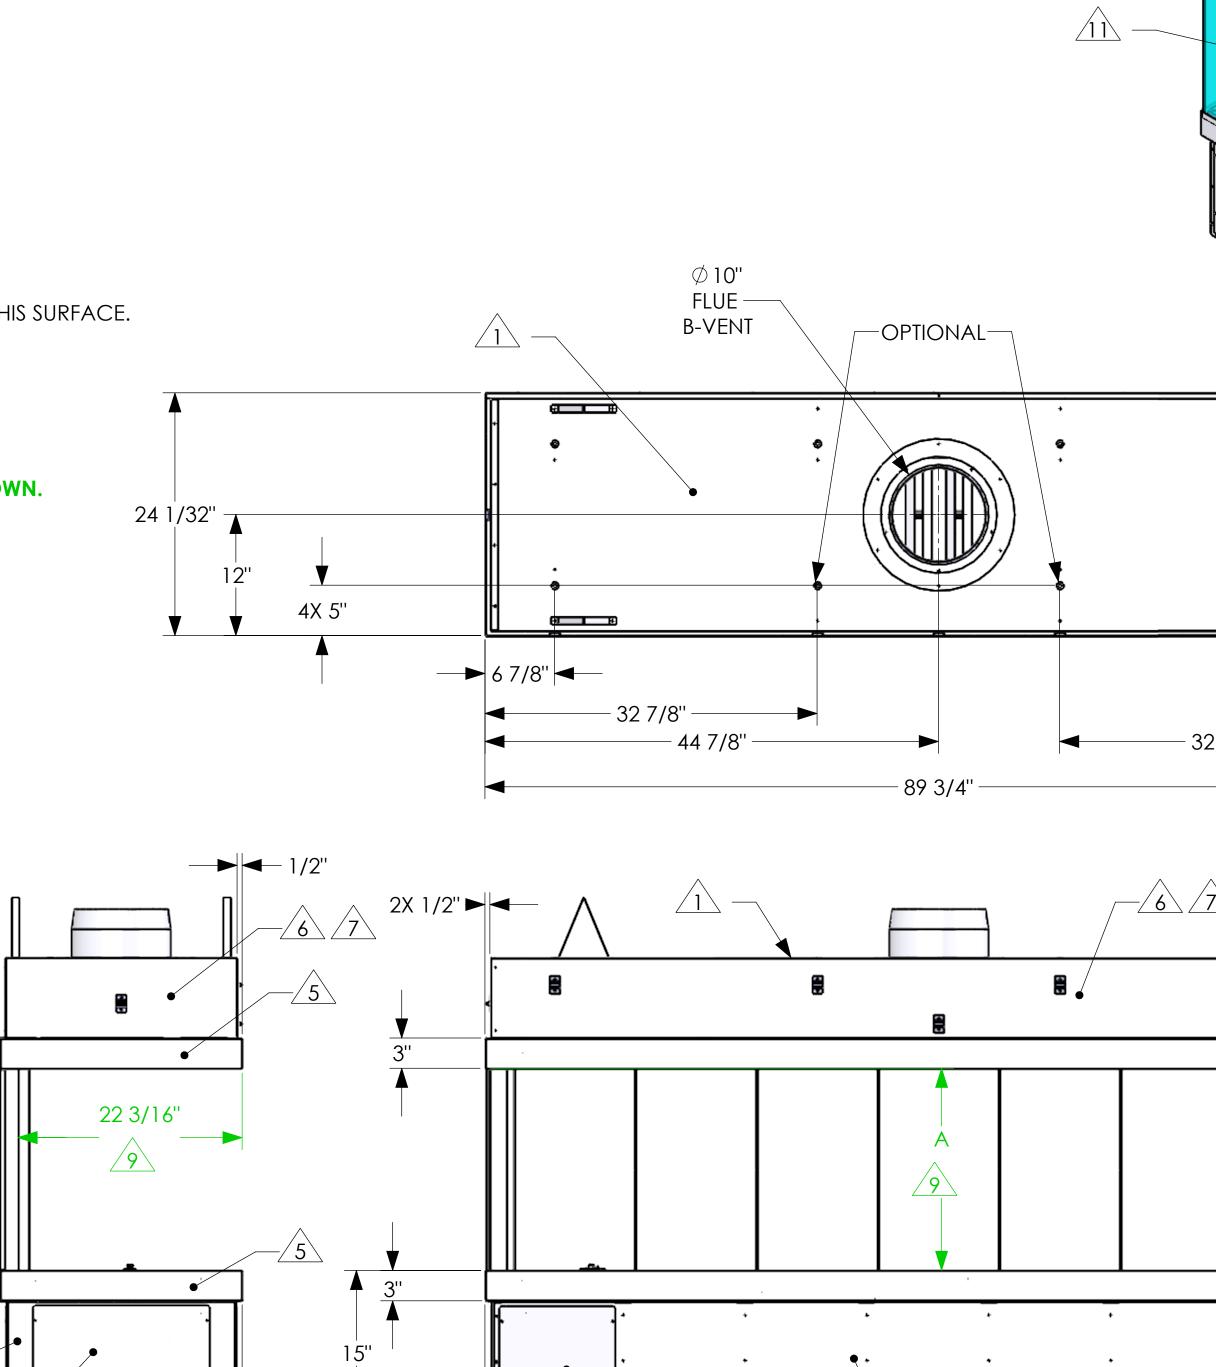

|          | 8                                                          |                                                                                                            | 7                                                               |                                       | 6                                    |        |
|----------|------------------------------------------------------------|------------------------------------------------------------------------------------------------------------|-----------------------------------------------------------------|---------------------------------------|--------------------------------------|--------|
| NOT      | ES:                                                        |                                                                                                            |                                                                 |                                       |                                      |        |
| $\Delta$ |                                                            | E MATERIAL WITHIN 6''<br>ATERIAL SHALL NOT BE                                                              |                                                                 |                                       | REPLACE, TOP.                        |        |
| 2        |                                                            | E MATERIAL WITHIN 1'' (<br>TERIAL SHALL NOT BE                                                             |                                                                 |                                       | Replace, back and SID                | ES.    |
| 3        | 1" CLEARANCE TO                                            | ) B-VENT MUST BE MA                                                                                        | INTAINED.                                                       |                                       |                                      |        |
| 4        |                                                            | RE: 120,000 BTU MEASU<br>1ENT: 120 VAC, 5 AMP                                                              |                                                                 | C. REQUIRED. <b>NG</b>                | <b>'LP</b>                           |        |
| 5        | _                                                          | MAY BE LEFT EXPOSED<br>NOT PENETRATE THE 3                                                                 |                                                                 | COMBUSTIBLE FINISHII                  | NG MATERIAL.                         |        |
| 6        | NON-COMBUSTIB                                              | TERIAL SHALL NOT BE<br>LE MATERIAL MAY BE<br>ERIAL REQUIRES A STRU                                         | APPLIED TO SURFACE                                              |                                       |                                      |        |
| 7        | IF THE 1/2" STAND                                          | NCE TO COMBUSTIBLES<br>OFFS ARE REMOVED,<br>OFFS ARE INCLUDED C                                            | ONLY NON-COMBUST                                                | TIBLE MATERIAL SHALL                  | BE INTALLED AGAINST TH               | નાડ ડા |
| 8        |                                                            | CKER IS REQUIRED FOI<br>TERIAL IS ALLOWED IN                                                               |                                                                 |                                       | DN.                                  |        |
| 9        |                                                            | VN IS ALLOWABLE FINI<br>PANELS INTO THE FIRE                                                               |                                                                 |                                       | IZE REQUIRED<br>VERLAP DIMENSION SHO | WN.    |
| 10       | GAS AND ELECTR<br>THESE ARE USED F<br>AFTER FIREPLACE I    | L COVER THE COMPO<br>ICAL INLETS ARE LOCA<br>OR MANUFACTURING<br>NSTALLATION TO ACC<br>CCESS FROM THE INSI | ATED BEHIND THESE PA<br>9 PURPOSES AND MAY<br>2ESS COMPONENTS D | ANELS.<br>' BE USED<br>URING SERVICE. |                                      |        |
|          |                                                            | BE DIVIDED INTO SEC                                                                                        |                                                                 |                                       | EM THAT                              |        |
| 12       | FIREPLACE SHALL                                            | DNS:<br>HAVE LINEAR FLAME I<br>HAVE MEDIA BED LIG                                                          |                                                                 | s, ribbon burner.                     |                                      |        |
| 13       | _                                                          | SUPPORTED AT APPRC<br>PORTS SHALL BE PROV                                                                  |                                                                 |                                       | O UNC THREADED ROD.                  | -      |
| 14       | INTAKE COLLAR C                                            | AN BE ROTATED TO VE                                                                                        | ENT OFF THE SIDE, OR                                            | FROM THE BOTTOM C                     | F THE FIREPLACE.                     |        |
|          |                                                            |                                                                                                            |                                                                 |                                       |                                      |        |
|          |                                                            |                                                                                                            |                                                                 |                                       |                                      |        |
|          |                                                            |                                                                                                            |                                                                 |                                       | 1 7/8"                               |        |
| ſ        |                                                            | HEIGHT OPTIC                                                                                               | ONS PER MODEL                                                   |                                       |                                      |        |
| -        | MODEL<br>NUMBER                                            | HEIGHT OPTIC                                                                                               | DNS PER MODEL<br>DIM "B"                                        | DIM "C"                               | RECESSED                             |        |
| -        | -                                                          |                                                                                                            |                                                                 | DIM "C"<br>46"                        | RECESSED                             |        |
| -        | NUMBER                                                     | DIM "A"                                                                                                    | DIM "B"                                                         |                                       | RECESSED                             |        |
|          | NUMBER<br>7-BY-20-G                                        | DIM "A"<br>20"                                                                                             | DIM "B"<br>38"                                                  | 46"                                   | RECESSED                             |        |
|          | NUMBER<br>7-BY-20-G<br>7-BY-24-G<br>7-BY-30-G<br>7-BY-36-G | DIM "A"<br>20"<br>24"<br>30"<br>36"                                                                        | DIM "B"<br>38"<br>42"<br>48"<br>54"                             | 46"<br>50"<br>56"<br>62"              | RECESSED                             |        |
|          | NUMBER<br>7-BY-20-G<br>7-BY-24-G<br>7-BY-30-G              | DIM "A"<br>20"<br>24"<br>30"                                                                               | DIM "B"<br>38"<br>42"<br>48"                                    | 46"<br>50"<br>56"                     | RECESSED                             |        |

| REV | REVISIONS                     |  |   | DATE    | DRFT | ENG |
|-----|-------------------------------|--|---|---------|------|-----|
|     |                               |  |   |         |      |     |
|     |                               |  |   |         |      |     |
| 2   | CHANGED MODEL #, ADDED PAGE 3 |  |   | 9-6-23  | SS   | RB  |
| 1   | PRELIMINARY RELEASE           |  |   | 1-13-22 | ML   | RB  |
|     | 8                             |  | 7 |         |      | 6   |