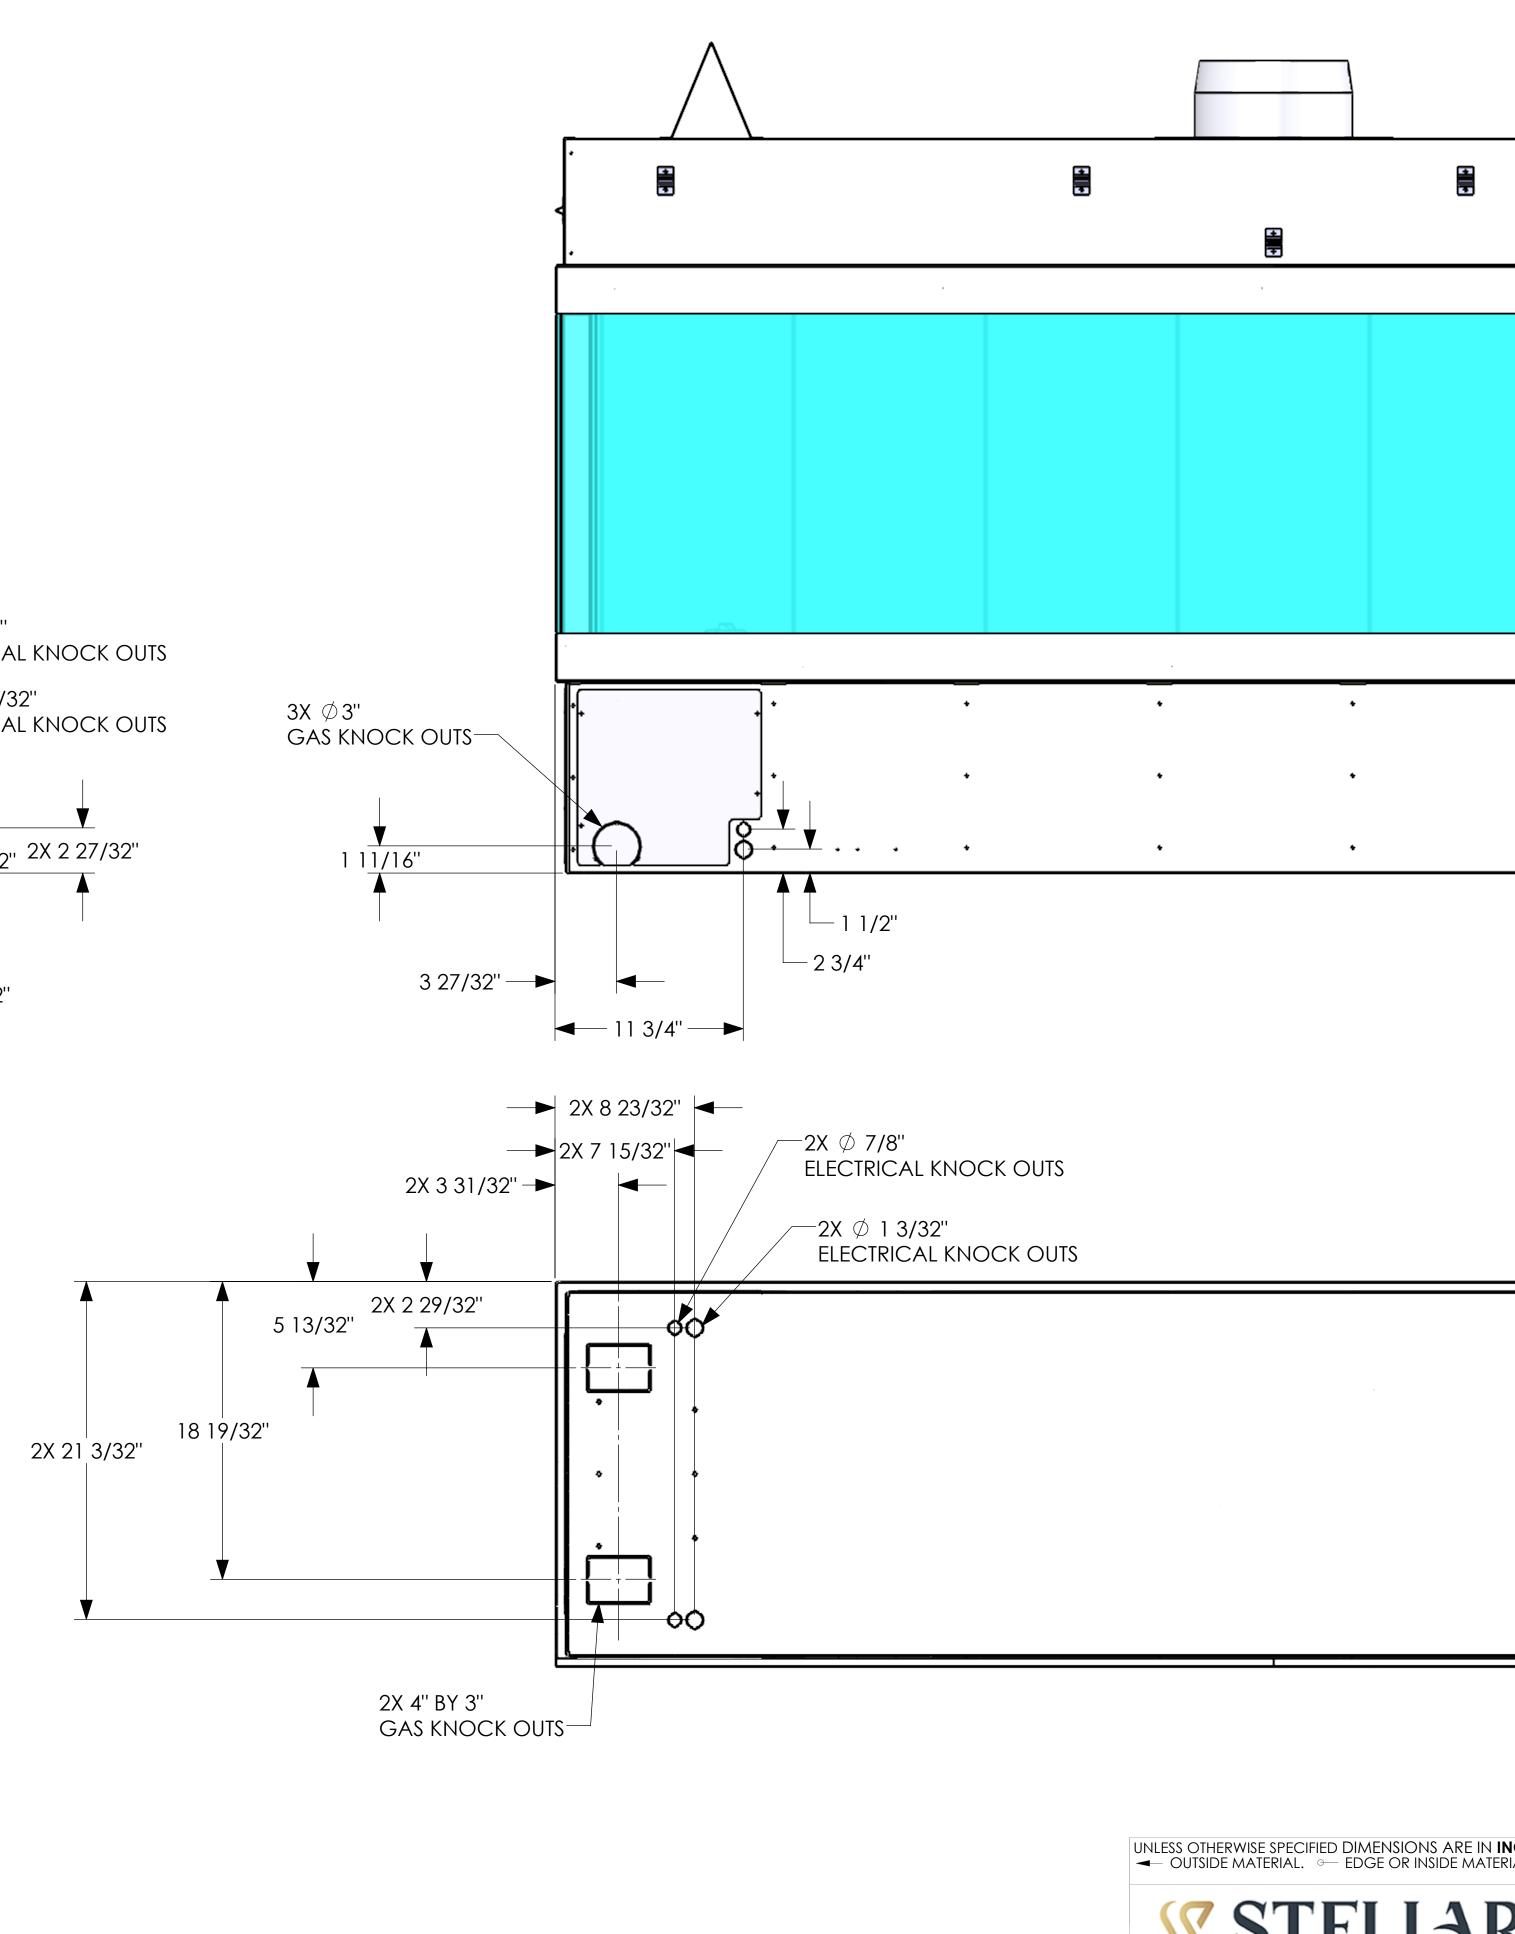

|          | 8                                                          |                                                                                                            | 7                                                               |                                       | 6                                    |        |
|----------|------------------------------------------------------------|------------------------------------------------------------------------------------------------------------|-----------------------------------------------------------------|---------------------------------------|--------------------------------------|--------|
| NOT      | ES:                                                        |                                                                                                            |                                                                 |                                       |                                      |        |
| $\Delta$ |                                                            | E MATERIAL WITHIN 6''<br>ATERIAL SHALL NOT BE                                                              |                                                                 |                                       | REPLACE, TOP.                        |        |
| 2        |                                                            | E MATERIAL WITHIN 1'' (<br>TERIAL SHALL NOT BE                                                             |                                                                 |                                       | Replace, back and SID                | ES.    |
| 3        | 1" CLEARANCE TO                                            | ) B-VENT MUST BE MA                                                                                        | INTAINED.                                                       |                                       |                                      |        |
| 4        |                                                            | RE: 120,000 BTU MEASU<br>1ENT: 120 VAC, 5 AMP                                                              |                                                                 | C. REQUIRED. <b>NG</b>                | <b>'LP</b>                           |        |
| 5        | _                                                          | MAY BE LEFT EXPOSED<br>NOT PENETRATE THE 3                                                                 |                                                                 | COMBUSTIBLE FINISHII                  | NG MATERIAL.                         |        |
| 6        | NON-COMBUSTIB                                              | TERIAL SHALL NOT BE<br>LE MATERIAL MAY BE<br>ERIAL REQUIRES A STRU                                         | APPLIED TO SURFACE                                              |                                       |                                      |        |
| 7        | IF THE 1/2" STAND                                          | NCE TO COMBUSTIBLES<br>OFFS ARE REMOVED,<br>OFFS ARE INCLUDED C                                            | ONLY NON-COMBUST                                                | TIBLE MATERIAL SHALL                  | BE INTALLED AGAINST TH               | નાડ ડા |
| 8        |                                                            | CKER IS REQUIRED FOI<br>TERIAL IS ALLOWED IN                                                               |                                                                 |                                       | DN.                                  |        |
| 9        |                                                            | VN IS ALLOWABLE FINI<br>PANELS INTO THE FIRE                                                               |                                                                 |                                       | IZE REQUIRED<br>VERLAP DIMENSION SHO | WN.    |
| 10       | GAS AND ELECTR<br>THESE ARE USED F<br>AFTER FIREPLACE I    | L COVER THE COMPO<br>ICAL INLETS ARE LOCA<br>OR MANUFACTURING<br>NSTALLATION TO ACC<br>CCESS FROM THE INSI | ATED BEHIND THESE PA<br>9 PURPOSES AND MAY<br>2ESS COMPONENTS D | ANELS.<br>' BE USED<br>URING SERVICE. |                                      |        |
|          |                                                            | BE DIVIDED INTO SEC                                                                                        |                                                                 |                                       | EM THAT                              |        |
| 12       | FIREPLACE SHALL                                            | DNS:<br>HAVE LINEAR FLAME I<br>HAVE MEDIA BED LIG                                                          |                                                                 | s, ribbon burner.                     |                                      |        |
| 13       | _                                                          | SUPPORTED AT APPRC<br>PORTS SHALL BE PROV                                                                  |                                                                 |                                       | O UNC THREADED ROD.                  | -      |
| 14       | INTAKE COLLAR C                                            | AN BE ROTATED TO VE                                                                                        | ENT OFF THE SIDE, OR                                            | FROM THE BOTTOM C                     | F THE FIREPLACE.                     |        |
|          |                                                            |                                                                                                            |                                                                 |                                       |                                      |        |
|          |                                                            |                                                                                                            |                                                                 |                                       |                                      |        |
|          |                                                            |                                                                                                            |                                                                 |                                       | 1 7/8"                               |        |
| ſ        |                                                            | HEIGHT OPTIC                                                                                               | ONS PER MODEL                                                   |                                       |                                      |        |
| -        | MODEL<br>NUMBER                                            | HEIGHT OPTIC                                                                                               | DNS PER MODEL<br>DIM "B"                                        | DIM "C"                               | RECESSED                             |        |
| -        | -                                                          |                                                                                                            |                                                                 | DIM "C"<br>46"                        | RECESSED                             |        |
| -        | NUMBER                                                     | DIM "A"                                                                                                    | DIM "B"                                                         |                                       | RECESSED                             |        |
|          | NUMBER<br>7-BY-20-G                                        | DIM "A"<br>20"                                                                                             | DIM "B"<br>38"                                                  | 46"                                   | RECESSED                             |        |
|          | NUMBER<br>7-BY-20-G<br>7-BY-24-G<br>7-BY-30-G<br>7-BY-36-G | DIM "A"<br>20"<br>24"<br>30"<br>36"                                                                        | DIM "B"<br>38"<br>42"<br>48"<br>54"                             | 46"<br>50"<br>56"<br>62"              | RECESSED                             |        |
|          | NUMBER<br>7-BY-20-G<br>7-BY-24-G<br>7-BY-30-G              | DIM "A"<br>20"<br>24"<br>30"                                                                               | DIM "B"<br>38"<br>42"<br>48"                                    | 46"<br>50"<br>56"                     | RECESSED                             |        |