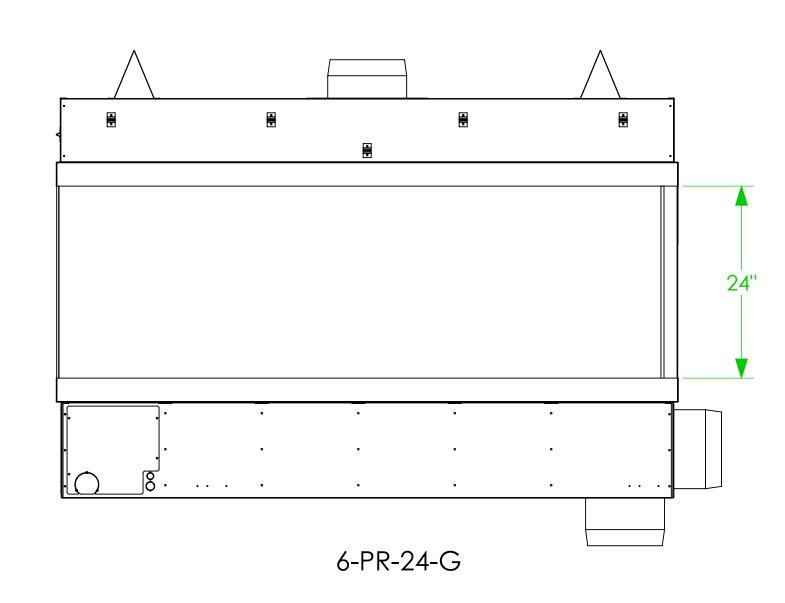

OUTSIDE APEX. - DIMS ENCLOSED BY AN OVAL ARE CRITICAL DIMENSIONS

MODEL DESCRIPTION:

OUTSIDE APEX. - DIMS ENCLOSED BY AN OVAL ARE CRITICAL DIMENSIONS

MODEL DESCRIPTION:

OUTSIDE APEX. - DIMS ENCLOSED BY AN OVAL ARE CRITICAL DIMENSIONS

MODEL DESCRIPTION:

OUTSIDE APEX. - DIMS ENCLOSED BY AN OVAL ARE CRITICAL DIMENSIONS

MODEL DESCRIPTION:

OUTSIDE APEX. - DIMS ENCLOSED BY AN OVAL ARE CRITICAL DIMENSIONS

MODEL DESCRIPTION:

OUTSIDE APEX. - DIMS ENCLOSED BY AN OVAL ARE CRITICAL DIMENSIONS

MODEL DESCRIPTION:

OUTSIDE APEX. - DIMS ENCLOSED BY AN OVAL ARE CRITICAL DIMENSIONS

PARAMY BY:

N.LEET

1-12-22

ENLIGHT

ENGINEER:

R.BERG

N/A

SHEET 1 OF 1

6-PR-SERIES

2

6 1/8"—

Ø 10''

 ${\sf COLLAR}$ 

INTAKE



4

OUTSIDE MATERIAL. OUTSIDE MATERIAL. OUTSIDE MATERIAL. OUTSIDE APEX. OUTS











4



UNLESS OTHERWISE SPECIFIED DIMENSIONS ARE IN **INCHES**: TOLERANCE - (1) PLACE DEC: ±0.1 (2) PLACE DEC: ±0.06 (3) PLACE DEC: ±0.031 ANGLE: ±2° FRACTION ±1/16

OUTSIDE MATERIAL. 
OUTSIDE APEX. INSIDE APEX. - DIMS ENCLOSED BY AN OVAL ARE CRITICAL DIMENSIONS

PART NAME:

6' PIER

STELLAR

DRAWN BY:
M.LEET

ENGINEER:
R.BERG

6' PIER

AWN BY:

LEET

DATE: PROJECT NAME:

1-12-22

ENLIGHT

SCALE: SHEET:

BERG

N/A

SHEET 3 OF 1

PART NUMBER:

6-PR-SERIES