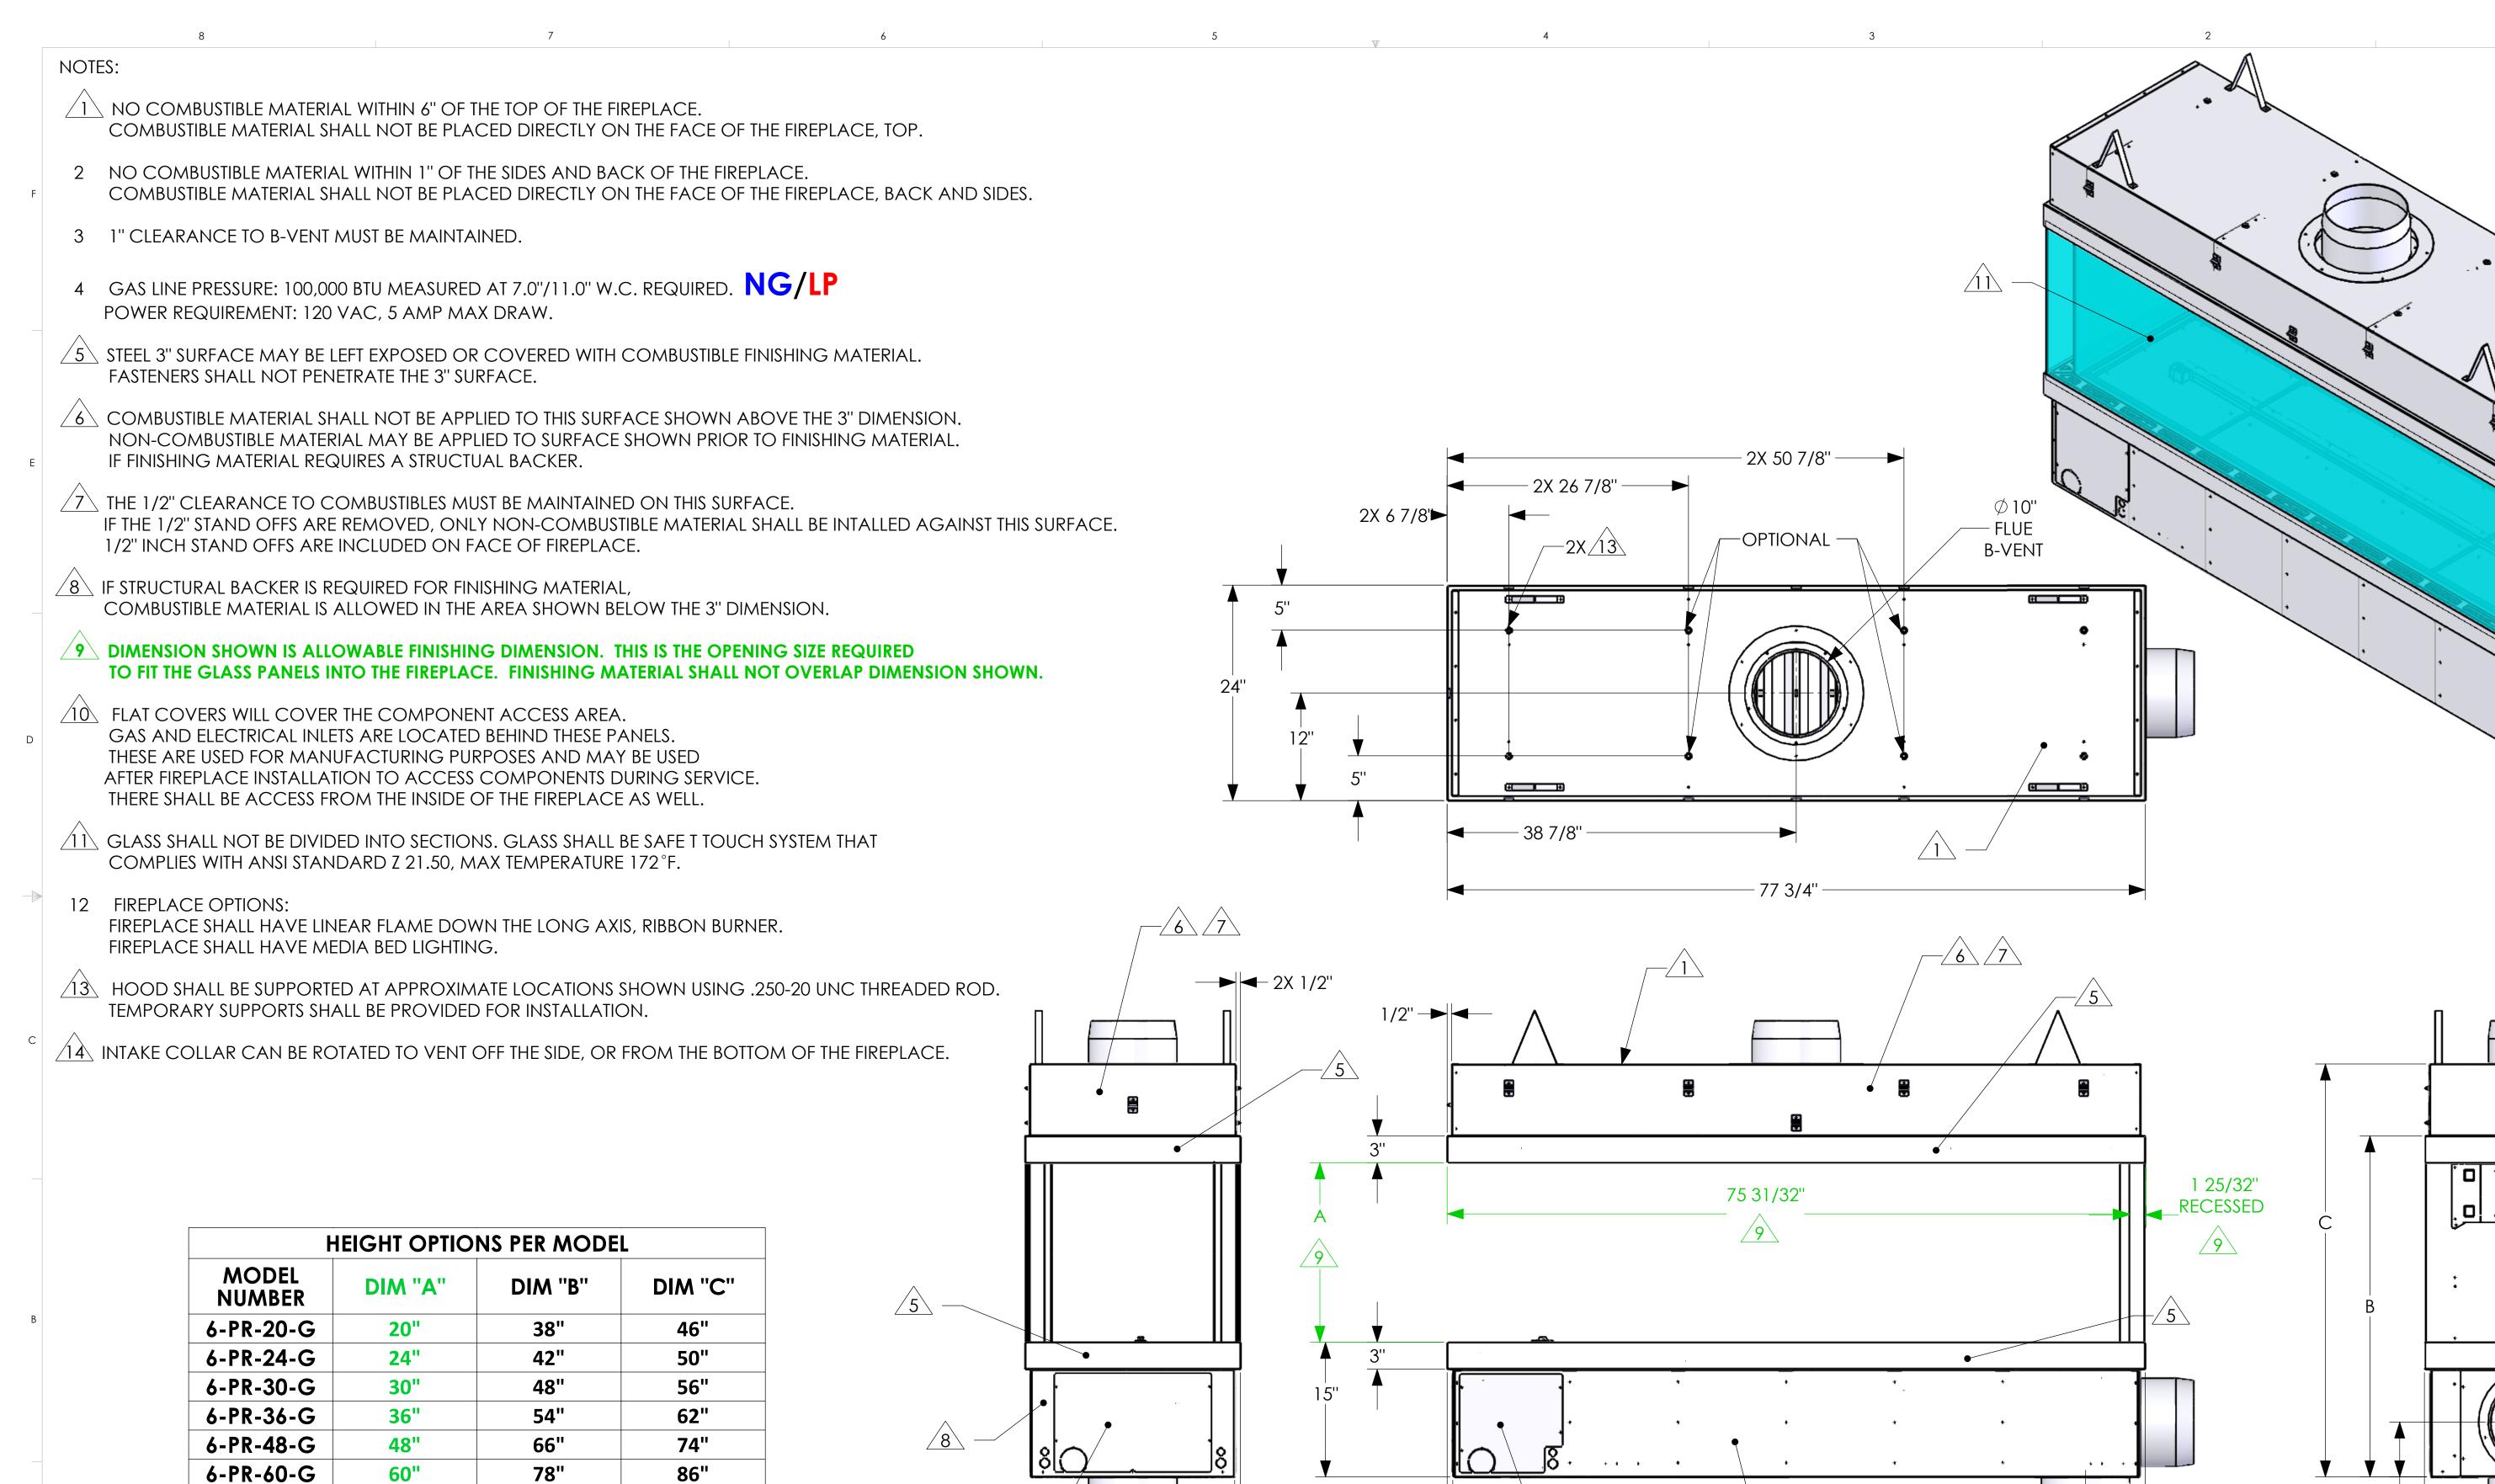

FRONT & BACK

4

| REV | REVISIONS                     | DATE    | DRFT | ENG |
|-----|-------------------------------|---------|------|-----|
|     |                               |         |      |     |
|     |                               |         |      |     |
| 2   | CHANGED MODEL #, ADDED PAGE 3 | 6-20-23 | DN   | RB  |
| 1   | PRELIMINARY RELEASE           | 1-12-22 | ML   | RB  |

UNLESS OTHERWISE SPECIFIED DIMENSIONS ARE IN INCHES: TOLERANCE - (1) PLACE DEC: ±0.1 (2) PLACE DEC: ±0.06 (3) PLACE DEC: ±0.031 ANGLE: ±2° FRACTION ±1/16

OUTSIDE MATERIAL. OUTSIDE MATERIAL. OUTSIDE APEX. INSIDE APEX. - DIMS ENCLOSED BY AN OVAL ARE CRITICAL DIMENSIONS

MODEL DESCRIPTION:

OUTSIDE APEX. - DIMS ENCLOSED BY AN OVAL ARE CRITICAL DIMENSIONS

MODEL DESCRIPTION:

OUTSIDE APEX. - DIMS ENCLOSED BY AN OVAL ARE CRITICAL DIMENSIONS

MODEL DESCRIPTION:

OUTSIDE APEX. - DIMS ENCLOSED BY AN OVAL ARE CRITICAL DIMENSIONS

MODEL DESCRIPTION:

OUTSIDE APEX. - DIMS ENCLOSED BY AN OVAL ARE CRITICAL DIMENSIONS

MODEL DESCRIPTION:

OUTSIDE APEX. - DIMS ENCLOSED BY AN OVAL ARE CRITICAL DIMENSIONS

PARAMY BY:

N.LEET

1-12-22

ENLIGHT

ENGINEER:

R.BERG

N/A

SHEET 1 OF 1

6-PR-SERIES

2

6 1/8"—

Ø 10''

 ${\sf COLLAR}$ 

INTAKE

4

OUTSIDE MATERIAL. OUTSIDE MATERIAL. OUTSIDE MATERIAL. OUTSIDE APEX. OUTS

4

UNLESS OTHERWISE SPECIFIED DIMENSIONS ARE IN **INCHES**: TOLERANCE - (1) PLACE DEC: ±0.1 (2) PLACE DEC: ±0.06 (3) PLACE DEC: ±0.031 ANGLE: ±2° FRACTION ±1/16

OUTSIDE MATERIAL. 
OUTSIDE APEX. INSIDE APEX. - DIMS ENCLOSED BY AN OVAL ARE CRITICAL DIMENSIONS

PART NAME:

6' PIER

STELLAR

DRAWN BY:
M.LEET

ENGINEER:
R.BERG

6' PIER

AWN BY:

LEET

DATE: PROJECT NAME:

1-12-22

ENLIGHT

SCALE: SHEET:

BERG

N/A

SHEET 3 OF 1

PART NUMBER:

6-PR-SERIES