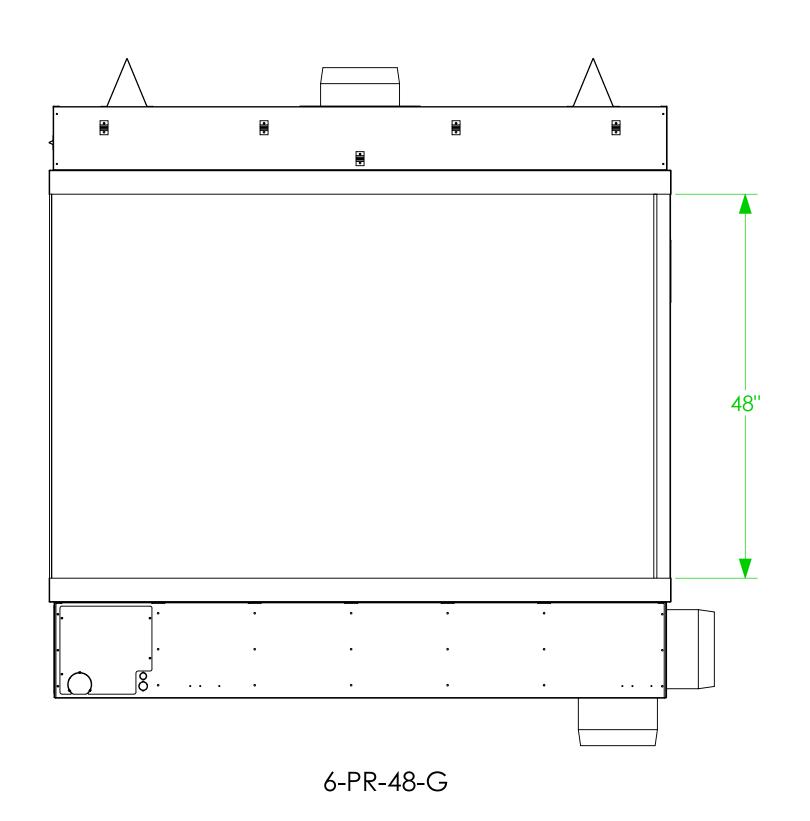

IDE APEX. - DIMS ENCLOSED BY AN OVAL ARE CRITICAL DIMENSIONS

MODEL DESCRIPTION:

OUTSIDE APEX. - DIMS ENCLOSED BY AN OVAL ARE CRITICAL DIMENSIONS

MODEL DESCRIPTION:

OUTSIDE APEX. - DIMS ENCLOSED BY AN OVAL ARE CRITICAL DIMENSIONS

MODEL DESCRIPTION:

OUTSIDE APEX. - DIMS ENCLOSED BY AN OVAL ARE CRITICAL DIMENSIONS

MODEL DESCRIPTION:

OUTSIDE APEX. - DIMS ENCLOSED BY AN OVAL ARE CRITICAL DIMENSIONS

MODEL DESCRIPTION:

OUTSIDE APEX. - DIMS ENCLOSED BY AN OVAL ARE CRITICAL DIMENSIONS

MODEL DESCRIPTION:

OUTSIDE APEX. - DIMS ENCLOSED BY AN OVAL ARE CRITICAL DIMENSIONS

PARAMY BY:

N.LEET

1-12-22

ENLIGHT

ENGINEER:

R.BERG

N/A

SHEET 1 OF 1

6-PR-SERIES

2

6 1/8"—

Ø 10''

 ${\sf COLLAR}$ 

INTAKE



4

OUTSIDE MATERIAL. OUTSIDE MATERIAL. OUTSIDE MATERIAL. OUTSIDE APEX. OUTS











4



UNLESS OTHERWISE SPECIFIED DIMENSIONS ARE IN **INCHES**: TOLERANCE - (1) PLACE DEC: ±0.1 (2) PLACE DEC: ±0.06 (3) PLACE DEC: ±0.031 ANGLE: ±2° FRACTION ±1/16

OUTSIDE MATERIAL. 
OUTSIDE APEX. INSIDE APEX. - DIMS ENCLOSED BY AN OVAL ARE CRITICAL DIMENSIONS

PART NAME:

6' PIER

STELLAR

DRAWN BY:
M.LEET

ENGINEER:
R.BERG

6' PIER

AWN BY:

LEET

DATE: PROJECT NAME:

1-12-22

ENLIGHT

SCALE: SHEET:

BERG

N/A

SHEET 3 OF 1

PART NUMBER:

6-PR-SERIES