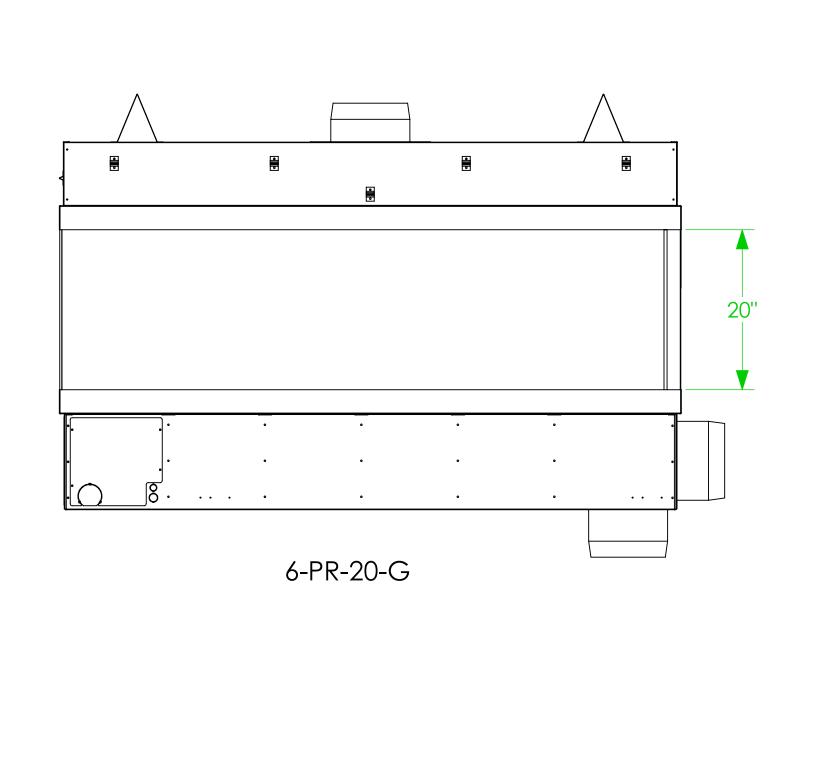

N:

OUTSIDE APEX. - DIMS ENCLOSED BY AN OVAL ARE CRITICAL DIMENSIONS

MODEL DESCRIPTION:

OUTSIDE APEX. - DIMS ENCLOSED BY AN OVAL ARE CRITICAL DIMENSIONS

MODEL DESCRIPTION:

OUTSIDE APEX. - DIMS ENCLOSED BY AN OVAL ARE CRITICAL DIMENSIONS

MODEL DESCRIPTION:

OUTSIDE APEX. - DIMS ENCLOSED BY AN OVAL ARE CRITICAL DIMENSIONS

MODEL DESCRIPTION:

OUTSIDE APEX. - DIMS ENCLOSED BY AN OVAL ARE CRITICAL DIMENSIONS

MODEL DESCRIPTION:

OUTSIDE APEX. - DIMS ENCLOSED BY AN OVAL ARE CRITICAL DIMENSIONS

MODEL DESCRIPTION:

OUTSIDE APEX. - DIMS ENCLOSED BY AN OVAL ARE CRITICAL DIMENSIONS

PARAMY BY:

N.LEET

1-12-22

ENLIGHT

ENGINEER:

R.BERG

N/A

SHEET 1 OF 1

6-PR-SERIES

2

6 1/8"—

Ø 10''

 ${\sf COLLAR}$ 

INTAKE



4

OUTSIDE MATERIAL. OUTSIDE MATERIAL. OUTSIDE MATERIAL. OUTSIDE APEX. OUTS











4



UNLESS OTHERWISE SPECIFIED DIMENSIONS ARE IN **INCHES**: TOLERANCE - (1) PLACE DEC: ±0.1 (2) PLACE DEC: ±0.06 (3) PLACE DEC: ±0.031 ANGLE: ±2° FRACTION ±1/16

OUTSIDE MATERIAL. 
OUTSIDE APEX. INSIDE APEX. - DIMS ENCLOSED BY AN OVAL ARE CRITICAL DIMENSIONS

PART NAME:

6' PIER

STELLAR

DRAWN BY:
M.LEET

ENGINEER:
R.BERG

6' PIER

AWN BY:

LEET

DATE: PROJECT NAME:

1-12-22

ENLIGHT

SCALE: SHEET:

BERG

N/A

SHEET 3 OF 1

PART NUMBER:

6-PR-SERIES