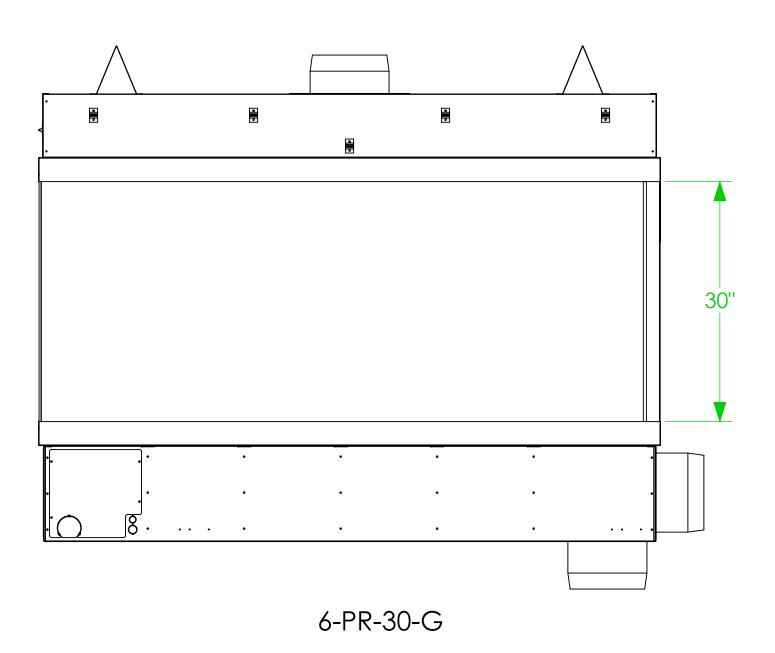

OUTSIDE APEX. - DIMS ENCLOSED BY AN OVAL ARE CRITICAL DIMENSIONS

MODEL DESCRIPTION:

OUTSIDE APEX. - DIMS ENCLOSED BY AN OVAL ARE CRITICAL DIMENSIONS

MODEL DESCRIPTION:

OUTSIDE APEX. - DIMS ENCLOSED BY AN OVAL ARE CRITICAL DIMENSIONS

MODEL DESCRIPTION:

OUTSIDE APEX. - DIMS ENCLOSED BY AN OVAL ARE CRITICAL DIMENSIONS

MODEL DESCRIPTION:

OUTSIDE APEX. - DIMS ENCLOSED BY AN OVAL ARE CRITICAL DIMENSIONS

MODEL DESCRIPTION:

OUTSIDE APEX. - DIMS ENCLOSED BY AN OVAL ARE CRITICAL DIMENSIONS

MODEL DESCRIPTION:

OUTSIDE APEX. - DIMS ENCLOSED BY AN OVAL ARE CRITICAL DIMENSIONS

PARAMY BY:

N.LEET

1-12-22

ENLIGHT

ENGINEER:

R.BERG

N/A

SHEET 1 OF 1

6-PR-SERIES

2

6 1/8"—

Ø 10''

 ${\sf COLLAR}$ 

INTAKE



4

OUTSIDE MATERIAL. OUTSIDE MATERIAL. OUTSIDE MATERIAL. OUTSIDE APEX. OUTS











4



UNLESS OTHERWISE SPECIFIED DIMENSIONS ARE IN **INCHES**: TOLERANCE - (1) PLACE DEC: ±0.1 (2) PLACE DEC: ±0.06 (3) PLACE DEC: ±0.031 ANGLE: ±2° FRACTION ±1/16

OUTSIDE MATERIAL. 
OUTSIDE APEX. INSIDE APEX. - DIMS ENCLOSED BY AN OVAL ARE CRITICAL DIMENSIONS

PART NAME:

6' PIER

STELLAR

DRAWN BY:
M.LEET

ENGINEER:
R.BERG

6' PIER

AWN BY:

LEET

DATE: PROJECT NAME:

1-12-22

ENLIGHT

SCALE: SHEET:

BERG

N/A

SHEET 3 OF 1

PART NUMBER:

6-PR-SERIES