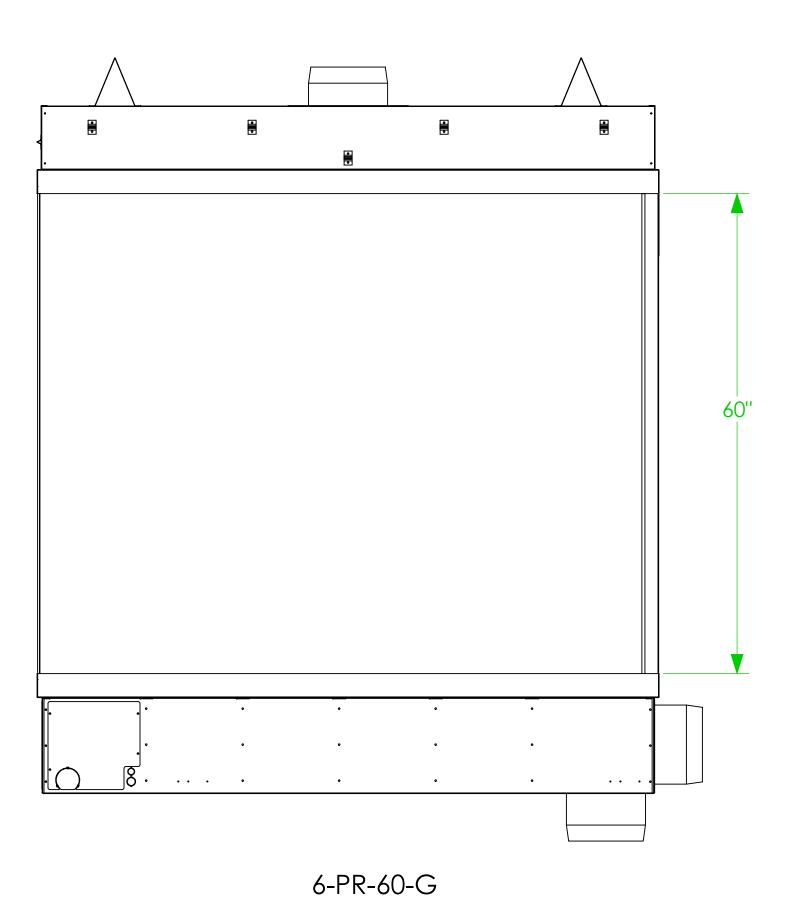

PEX. - DIMS ENCLOSED BY AN OVAL ARE CRITICAL DIMENSIONS

MODEL DESCRIPTION:

OUTSIDE APEX. - DIMS ENCLOSED BY AN OVAL ARE CRITICAL DIMENSIONS

MODEL DESCRIPTION:

OUTSIDE APEX. - DIMS ENCLOSED BY AN OVAL ARE CRITICAL DIMENSIONS

MODEL DESCRIPTION:

OUTSIDE APEX. - DIMS ENCLOSED BY AN OVAL ARE CRITICAL DIMENSIONS

MODEL DESCRIPTION:

OUTSIDE APEX. - DIMS ENCLOSED BY AN OVAL ARE CRITICAL DIMENSIONS

MODEL DESCRIPTION:

OUTSIDE APEX. - DIMS ENCLOSED BY AN OVAL ARE CRITICAL DIMENSIONS

MODEL DESCRIPTION:

OUTSIDE APEX. - DIMS ENCLOSED BY AN OVAL ARE CRITICAL DIMENSIONS

PARAMY BY:

N.LEET

1-12-22

ENLIGHT

ENGINEER:

R.BERG

N/A

SHEET 1 OF 1

6-PR-SERIES

2

6 1/8"—

Ø 10''

 ${\sf COLLAR}$ 

INTAKE



4

OUTSIDE MATERIAL. OUTSIDE MATERIAL. OUTSIDE MATERIAL. OUTSIDE APEX. OUTS











4



UNLESS OTHERWISE SPECIFIED DIMENSIONS ARE IN **INCHES**: TOLERANCE - (1) PLACE DEC: ±0.1 (2) PLACE DEC: ±0.06 (3) PLACE DEC: ±0.031 ANGLE: ±2° FRACTION ±1/16

OUTSIDE MATERIAL. 
OUTSIDE APEX. INSIDE APEX. - DIMS ENCLOSED BY AN OVAL ARE CRITICAL DIMENSIONS

PART NAME:

6' PIER

STELLAR

DRAWN BY:
M.LEET

ENGINEER:
R.BERG

6' PIER

AWN BY:

LEET

DATE: PROJECT NAME:

1-12-22

ENLIGHT

SCALE: SHEET:

BERG

N/A

SHEET 3 OF 1

PART NUMBER:

6-PR-SERIES