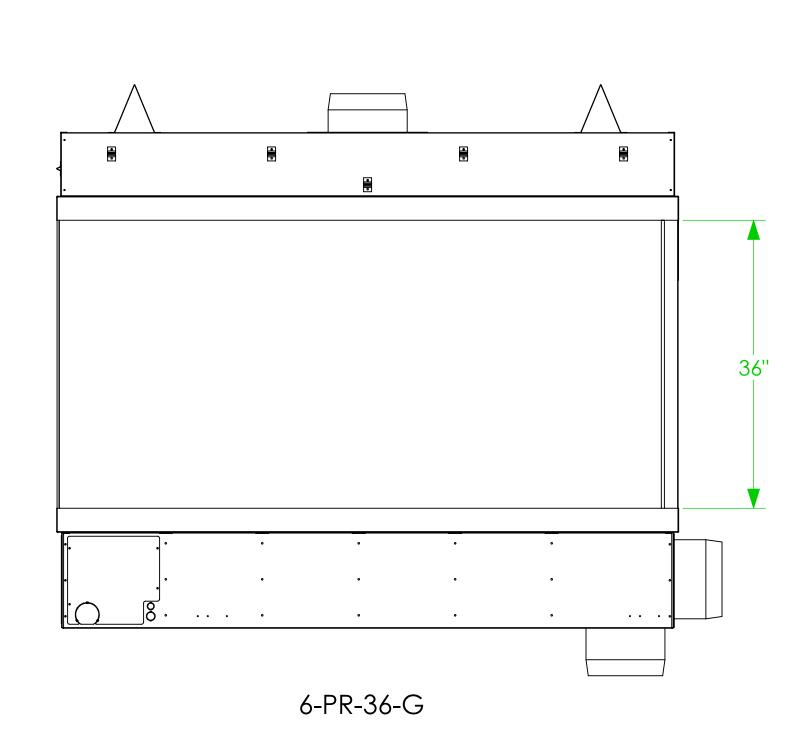

TSIDE APEX. - DIMS ENCLOSED BY AN OVAL ARE CRITICAL DIMENSIONS

MODEL DESCRIPTION:

OUTSIDE APEX. - DIMS ENCLOSED BY AN OVAL ARE CRITICAL DIMENSIONS

MODEL DESCRIPTION:

OUTSIDE APEX. - DIMS ENCLOSED BY AN OVAL ARE CRITICAL DIMENSIONS

MODEL DESCRIPTION:

OUTSIDE APEX. - DIMS ENCLOSED BY AN OVAL ARE CRITICAL DIMENSIONS

MODEL DESCRIPTION:

OUTSIDE APEX. - DIMS ENCLOSED BY AN OVAL ARE CRITICAL DIMENSIONS

MODEL DESCRIPTION:

OUTSIDE APEX. - DIMS ENCLOSED BY AN OVAL ARE CRITICAL DIMENSIONS

MODEL DESCRIPTION:

OUTSIDE APEX. - DIMS ENCLOSED BY AN OVAL ARE CRITICAL DIMENSIONS

PARAMY BY:

N.LEET

1-12-22

ENLIGHT

ENGINEER:

R.BERG

N/A

SHEET 1 OF 1

6-PR-SERIES

2

6 1/8"—

Ø 10''

 ${\sf COLLAR}$ 

INTAKE



4

OUTSIDE MATERIAL. OUTSIDE MATERIAL. OUTSIDE MATERIAL. OUTSIDE APEX. OUTS











4



UNLESS OTHERWISE SPECIFIED DIMENSIONS ARE IN **INCHES**: TOLERANCE - (1) PLACE DEC: ±0.1 (2) PLACE DEC: ±0.06 (3) PLACE DEC: ±0.031 ANGLE: ±2° FRACTION ±1/16

OUTSIDE MATERIAL. 
OUTSIDE APEX. INSIDE APEX. - DIMS ENCLOSED BY AN OVAL ARE CRITICAL DIMENSIONS

PART NAME:

6' PIER

STELLAR

DRAWN BY:
M.LEET

ENGINEER:
R.BERG

6' PIER

AWN BY:

LEET

DATE: PROJECT NAME:

1-12-22

ENLIGHT

SCALE: SHEET:

BERG

N/A

SHEET 3 OF 1

PART NUMBER:

6-PR-SERIES