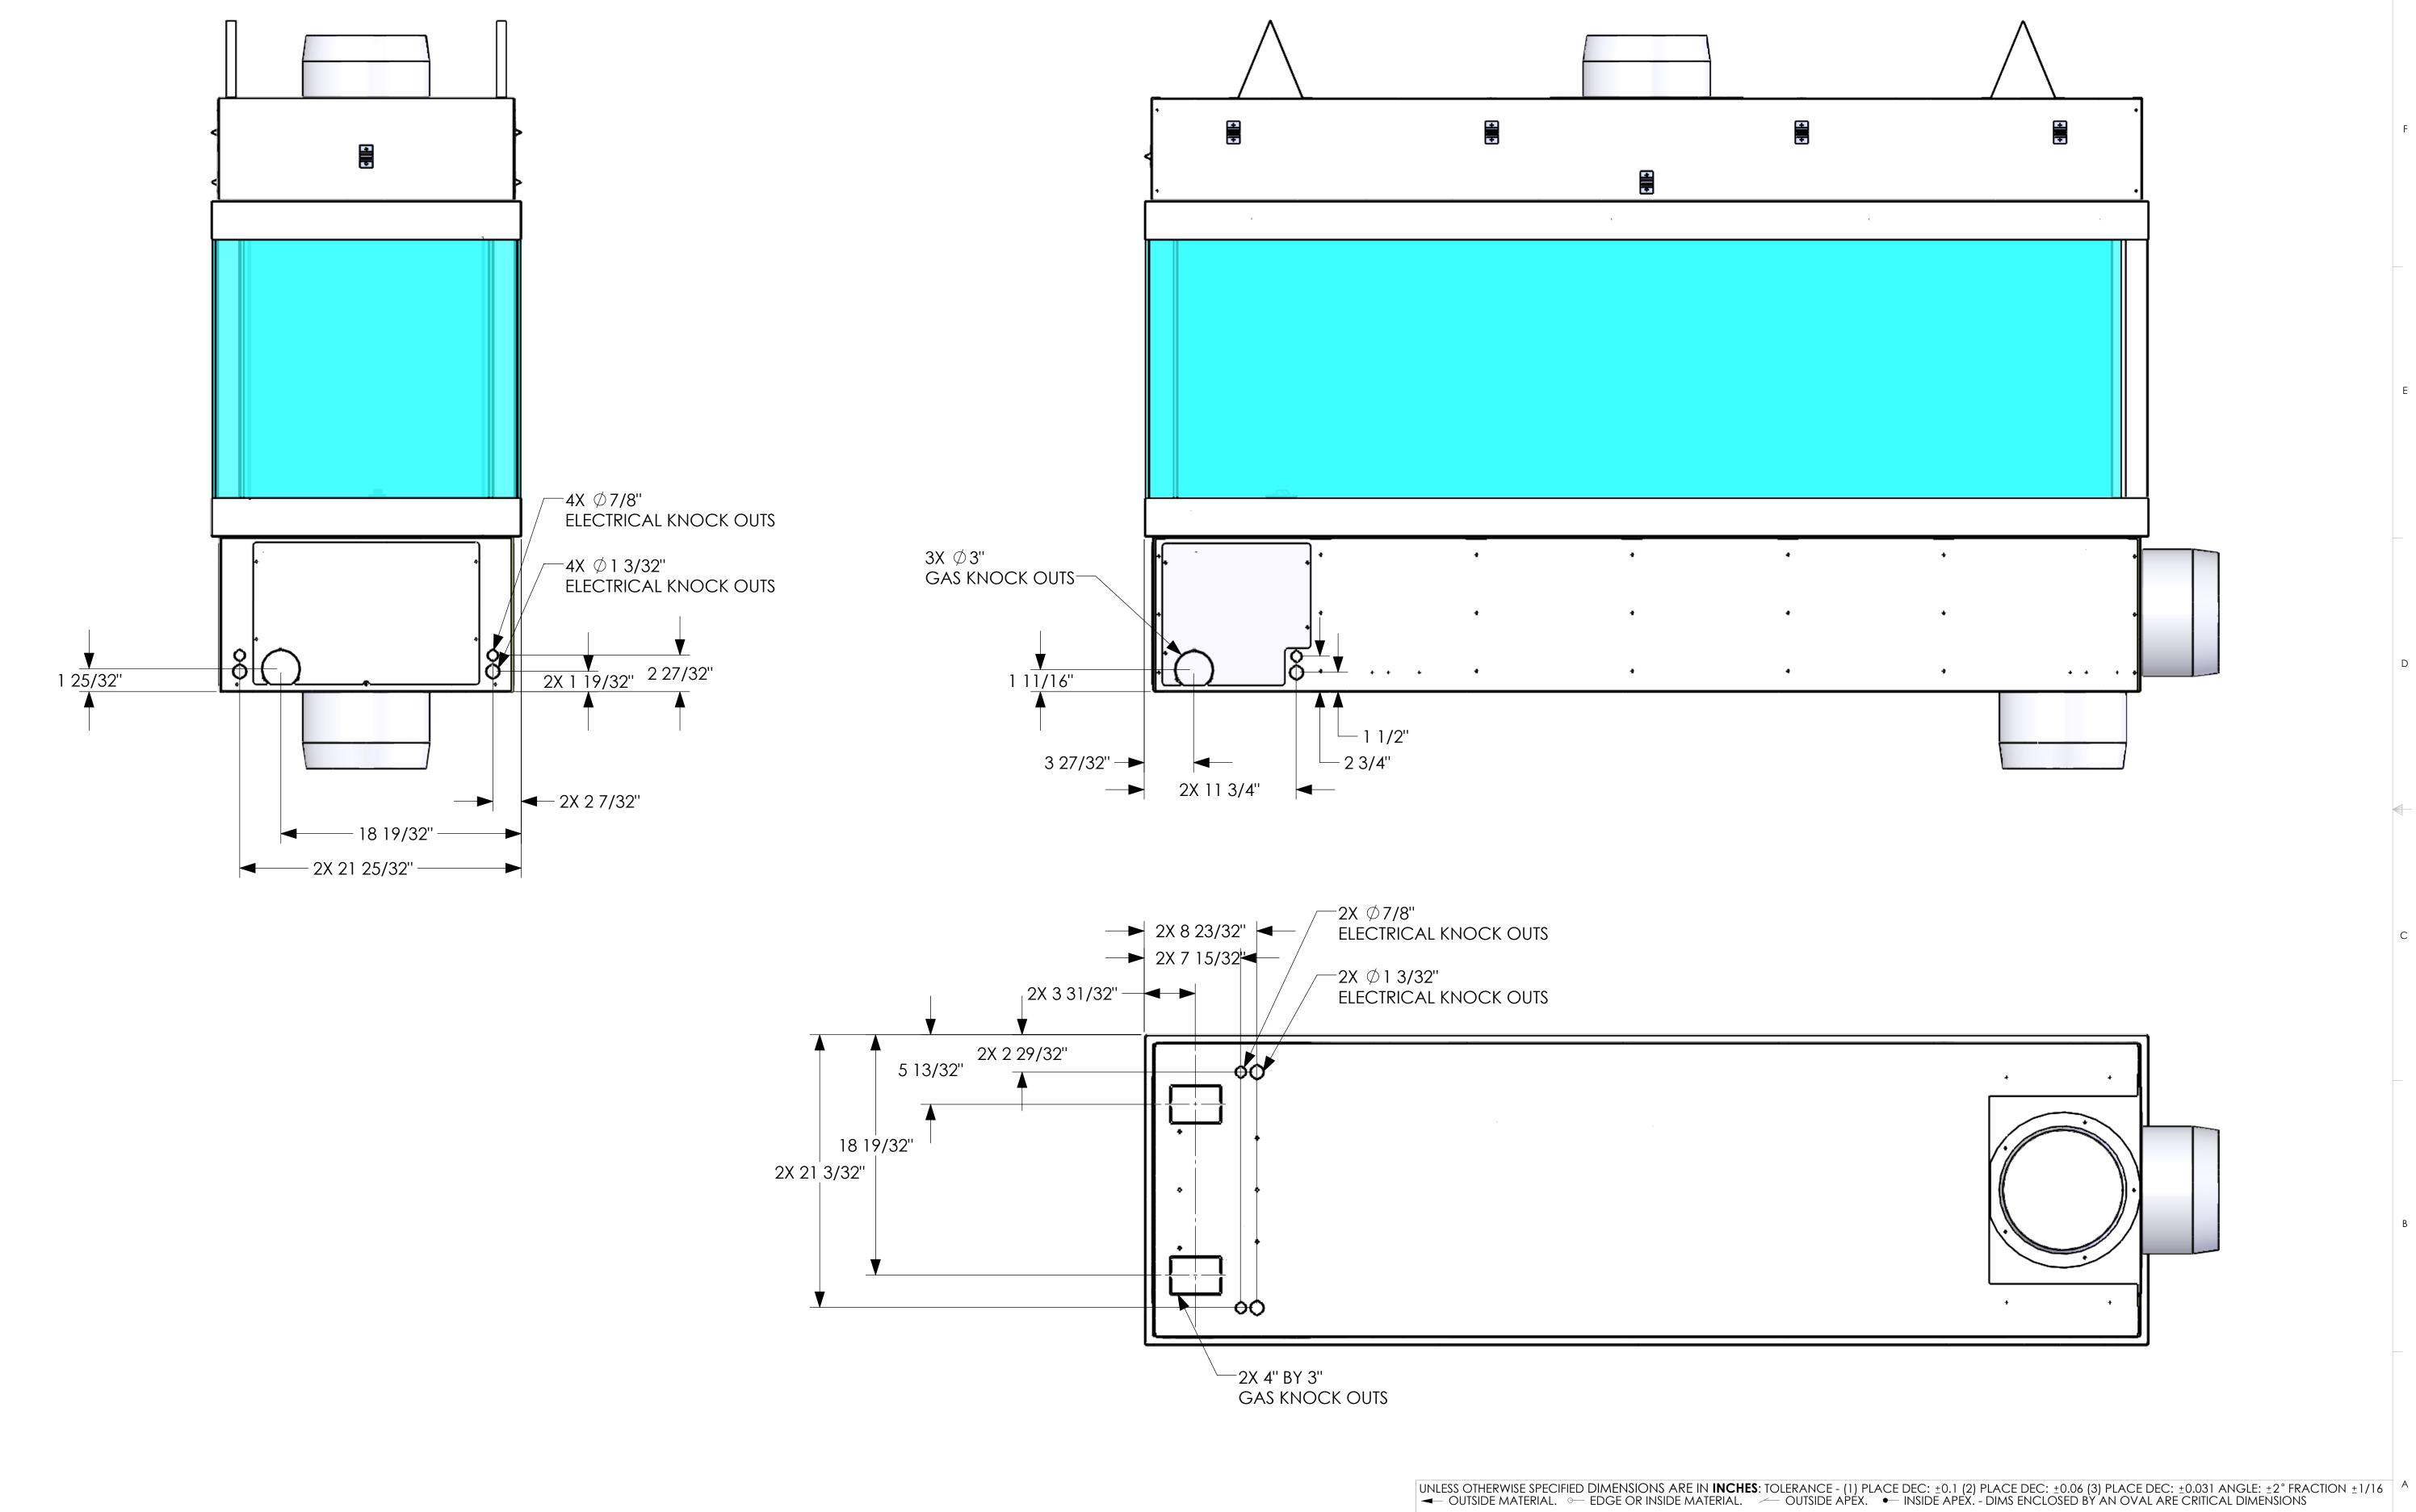

UNLESS OTHERWISE SPECIFIED DIMENSIONS ARE IN INCHES: TOLERANCE - (1) PLACE DEC: ±0.1 (2) PLACE DEC: ±0.06 (3) PLACE DEC: ±0.031 ANGLE: ±2° FRACTION ±1/16

OUTSIDE MATERIAL. OUTSIDE MATERIAL. OUTSIDE APEX. INSIDE APEX. - DIMS ENCLOSED BY AN OVAL ARE CRITICAL DIMENSIONS

 ${\sf COLLAR}$ 

INTAKE

4

OUTSIDE MATERIAL. OUTSIDE MATERIAL. OUTSIDE MATERIAL. OUTSIDE APEX. OUTS

4

UNLESS OTHERWISE SPECIFIED DIMENSIONS ARE IN **INCHES**: TOLERANCE - (1) PLACE DEC: ±0.1 (2) PLACE DEC: ±0.06 (3) PLACE DEC: ±0.031 ANGLE: ±2° FRACTION ±1/16

OUTSIDE MATERIAL. 
OUTSIDE APEX. INSIDE APEX. - DIMS ENCLOSED BY AN OVAL ARE CRITICAL DIMENSIONS

PART NAME:

6' PIER

STELLAR

DRAWN BY:
M.LEET

ENGINEER:
R.BERG

6' PIER

AWN BY:

LEET

DATE: PROJECT NAME:

1-12-22

ENLIGHT

SCALE: SHEET:

BERG

N/A

SHEET 3 OF 1