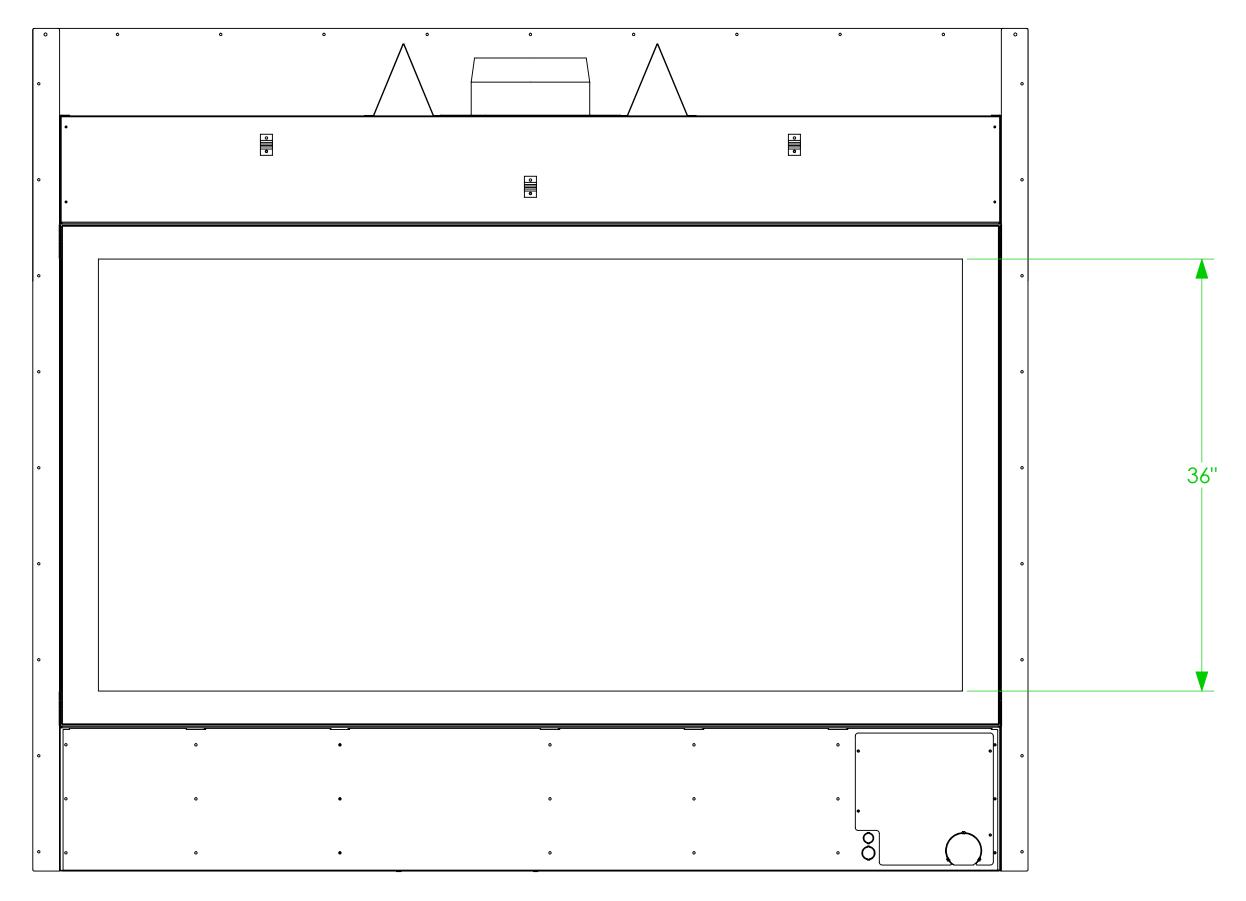

|
| 4 CHANGED MODEL#, ADDED PAGE 3                  |           | 9-14-23 SS RB | STELLAR  6' INDOOR/ OUTDOOR  DRAWN BY:  M LEFT  3-29-22  TRANSCENID                                          |
| 3 CHANGED DIMENSION "C". ADDED ANGLED DIMENSION |           | 8-24-22 ML RB |                                                                                                              |
| 2 CHANGED PROJECT NA                            | AME       | 4-12-22 ML RB | by Heat & Glo  ENGINEER:  SCALE: SHEET:  STYLE:  REV:                                                        |
| 1 PRELIMINARY RELEASE                           |           | 3-29-22 ML RB | DRAWING AND DESIGN IS PROPERTY OF HEARTH & HOME TECHNOLOGIES R.BERG N/A SHEET 1 OF 1 6-IDOD-SERIES 4         |







6-IDOD-36-G

4