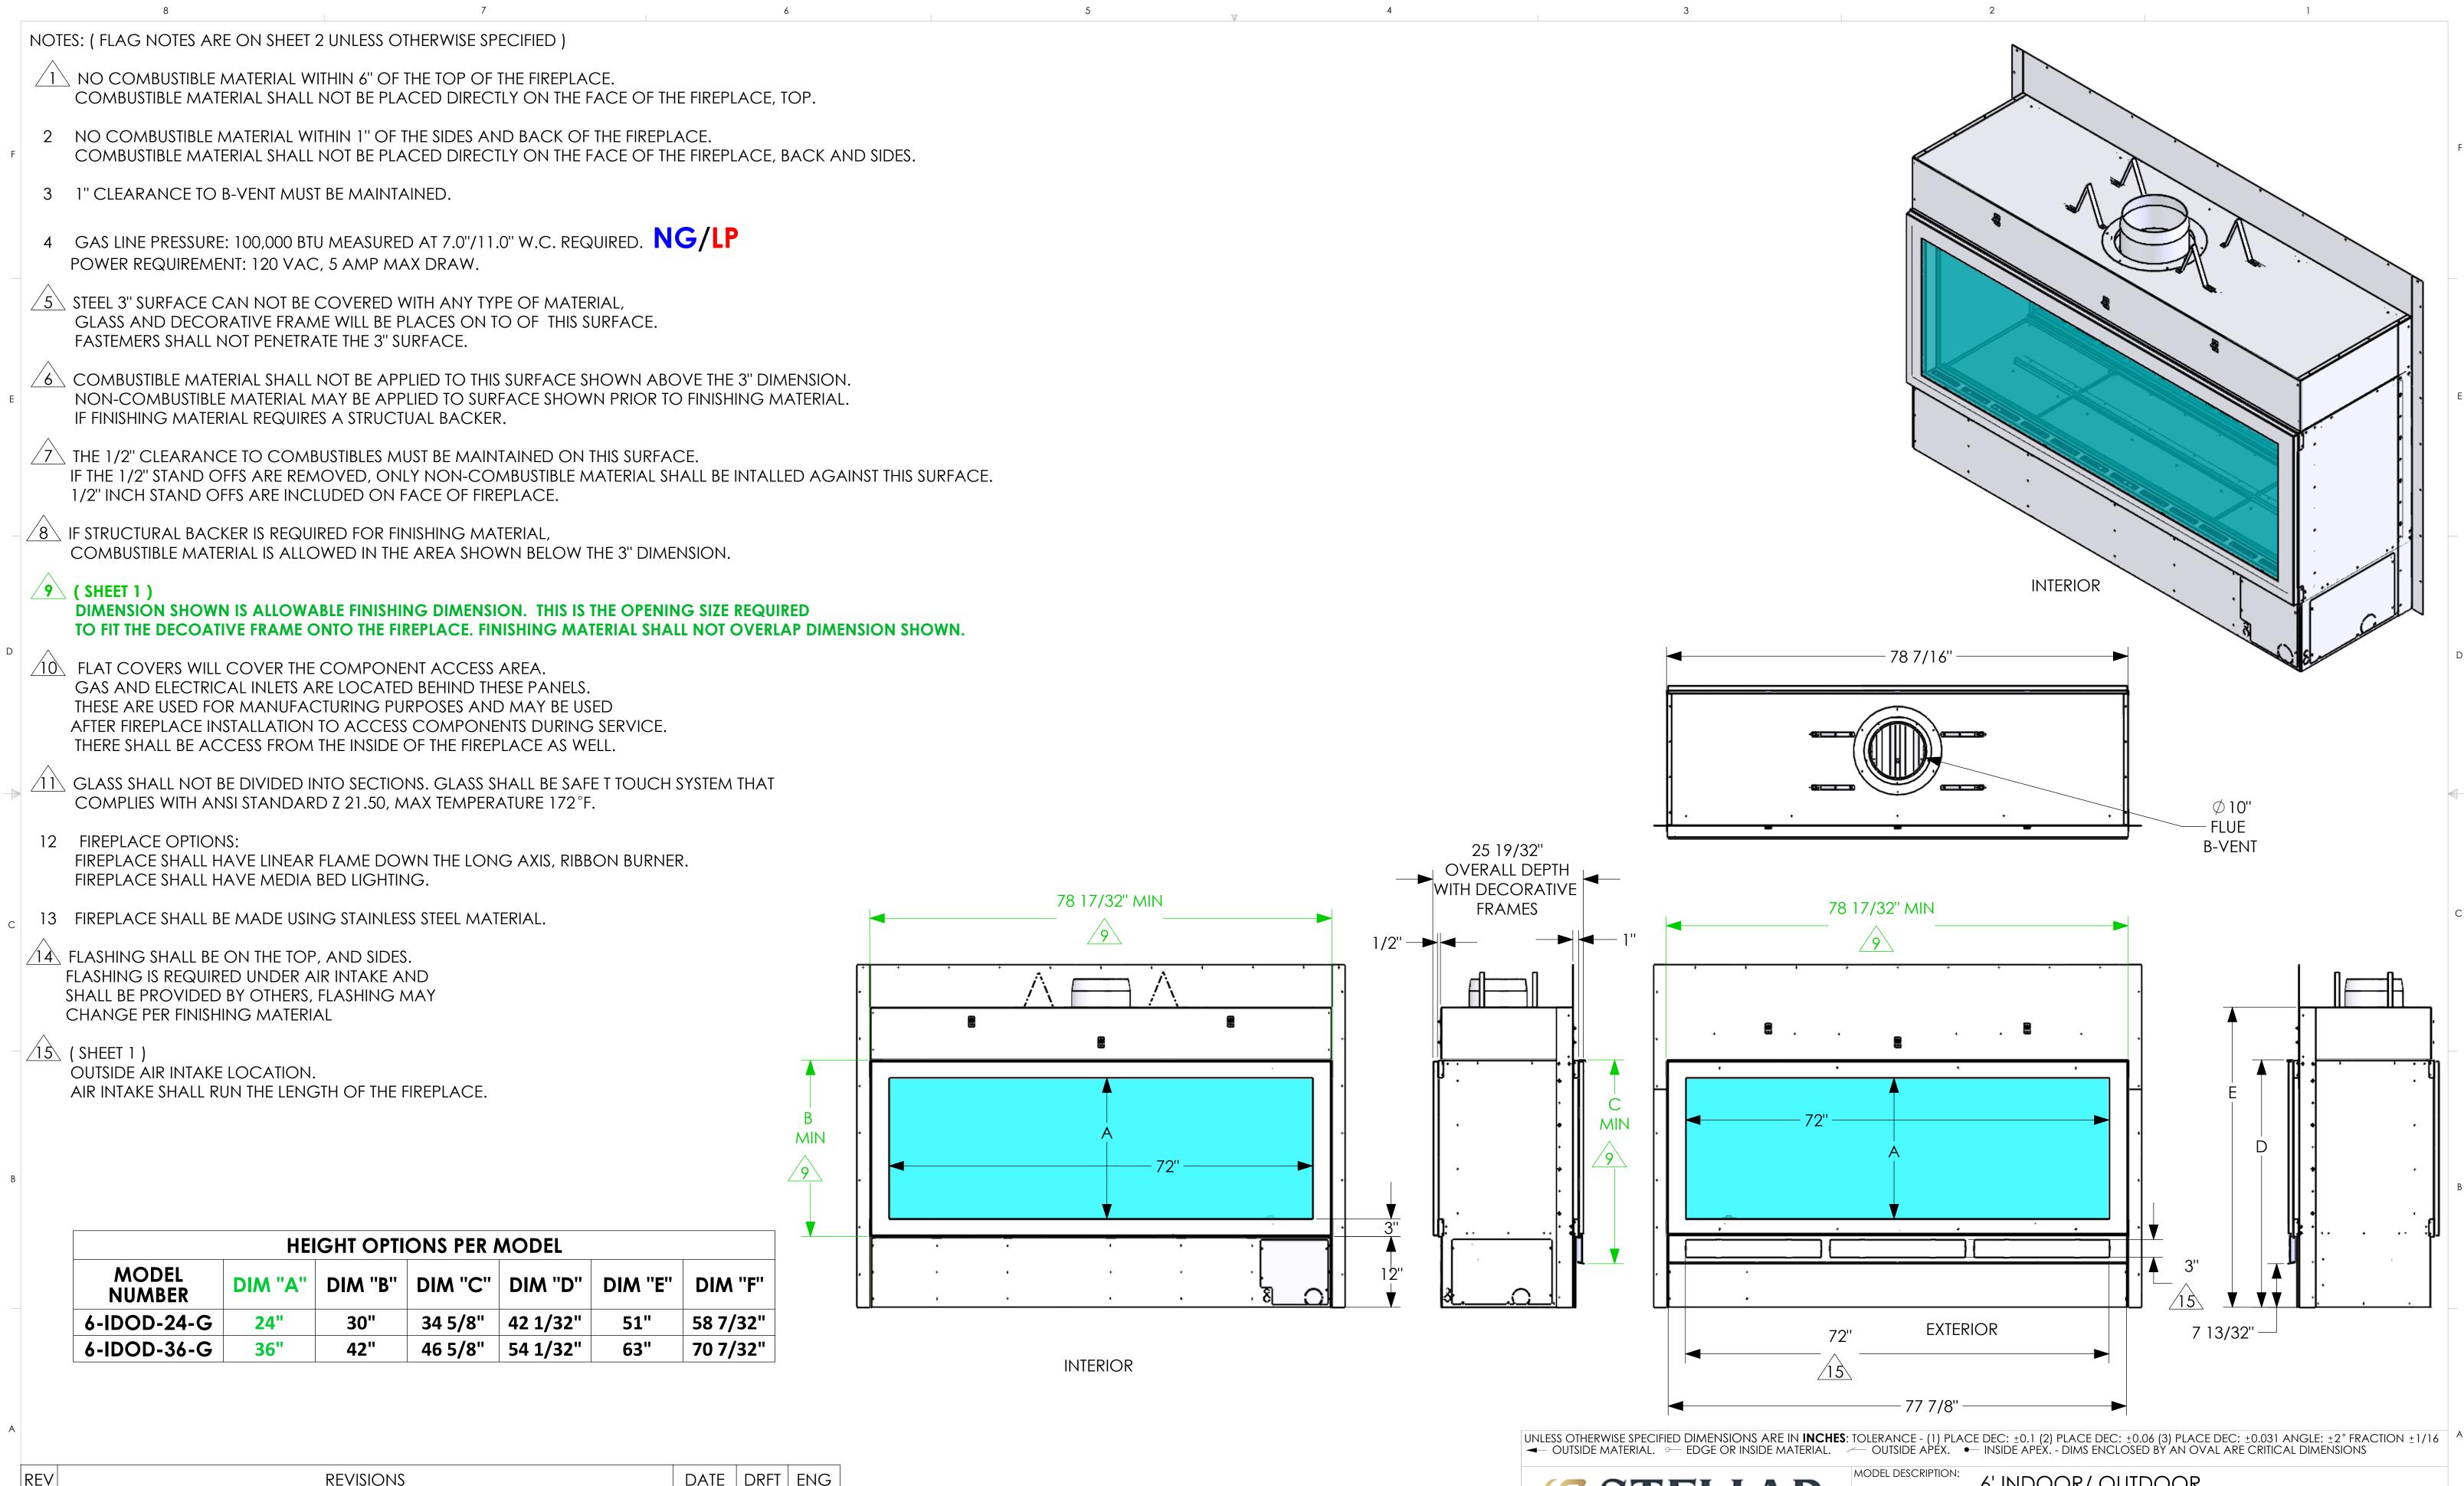

|                                                 |           |               | OUISIDE MATERIAL. O EDOL OR INSIDE MATERIAL. O UISIDE AI EX. O INSIDE AI EX. O INSIDE AI EX. O INSIDE AI EX. |
|-------------------------------------------------|-----------|---------------|--------------------------------------------------------------------------------------------------------------|
| REV                                             | REVISIONS | DATE DRFT ENG | MODEL DESCRIPTION:  6' INDOOR/ OUTDOOR                                                                       |
| 4 CHANGED MODEL#, ADDED PAGE 3                  |           | 9-14-23 SS RB | STELLAR  6' INDOOR/ OUTDOOR  DRAWN BY:  M LEFT  3-29-22  TRANSCENID                                          |
| 3 CHANGED DIMENSION "C". ADDED ANGLED DIMENSION |           | 8-24-22 ML RB |                                                                                                              |
| 2 CHANGED PROJECT NA                            | AME       | 4-12-22 ML RB | by Heat & Glo  ENGINEER:  SCALE: SHEET:  STYLE:  REV:                                                        |
| 1 PRELIMINARY RELEASE                           |           | 3-29-22 ML RB | DRAWING AND DESIGN IS PROPERTY OF HEARTH & HOME TECHNOLOGIES R.BERG N/A SHEET 1 OF 1 6-IDOD-SERIES 4         |