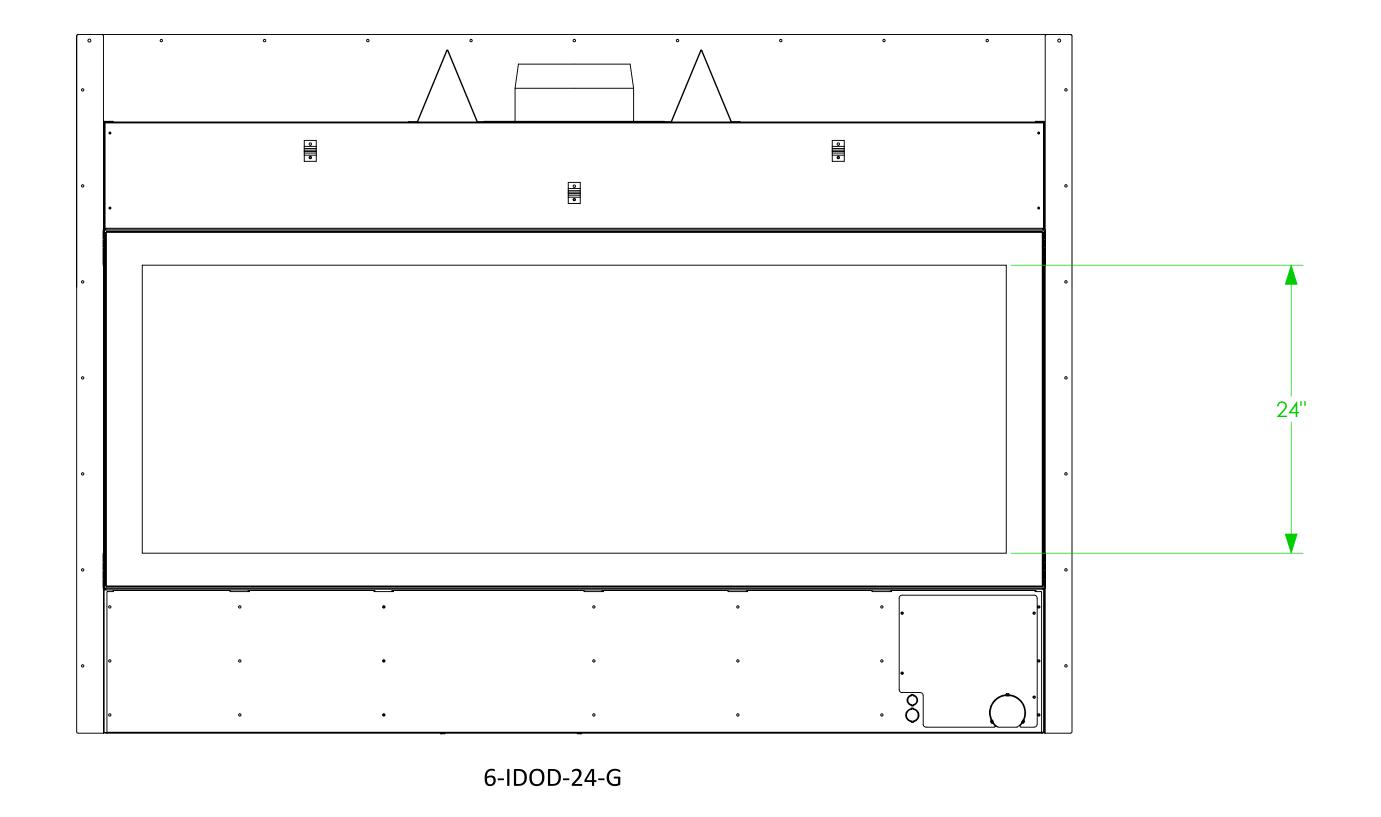

|                                                 |           |               | OUISIDE MATERIAL. O EDOL OR INSIDE MATERIAL. O UISIDE AI EX. O INSIDE AI EX. O INSIDE AI EX. O INSIDE AI EX. |
|-------------------------------------------------|-----------|---------------|--------------------------------------------------------------------------------------------------------------|
| REV                                             | REVISIONS | DATE DRFT ENG | MODEL DESCRIPTION:  6' INDOOR/ OUTDOOR                                                                       |
| 4 CHANGED MODEL#, ADDED PAGE 3                  |           | 9-14-23 SS RB | STELLAR  6' INDOOR/ OUTDOOR  DRAWN BY:  M LEFT  3-29-22  TRANSCENID                                          |
| 3 CHANGED DIMENSION "C". ADDED ANGLED DIMENSION |           | 8-24-22 ML RB |                                                                                                              |
| 2 CHANGED PROJECT NA                            | AME       | 4-12-22 ML RB | by Heat & Glo  ENGINEER:  SCALE: SHEET:  STYLE:  REV:                                                        |
| 1 PRELIMINARY RELEASE                           |           | 3-29-22 ML RB | DRAWING AND DESIGN IS PROPERTY OF HEARTH & HOME TECHNOLOGIES R.BERG N/A SHEET 1 OF 1 6-IDOD-SERIES 4         |