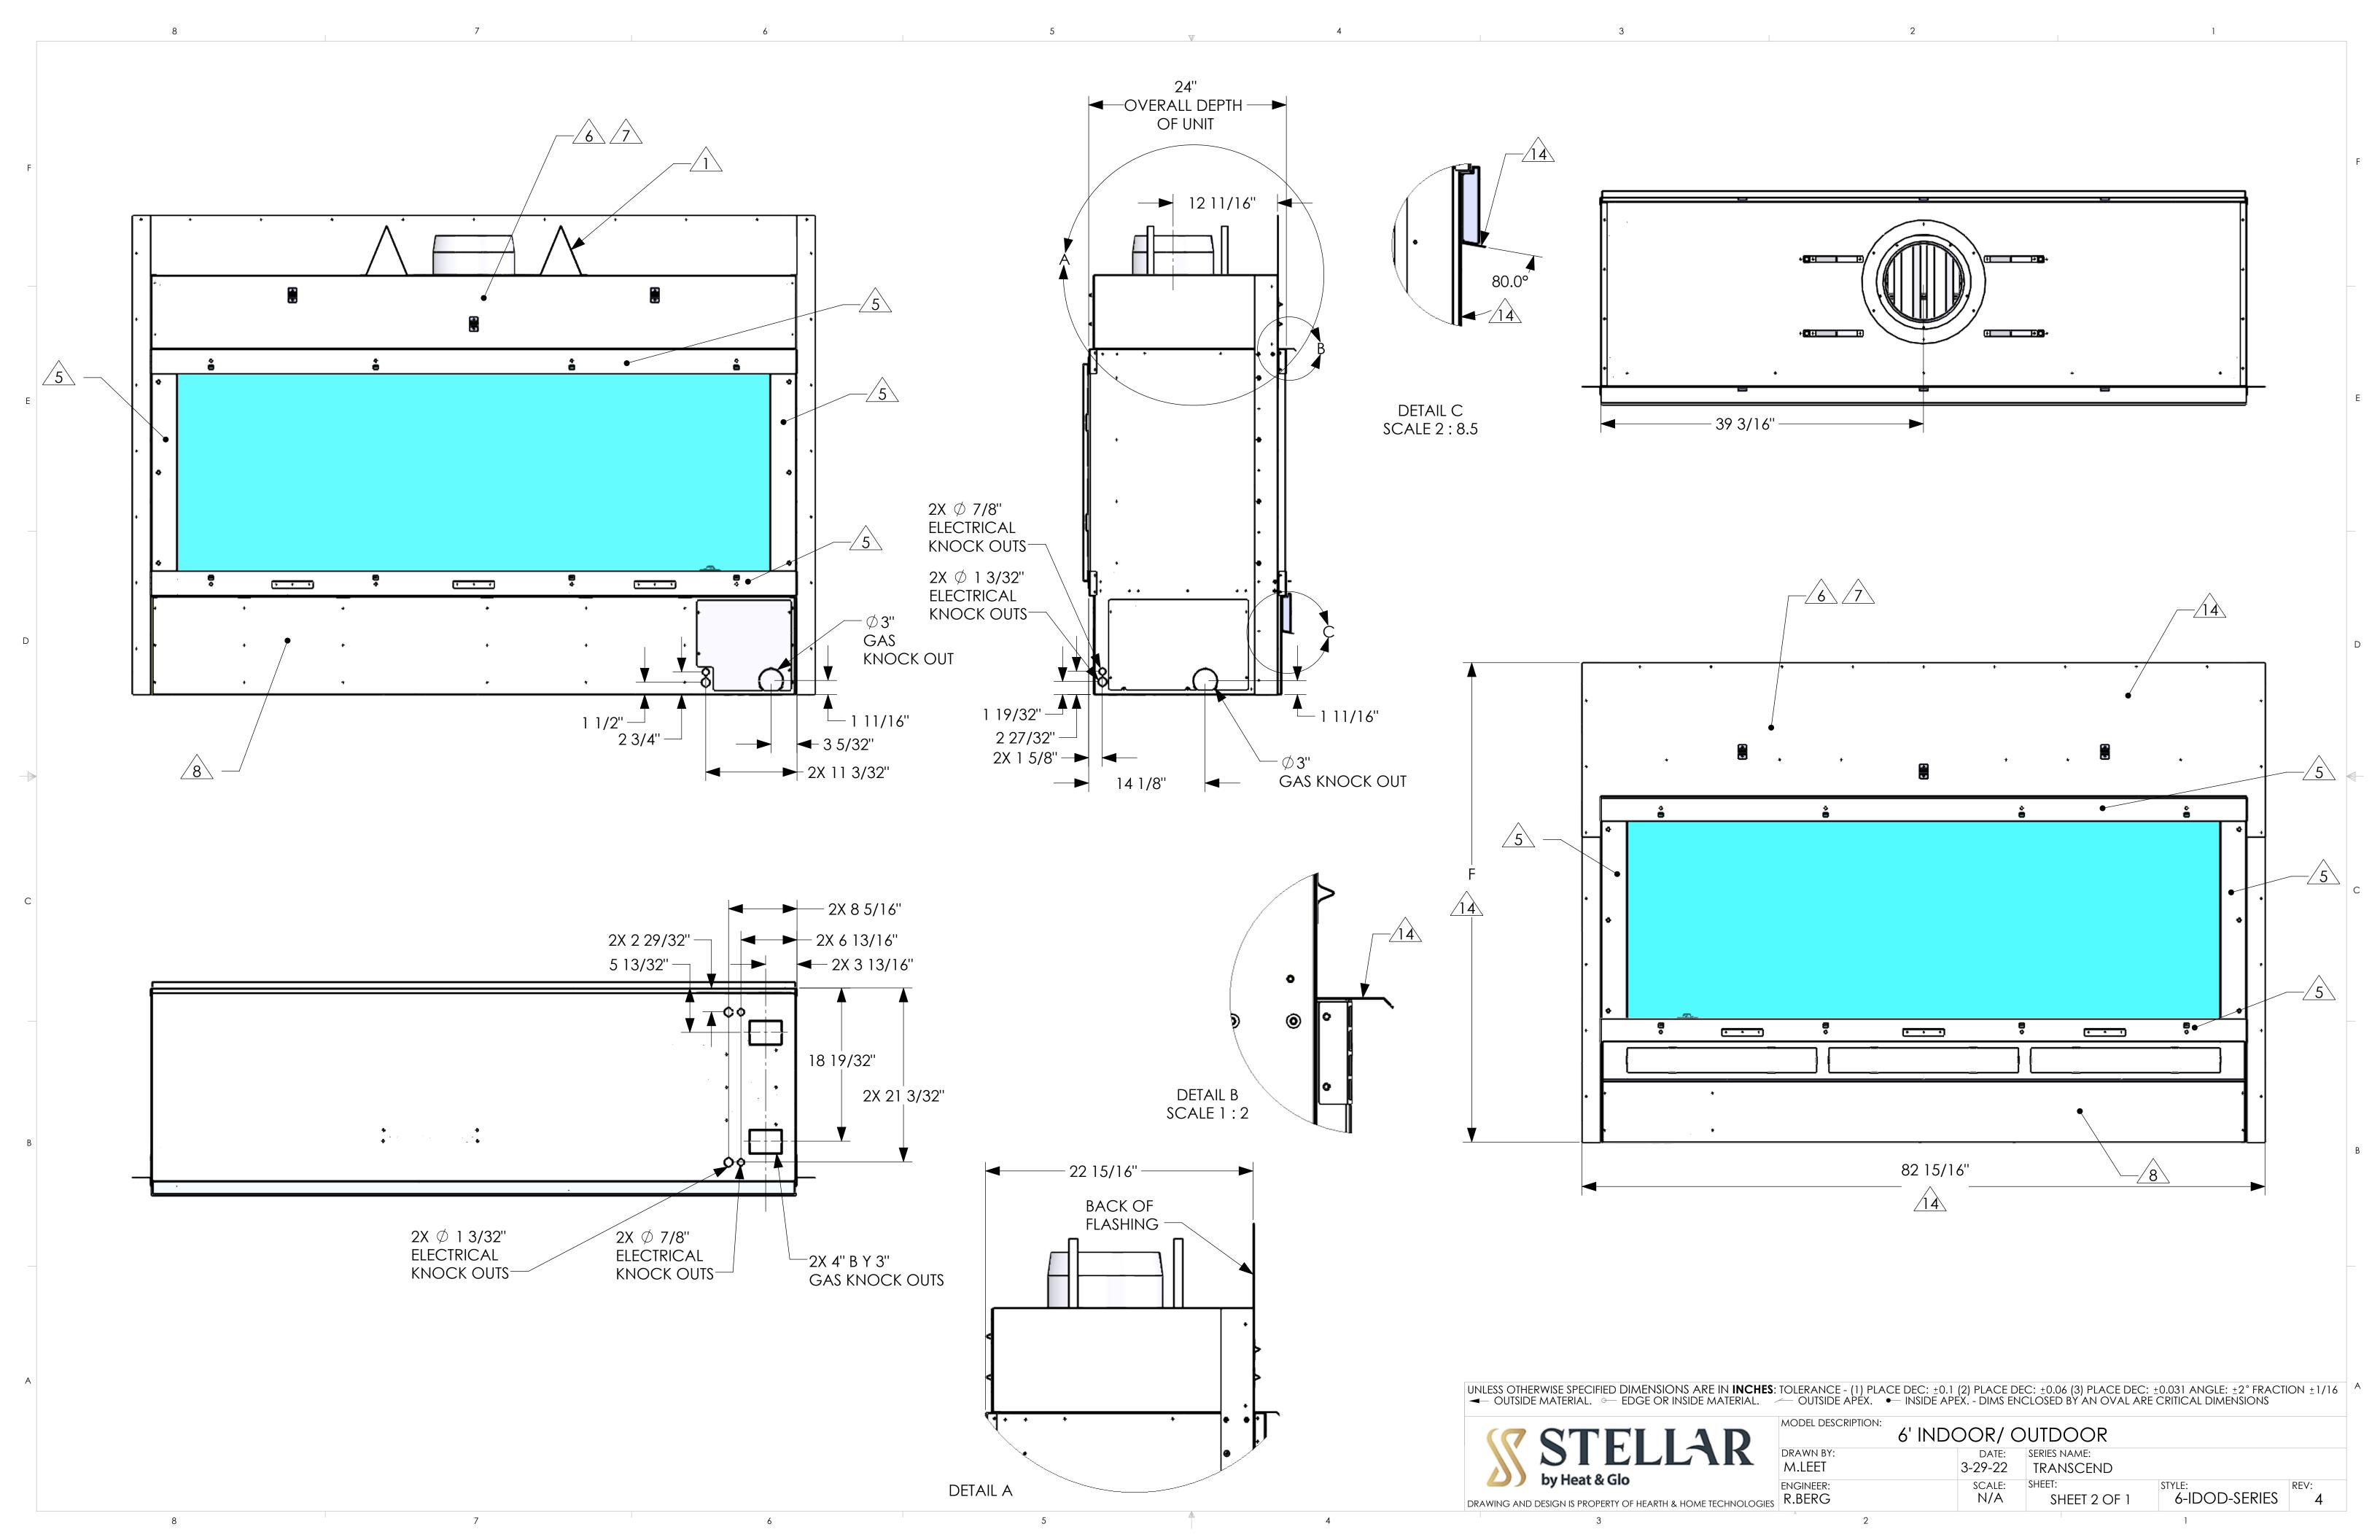

|                                                 |           |               | OUISIDE MATERIAL. O EDOL OR INSIDE MATERIAL. O UISIDE AI EX. O INSIDE AI EX. O INSIDE AI EX. O INSIDE AI EX. |
|-------------------------------------------------|-----------|---------------|--------------------------------------------------------------------------------------------------------------|
| REV                                             | REVISIONS | DATE DRFT ENG | MODEL DESCRIPTION:  6' INDOOR/ OUTDOOR                                                                       |
| 4 CHANGED MODEL#, ADDED PAGE 3                  |           | 9-14-23 SS RB | STELLAR  6' INDOOR/ OUTDOOR  DRAWN BY:  M LEFT  3-29-22  TRANSCENID                                          |
| 3 CHANGED DIMENSION "C". ADDED ANGLED DIMENSION |           | 8-24-22 ML RB |                                                                                                              |
| 2 CHANGED PROJECT NA                            | AME       | 4-12-22 ML RB | by Heat & Glo  ENGINEER:  SCALE: SHEET:  STYLE:  REV:                                                        |
| 1 PRELIMINARY RELEASE                           |           | 3-29-22 ML RB | DRAWING AND DESIGN IS PROPERTY OF HEARTH & HOME TECHNOLOGIES R.BERG N/A SHEET 1 OF 1 6-IDOD-SERIES 4         |