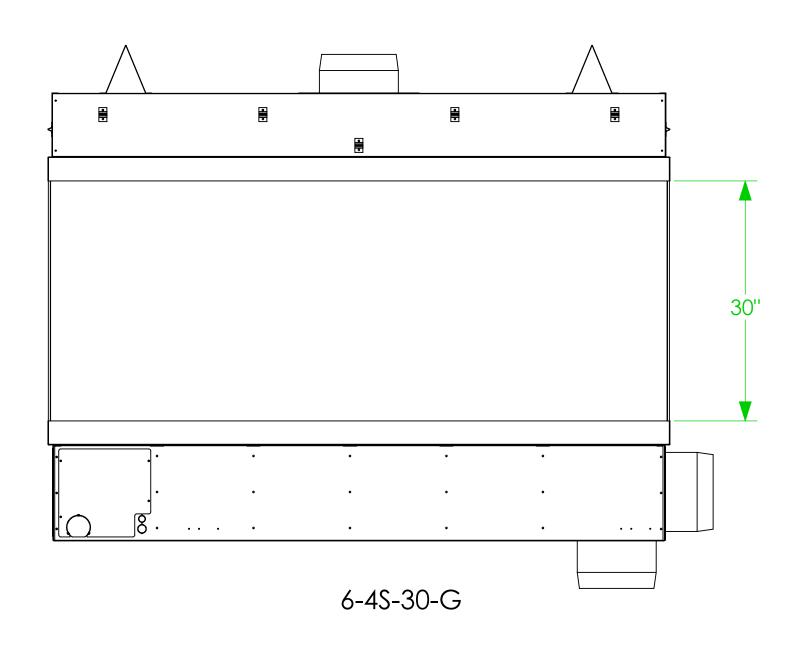

SCALE:
N/A
SHEET 1 OF 1

STYLE:
6-4S-SERIES

2

4

UNLESS OTHERWISE SPECIFIED DIMENSIONS ARE IN **INCHES**: TOLERANCE - (1) PLACE DEC: ±0.1 (2) PLACE DEC: ±0.06 (3) PLACE DEC: ±0.031 ANGLE: ±2° FRACTION ±1/16