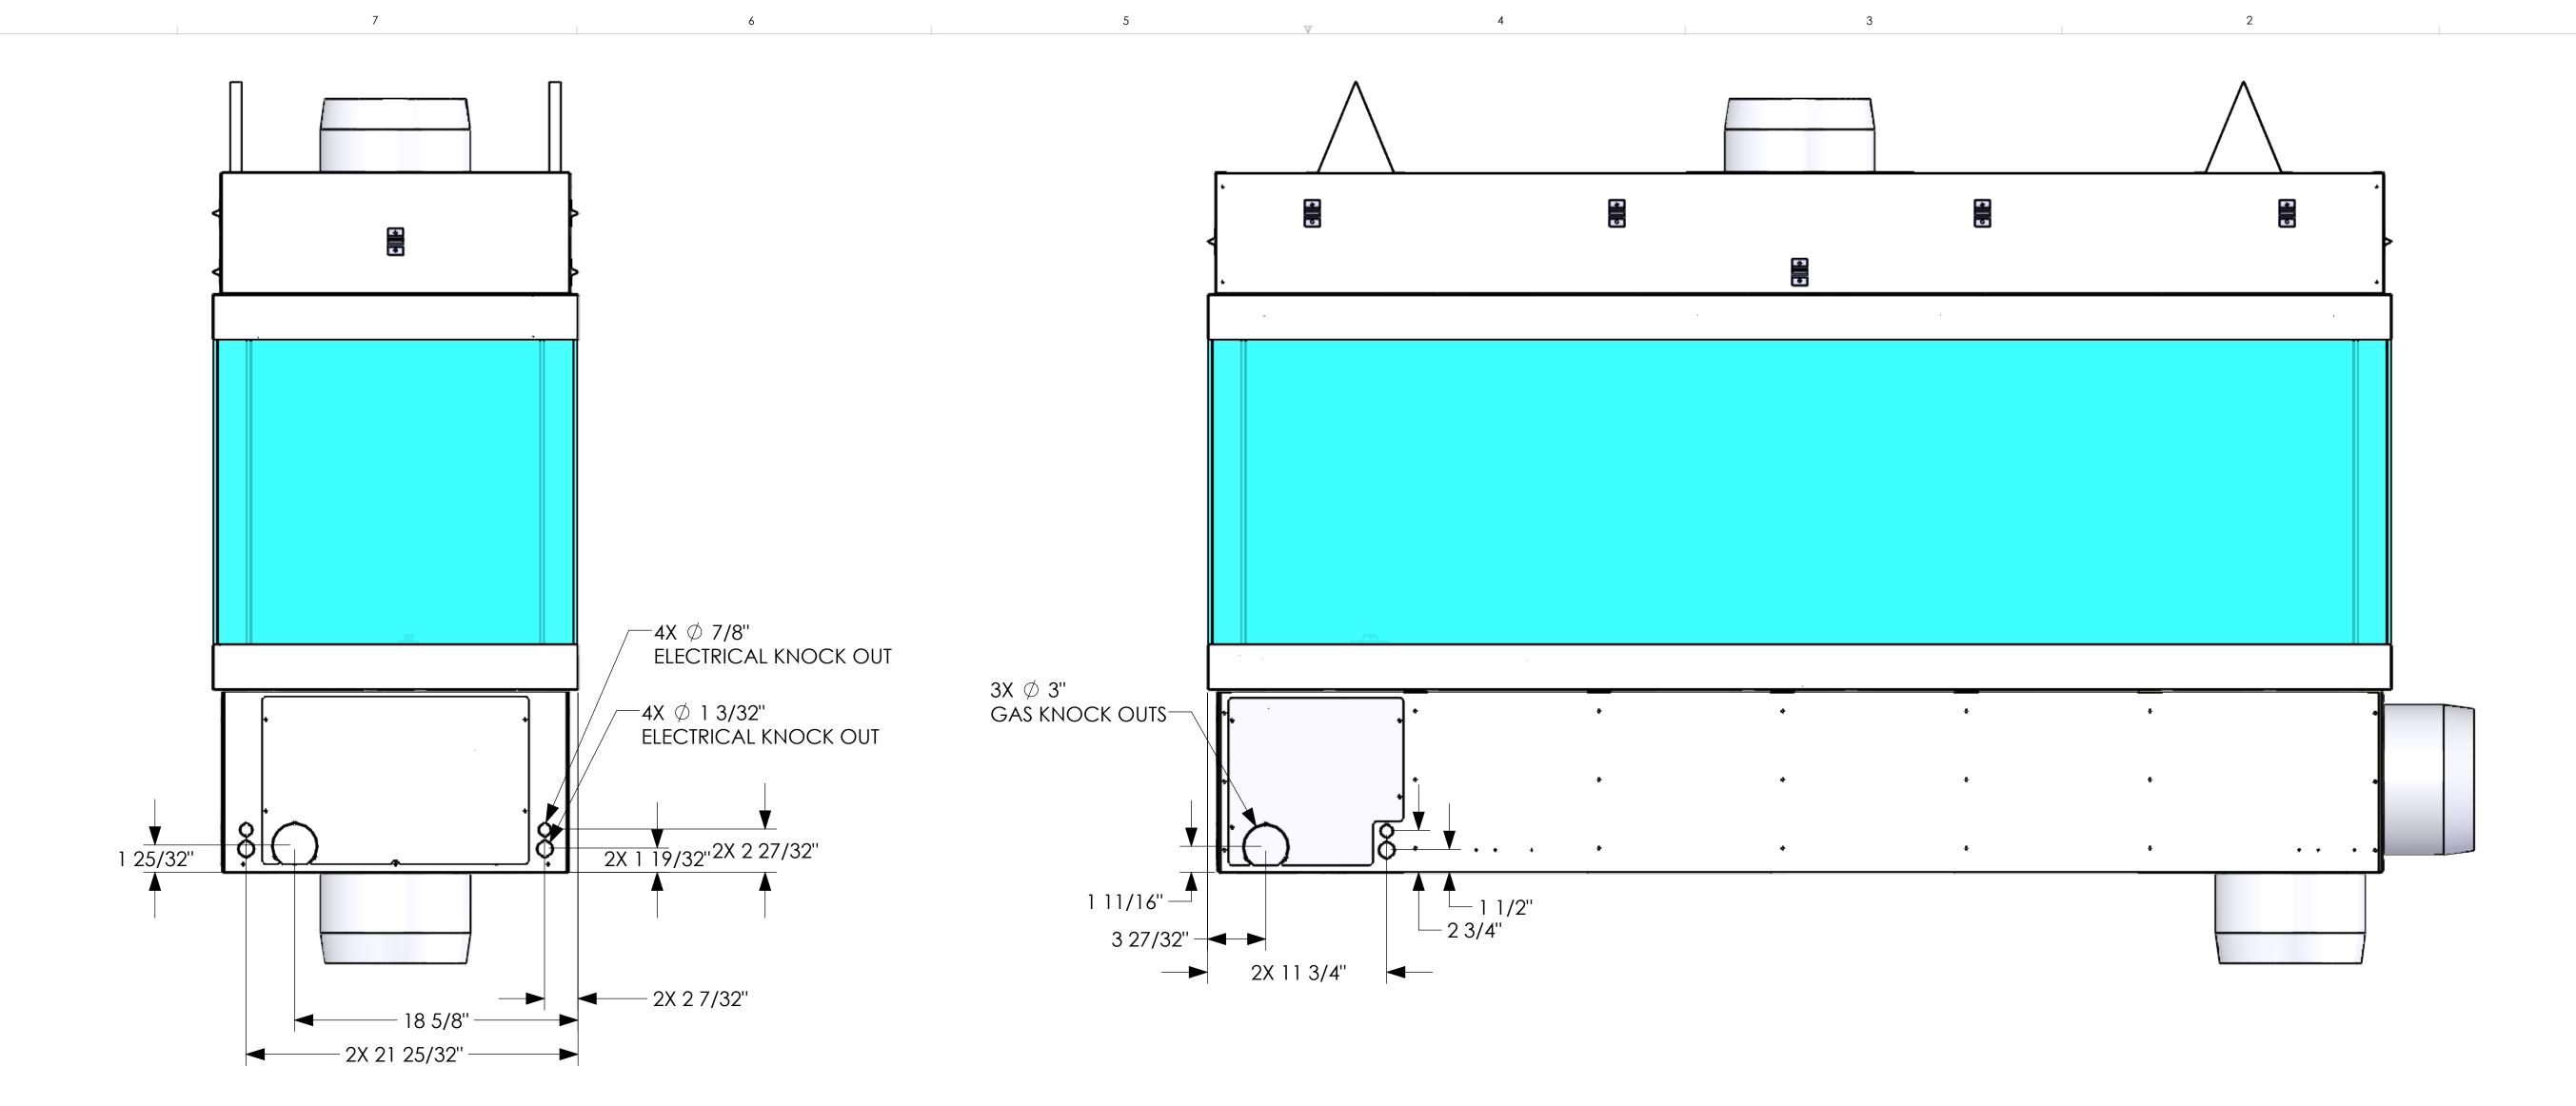

OUTSIDE MATERIAL. ©— EDGE OR INSIDE MATERIAL. OUTSIDE APEX. INSIDE APEX. - DIMS ENCLOSED BY AN OVAL ARE CRITICAL DIMENSIONS

PART NAME:

6' ISLAND

PART NAME:
6' ISLAND

DRAWN BY:
M.LEET
DATE: PROJECT NAME:
ENLIGHT

SCALE: SHEET: PART NUMBER:
F.BERG
N/A
SHEET 3 OF 1

PART NUMBER:
6-4S-SERIES