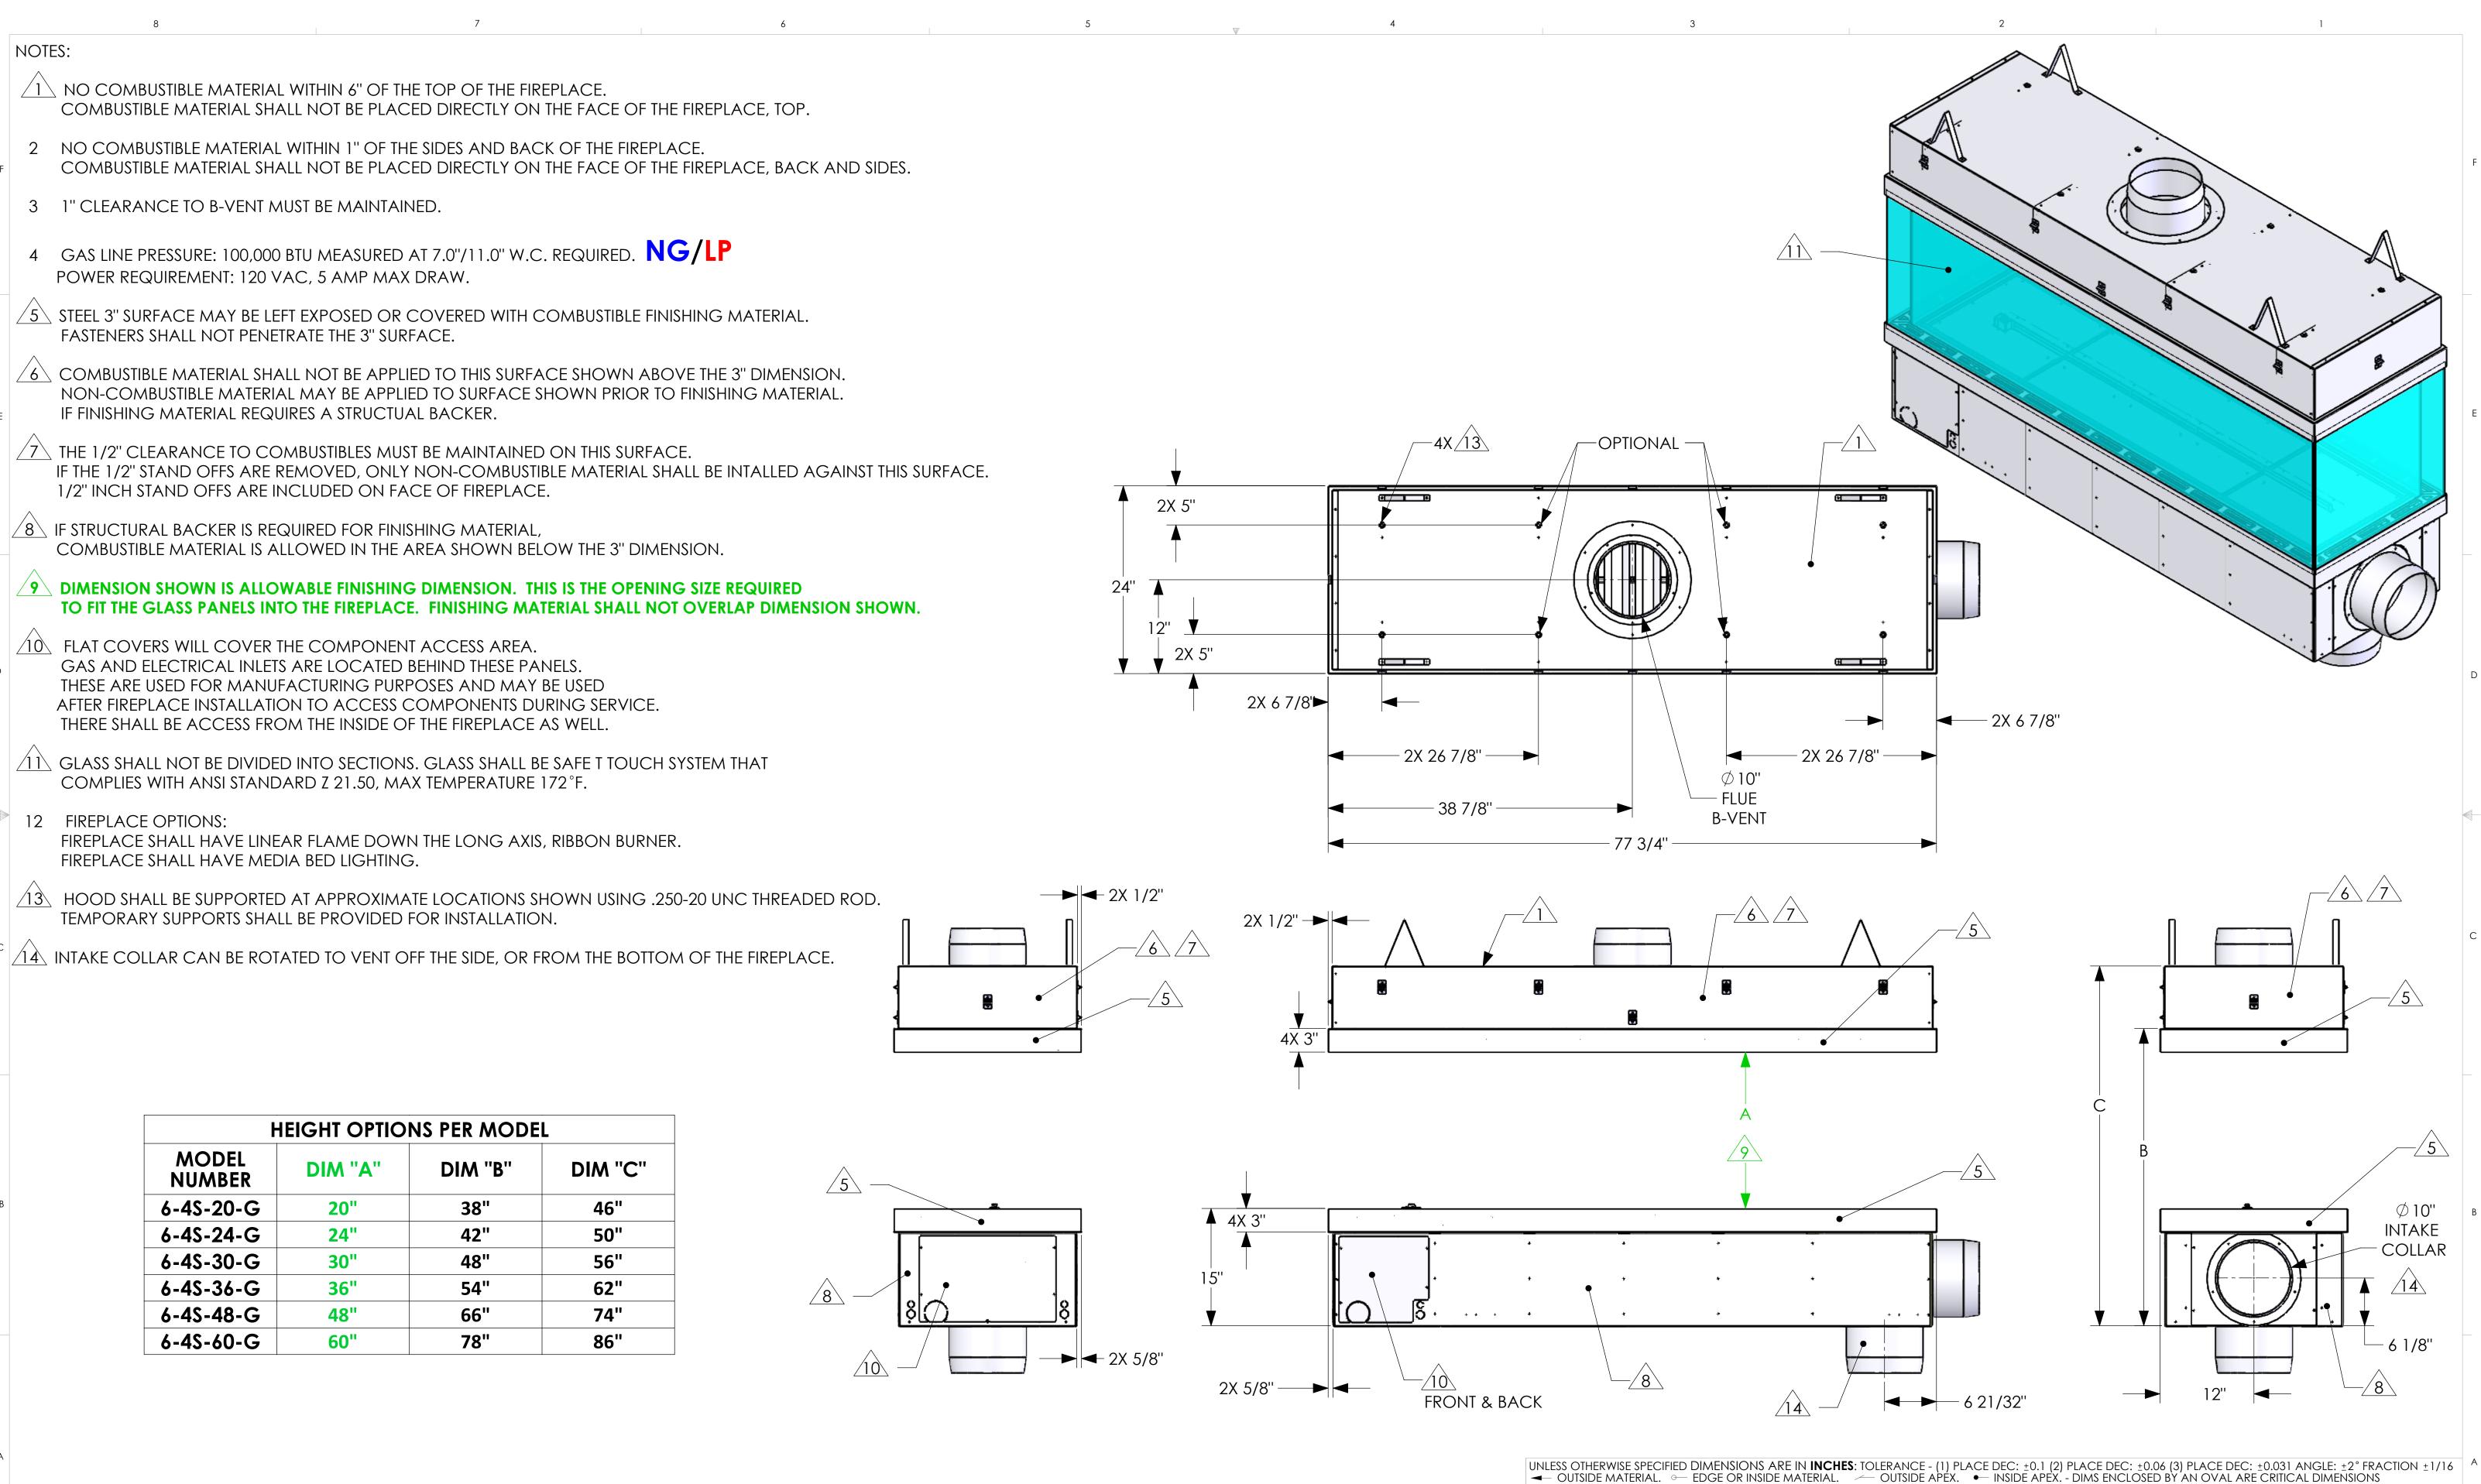

4

| REV | REVISIONS                     | DATE    | DRFT | ENG |
|-----|-------------------------------|---------|------|-----|
|     |                               |         |      |     |
|     |                               |         |      |     |
| 2   | CHANGED MODEL #, ADDED PAGE 3 | 6-16-23 | DN   | RB  |
| 1   | PRELIMINARY RELEASE           | 1-13-22 | ML   | RB  |

STELLAR

MODEL DESCRIPTION:

6' ISLAND

DRAWN BY:
M.LEET

ENGINEER:
R.BERG

MODEL DESCRIPTION:

6' ISLAND

DATE:
1-13-22
ENLIGHT

SCALE:
N/A
SHEET 1 OF 1

STYLE:
6-4S-SERIES

2

4

UNLESS OTHERWISE SPECIFIED DIMENSIONS ARE IN **INCHES**: TOLERANCE - (1) PLACE DEC: ±0.1 (2) PLACE DEC: ±0.06 (3) PLACE DEC: ±0.031 ANGLE: ±2° FRACTION ±1/16