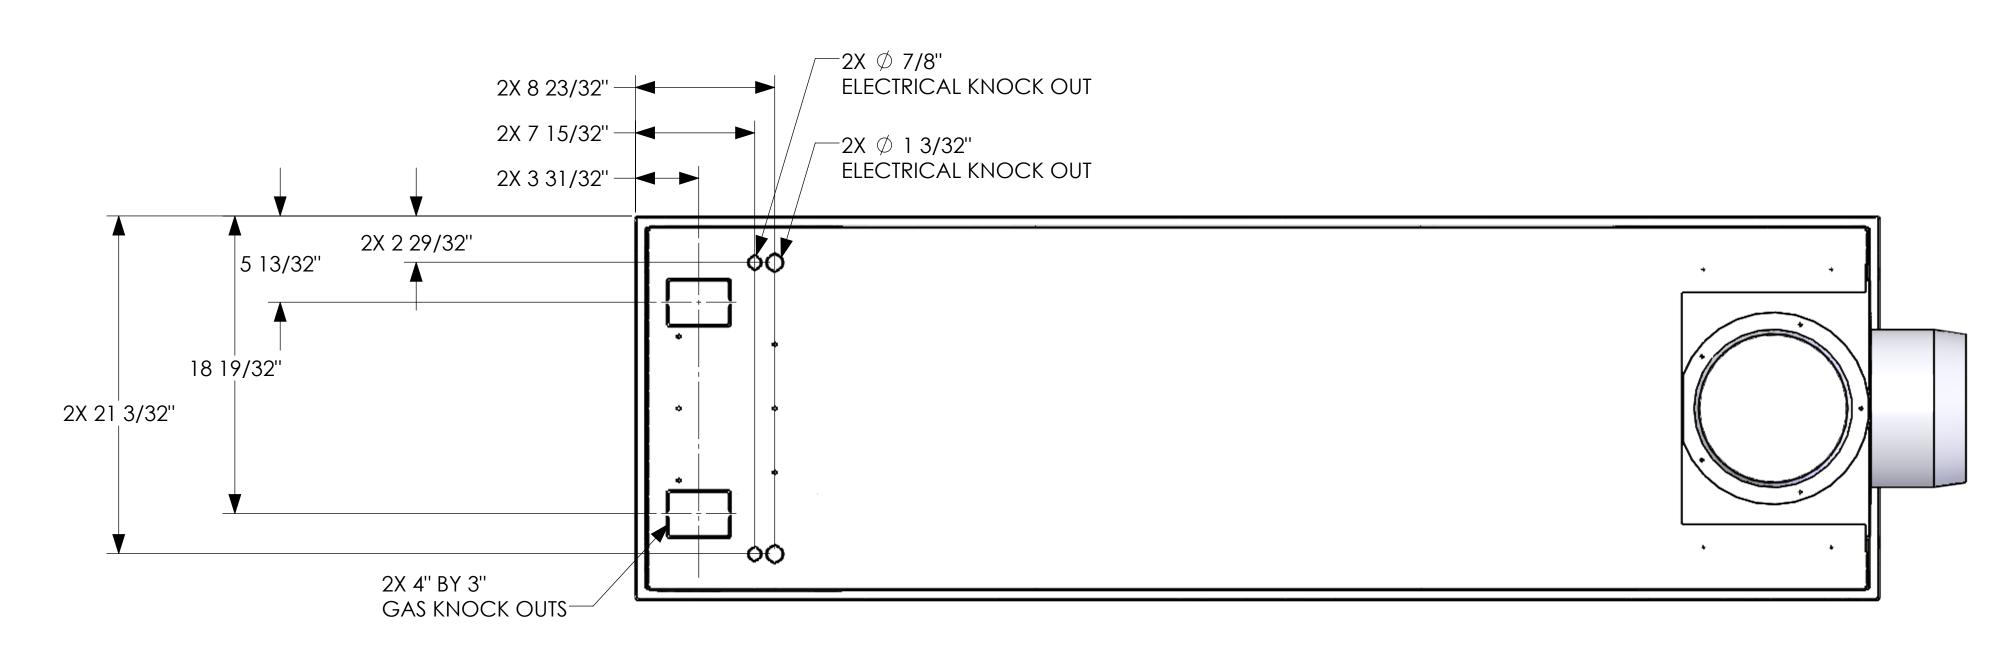

OUTSIDE MATERIAL. ©— EDGE OR INSIDE MATERIAL. OUTSIDE APEX. INSIDE APEX. - DIMS ENCLOSED BY AN OVAL ARE CRITICAL DIMENSIONS

PART NAME:

6' ISLAND

PART NAME:
6' ISLAND

DRAWN BY:
M.LEET
DATE: PROJECT NAME:
ENLIGHT

SCALE: SHEET: PART NUMBER:
F.BERG
N/A
SHEET 3 OF 1

PART NUMBER:
6-4S-SERIES