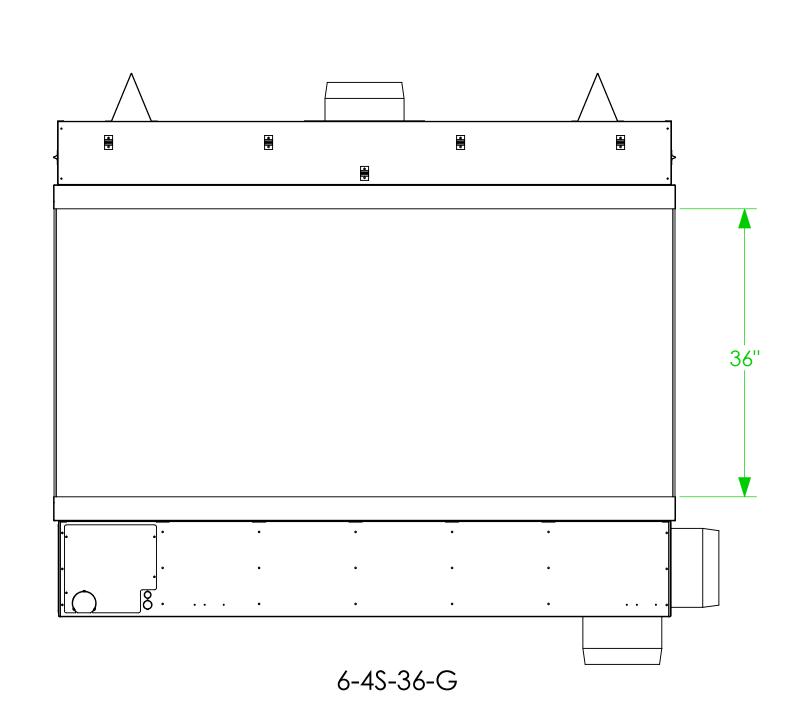

SCALE:
N/A
SHEET 1 OF 1

STYLE:
6-4S-SERIES

2

4

UNLESS OTHERWISE SPECIFIED DIMENSIONS ARE IN **INCHES**: TOLERANCE - (1) PLACE DEC: ±0.1 (2) PLACE DEC: ±0.06 (3) PLACE DEC: ±0.031 ANGLE: ±2° FRACTION ±1/16