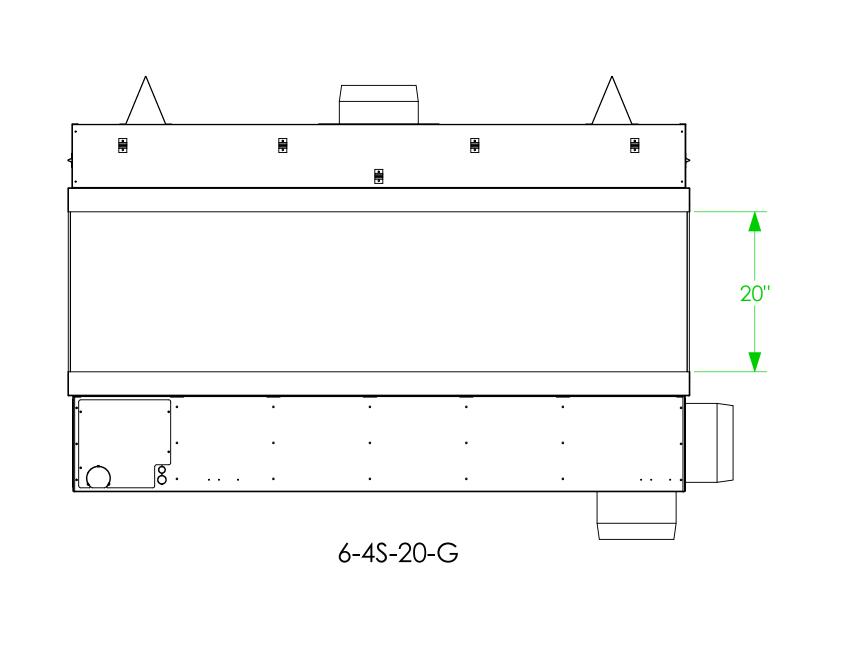

SCALE:
N/A
SHEET 1 OF 1

STYLE:
6-4S-SERIES

2

4

UNLESS OTHERWISE SPECIFIED DIMENSIONS ARE IN **INCHES**: TOLERANCE - (1) PLACE DEC: ±0.1 (2) PLACE DEC: ±0.06 (3) PLACE DEC: ±0.031 ANGLE: ±2° FRACTION ±1/16