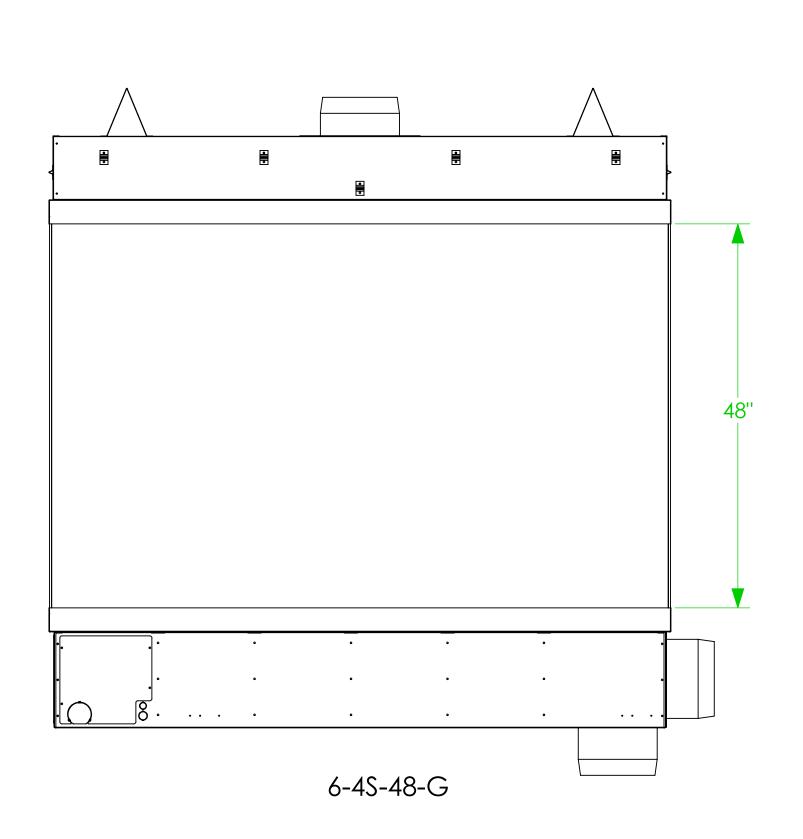

4

| REV | REVISIONS                     | DATE    | DRFT | ENG |
|-----|-------------------------------|---------|------|-----|
|     |                               |         |      |     |
|     |                               |         |      |     |
| 2   | CHANGED MODEL #, ADDED PAGE 3 | 6-16-23 | DN   | RB  |
| 1   | PRELIMINARY RELEASE           | 1-13-22 | ML   | RB  |

STELLAR

MODEL DESCRIPTION:

6' ISLAND

DRAWN BY:
M.LEET

ENGINEER:
R.BERG

MODEL DESCRIPTION:

6' ISLAND

DATE:
1-13-22
ENLIGHT

SCALE:
N/A
SHEET 1 OF 1

STYLE:
6-4S-SERIES

2

















4



UNLESS OTHERWISE SPECIFIED DIMENSIONS ARE IN **INCHES**: TOLERANCE - (1) PLACE DEC: ±0.1 (2) PLACE DEC: ±0.06 (3) PLACE DEC: ±0.031 ANGLE: ±2° FRACTION ±1/16

OUTSIDE MATERIAL. ©— EDGE OR INSIDE MATERIAL. OUTSIDE APEX. INSIDE APEX. - DIMS ENCLOSED BY AN OVAL ARE CRITICAL DIMENSIONS

PART NAME:

6' ISLAND



PART NAME:
6' ISLAND

DRAWN BY:
M.LEET
DATE: PROJECT NAME:
ENLIGHT

SCALE: SHEET: PART NUMBER:
F.BERG
N/A
SHEET 3 OF 1

PART NUMBER:
6-4S-SERIES