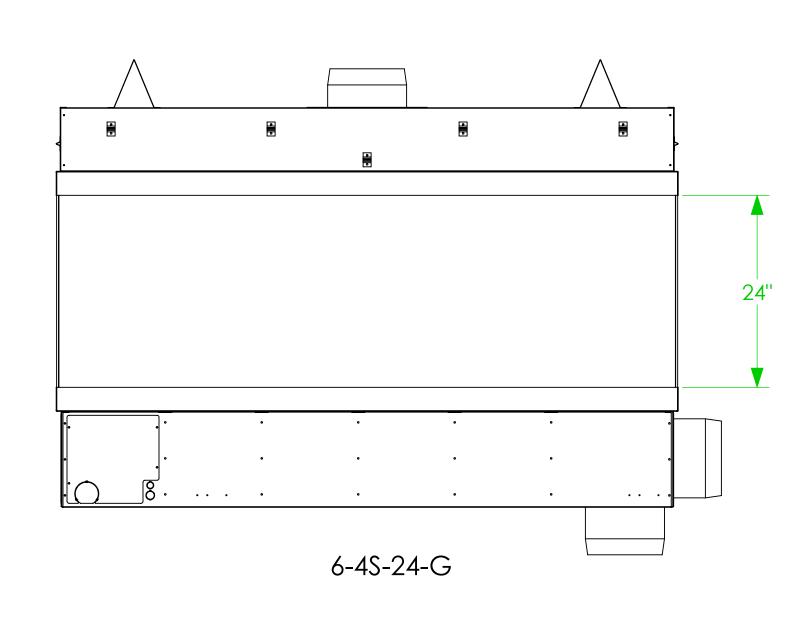

SCALE:
N/A
SHEET 1 OF 1

STYLE:
6-4S-SERIES

2

4

UNLESS OTHERWISE SPECIFIED DIMENSIONS ARE IN **INCHES**: TOLERANCE - (1) PLACE DEC: ±0.1 (2) PLACE DEC: ±0.06 (3) PLACE DEC: ±0.031 ANGLE: ±2° FRACTION ±1/16