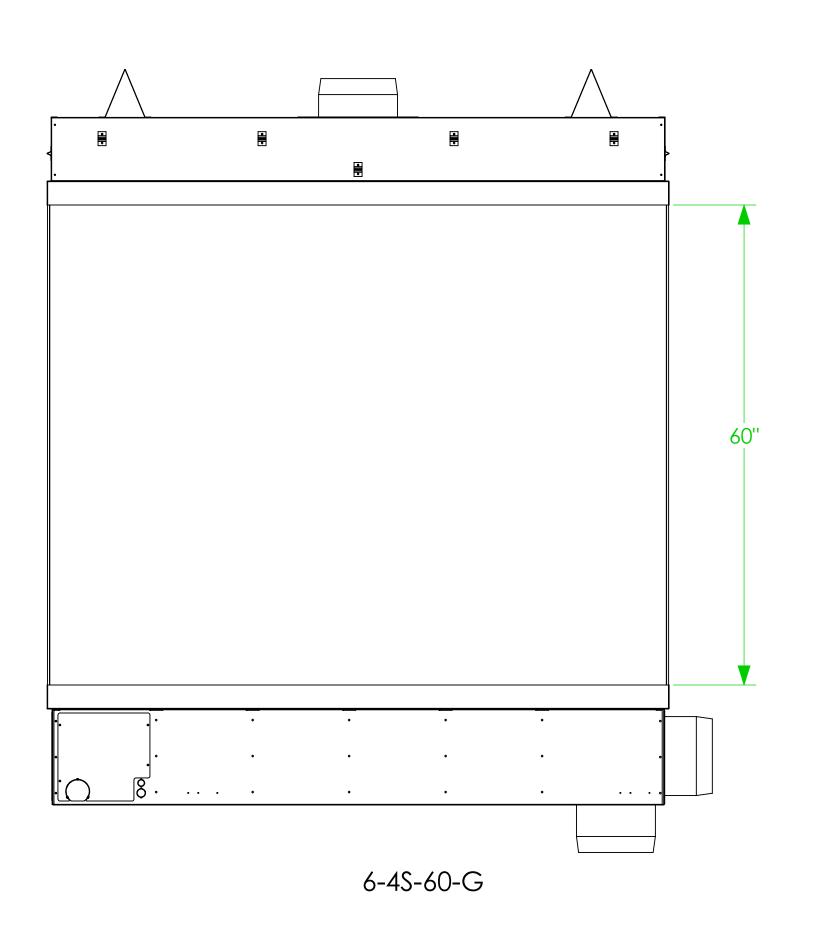

4

| REV | REVISIONS                     | DATE    | DRFT | ENG |
|-----|-------------------------------|---------|------|-----|
|     |                               |         |      |     |
|     |                               |         |      |     |
| 2   | CHANGED MODEL #, ADDED PAGE 3 | 6-16-23 | DN   | RB  |
| 1   | PRELIMINARY RELEASE           | 1-13-22 | ML   | RB  |

STELLAR

MODEL DESCRIPTION:

6' ISLAND

DRAWN BY:
M.LEET

ENGINEER:
R.BERG

MODEL DESCRIPTION:

6' ISLAND

DATE:
1-13-22
ENLIGHT

SCALE:
N/A
SHEET 1 OF 1

STYLE:
6-4S-SERIES

2

















4



UNLESS OTHERWISE SPECIFIED DIMENSIONS ARE IN **INCHES**: TOLERANCE - (1) PLACE DEC: ±0.1 (2) PLACE DEC: ±0.06 (3) PLACE DEC: ±0.031 ANGLE: ±2° FRACTION ±1/16

OUTSIDE MATERIAL. ©— EDGE OR INSIDE MATERIAL. OUTSIDE APEX. INSIDE APEX. - DIMS ENCLOSED BY AN OVAL ARE CRITICAL DIMENSIONS

PART NAME:

6' ISLAND



PART NAME:
6' ISLAND

DRAWN BY:
M.LEET
DATE: PROJECT NAME:
ENLIGHT

SCALE: SHEET: PART NUMBER:
F.BERG
N/A
SHEET 3 OF 1

PART NUMBER:
6-4S-SERIES