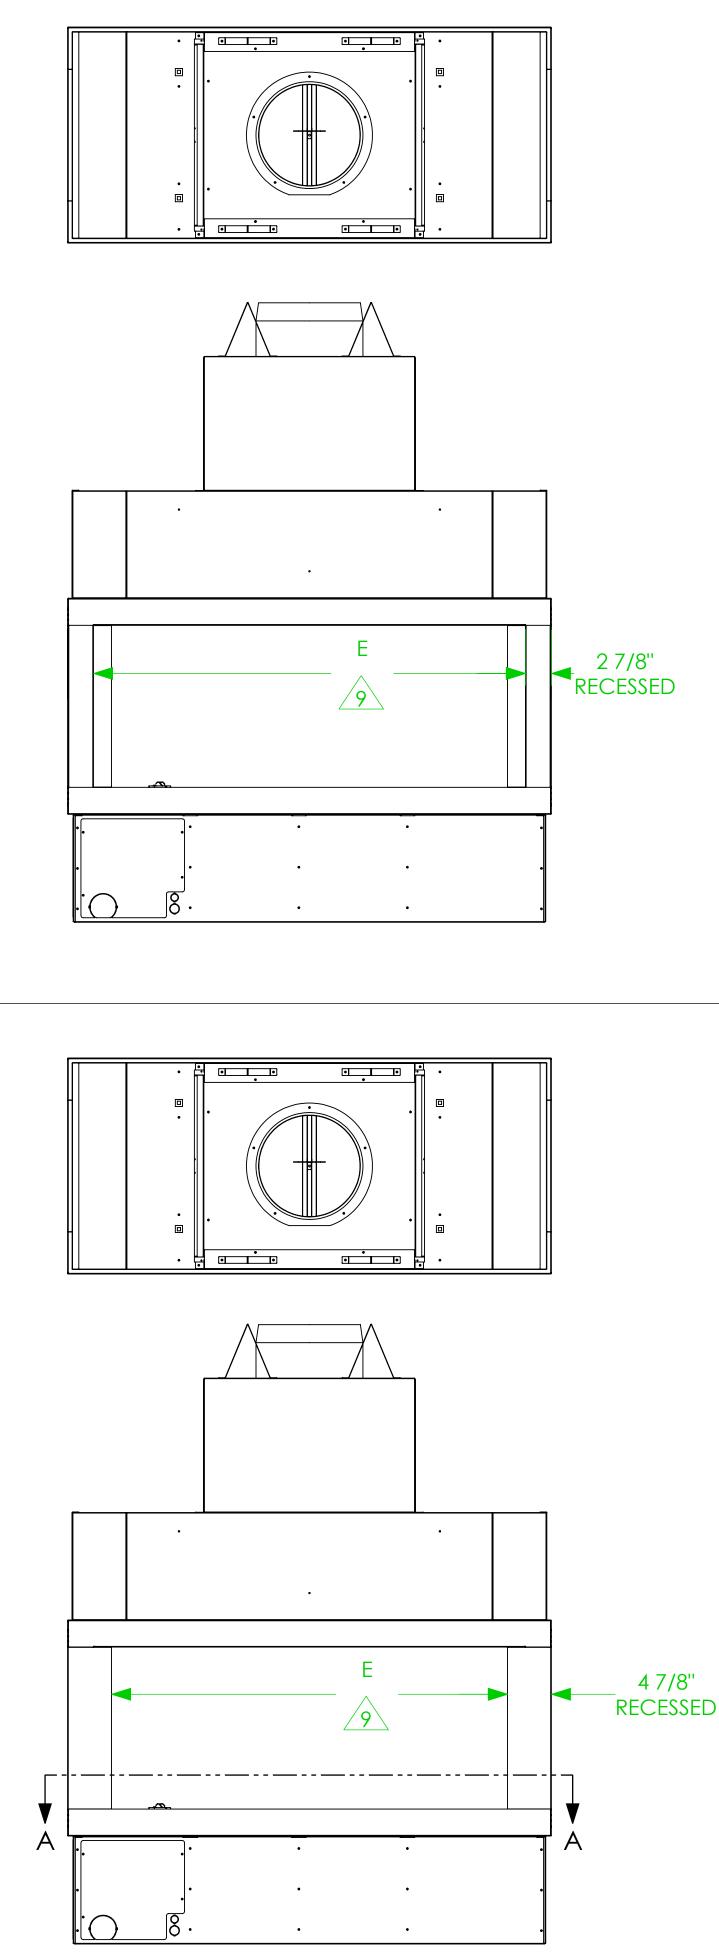

## WITHOUT LINER

1

F

С

В

2

## LINER

UNLESS OTHERWISE SPECIFIED DIMENSIONS ARE IN INCHES: TOLERANCE - (1) PLACE DEC: ±0.1 (2) PLACE DEC: ±0.06 (3) PLACE DEC: ±0.031 ANGLE: ±2° FRACTION ±1/16 - OUTSIDE MATERIAL. - OUTSIDE MATERIAL. - OUTSIDE APEX. - INSIDE APEX. - DIMS ENCLOSED BY AN OVAL ARE CRITICAL DIMENSIONS