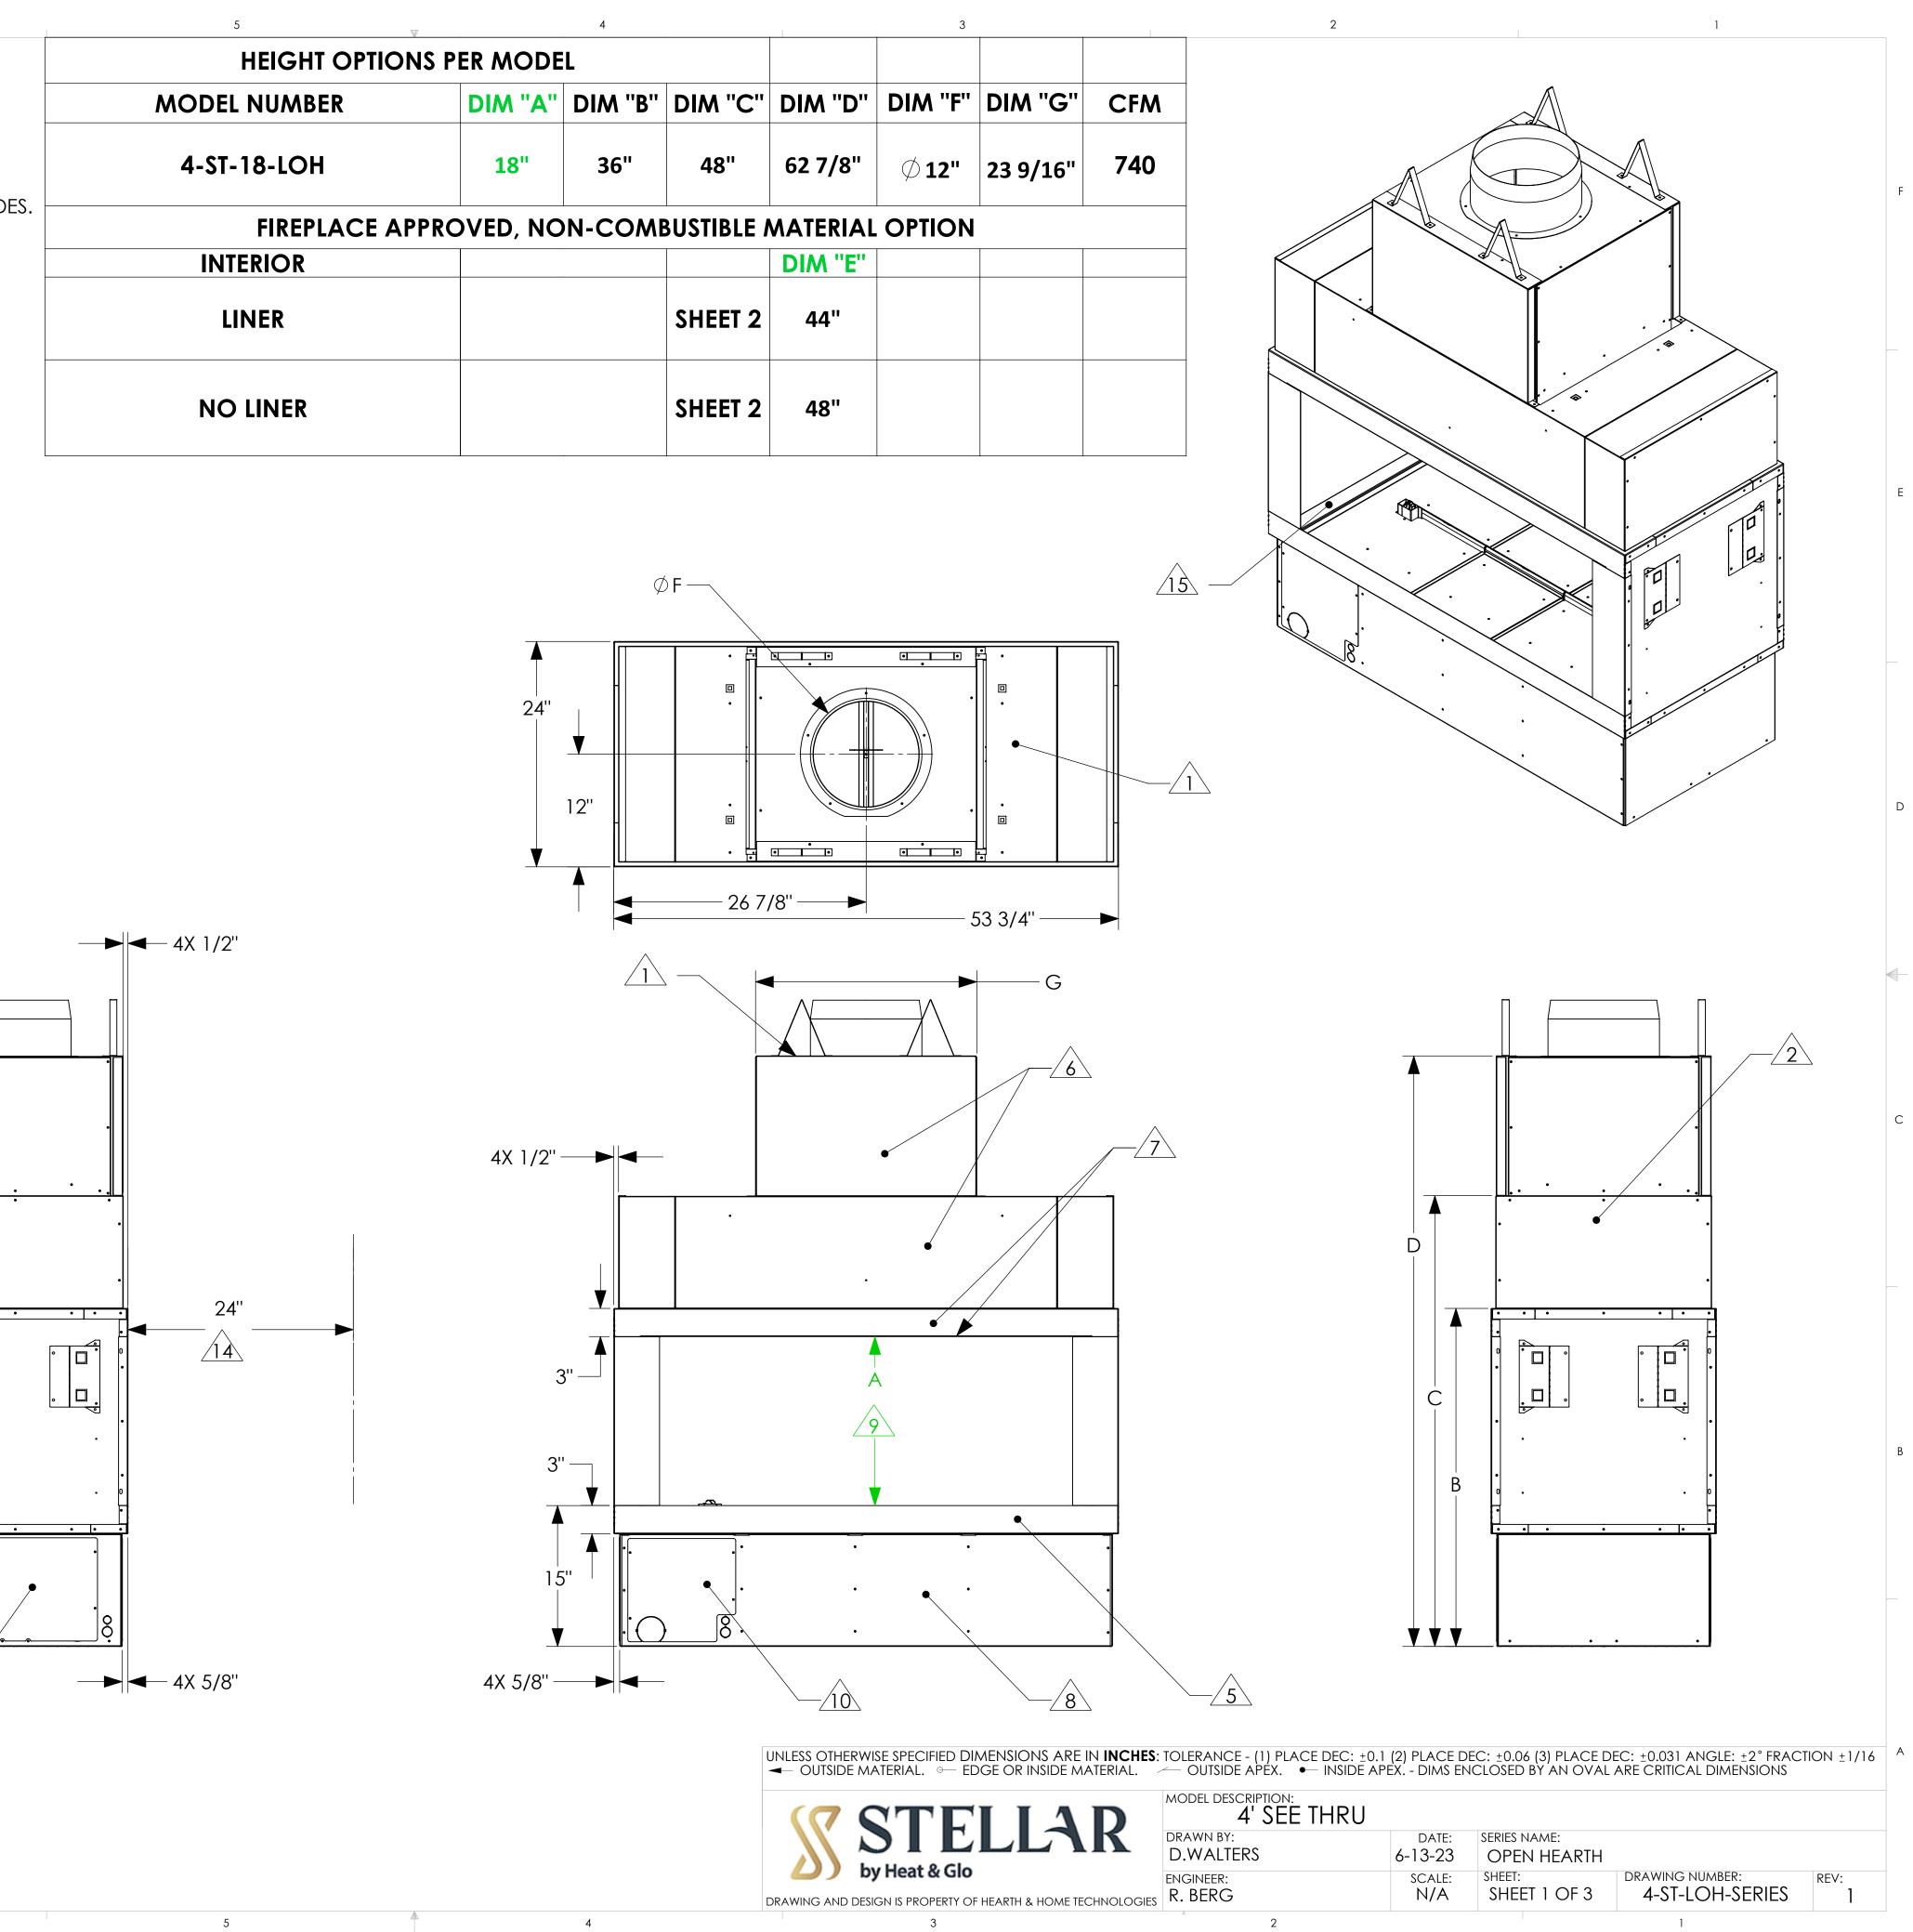

7

6

8

|     | 5                 |         | 4       |            |          | 3             |          |    |
|-----|-------------------|---------|---------|------------|----------|---------------|----------|----|
|     | HEIGHT OPTIONS PE | ER MODE | L       |            |          |               |          |    |
|     | MODEL NUMBER      | DIM "A" | DIM "B" | DIM "C"    | DIM "D"  | DIM "F"       | DIM "G"  | CF |
| -0  | 4-ST-18-LOH       | 18"     | 36"     | 48"        | 62 7/8"  | Ø <b>12</b> " | 23 9/16" | 74 |
| ES. | FIREPLACE APPRO   | VED, NC | N-COME  | BUSTIBLE / | MATERIAL | OPTION        |          |    |
|     | INTERIOR          |         |         |            | DIM "E"  |               |          |    |
|     | LINER             |         |         | SHEET 2    | 44"      |               |          |    |
|     | NO LINER          |         |         | SHEET 2    | 48"      |               |          |    |