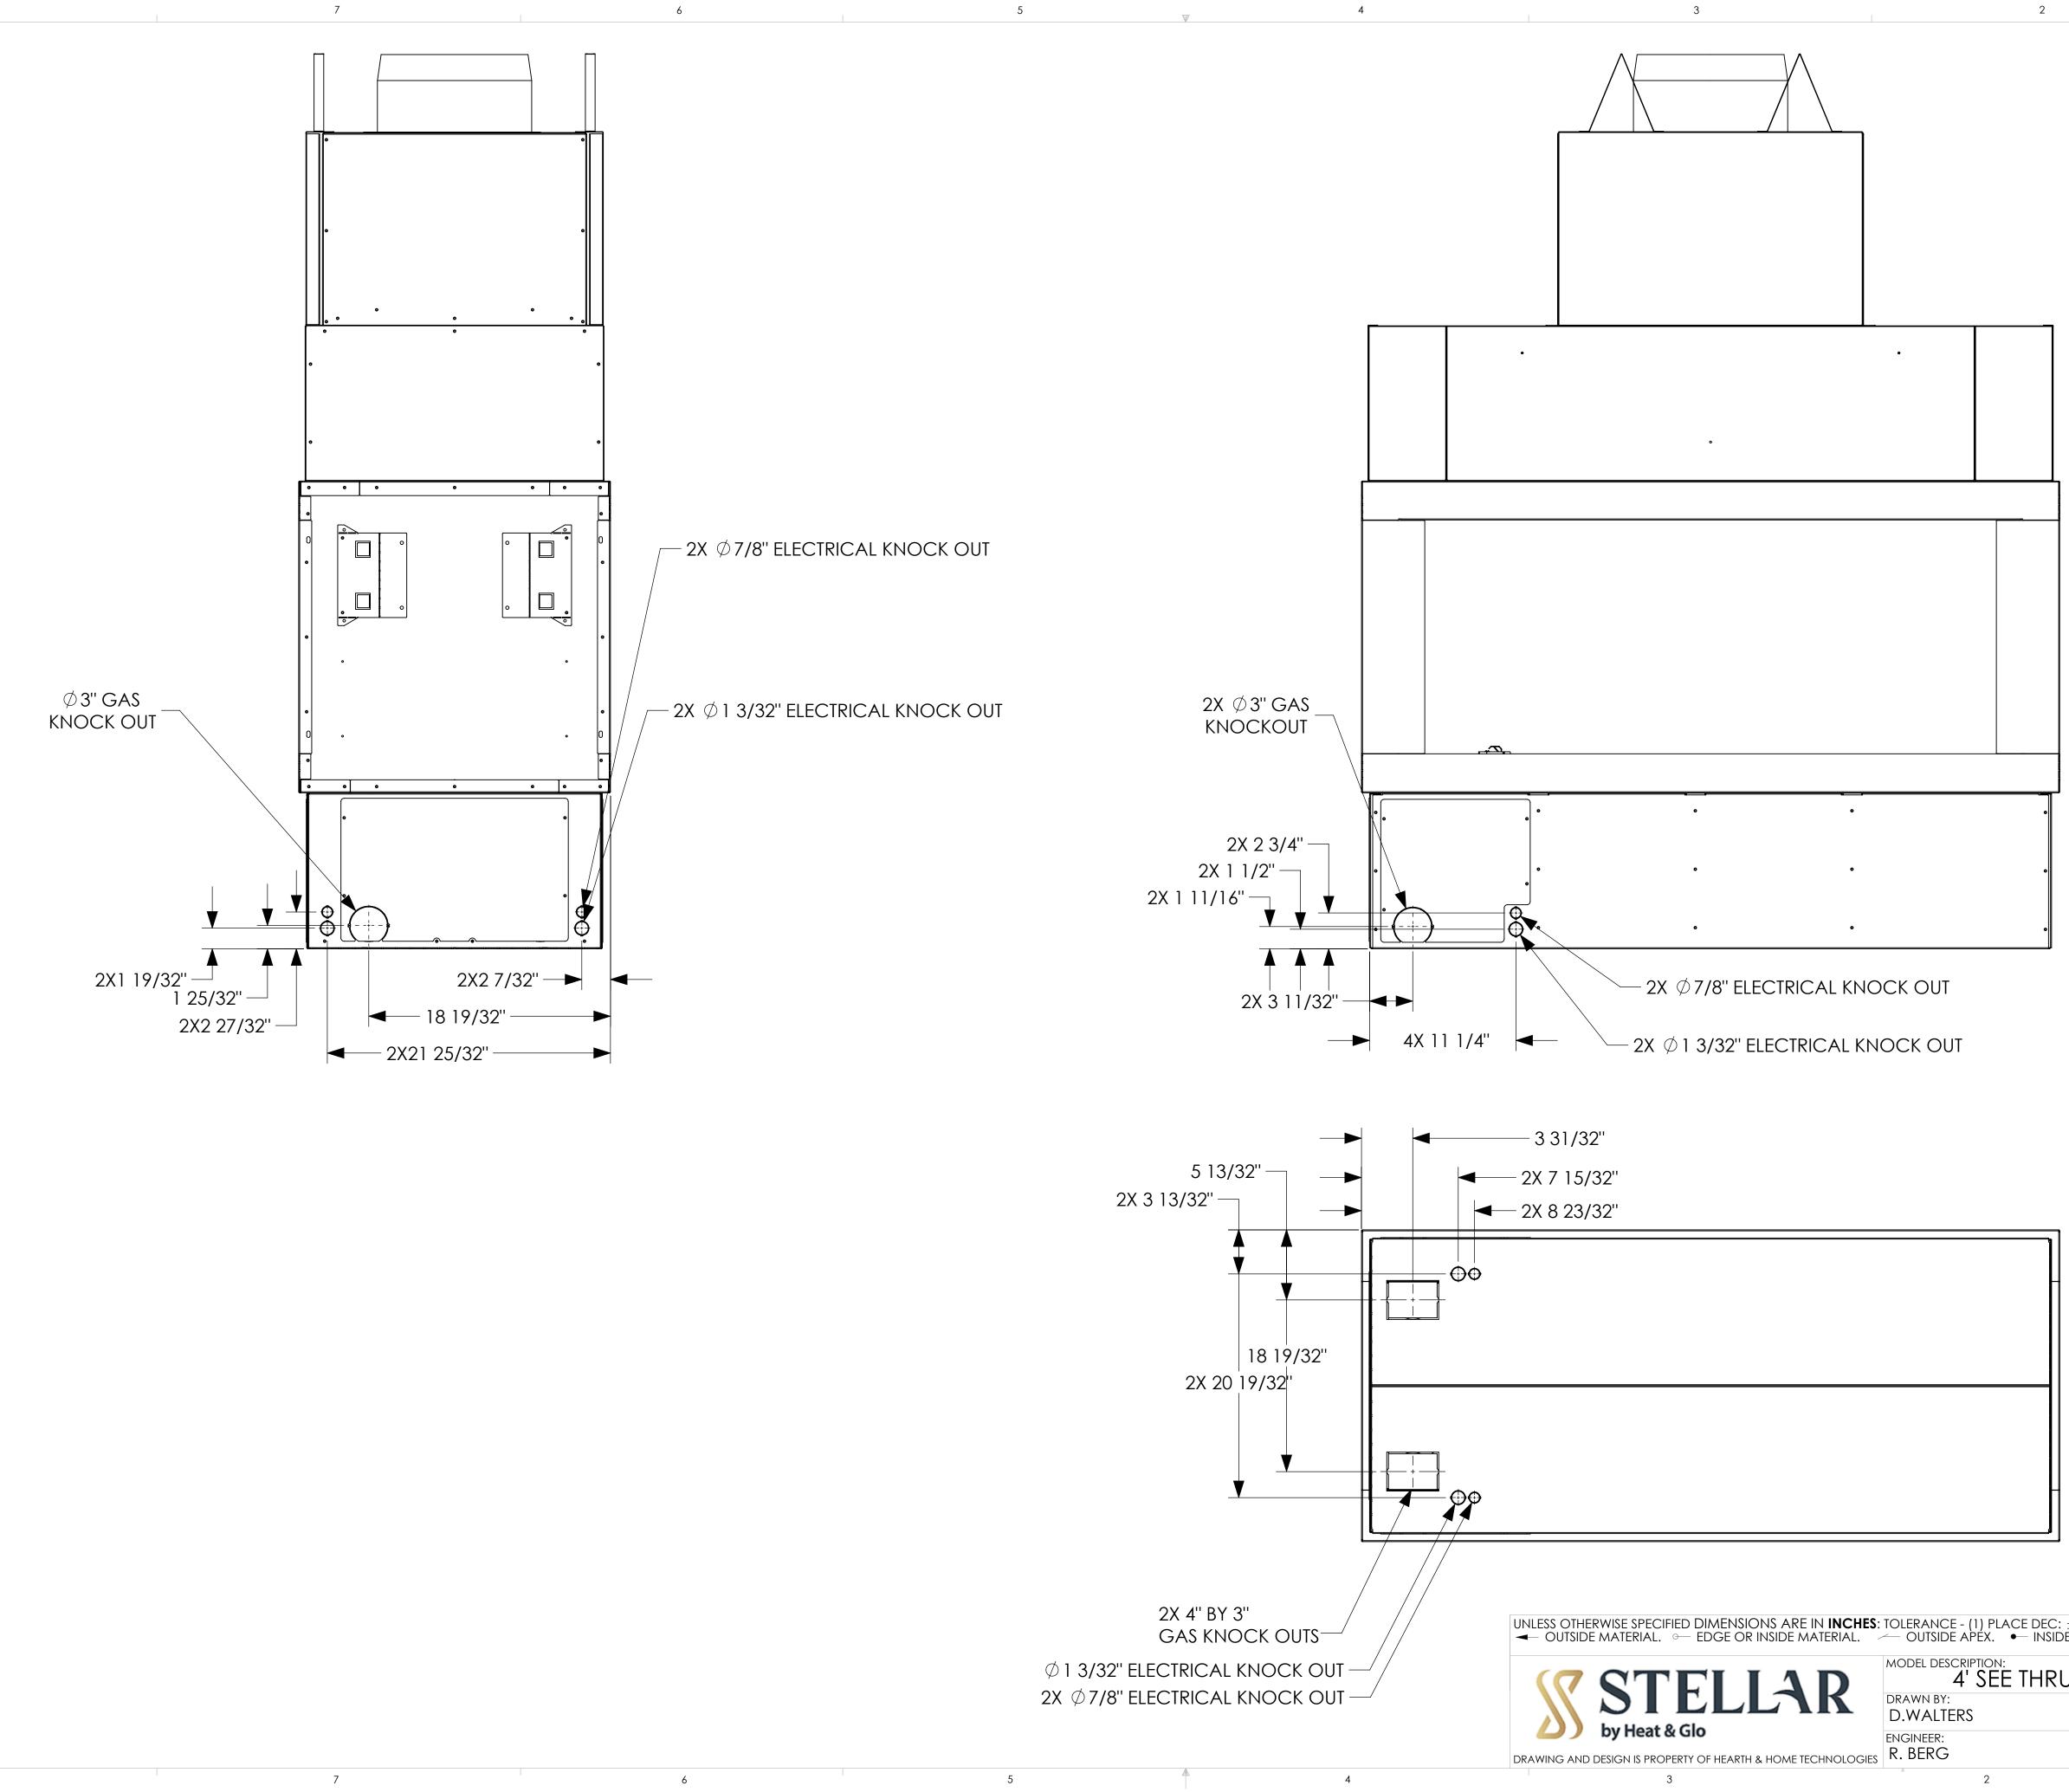

|                | 8                                                                                                                                                  |                                                                                   | 7                                                                   |                                               | 6           |              |
|----------------|----------------------------------------------------------------------------------------------------------------------------------------------------|-----------------------------------------------------------------------------------|---------------------------------------------------------------------|-----------------------------------------------|-------------|--------------|
| NO             | TES:                                                                                                                                               |                                                                                   |                                                                     |                                               |             |              |
| $\overline{1}$ | NO COMBUSTIBLE MATE COMBUSTIBLE MATE                                                                                                               |                                                                                   |                                                                     |                                               | REPLACE, TO | Ρ.           |
| 2              | NO COMBUSTIBLE MA<br>COMBUSTIBLE MATERIAL                                                                                                          |                                                                                   | -                                                                   |                                               |             | .ck and side |
| 3              | 1" CLEARANCE TO B-VEN                                                                                                                              | IT MUST BE MAINTA                                                                 | INED.                                                               |                                               |             |              |
| 4              | GAS PRESSURE LINE: 60,0<br>POWER REQUIREMENT: 12                                                                                                   |                                                                                   |                                                                     | equired. NG/L                                 | . <b>P</b>  |              |
| 5              | STEEL 3'' SURFACE MAY B<br>FASTENERS SHALL NOT PE                                                                                                  |                                                                                   |                                                                     | OMBUSTIBLE FINISH                             | ING MATERIA | L.           |
| 6              | COMBUSTIBLE MATERIAL<br>NON-COMBUSTIBLE MAT<br>IF FINISHING MATERIAL R                                                                             | ERIAL MAY BE APPI                                                                 | LIED TO SURFACE SI                                                  |                                               |             |              |
| 7              | STEEL 3" SURFACE MAY B<br>COMBUSTIBLE PROJECTIO                                                                                                    |                                                                                   |                                                                     |                                               |             | ATERIAL.     |
| 8              | IF STRUCTURAL BACKER IS                                                                                                                            |                                                                                   | •                                                                   | OW THE 3'' DIMENSI                            | ON.         |              |
| 9              | DIMENSION SHOWN IS A<br>FINISHING MATERIAL SHA                                                                                                     |                                                                                   |                                                                     | •                                             |             |              |
| 10             | ACCESS PANELS WILL BE<br>GAS AND ELECTRICAL IN<br>BEHIND THESE PANELS AN<br>THESE PANELS MAY BE US<br>ACCESS PANELS ARE ALI<br>ELECTRICAL COMPONEN | ILETS ARE LOCATED<br>ND WILL BE USED FO<br>SED FOR SERVICE A<br>LOWED TO BE FINIS | )<br>DR THE INITIAL INSTA<br>.FTER INSTALLATION<br>HED OVER AS THER | ALL.<br>IF NOT COVERED.<br>E IS ACCESS TO THI | e gas and   |              |
| 11             | FIREPLACE OPTIONS:<br>FIREPLACE SHALL HAVE L<br>FIREPLACE SHALL HAVE I                                                                             |                                                                                   |                                                                     | RIBBON BURNER.                                |             |              |
| 12             | THE FIREPLACE WILL CO<br>FIREPLACE SHALL HAVE                                                                                                      |                                                                                   |                                                                     | _E.                                           |             |              |
| 13             | FIREPLACE IS NOT LOAD I                                                                                                                            | BEARING. FINSIHING                                                                | G MATERIAL SHALL                                                    | BE SUPPORTED IND                              | EPENDENTLY. |              |
| 14             | OPEN HEARTH:<br>COMBUSTIBLE FURNITURE<br>MUST BE A MINIMUM DIST                                                                                    |                                                                                   |                                                                     |                                               |             |              |
| 15             | FIREPLACE WILL BE DESIGN<br>FIELD INSTALLED FIREPLACE<br>MATERIAL, PROVIDED BY                                                                     | CE APPROVED, NO                                                                   |                                                                     |                                               |             | •            |
|                |                                                                                                                                                    |                                                                                   |                                                                     |                                               |             |              |
|                |                                                                                                                                                    |                                                                                   |                                                                     |                                               | <u>/2</u>   |              |
|                |                                                                                                                                                    |                                                                                   |                                                                     |                                               |             |              |
|                |                                                                                                                                                    |                                                                                   |                                                                     |                                               |             | •            |
|                |                                                                                                                                                    |                                                                                   |                                                                     |                                               |             |              |
|                |                                                                                                                                                    |                                                                                   |                                                                     |                                               |             | <u>8</u> .   |
|                |                                                                                                                                                    |                                                                                   |                                                                     |                                               | <u>/1</u>   | <u>ò</u>     |
|                |                                                                                                                                                    |                                                                                   |                                                                     |                                               |             |              |
|                |                                                                                                                                                    |                                                                                   |                                                                     |                                               |             |              |
|                |                                                                                                                                                    |                                                                                   |                                                                     |                                               |             |              |