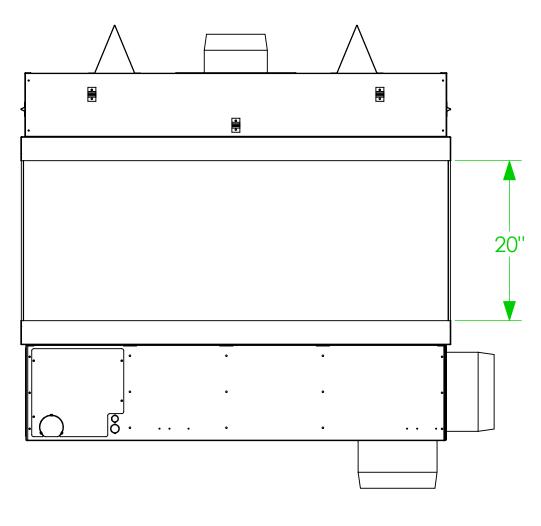

|   | NOTES:                                                                                                                                                                                                                                                                                                               |    |
|---|----------------------------------------------------------------------------------------------------------------------------------------------------------------------------------------------------------------------------------------------------------------------------------------------------------------------|----|
|   | NO COMBUSTIBLE MATERIAL WITHIN 6" OF THE TOP OF THE FIREPLACE.<br>COMBUSTIBLE MATERIAL SHALL NOT BE PLACED DIRECTLY ON THE FACE OF THE FIREPLACE, TOP.                                                                                                                                                               |    |
| F | 2 NO COMBUSTIBLE MATERIAL WITHIN 1" OF THE SIDES AND BACK OF THE FIREPLACE.<br>COMBUSTIBLE MATERIAL SHALL NOT BE PLACED DIRECTLY ON THE FACE OF THE FIREPLACE, BACK AND SIL                                                                                                                                          | DE |
|   | 3 1" CLEARANCE TO B-VENT MUST BE MAINTAINED.                                                                                                                                                                                                                                                                         |    |
|   | 4 GAS LINE PRESSURE: 60,000 BTU MEASURED AT 7.0"/11.0" W.C. REQUIRED. NG/LP<br>POWER REQUIREMENT: 120 VAC, 5 AMP MAX DRAW.                                                                                                                                                                                           |    |
|   | 5 STEEL 3" SURFACE MAY BE LEFT EXPOSED OR COVERED WITH COMBUSTIBLE FINISHING MATERIAL.<br>FASTENERS SHALL NOT PENETRATE THE 3" SURFACE.                                                                                                                                                                              |    |
|   | COMBUSTIBLE MATERIAL SHALL NOT BE APPLIED TO THIS SURFACE SHOWN ABOVE THE 3" DIMENSION.<br>NON-COMBUSTIBLE MATERIAL MAY BE APPLIED TO SURFACE SHOWN PRIOR TO FINISHING MATERIAL.<br>IF FINISHING MATERIAL REQUIRES A STRUCTUAL BACKER.                                                                               |    |
|   | THE 1/2" CLEARANCE TO COMBUSTIBLES MUST BE MAINTAINED ON THIS SURFACE.<br>IF THE 1/2" STAND OFFS ARE REMOVED, ONLY NON-COMBUSTIBLE MATERIAL SHALL BE INTALLED AGAINST 1/2" INCH STAND OFFS ARE INCLUDED ON FACE OF FIREPLACE.                                                                                        | ΤH |
|   | 8 IF STRUCTURAL BACKER IS REQUIRED FOR FINISHING MATERIAL,<br>COMBUSTIBLE MATERIAL IS ALLOWED IN THE AREA SHOWN BELOW THE 3" DIMENSION.                                                                                                                                                                              |    |
|   | 9 DIMENSION SHOWN IS ALLOWABLE FINISHING DIMENSION. THIS IS THE OPENING SIZE REQUIRED<br>TO FIT THE GLASS PANELS INTO THE FIREPLACE. FINISHING MATERIAL SHALL NOT OVERLAP DIMENSION SHO                                                                                                                              | OV |
|   | FLAT COVERS WILL COVER THE COMPONENT ACCESS AREA.<br>GAS AND ELECTRICAL INLETS ARE LOCATED BEHIND THESE PANELS.<br>THESE ARE USED FOR MANUFACTURING PURPOSES AND MAY BE USED<br>AFTER FIREPLACE INSTALLATION TO ACCESS COMPONENTS DURING SERVICE.<br>THERE SHALL BE ACCESS FROM THE INSIDE OF THE FIREPLACE AS WELL. |    |
|   | GLASS SHALL NOT BE DIVIDED INTO SECTIONS. GLASS SHALL BE SAFE T TOUCH SYSTEM THAT COMPLIES WITH ANSI STANDARD Z 21.50, MAX TEMPERATURE 172°F.                                                                                                                                                                        |    |
|   | 12 FIREPLACE OPTIONS:<br>FIREPLACE SHALL HAVE LINEAR FLAME DOWN THE LONG AXIS, RIBBON BURNER.<br>FIREPLACE SHALL HAVE MEDIA BED LIGHTING.                                                                                                                                                                            |    |
|   | $\cancel{13}$ HOOD SHALL BE SUPPORTED AT APPROXIMATE LOCATIONS SHOWN USING .250-20 UNC THREADED ROD. TEMPORARY SUPPORTS SHALL BE PROVIDED FOR INSTALLATION.                                                                                                                                                          | •  |
|   | 14 INTAKE COLLAR CAN BE ROTATED TO VENT OFF THE SIDE, OR FROM THE BOTTOM OF THE FIREPLACE.                                                                                                                                                                                                                           |    |
|   |                                                                                                                                                                                                                                                                                                                      |    |
|   |                                                                                                                                                                                                                                                                                                                      |    |
|   |                                                                                                                                                                                                                                                                                                                      |    |
|   | <u></u>                                                                                                                                                                                                                                                                                                              |    |
|   | HEIGHT OPTIONS PER MODEL                                                                                                                                                                                                                                                                                             |    |
|   | HEIGHT OPTIONS PER MODEL   MODEL DIM "A" DIM "B" DIM "C"   NUMBER DIM "A" DIM "B" DIM "C"                                                                                                                                                                                                                            |    |
|   | HEIGHT OPTIONS PER MODELMODEL<br>NUMBERDIM "A"DIM "B"DIM "C"4-4S-20-G20"38"46"                                                                                                                                                                                                                                       |    |
|   | HEIGHT OPTIONS PER MODEL   MODEL DIM "A" DIM "B" DIM "C"   4-4S-20-G 20" 38" 46"   4-4S-24-G 24" 42" 50"                                                                                                                                                                                                             |    |
|   | HEIGHT OPTIONS PER MODEL   MODEL<br>NUMBER DIM "A" DIM "B" DIM "C"   4-4S-20-G 20" 38" 46"   4-4S-24-G 24" 42" 50"   4-4S-30-G 30" 48" 56"                                                                                                                                                                           |    |
|   | HEIGHT OPTIONS PER MODEL   MODEL<br>NUMBER DIM "A" DIM "B" DIM "C"   4-4S-20-G 20" 38" 46"   4-4S-24-G 24" 42" 50"   4-4S-30-G 30" 48" 56"   4-4S-36-G 36" 54" 62"                                                                                                                                                   |    |
|   | HEIGHT OPTIONS PER MODEL   MODEL<br>NUMBER DIM "A" DIM "B" DIM "C"   4-4S-20-G 20" 38" 46"   4-4S-24-G 24" 42" 50"   4-4S-30-G 30" 48" 56"                                                                                                                                                                           |    |

С

B

1

D

С

4-4S-20-G

4-4S-36-G

4-4S-24-G