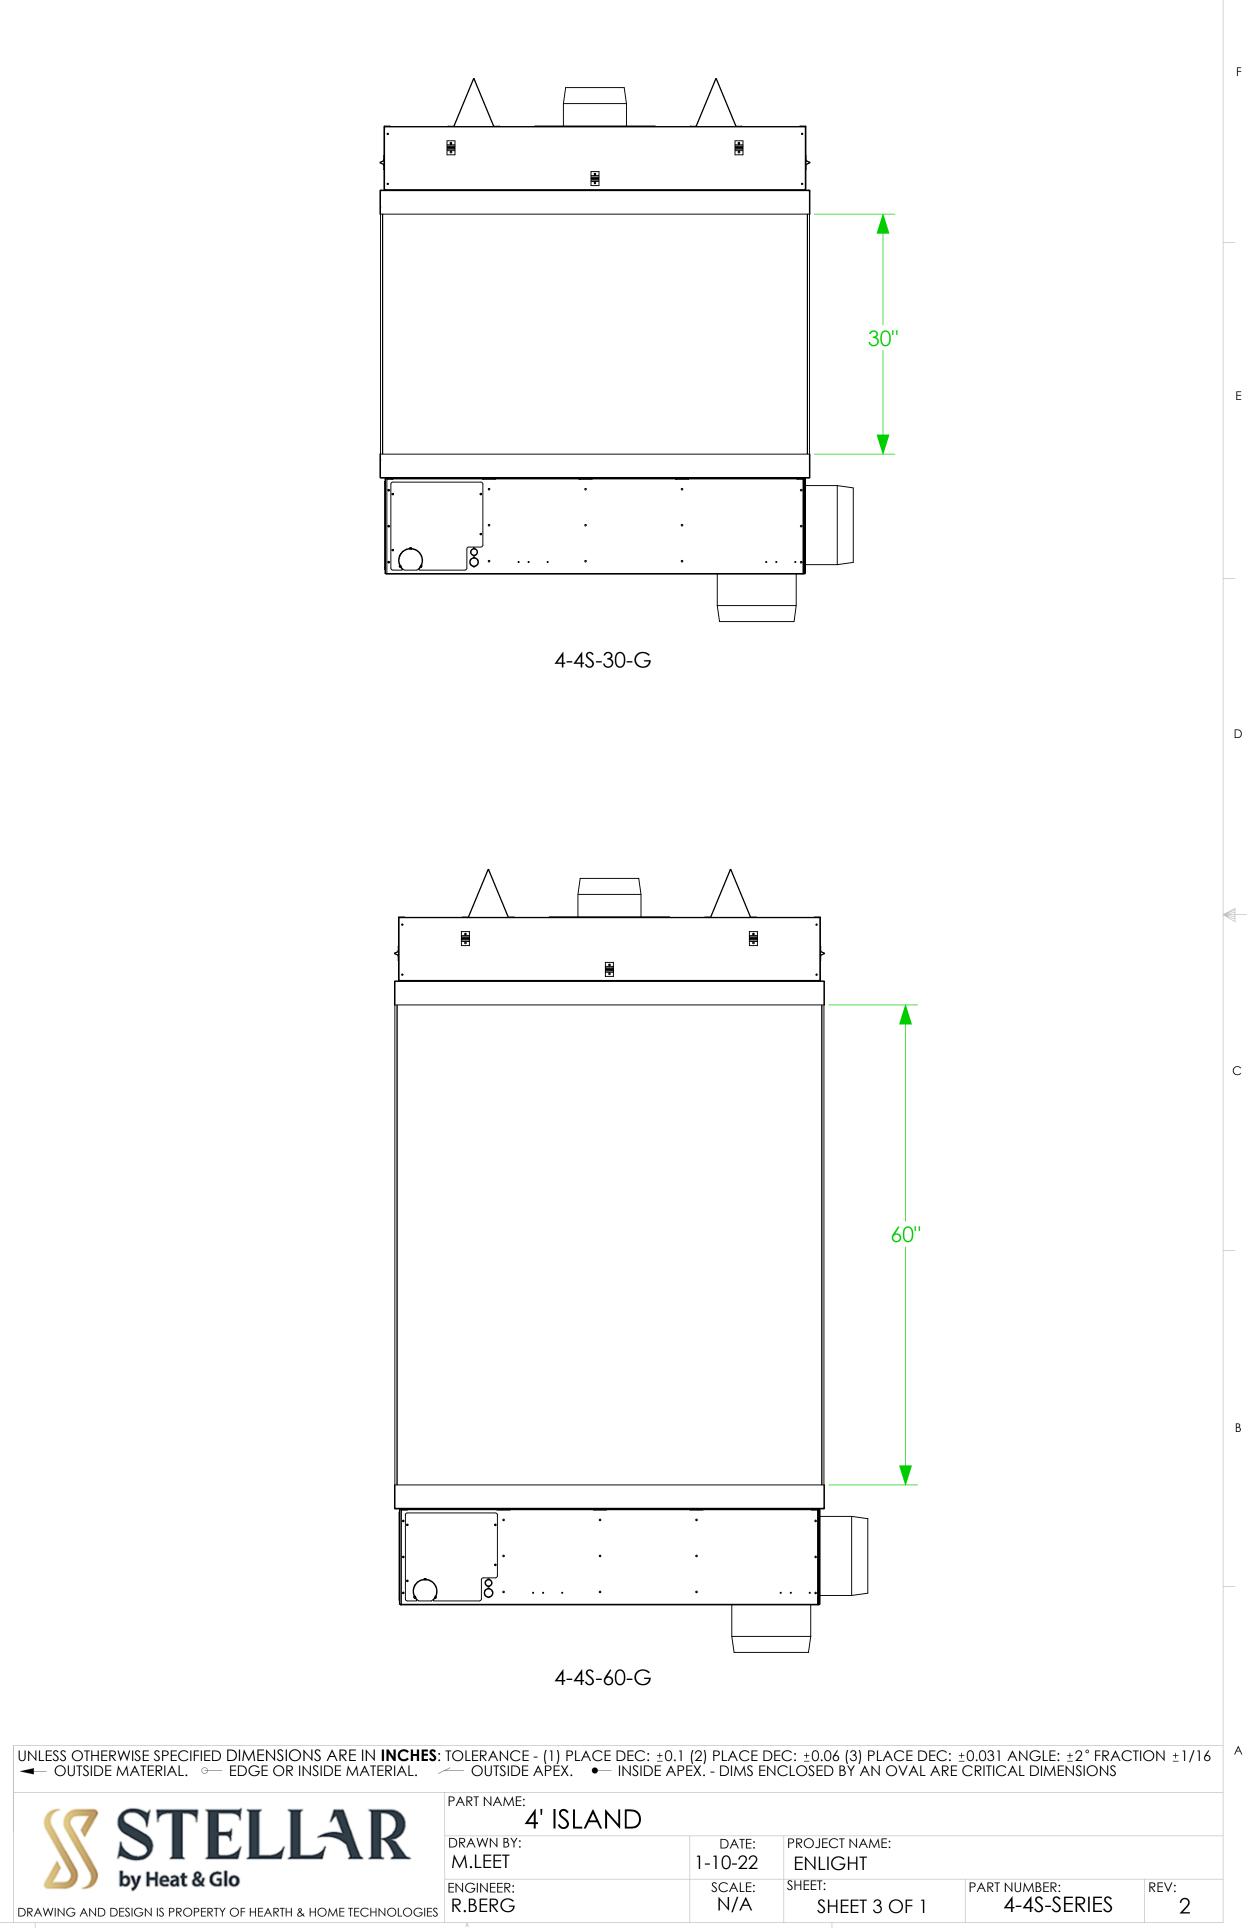

|   | NOTES:                                                                                                                                                                                                                                                                                                               |    |
|---|----------------------------------------------------------------------------------------------------------------------------------------------------------------------------------------------------------------------------------------------------------------------------------------------------------------------|----|
|   | NO COMBUSTIBLE MATERIAL WITHIN 6" OF THE TOP OF THE FIREPLACE.<br>COMBUSTIBLE MATERIAL SHALL NOT BE PLACED DIRECTLY ON THE FACE OF THE FIREPLACE, TOP.                                                                                                                                                               |    |
| F | 2 NO COMBUSTIBLE MATERIAL WITHIN 1" OF THE SIDES AND BACK OF THE FIREPLACE.<br>COMBUSTIBLE MATERIAL SHALL NOT BE PLACED DIRECTLY ON THE FACE OF THE FIREPLACE, BACK AND SIL                                                                                                                                          | DE |
|   | 3 1" CLEARANCE TO B-VENT MUST BE MAINTAINED.                                                                                                                                                                                                                                                                         |    |
|   | 4 GAS LINE PRESSURE: 60,000 BTU MEASURED AT 7.0"/11.0" W.C. REQUIRED. NG/LP<br>POWER REQUIREMENT: 120 VAC, 5 AMP MAX DRAW.                                                                                                                                                                                           |    |
|   | 5 STEEL 3" SURFACE MAY BE LEFT EXPOSED OR COVERED WITH COMBUSTIBLE FINISHING MATERIAL.<br>FASTENERS SHALL NOT PENETRATE THE 3" SURFACE.                                                                                                                                                                              |    |
|   | COMBUSTIBLE MATERIAL SHALL NOT BE APPLIED TO THIS SURFACE SHOWN ABOVE THE 3" DIMENSION.<br>NON-COMBUSTIBLE MATERIAL MAY BE APPLIED TO SURFACE SHOWN PRIOR TO FINISHING MATERIAL.<br>IF FINISHING MATERIAL REQUIRES A STRUCTUAL BACKER.                                                                               |    |
|   | THE 1/2" CLEARANCE TO COMBUSTIBLES MUST BE MAINTAINED ON THIS SURFACE.<br>IF THE 1/2" STAND OFFS ARE REMOVED, ONLY NON-COMBUSTIBLE MATERIAL SHALL BE INTALLED AGAINST 1/2" INCH STAND OFFS ARE INCLUDED ON FACE OF FIREPLACE.                                                                                        | ΤH |
|   | 8 IF STRUCTURAL BACKER IS REQUIRED FOR FINISHING MATERIAL,<br>COMBUSTIBLE MATERIAL IS ALLOWED IN THE AREA SHOWN BELOW THE 3" DIMENSION.                                                                                                                                                                              |    |
|   | 9 DIMENSION SHOWN IS ALLOWABLE FINISHING DIMENSION. THIS IS THE OPENING SIZE REQUIRED<br>TO FIT THE GLASS PANELS INTO THE FIREPLACE. FINISHING MATERIAL SHALL NOT OVERLAP DIMENSION SHO                                                                                                                              | OV |
|   | FLAT COVERS WILL COVER THE COMPONENT ACCESS AREA.<br>GAS AND ELECTRICAL INLETS ARE LOCATED BEHIND THESE PANELS.<br>THESE ARE USED FOR MANUFACTURING PURPOSES AND MAY BE USED<br>AFTER FIREPLACE INSTALLATION TO ACCESS COMPONENTS DURING SERVICE.<br>THERE SHALL BE ACCESS FROM THE INSIDE OF THE FIREPLACE AS WELL. |    |
|   | GLASS SHALL NOT BE DIVIDED INTO SECTIONS. GLASS SHALL BE SAFE T TOUCH SYSTEM THAT COMPLIES WITH ANSI STANDARD Z 21.50, MAX TEMPERATURE 172°F.                                                                                                                                                                        |    |
|   | 12 FIREPLACE OPTIONS:<br>FIREPLACE SHALL HAVE LINEAR FLAME DOWN THE LONG AXIS, RIBBON BURNER.<br>FIREPLACE SHALL HAVE MEDIA BED LIGHTING.                                                                                                                                                                            |    |
|   | $\cancel{13}$ HOOD SHALL BE SUPPORTED AT APPROXIMATE LOCATIONS SHOWN USING .250-20 UNC THREADED ROD. TEMPORARY SUPPORTS SHALL BE PROVIDED FOR INSTALLATION.                                                                                                                                                          | •  |
|   | 14 INTAKE COLLAR CAN BE ROTATED TO VENT OFF THE SIDE, OR FROM THE BOTTOM OF THE FIREPLACE.                                                                                                                                                                                                                           |    |
|   |                                                                                                                                                                                                                                                                                                                      |    |
|   |                                                                                                                                                                                                                                                                                                                      |    |
|   |                                                                                                                                                                                                                                                                                                                      |    |
|   | <u></u>                                                                                                                                                                                                                                                                                                              |    |
|   | HEIGHT OPTIONS PER MODEL                                                                                                                                                                                                                                                                                             |    |
|   | HEIGHT OPTIONS PER MODEL   MODEL DIM "A" DIM "B" DIM "C"   NUMBER DIM "A" DIM "B" DIM "C"                                                                                                                                                                                                                            |    |
|   | HEIGHT OPTIONS PER MODELMODEL<br>NUMBERDIM "A"DIM "B"DIM "C"4-4S-20-G20"38"46"                                                                                                                                                                                                                                       |    |
|   | HEIGHT OPTIONS PER MODEL   MODEL DIM "A" DIM "B" DIM "C"   4-4S-20-G 20" 38" 46"   4-4S-24-G 24" 42" 50"                                                                                                                                                                                                             |    |
|   | HEIGHT OPTIONS PER MODEL   MODEL<br>NUMBER DIM "A" DIM "B" DIM "C"   4-4S-20-G 20" 38" 46"   4-4S-24-G 24" 42" 50"   4-4S-30-G 30" 48" 56"                                                                                                                                                                           |    |
|   | HEIGHT OPTIONS PER MODEL   MODEL<br>NUMBER DIM "A" DIM "B" DIM "C"   4-4S-20-G 20" 38" 46"   4-4S-24-G 24" 42" 50"   4-4S-30-G 30" 48" 56"   4-4S-36-G 36" 54" 62"                                                                                                                                                   |    |
|   | HEIGHT OPTIONS PER MODEL   MODEL<br>NUMBER DIM "A" DIM "B" DIM "C"   4-4S-20-G 20" 38" 46"   4-4S-24-G 24" 42" 50"   4-4S-30-G 30" 48" 56"                                                                                                                                                                           |    |