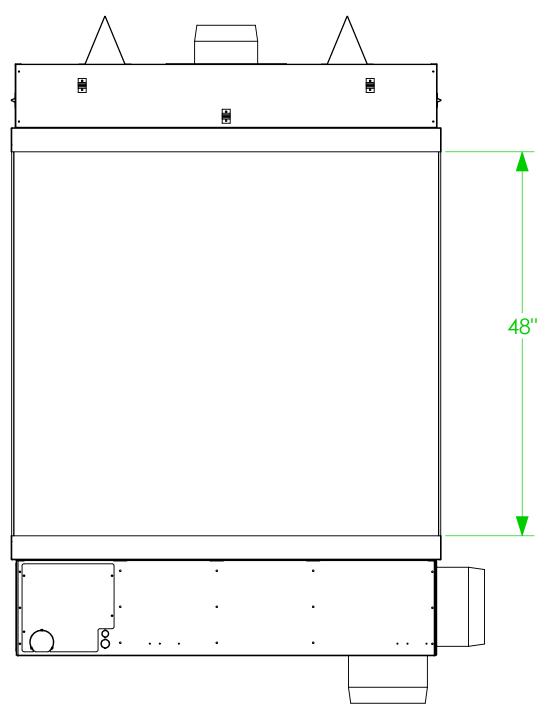

|   | NOTES:                                                                                                                                                                                                                                                                                                               |    |
|---|----------------------------------------------------------------------------------------------------------------------------------------------------------------------------------------------------------------------------------------------------------------------------------------------------------------------|----|
|   | NO COMBUSTIBLE MATERIAL WITHIN 6" OF THE TOP OF THE FIREPLACE.<br>COMBUSTIBLE MATERIAL SHALL NOT BE PLACED DIRECTLY ON THE FACE OF THE FIREPLACE, TOP.                                                                                                                                                               |    |
| F | 2 NO COMBUSTIBLE MATERIAL WITHIN 1" OF THE SIDES AND BACK OF THE FIREPLACE.<br>COMBUSTIBLE MATERIAL SHALL NOT BE PLACED DIRECTLY ON THE FACE OF THE FIREPLACE, BACK AND SIL                                                                                                                                          | DE |
|   | 3 1" CLEARANCE TO B-VENT MUST BE MAINTAINED.                                                                                                                                                                                                                                                                         |    |
|   | 4 GAS LINE PRESSURE: 60,000 BTU MEASURED AT 7.0"/11.0" W.C. REQUIRED. NG/LP<br>POWER REQUIREMENT: 120 VAC, 5 AMP MAX DRAW.                                                                                                                                                                                           |    |
|   | 5 STEEL 3" SURFACE MAY BE LEFT EXPOSED OR COVERED WITH COMBUSTIBLE FINISHING MATERIAL.<br>FASTENERS SHALL NOT PENETRATE THE 3" SURFACE.                                                                                                                                                                              |    |
|   | COMBUSTIBLE MATERIAL SHALL NOT BE APPLIED TO THIS SURFACE SHOWN ABOVE THE 3" DIMENSION.<br>NON-COMBUSTIBLE MATERIAL MAY BE APPLIED TO SURFACE SHOWN PRIOR TO FINISHING MATERIAL.<br>IF FINISHING MATERIAL REQUIRES A STRUCTUAL BACKER.                                                                               |    |
|   | THE 1/2" CLEARANCE TO COMBUSTIBLES MUST BE MAINTAINED ON THIS SURFACE.<br>IF THE 1/2" STAND OFFS ARE REMOVED, ONLY NON-COMBUSTIBLE MATERIAL SHALL BE INTALLED AGAINST 1/2" INCH STAND OFFS ARE INCLUDED ON FACE OF FIREPLACE.                                                                                        | ΤH |
|   | 8 IF STRUCTURAL BACKER IS REQUIRED FOR FINISHING MATERIAL,<br>COMBUSTIBLE MATERIAL IS ALLOWED IN THE AREA SHOWN BELOW THE 3" DIMENSION.                                                                                                                                                                              |    |
|   | 9 DIMENSION SHOWN IS ALLOWABLE FINISHING DIMENSION. THIS IS THE OPENING SIZE REQUIRED<br>TO FIT THE GLASS PANELS INTO THE FIREPLACE. FINISHING MATERIAL SHALL NOT OVERLAP DIMENSION SHO                                                                                                                              | OV |
|   | FLAT COVERS WILL COVER THE COMPONENT ACCESS AREA.<br>GAS AND ELECTRICAL INLETS ARE LOCATED BEHIND THESE PANELS.<br>THESE ARE USED FOR MANUFACTURING PURPOSES AND MAY BE USED<br>AFTER FIREPLACE INSTALLATION TO ACCESS COMPONENTS DURING SERVICE.<br>THERE SHALL BE ACCESS FROM THE INSIDE OF THE FIREPLACE AS WELL. |    |
|   | GLASS SHALL NOT BE DIVIDED INTO SECTIONS. GLASS SHALL BE SAFE T TOUCH SYSTEM THAT COMPLIES WITH ANSI STANDARD Z 21.50, MAX TEMPERATURE 172°F.                                                                                                                                                                        |    |
|   | 12 FIREPLACE OPTIONS:<br>FIREPLACE SHALL HAVE LINEAR FLAME DOWN THE LONG AXIS, RIBBON BURNER.<br>FIREPLACE SHALL HAVE MEDIA BED LIGHTING.                                                                                                                                                                            |    |
|   | $\cancel{13}$ HOOD SHALL BE SUPPORTED AT APPROXIMATE LOCATIONS SHOWN USING .250-20 UNC THREADED ROD. TEMPORARY SUPPORTS SHALL BE PROVIDED FOR INSTALLATION.                                                                                                                                                          | •  |
|   | 14 INTAKE COLLAR CAN BE ROTATED TO VENT OFF THE SIDE, OR FROM THE BOTTOM OF THE FIREPLACE.                                                                                                                                                                                                                           |    |
|   |                                                                                                                                                                                                                                                                                                                      |    |
|   |                                                                                                                                                                                                                                                                                                                      |    |
|   |                                                                                                                                                                                                                                                                                                                      |    |
|   | <u></u>                                                                                                                                                                                                                                                                                                              |    |
|   | HEIGHT OPTIONS PER MODEL                                                                                                                                                                                                                                                                                             |    |
|   | HEIGHT OPTIONS PER MODEL   MODEL DIM "A" DIM "B" DIM "C"   NUMBER DIM "A" DIM "B" DIM "C"                                                                                                                                                                                                                            |    |
|   | HEIGHT OPTIONS PER MODELMODEL<br>NUMBERDIM "A"DIM "B"DIM "C"4-4S-20-G20"38"46"                                                                                                                                                                                                                                       |    |
|   | HEIGHT OPTIONS PER MODEL   MODEL DIM "A" DIM "B" DIM "C"   4-4S-20-G 20" 38" 46"   4-4S-24-G 24" 42" 50"                                                                                                                                                                                                             |    |
|   | HEIGHT OPTIONS PER MODEL   MODEL<br>NUMBER DIM "A" DIM "B" DIM "C"   4-4S-20-G 20" 38" 46"   4-4S-24-G 24" 42" 50"   4-4S-30-G 30" 48" 56"                                                                                                                                                                           |    |
|   | HEIGHT OPTIONS PER MODEL   MODEL<br>NUMBER DIM "A" DIM "B" DIM "C"   4-4S-20-G 20" 38" 46"   4-4S-24-G 24" 42" 50"   4-4S-30-G 30" 48" 56"   4-4S-36-G 36" 54" 62"                                                                                                                                                   |    |
|   | HEIGHT OPTIONS PER MODEL   MODEL<br>NUMBER DIM "A" DIM "B" DIM "C"   4-4S-20-G 20" 38" 46"   4-4S-24-G 24" 42" 50"   4-4S-30-G 30" 48" 56"                                                                                                                                                                           |    |