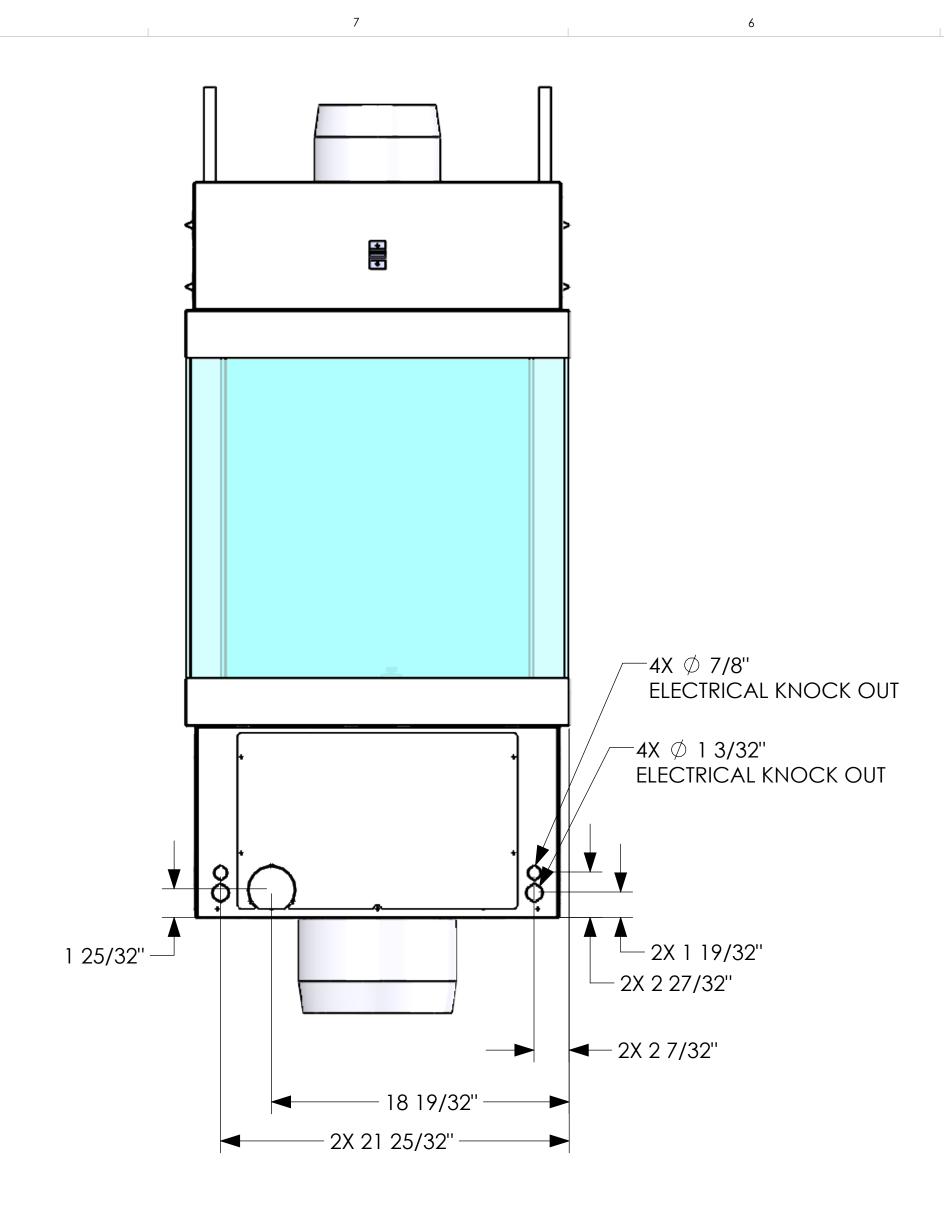

|   | NOTES:                                                                                                                                                                                                                                                                                                               |    |
|---|----------------------------------------------------------------------------------------------------------------------------------------------------------------------------------------------------------------------------------------------------------------------------------------------------------------------|----|
|   | NO COMBUSTIBLE MATERIAL WITHIN 6" OF THE TOP OF THE FIREPLACE.<br>COMBUSTIBLE MATERIAL SHALL NOT BE PLACED DIRECTLY ON THE FACE OF THE FIREPLACE, TOP.                                                                                                                                                               |    |
| F | 2 NO COMBUSTIBLE MATERIAL WITHIN 1" OF THE SIDES AND BACK OF THE FIREPLACE.<br>COMBUSTIBLE MATERIAL SHALL NOT BE PLACED DIRECTLY ON THE FACE OF THE FIREPLACE, BACK AND SIL                                                                                                                                          | DE |
|   | 3 1" CLEARANCE TO B-VENT MUST BE MAINTAINED.                                                                                                                                                                                                                                                                         |    |
|   | 4 GAS LINE PRESSURE: 60,000 BTU MEASURED AT 7.0"/11.0" W.C. REQUIRED. NG/LP<br>POWER REQUIREMENT: 120 VAC, 5 AMP MAX DRAW.                                                                                                                                                                                           |    |
|   | 5 STEEL 3" SURFACE MAY BE LEFT EXPOSED OR COVERED WITH COMBUSTIBLE FINISHING MATERIAL.<br>FASTENERS SHALL NOT PENETRATE THE 3" SURFACE.                                                                                                                                                                              |    |
|   | COMBUSTIBLE MATERIAL SHALL NOT BE APPLIED TO THIS SURFACE SHOWN ABOVE THE 3" DIMENSION.<br>NON-COMBUSTIBLE MATERIAL MAY BE APPLIED TO SURFACE SHOWN PRIOR TO FINISHING MATERIAL.<br>IF FINISHING MATERIAL REQUIRES A STRUCTUAL BACKER.                                                                               |    |
|   | THE 1/2" CLEARANCE TO COMBUSTIBLES MUST BE MAINTAINED ON THIS SURFACE.<br>IF THE 1/2" STAND OFFS ARE REMOVED, ONLY NON-COMBUSTIBLE MATERIAL SHALL BE INTALLED AGAINST 1/2" INCH STAND OFFS ARE INCLUDED ON FACE OF FIREPLACE.                                                                                        | ΤH |
|   | 8 IF STRUCTURAL BACKER IS REQUIRED FOR FINISHING MATERIAL,<br>COMBUSTIBLE MATERIAL IS ALLOWED IN THE AREA SHOWN BELOW THE 3" DIMENSION.                                                                                                                                                                              |    |
|   | 9 DIMENSION SHOWN IS ALLOWABLE FINISHING DIMENSION. THIS IS THE OPENING SIZE REQUIRED<br>TO FIT THE GLASS PANELS INTO THE FIREPLACE. FINISHING MATERIAL SHALL NOT OVERLAP DIMENSION SHO                                                                                                                              | OV |
|   | FLAT COVERS WILL COVER THE COMPONENT ACCESS AREA.<br>GAS AND ELECTRICAL INLETS ARE LOCATED BEHIND THESE PANELS.<br>THESE ARE USED FOR MANUFACTURING PURPOSES AND MAY BE USED<br>AFTER FIREPLACE INSTALLATION TO ACCESS COMPONENTS DURING SERVICE.<br>THERE SHALL BE ACCESS FROM THE INSIDE OF THE FIREPLACE AS WELL. |    |
|   | GLASS SHALL NOT BE DIVIDED INTO SECTIONS. GLASS SHALL BE SAFE T TOUCH SYSTEM THAT COMPLIES WITH ANSI STANDARD Z 21.50, MAX TEMPERATURE 172°F.                                                                                                                                                                        |    |
|   | 12 FIREPLACE OPTIONS:<br>FIREPLACE SHALL HAVE LINEAR FLAME DOWN THE LONG AXIS, RIBBON BURNER.<br>FIREPLACE SHALL HAVE MEDIA BED LIGHTING.                                                                                                                                                                            |    |
|   | $\cancel{13}$ HOOD SHALL BE SUPPORTED AT APPROXIMATE LOCATIONS SHOWN USING .250-20 UNC THREADED ROD. TEMPORARY SUPPORTS SHALL BE PROVIDED FOR INSTALLATION.                                                                                                                                                          | •  |
|   | 14 INTAKE COLLAR CAN BE ROTATED TO VENT OFF THE SIDE, OR FROM THE BOTTOM OF THE FIREPLACE.                                                                                                                                                                                                                           |    |
|   |                                                                                                                                                                                                                                                                                                                      |    |
|   |                                                                                                                                                                                                                                                                                                                      |    |
|   |                                                                                                                                                                                                                                                                                                                      |    |
|   | <u></u>                                                                                                                                                                                                                                                                                                              |    |
|   | HEIGHT OPTIONS PER MODEL                                                                                                                                                                                                                                                                                             |    |
|   | HEIGHT OPTIONS PER MODEL   MODEL DIM "A" DIM "B" DIM "C"   NUMBER DIM "A" DIM "B" DIM "C"                                                                                                                                                                                                                            |    |
|   | HEIGHT OPTIONS PER MODELMODEL<br>NUMBERDIM "A"DIM "B"DIM "C"4-4S-20-G20"38"46"                                                                                                                                                                                                                                       |    |
|   | HEIGHT OPTIONS PER MODEL   MODEL DIM "A" DIM "B" DIM "C"   4-4S-20-G 20" 38" 46"   4-4S-24-G 24" 42" 50"                                                                                                                                                                                                             |    |
|   | HEIGHT OPTIONS PER MODEL   MODEL<br>NUMBER DIM "A" DIM "B" DIM "C"   4-4S-20-G 20" 38" 46"   4-4S-24-G 24" 42" 50"   4-4S-30-G 30" 48" 56"                                                                                                                                                                           |    |
|   | HEIGHT OPTIONS PER MODEL   MODEL<br>NUMBER DIM "A" DIM "B" DIM "C"   4-4S-20-G 20" 38" 46"   4-4S-24-G 24" 42" 50"   4-4S-30-G 30" 48" 56"   4-4S-36-G 36" 54" 62"                                                                                                                                                   |    |
|   | HEIGHT OPTIONS PER MODEL   MODEL<br>NUMBER DIM "A" DIM "B" DIM "C"   4-4S-20-G 20" 38" 46"   4-4S-24-G 24" 42" 50"   4-4S-30-G 30" 48" 56"                                                                                                                                                                           |    |