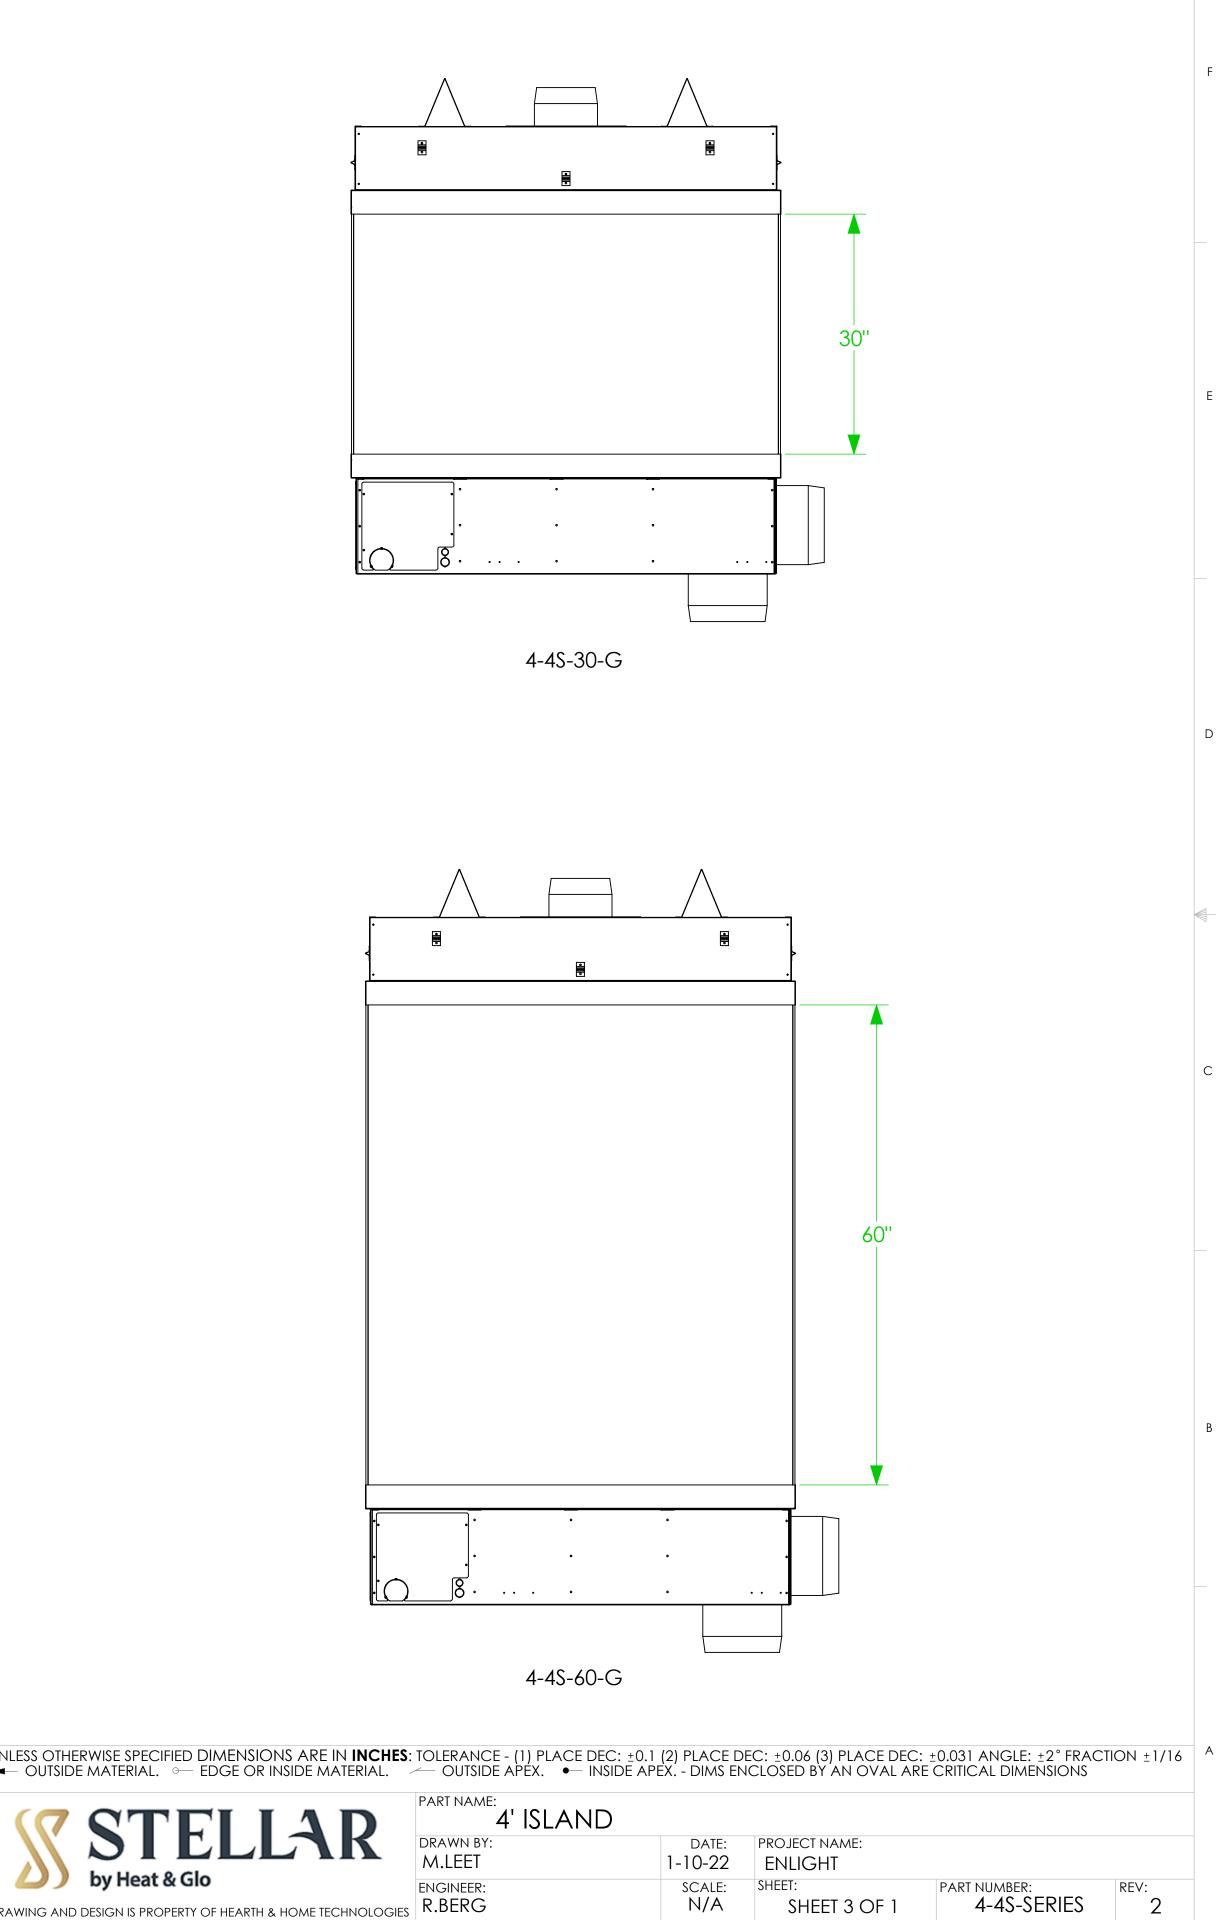

|   | NOTES:                                                                                                                                                                                                                                                                                                               |    |
|---|----------------------------------------------------------------------------------------------------------------------------------------------------------------------------------------------------------------------------------------------------------------------------------------------------------------------|----|
|   | NO COMBUSTIBLE MATERIAL WITHIN 6" OF THE TOP OF THE FIREPLACE.<br>COMBUSTIBLE MATERIAL SHALL NOT BE PLACED DIRECTLY ON THE FACE OF THE FIREPLACE, TOP.                                                                                                                                                               |    |
| F | 2 NO COMBUSTIBLE MATERIAL WITHIN 1" OF THE SIDES AND BACK OF THE FIREPLACE.<br>COMBUSTIBLE MATERIAL SHALL NOT BE PLACED DIRECTLY ON THE FACE OF THE FIREPLACE, BACK AND SIL                                                                                                                                          | DE |
|   | 3 1" CLEARANCE TO B-VENT MUST BE MAINTAINED.                                                                                                                                                                                                                                                                         |    |
|   | 4 GAS LINE PRESSURE: 60,000 BTU MEASURED AT 7.0"/11.0" W.C. REQUIRED. NG/LP<br>POWER REQUIREMENT: 120 VAC, 5 AMP MAX DRAW.                                                                                                                                                                                           |    |
|   | 5 STEEL 3" SURFACE MAY BE LEFT EXPOSED OR COVERED WITH COMBUSTIBLE FINISHING MATERIAL.<br>FASTENERS SHALL NOT PENETRATE THE 3" SURFACE.                                                                                                                                                                              |    |
|   | COMBUSTIBLE MATERIAL SHALL NOT BE APPLIED TO THIS SURFACE SHOWN ABOVE THE 3" DIMENSION.<br>NON-COMBUSTIBLE MATERIAL MAY BE APPLIED TO SURFACE SHOWN PRIOR TO FINISHING MATERIAL.<br>IF FINISHING MATERIAL REQUIRES A STRUCTUAL BACKER.                                                                               |    |
|   | THE 1/2" CLEARANCE TO COMBUSTIBLES MUST BE MAINTAINED ON THIS SURFACE.<br>IF THE 1/2" STAND OFFS ARE REMOVED, ONLY NON-COMBUSTIBLE MATERIAL SHALL BE INTALLED AGAINST 1/2" INCH STAND OFFS ARE INCLUDED ON FACE OF FIREPLACE.                                                                                        | ΤH |
|   | 8 IF STRUCTURAL BACKER IS REQUIRED FOR FINISHING MATERIAL,<br>COMBUSTIBLE MATERIAL IS ALLOWED IN THE AREA SHOWN BELOW THE 3" DIMENSION.                                                                                                                                                                              |    |
|   | 9 DIMENSION SHOWN IS ALLOWABLE FINISHING DIMENSION. THIS IS THE OPENING SIZE REQUIRED<br>TO FIT THE GLASS PANELS INTO THE FIREPLACE. FINISHING MATERIAL SHALL NOT OVERLAP DIMENSION SHO                                                                                                                              | OV |
|   | FLAT COVERS WILL COVER THE COMPONENT ACCESS AREA.<br>GAS AND ELECTRICAL INLETS ARE LOCATED BEHIND THESE PANELS.<br>THESE ARE USED FOR MANUFACTURING PURPOSES AND MAY BE USED<br>AFTER FIREPLACE INSTALLATION TO ACCESS COMPONENTS DURING SERVICE.<br>THERE SHALL BE ACCESS FROM THE INSIDE OF THE FIREPLACE AS WELL. |    |
|   | GLASS SHALL NOT BE DIVIDED INTO SECTIONS. GLASS SHALL BE SAFE T TOUCH SYSTEM THAT COMPLIES WITH ANSI STANDARD Z 21.50, MAX TEMPERATURE 172°F.                                                                                                                                                                        |    |
|   | 12 FIREPLACE OPTIONS:<br>FIREPLACE SHALL HAVE LINEAR FLAME DOWN THE LONG AXIS, RIBBON BURNER.<br>FIREPLACE SHALL HAVE MEDIA BED LIGHTING.                                                                                                                                                                            |    |
|   | $\cancel{13}$ HOOD SHALL BE SUPPORTED AT APPROXIMATE LOCATIONS SHOWN USING .250-20 UNC THREADED ROD. TEMPORARY SUPPORTS SHALL BE PROVIDED FOR INSTALLATION.                                                                                                                                                          | •  |
|   | 14 INTAKE COLLAR CAN BE ROTATED TO VENT OFF THE SIDE, OR FROM THE BOTTOM OF THE FIREPLACE.                                                                                                                                                                                                                           |    |
|   |                                                                                                                                                                                                                                                                                                                      |    |
|   |                                                                                                                                                                                                                                                                                                                      |    |
|   |                                                                                                                                                                                                                                                                                                                      |    |
|   | <u></u>                                                                                                                                                                                                                                                                                                              |    |
|   | HEIGHT OPTIONS PER MODEL                                                                                                                                                                                                                                                                                             |    |
|   | HEIGHT OPTIONS PER MODEL   MODEL DIM "A" DIM "B" DIM "C"   NUMBER DIM "A" DIM "B" DIM "C"                                                                                                                                                                                                                            |    |
|   | HEIGHT OPTIONS PER MODELMODEL<br>NUMBERDIM "A"DIM "B"DIM "C"4-4S-20-G20"38"46"                                                                                                                                                                                                                                       |    |
|   | HEIGHT OPTIONS PER MODEL   MODEL DIM "A" DIM "B" DIM "C"   4-4S-20-G 20" 38" 46"   4-4S-24-G 24" 42" 50"                                                                                                                                                                                                             |    |
|   | HEIGHT OPTIONS PER MODEL   MODEL<br>NUMBER DIM "A" DIM "B" DIM "C"   4-4S-20-G 20" 38" 46"   4-4S-24-G 24" 42" 50"   4-4S-30-G 30" 48" 56"                                                                                                                                                                           |    |
|   | HEIGHT OPTIONS PER MODEL   MODEL<br>NUMBER DIM "A" DIM "B" DIM "C"   4-4S-20-G 20" 38" 46"   4-4S-24-G 24" 42" 50"   4-4S-30-G 30" 48" 56"   4-4S-36-G 36" 54" 62"                                                                                                                                                   |    |
|   | HEIGHT OPTIONS PER MODEL   MODEL<br>NUMBER DIM "A" DIM "B" DIM "C"   4-4S-20-G 20" 38" 46"   4-4S-24-G 24" 42" 50"   4-4S-30-G 30" 48" 56"                                                                                                                                                                           |    |