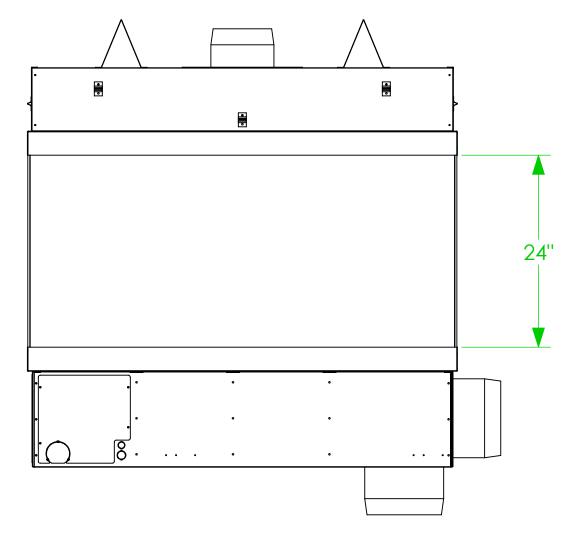

|   | NOTES:                                                                                                                                                                                                                                                                                                               |    |
|---|----------------------------------------------------------------------------------------------------------------------------------------------------------------------------------------------------------------------------------------------------------------------------------------------------------------------|----|
|   | NO COMBUSTIBLE MATERIAL WITHIN 6" OF THE TOP OF THE FIREPLACE.<br>COMBUSTIBLE MATERIAL SHALL NOT BE PLACED DIRECTLY ON THE FACE OF THE FIREPLACE, TOP.                                                                                                                                                               |    |
| F | 2 NO COMBUSTIBLE MATERIAL WITHIN 1" OF THE SIDES AND BACK OF THE FIREPLACE.<br>COMBUSTIBLE MATERIAL SHALL NOT BE PLACED DIRECTLY ON THE FACE OF THE FIREPLACE, BACK AND SIL                                                                                                                                          | DE |
|   | 3 1" CLEARANCE TO B-VENT MUST BE MAINTAINED.                                                                                                                                                                                                                                                                         |    |
|   | 4 GAS LINE PRESSURE: 60,000 BTU MEASURED AT 7.0"/11.0" W.C. REQUIRED. NG/LP<br>POWER REQUIREMENT: 120 VAC, 5 AMP MAX DRAW.                                                                                                                                                                                           |    |
|   | 5 STEEL 3" SURFACE MAY BE LEFT EXPOSED OR COVERED WITH COMBUSTIBLE FINISHING MATERIAL.<br>FASTENERS SHALL NOT PENETRATE THE 3" SURFACE.                                                                                                                                                                              |    |
|   | COMBUSTIBLE MATERIAL SHALL NOT BE APPLIED TO THIS SURFACE SHOWN ABOVE THE 3" DIMENSION.<br>NON-COMBUSTIBLE MATERIAL MAY BE APPLIED TO SURFACE SHOWN PRIOR TO FINISHING MATERIAL.<br>IF FINISHING MATERIAL REQUIRES A STRUCTUAL BACKER.                                                                               |    |
|   | THE 1/2" CLEARANCE TO COMBUSTIBLES MUST BE MAINTAINED ON THIS SURFACE.<br>IF THE 1/2" STAND OFFS ARE REMOVED, ONLY NON-COMBUSTIBLE MATERIAL SHALL BE INTALLED AGAINST 1/2" INCH STAND OFFS ARE INCLUDED ON FACE OF FIREPLACE.                                                                                        | ΤH |
|   | 8 IF STRUCTURAL BACKER IS REQUIRED FOR FINISHING MATERIAL,<br>COMBUSTIBLE MATERIAL IS ALLOWED IN THE AREA SHOWN BELOW THE 3" DIMENSION.                                                                                                                                                                              |    |
|   | 9 DIMENSION SHOWN IS ALLOWABLE FINISHING DIMENSION. THIS IS THE OPENING SIZE REQUIRED<br>TO FIT THE GLASS PANELS INTO THE FIREPLACE. FINISHING MATERIAL SHALL NOT OVERLAP DIMENSION SHO                                                                                                                              | OV |
|   | FLAT COVERS WILL COVER THE COMPONENT ACCESS AREA.<br>GAS AND ELECTRICAL INLETS ARE LOCATED BEHIND THESE PANELS.<br>THESE ARE USED FOR MANUFACTURING PURPOSES AND MAY BE USED<br>AFTER FIREPLACE INSTALLATION TO ACCESS COMPONENTS DURING SERVICE.<br>THERE SHALL BE ACCESS FROM THE INSIDE OF THE FIREPLACE AS WELL. |    |
|   | GLASS SHALL NOT BE DIVIDED INTO SECTIONS. GLASS SHALL BE SAFE T TOUCH SYSTEM THAT COMPLIES WITH ANSI STANDARD Z 21.50, MAX TEMPERATURE 172°F.                                                                                                                                                                        |    |
|   | 12 FIREPLACE OPTIONS:<br>FIREPLACE SHALL HAVE LINEAR FLAME DOWN THE LONG AXIS, RIBBON BURNER.<br>FIREPLACE SHALL HAVE MEDIA BED LIGHTING.                                                                                                                                                                            |    |
|   | $\cancel{13}$ HOOD SHALL BE SUPPORTED AT APPROXIMATE LOCATIONS SHOWN USING .250-20 UNC THREADED ROD. TEMPORARY SUPPORTS SHALL BE PROVIDED FOR INSTALLATION.                                                                                                                                                          | •  |
|   | 14 INTAKE COLLAR CAN BE ROTATED TO VENT OFF THE SIDE, OR FROM THE BOTTOM OF THE FIREPLACE.                                                                                                                                                                                                                           |    |
|   |                                                                                                                                                                                                                                                                                                                      |    |
|   |                                                                                                                                                                                                                                                                                                                      |    |
|   |                                                                                                                                                                                                                                                                                                                      |    |
|   | <u></u>                                                                                                                                                                                                                                                                                                              |    |
|   | HEIGHT OPTIONS PER MODEL                                                                                                                                                                                                                                                                                             |    |
|   | HEIGHT OPTIONS PER MODEL   MODEL DIM "A" DIM "B" DIM "C"   NUMBER DIM "A" DIM "B" DIM "C"                                                                                                                                                                                                                            |    |
|   | HEIGHT OPTIONS PER MODELMODEL<br>NUMBERDIM "A"DIM "B"DIM "C"4-4S-20-G20"38"46"                                                                                                                                                                                                                                       |    |
|   | HEIGHT OPTIONS PER MODEL   MODEL DIM "A" DIM "B" DIM "C"   4-4S-20-G 20" 38" 46"   4-4S-24-G 24" 42" 50"                                                                                                                                                                                                             |    |
|   | HEIGHT OPTIONS PER MODEL   MODEL<br>NUMBER DIM "A" DIM "B" DIM "C"   4-4S-20-G 20" 38" 46"   4-4S-24-G 24" 42" 50"   4-4S-30-G 30" 48" 56"                                                                                                                                                                           |    |
|   | HEIGHT OPTIONS PER MODEL   MODEL<br>NUMBER DIM "A" DIM "B" DIM "C"   4-4S-20-G 20" 38" 46"   4-4S-24-G 24" 42" 50"   4-4S-30-G 30" 48" 56"   4-4S-36-G 36" 54" 62"                                                                                                                                                   |    |
|   | HEIGHT OPTIONS PER MODEL   MODEL<br>NUMBER DIM "A" DIM "B" DIM "C"   4-4S-20-G 20" 38" 46"   4-4S-24-G 24" 42" 50"   4-4S-30-G 30" 48" 56"                                                                                                                                                                           |    |

С

B

1

D

С

4-4S-20-G

4-4S-36-G

4-4S-24-G