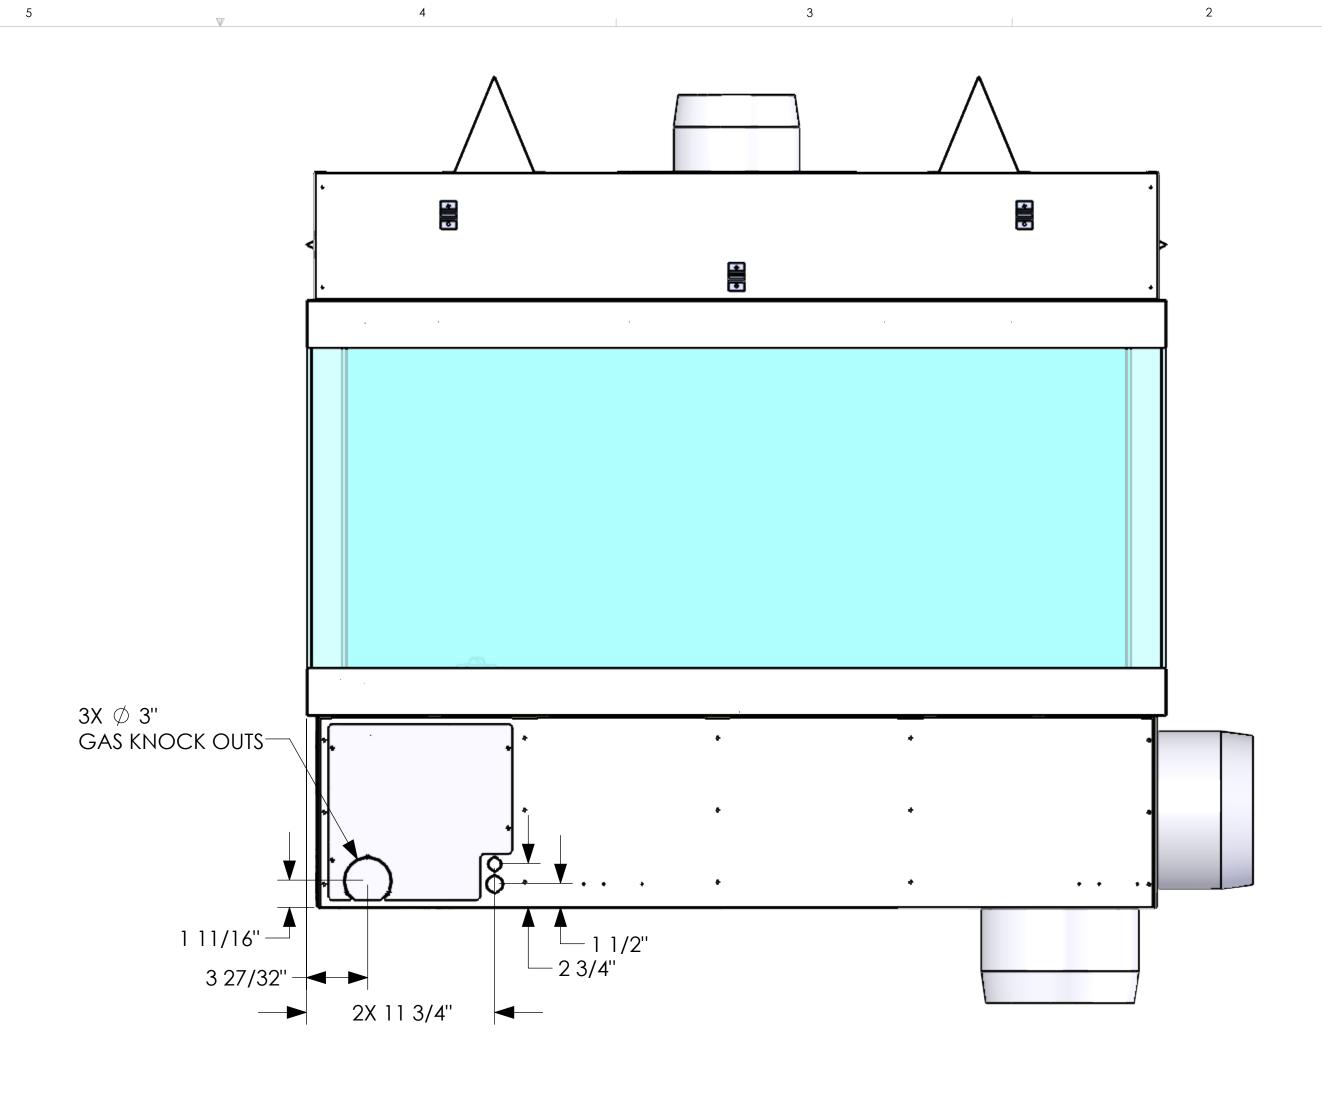

|   | NOTES:                                                                                                                                                                                                                                                                                                               |    |
|---|----------------------------------------------------------------------------------------------------------------------------------------------------------------------------------------------------------------------------------------------------------------------------------------------------------------------|----|
|   | NO COMBUSTIBLE MATERIAL WITHIN 6" OF THE TOP OF THE FIREPLACE.<br>COMBUSTIBLE MATERIAL SHALL NOT BE PLACED DIRECTLY ON THE FACE OF THE FIREPLACE, TOP.                                                                                                                                                               |    |
| F | 2 NO COMBUSTIBLE MATERIAL WITHIN 1" OF THE SIDES AND BACK OF THE FIREPLACE.<br>COMBUSTIBLE MATERIAL SHALL NOT BE PLACED DIRECTLY ON THE FACE OF THE FIREPLACE, BACK AND SIL                                                                                                                                          | DE |
|   | 3 1" CLEARANCE TO B-VENT MUST BE MAINTAINED.                                                                                                                                                                                                                                                                         |    |
|   | 4 GAS LINE PRESSURE: 60,000 BTU MEASURED AT 7.0"/11.0" W.C. REQUIRED. NG/LP<br>POWER REQUIREMENT: 120 VAC, 5 AMP MAX DRAW.                                                                                                                                                                                           |    |
|   | 5 STEEL 3" SURFACE MAY BE LEFT EXPOSED OR COVERED WITH COMBUSTIBLE FINISHING MATERIAL.<br>FASTENERS SHALL NOT PENETRATE THE 3" SURFACE.                                                                                                                                                                              |    |
|   | COMBUSTIBLE MATERIAL SHALL NOT BE APPLIED TO THIS SURFACE SHOWN ABOVE THE 3" DIMENSION.<br>NON-COMBUSTIBLE MATERIAL MAY BE APPLIED TO SURFACE SHOWN PRIOR TO FINISHING MATERIAL.<br>IF FINISHING MATERIAL REQUIRES A STRUCTUAL BACKER.                                                                               |    |
|   | THE 1/2" CLEARANCE TO COMBUSTIBLES MUST BE MAINTAINED ON THIS SURFACE.<br>IF THE 1/2" STAND OFFS ARE REMOVED, ONLY NON-COMBUSTIBLE MATERIAL SHALL BE INTALLED AGAINST 1/2" INCH STAND OFFS ARE INCLUDED ON FACE OF FIREPLACE.                                                                                        | ΤH |
|   | 8 IF STRUCTURAL BACKER IS REQUIRED FOR FINISHING MATERIAL,<br>COMBUSTIBLE MATERIAL IS ALLOWED IN THE AREA SHOWN BELOW THE 3" DIMENSION.                                                                                                                                                                              |    |
|   | 9 DIMENSION SHOWN IS ALLOWABLE FINISHING DIMENSION. THIS IS THE OPENING SIZE REQUIRED<br>TO FIT THE GLASS PANELS INTO THE FIREPLACE. FINISHING MATERIAL SHALL NOT OVERLAP DIMENSION SHO                                                                                                                              | OV |
|   | FLAT COVERS WILL COVER THE COMPONENT ACCESS AREA.<br>GAS AND ELECTRICAL INLETS ARE LOCATED BEHIND THESE PANELS.<br>THESE ARE USED FOR MANUFACTURING PURPOSES AND MAY BE USED<br>AFTER FIREPLACE INSTALLATION TO ACCESS COMPONENTS DURING SERVICE.<br>THERE SHALL BE ACCESS FROM THE INSIDE OF THE FIREPLACE AS WELL. |    |
|   | GLASS SHALL NOT BE DIVIDED INTO SECTIONS. GLASS SHALL BE SAFE T TOUCH SYSTEM THAT COMPLIES WITH ANSI STANDARD Z 21.50, MAX TEMPERATURE 172°F.                                                                                                                                                                        |    |
|   | 12 FIREPLACE OPTIONS:<br>FIREPLACE SHALL HAVE LINEAR FLAME DOWN THE LONG AXIS, RIBBON BURNER.<br>FIREPLACE SHALL HAVE MEDIA BED LIGHTING.                                                                                                                                                                            |    |
|   | $\cancel{13}$ HOOD SHALL BE SUPPORTED AT APPROXIMATE LOCATIONS SHOWN USING .250-20 UNC THREADED ROD. TEMPORARY SUPPORTS SHALL BE PROVIDED FOR INSTALLATION.                                                                                                                                                          | •  |
|   | 14 INTAKE COLLAR CAN BE ROTATED TO VENT OFF THE SIDE, OR FROM THE BOTTOM OF THE FIREPLACE.                                                                                                                                                                                                                           |    |
|   |                                                                                                                                                                                                                                                                                                                      |    |
|   |                                                                                                                                                                                                                                                                                                                      |    |
|   |                                                                                                                                                                                                                                                                                                                      |    |
|   | <u></u>                                                                                                                                                                                                                                                                                                              |    |
|   | HEIGHT OPTIONS PER MODEL                                                                                                                                                                                                                                                                                             |    |
|   | HEIGHT OPTIONS PER MODEL   MODEL DIM "A" DIM "B" DIM "C"   NUMBER DIM "A" DIM "B" DIM "C"                                                                                                                                                                                                                            |    |
|   | HEIGHT OPTIONS PER MODELMODEL<br>NUMBERDIM "A"DIM "B"DIM "C"4-4S-20-G20"38"46"                                                                                                                                                                                                                                       |    |
|   | HEIGHT OPTIONS PER MODEL   MODEL DIM "A" DIM "B" DIM "C"   4-4S-20-G 20" 38" 46"   4-4S-24-G 24" 42" 50"                                                                                                                                                                                                             |    |
|   | HEIGHT OPTIONS PER MODEL   MODEL<br>NUMBER DIM "A" DIM "B" DIM "C"   4-4S-20-G 20" 38" 46"   4-4S-24-G 24" 42" 50"   4-4S-30-G 30" 48" 56"                                                                                                                                                                           |    |
|   | HEIGHT OPTIONS PER MODEL   MODEL<br>NUMBER DIM "A" DIM "B" DIM "C"   4-4S-20-G 20" 38" 46"   4-4S-24-G 24" 42" 50"   4-4S-30-G 30" 48" 56"   4-4S-36-G 36" 54" 62"                                                                                                                                                   |    |
|   | HEIGHT OPTIONS PER MODEL   MODEL<br>NUMBER DIM "A" DIM "B" DIM "C"   4-4S-20-G 20" 38" 46"   4-4S-24-G 24" 42" 50"   4-4S-30-G 30" 48" 56"                                                                                                                                                                           |    |