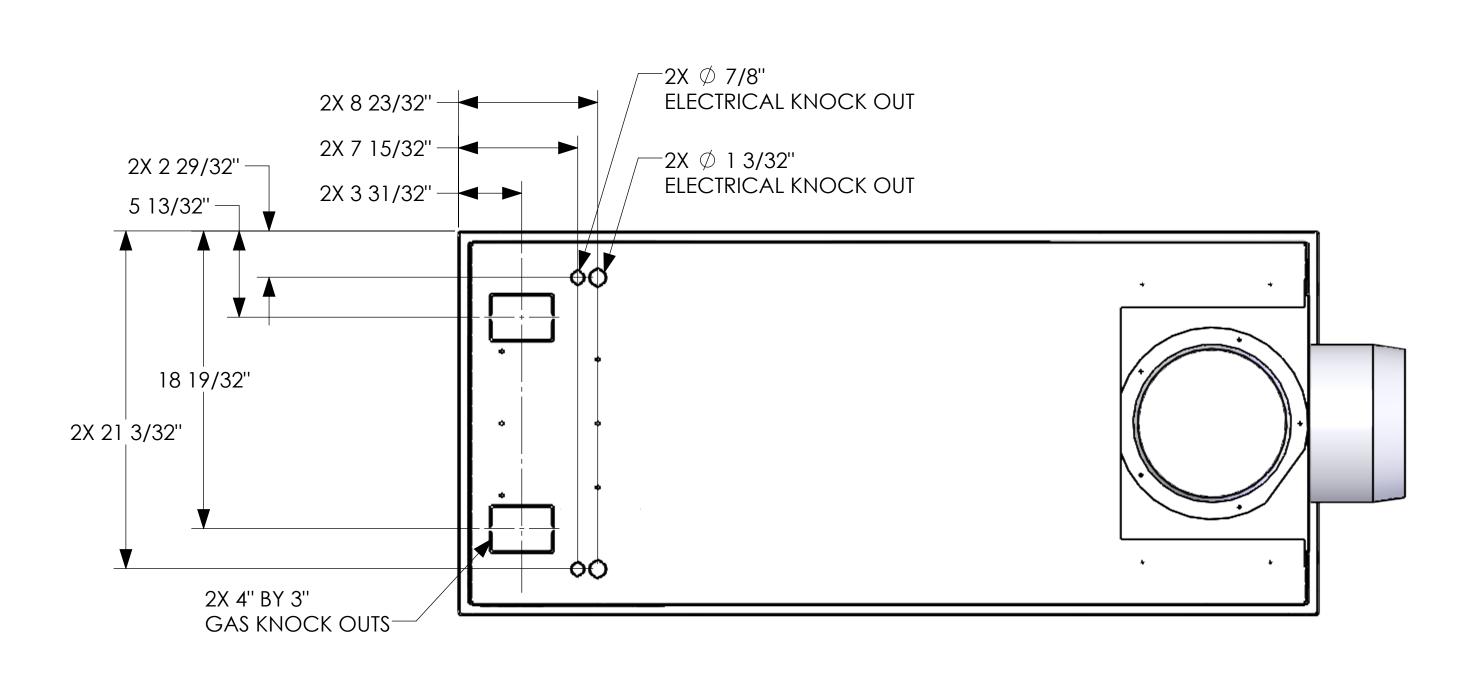

|   | NOTES:                                                                                                                                                                                                                                                                                                               |    |
|---|----------------------------------------------------------------------------------------------------------------------------------------------------------------------------------------------------------------------------------------------------------------------------------------------------------------------|----|
|   | NO COMBUSTIBLE MATERIAL WITHIN 6" OF THE TOP OF THE FIREPLACE.<br>COMBUSTIBLE MATERIAL SHALL NOT BE PLACED DIRECTLY ON THE FACE OF THE FIREPLACE, TOP.                                                                                                                                                               |    |
| F | 2 NO COMBUSTIBLE MATERIAL WITHIN 1" OF THE SIDES AND BACK OF THE FIREPLACE.<br>COMBUSTIBLE MATERIAL SHALL NOT BE PLACED DIRECTLY ON THE FACE OF THE FIREPLACE, BACK AND SIL                                                                                                                                          | DE |
|   | 3 1" CLEARANCE TO B-VENT MUST BE MAINTAINED.                                                                                                                                                                                                                                                                         |    |
|   | 4 GAS LINE PRESSURE: 60,000 BTU MEASURED AT 7.0"/11.0" W.C. REQUIRED. NG/LP<br>POWER REQUIREMENT: 120 VAC, 5 AMP MAX DRAW.                                                                                                                                                                                           |    |
|   | 5 STEEL 3" SURFACE MAY BE LEFT EXPOSED OR COVERED WITH COMBUSTIBLE FINISHING MATERIAL.<br>FASTENERS SHALL NOT PENETRATE THE 3" SURFACE.                                                                                                                                                                              |    |
|   | COMBUSTIBLE MATERIAL SHALL NOT BE APPLIED TO THIS SURFACE SHOWN ABOVE THE 3" DIMENSION.<br>NON-COMBUSTIBLE MATERIAL MAY BE APPLIED TO SURFACE SHOWN PRIOR TO FINISHING MATERIAL.<br>IF FINISHING MATERIAL REQUIRES A STRUCTUAL BACKER.                                                                               |    |
|   | THE 1/2" CLEARANCE TO COMBUSTIBLES MUST BE MAINTAINED ON THIS SURFACE.<br>IF THE 1/2" STAND OFFS ARE REMOVED, ONLY NON-COMBUSTIBLE MATERIAL SHALL BE INTALLED AGAINST 1/2" INCH STAND OFFS ARE INCLUDED ON FACE OF FIREPLACE.                                                                                        | ΤH |
|   | 8 IF STRUCTURAL BACKER IS REQUIRED FOR FINISHING MATERIAL,<br>COMBUSTIBLE MATERIAL IS ALLOWED IN THE AREA SHOWN BELOW THE 3" DIMENSION.                                                                                                                                                                              |    |
|   | 9 DIMENSION SHOWN IS ALLOWABLE FINISHING DIMENSION. THIS IS THE OPENING SIZE REQUIRED<br>TO FIT THE GLASS PANELS INTO THE FIREPLACE. FINISHING MATERIAL SHALL NOT OVERLAP DIMENSION SHO                                                                                                                              | OV |
|   | FLAT COVERS WILL COVER THE COMPONENT ACCESS AREA.<br>GAS AND ELECTRICAL INLETS ARE LOCATED BEHIND THESE PANELS.<br>THESE ARE USED FOR MANUFACTURING PURPOSES AND MAY BE USED<br>AFTER FIREPLACE INSTALLATION TO ACCESS COMPONENTS DURING SERVICE.<br>THERE SHALL BE ACCESS FROM THE INSIDE OF THE FIREPLACE AS WELL. |    |
|   | GLASS SHALL NOT BE DIVIDED INTO SECTIONS. GLASS SHALL BE SAFE T TOUCH SYSTEM THAT COMPLIES WITH ANSI STANDARD Z 21.50, MAX TEMPERATURE 172°F.                                                                                                                                                                        |    |
|   | 12 FIREPLACE OPTIONS:<br>FIREPLACE SHALL HAVE LINEAR FLAME DOWN THE LONG AXIS, RIBBON BURNER.<br>FIREPLACE SHALL HAVE MEDIA BED LIGHTING.                                                                                                                                                                            |    |
|   | $\cancel{13}$ HOOD SHALL BE SUPPORTED AT APPROXIMATE LOCATIONS SHOWN USING .250-20 UNC THREADED ROD. TEMPORARY SUPPORTS SHALL BE PROVIDED FOR INSTALLATION.                                                                                                                                                          | •  |
|   | 14 INTAKE COLLAR CAN BE ROTATED TO VENT OFF THE SIDE, OR FROM THE BOTTOM OF THE FIREPLACE.                                                                                                                                                                                                                           |    |
|   |                                                                                                                                                                                                                                                                                                                      |    |
|   |                                                                                                                                                                                                                                                                                                                      |    |
|   |                                                                                                                                                                                                                                                                                                                      |    |
|   | <u></u>                                                                                                                                                                                                                                                                                                              |    |
|   | HEIGHT OPTIONS PER MODEL                                                                                                                                                                                                                                                                                             |    |
|   | HEIGHT OPTIONS PER MODEL   MODEL DIM "A" DIM "B" DIM "C"   NUMBER DIM "A" DIM "B" DIM "C"                                                                                                                                                                                                                            |    |
|   | HEIGHT OPTIONS PER MODELMODEL<br>NUMBERDIM "A"DIM "B"DIM "C"4-4S-20-G20"38"46"                                                                                                                                                                                                                                       |    |
|   | HEIGHT OPTIONS PER MODEL   MODEL DIM "A" DIM "B" DIM "C"   4-4S-20-G 20" 38" 46"   4-4S-24-G 24" 42" 50"                                                                                                                                                                                                             |    |
|   | HEIGHT OPTIONS PER MODEL   MODEL<br>NUMBER DIM "A" DIM "B" DIM "C"   4-4S-20-G 20" 38" 46"   4-4S-24-G 24" 42" 50"   4-4S-30-G 30" 48" 56"                                                                                                                                                                           |    |
|   | HEIGHT OPTIONS PER MODEL   MODEL<br>NUMBER DIM "A" DIM "B" DIM "C"   4-4S-20-G 20" 38" 46"   4-4S-24-G 24" 42" 50"   4-4S-30-G 30" 48" 56"   4-4S-36-G 36" 54" 62"                                                                                                                                                   |    |
|   | HEIGHT OPTIONS PER MODEL   MODEL<br>NUMBER DIM "A" DIM "B" DIM "C"   4-4S-20-G 20" 38" 46"   4-4S-24-G 24" 42" 50"   4-4S-30-G 30" 48" 56"                                                                                                                                                                           |    |