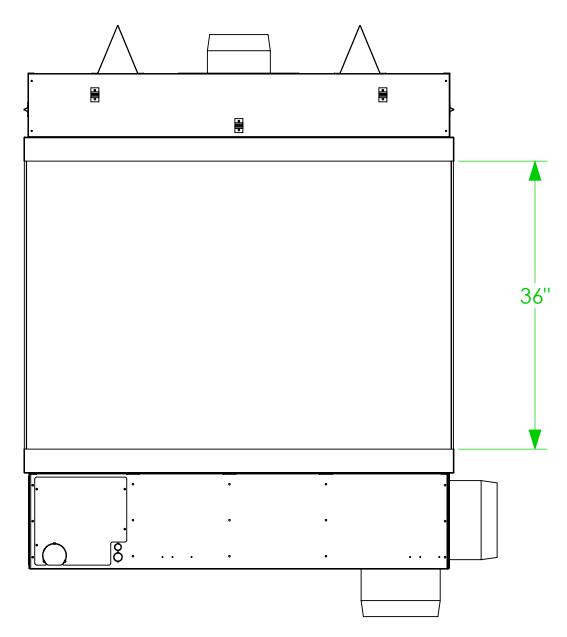

|   | NOTES:                                                                                                                                                                                                                                                                                                               |    |
|---|----------------------------------------------------------------------------------------------------------------------------------------------------------------------------------------------------------------------------------------------------------------------------------------------------------------------|----|
|   | NO COMBUSTIBLE MATERIAL WITHIN 6" OF THE TOP OF THE FIREPLACE.<br>COMBUSTIBLE MATERIAL SHALL NOT BE PLACED DIRECTLY ON THE FACE OF THE FIREPLACE, TOP.                                                                                                                                                               |    |
| F | 2 NO COMBUSTIBLE MATERIAL WITHIN 1" OF THE SIDES AND BACK OF THE FIREPLACE.<br>COMBUSTIBLE MATERIAL SHALL NOT BE PLACED DIRECTLY ON THE FACE OF THE FIREPLACE, BACK AND SIL                                                                                                                                          | DE |
|   | 3 1" CLEARANCE TO B-VENT MUST BE MAINTAINED.                                                                                                                                                                                                                                                                         |    |
|   | 4 GAS LINE PRESSURE: 60,000 BTU MEASURED AT 7.0"/11.0" W.C. REQUIRED. NG/LP<br>POWER REQUIREMENT: 120 VAC, 5 AMP MAX DRAW.                                                                                                                                                                                           |    |
|   | 5 STEEL 3" SURFACE MAY BE LEFT EXPOSED OR COVERED WITH COMBUSTIBLE FINISHING MATERIAL.<br>FASTENERS SHALL NOT PENETRATE THE 3" SURFACE.                                                                                                                                                                              |    |
|   | COMBUSTIBLE MATERIAL SHALL NOT BE APPLIED TO THIS SURFACE SHOWN ABOVE THE 3" DIMENSION.<br>NON-COMBUSTIBLE MATERIAL MAY BE APPLIED TO SURFACE SHOWN PRIOR TO FINISHING MATERIAL.<br>IF FINISHING MATERIAL REQUIRES A STRUCTUAL BACKER.                                                                               |    |
|   | THE 1/2" CLEARANCE TO COMBUSTIBLES MUST BE MAINTAINED ON THIS SURFACE.<br>IF THE 1/2" STAND OFFS ARE REMOVED, ONLY NON-COMBUSTIBLE MATERIAL SHALL BE INTALLED AGAINST 1/2" INCH STAND OFFS ARE INCLUDED ON FACE OF FIREPLACE.                                                                                        | ΤH |
|   | 8 IF STRUCTURAL BACKER IS REQUIRED FOR FINISHING MATERIAL,<br>COMBUSTIBLE MATERIAL IS ALLOWED IN THE AREA SHOWN BELOW THE 3" DIMENSION.                                                                                                                                                                              |    |
|   | 9 DIMENSION SHOWN IS ALLOWABLE FINISHING DIMENSION. THIS IS THE OPENING SIZE REQUIRED<br>TO FIT THE GLASS PANELS INTO THE FIREPLACE. FINISHING MATERIAL SHALL NOT OVERLAP DIMENSION SHO                                                                                                                              | OV |
|   | FLAT COVERS WILL COVER THE COMPONENT ACCESS AREA.<br>GAS AND ELECTRICAL INLETS ARE LOCATED BEHIND THESE PANELS.<br>THESE ARE USED FOR MANUFACTURING PURPOSES AND MAY BE USED<br>AFTER FIREPLACE INSTALLATION TO ACCESS COMPONENTS DURING SERVICE.<br>THERE SHALL BE ACCESS FROM THE INSIDE OF THE FIREPLACE AS WELL. |    |
|   | GLASS SHALL NOT BE DIVIDED INTO SECTIONS. GLASS SHALL BE SAFE T TOUCH SYSTEM THAT COMPLIES WITH ANSI STANDARD Z 21.50, MAX TEMPERATURE 172°F.                                                                                                                                                                        |    |
|   | 12 FIREPLACE OPTIONS:<br>FIREPLACE SHALL HAVE LINEAR FLAME DOWN THE LONG AXIS, RIBBON BURNER.<br>FIREPLACE SHALL HAVE MEDIA BED LIGHTING.                                                                                                                                                                            |    |
|   | $\cancel{13}$ HOOD SHALL BE SUPPORTED AT APPROXIMATE LOCATIONS SHOWN USING .250-20 UNC THREADED ROD. TEMPORARY SUPPORTS SHALL BE PROVIDED FOR INSTALLATION.                                                                                                                                                          | •  |
|   | 14 INTAKE COLLAR CAN BE ROTATED TO VENT OFF THE SIDE, OR FROM THE BOTTOM OF THE FIREPLACE.                                                                                                                                                                                                                           |    |
|   |                                                                                                                                                                                                                                                                                                                      |    |
|   |                                                                                                                                                                                                                                                                                                                      |    |
|   |                                                                                                                                                                                                                                                                                                                      |    |
|   | <u></u>                                                                                                                                                                                                                                                                                                              |    |
|   | HEIGHT OPTIONS PER MODEL                                                                                                                                                                                                                                                                                             |    |
|   | HEIGHT OPTIONS PER MODEL   MODEL DIM "A" DIM "B" DIM "C"   NUMBER DIM "A" DIM "B" DIM "C"                                                                                                                                                                                                                            |    |
|   | HEIGHT OPTIONS PER MODELMODEL<br>NUMBERDIM "A"DIM "B"DIM "C"4-4S-20-G20"38"46"                                                                                                                                                                                                                                       |    |
|   | HEIGHT OPTIONS PER MODEL   MODEL DIM "A" DIM "B" DIM "C"   4-4S-20-G 20" 38" 46"   4-4S-24-G 24" 42" 50"                                                                                                                                                                                                             |    |
|   | HEIGHT OPTIONS PER MODEL   MODEL<br>NUMBER DIM "A" DIM "B" DIM "C"   4-4S-20-G 20" 38" 46"   4-4S-24-G 24" 42" 50"   4-4S-30-G 30" 48" 56"                                                                                                                                                                           |    |
|   | HEIGHT OPTIONS PER MODEL   MODEL<br>NUMBER DIM "A" DIM "B" DIM "C"   4-4S-20-G 20" 38" 46"   4-4S-24-G 24" 42" 50"   4-4S-30-G 30" 48" 56"   4-4S-36-G 36" 54" 62"                                                                                                                                                   |    |
|   | HEIGHT OPTIONS PER MODEL   MODEL<br>NUMBER DIM "A" DIM "B" DIM "C"   4-4S-20-G 20" 38" 46"   4-4S-24-G 24" 42" 50"   4-4S-30-G 30" 48" 56"                                                                                                                                                                           |    |

С

B

1

D

С

4-4S-20-G

4-4S-36-G

4-4S-24-G