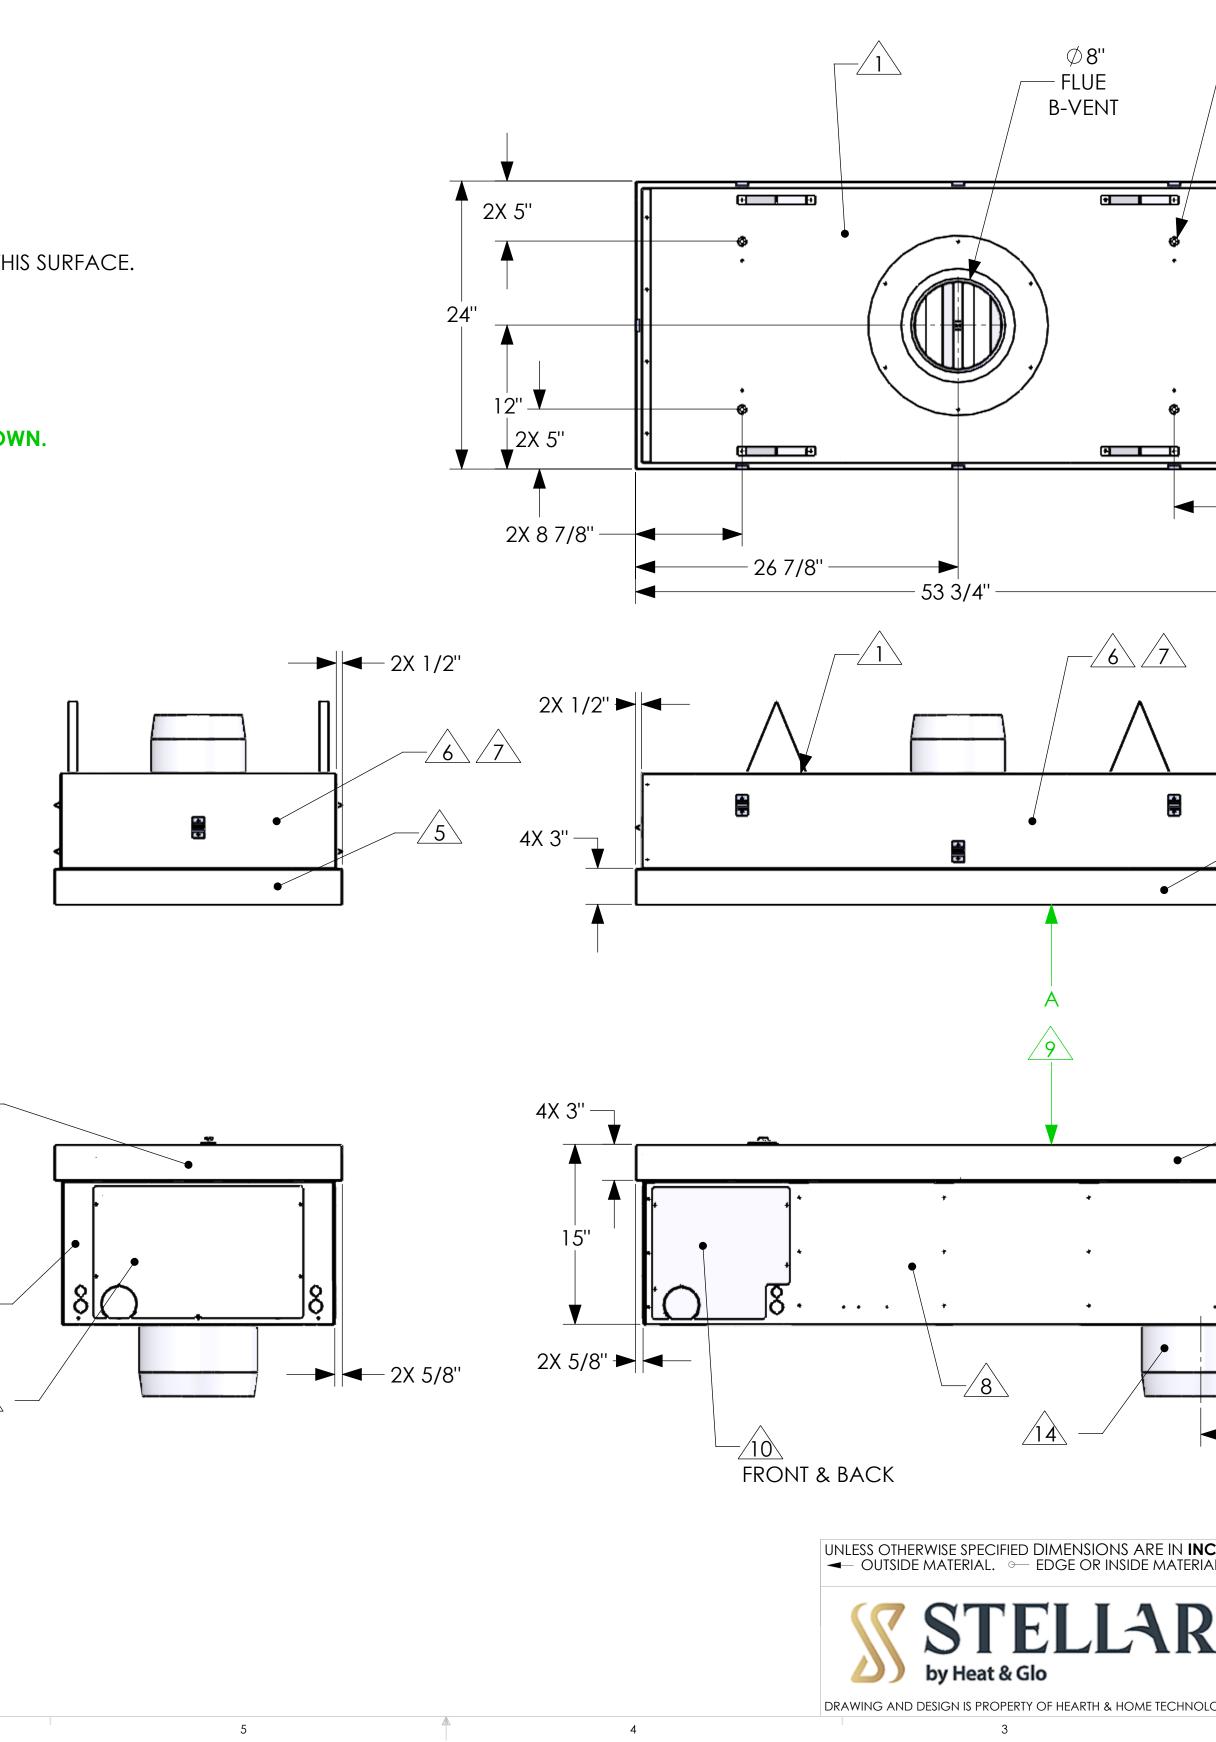

|   | NOTES:                                                                                                                                                                                                                                                                                                               |    |
|---|----------------------------------------------------------------------------------------------------------------------------------------------------------------------------------------------------------------------------------------------------------------------------------------------------------------------|----|
|   | NO COMBUSTIBLE MATERIAL WITHIN 6" OF THE TOP OF THE FIREPLACE.<br>COMBUSTIBLE MATERIAL SHALL NOT BE PLACED DIRECTLY ON THE FACE OF THE FIREPLACE, TOP.                                                                                                                                                               |    |
| F | 2 NO COMBUSTIBLE MATERIAL WITHIN 1" OF THE SIDES AND BACK OF THE FIREPLACE.<br>COMBUSTIBLE MATERIAL SHALL NOT BE PLACED DIRECTLY ON THE FACE OF THE FIREPLACE, BACK AND SIL                                                                                                                                          | DE |
|   | 3 1" CLEARANCE TO B-VENT MUST BE MAINTAINED.                                                                                                                                                                                                                                                                         |    |
|   | 4 GAS LINE PRESSURE: 60,000 BTU MEASURED AT 7.0"/11.0" W.C. REQUIRED. NG/LP<br>POWER REQUIREMENT: 120 VAC, 5 AMP MAX DRAW.                                                                                                                                                                                           |    |
|   | 5 STEEL 3" SURFACE MAY BE LEFT EXPOSED OR COVERED WITH COMBUSTIBLE FINISHING MATERIAL.<br>FASTENERS SHALL NOT PENETRATE THE 3" SURFACE.                                                                                                                                                                              |    |
|   | COMBUSTIBLE MATERIAL SHALL NOT BE APPLIED TO THIS SURFACE SHOWN ABOVE THE 3" DIMENSION.<br>NON-COMBUSTIBLE MATERIAL MAY BE APPLIED TO SURFACE SHOWN PRIOR TO FINISHING MATERIAL.<br>IF FINISHING MATERIAL REQUIRES A STRUCTUAL BACKER.                                                                               |    |
|   | THE 1/2" CLEARANCE TO COMBUSTIBLES MUST BE MAINTAINED ON THIS SURFACE.<br>IF THE 1/2" STAND OFFS ARE REMOVED, ONLY NON-COMBUSTIBLE MATERIAL SHALL BE INTALLED AGAINST 1/2" INCH STAND OFFS ARE INCLUDED ON FACE OF FIREPLACE.                                                                                        | ΤH |
|   | 8 IF STRUCTURAL BACKER IS REQUIRED FOR FINISHING MATERIAL,<br>COMBUSTIBLE MATERIAL IS ALLOWED IN THE AREA SHOWN BELOW THE 3" DIMENSION.                                                                                                                                                                              |    |
|   | 9 DIMENSION SHOWN IS ALLOWABLE FINISHING DIMENSION. THIS IS THE OPENING SIZE REQUIRED<br>TO FIT THE GLASS PANELS INTO THE FIREPLACE. FINISHING MATERIAL SHALL NOT OVERLAP DIMENSION SHO                                                                                                                              | OV |
|   | FLAT COVERS WILL COVER THE COMPONENT ACCESS AREA.<br>GAS AND ELECTRICAL INLETS ARE LOCATED BEHIND THESE PANELS.<br>THESE ARE USED FOR MANUFACTURING PURPOSES AND MAY BE USED<br>AFTER FIREPLACE INSTALLATION TO ACCESS COMPONENTS DURING SERVICE.<br>THERE SHALL BE ACCESS FROM THE INSIDE OF THE FIREPLACE AS WELL. |    |
|   | GLASS SHALL NOT BE DIVIDED INTO SECTIONS. GLASS SHALL BE SAFE T TOUCH SYSTEM THAT COMPLIES WITH ANSI STANDARD Z 21.50, MAX TEMPERATURE 172°F.                                                                                                                                                                        |    |
|   | 12 FIREPLACE OPTIONS:<br>FIREPLACE SHALL HAVE LINEAR FLAME DOWN THE LONG AXIS, RIBBON BURNER.<br>FIREPLACE SHALL HAVE MEDIA BED LIGHTING.                                                                                                                                                                            |    |
|   | $\cancel{13}$ HOOD SHALL BE SUPPORTED AT APPROXIMATE LOCATIONS SHOWN USING .250-20 UNC THREADED ROD. TEMPORARY SUPPORTS SHALL BE PROVIDED FOR INSTALLATION.                                                                                                                                                          | •  |
|   | 14 INTAKE COLLAR CAN BE ROTATED TO VENT OFF THE SIDE, OR FROM THE BOTTOM OF THE FIREPLACE.                                                                                                                                                                                                                           |    |
|   |                                                                                                                                                                                                                                                                                                                      |    |
|   |                                                                                                                                                                                                                                                                                                                      |    |
|   |                                                                                                                                                                                                                                                                                                                      |    |
|   | <u></u>                                                                                                                                                                                                                                                                                                              |    |
|   | HEIGHT OPTIONS PER MODEL                                                                                                                                                                                                                                                                                             |    |
|   | HEIGHT OPTIONS PER MODEL   MODEL DIM "A" DIM "B" DIM "C"   NUMBER DIM "A" DIM "B" DIM "C"                                                                                                                                                                                                                            |    |
|   | HEIGHT OPTIONS PER MODELMODEL<br>NUMBERDIM "A"DIM "B"DIM "C"4-4S-20-G20"38"46"                                                                                                                                                                                                                                       |    |
|   | HEIGHT OPTIONS PER MODEL   MODEL DIM "A" DIM "B" DIM "C"   4-4S-20-G 20" 38" 46"   4-4S-24-G 24" 42" 50"                                                                                                                                                                                                             |    |
|   | HEIGHT OPTIONS PER MODEL   MODEL<br>NUMBER DIM "A" DIM "B" DIM "C"   4-4S-20-G 20" 38" 46"   4-4S-24-G 24" 42" 50"   4-4S-30-G 30" 48" 56"                                                                                                                                                                           |    |
|   | HEIGHT OPTIONS PER MODEL   MODEL<br>NUMBER DIM "A" DIM "B" DIM "C"   4-4S-20-G 20" 38" 46"   4-4S-24-G 24" 42" 50"   4-4S-30-G 30" 48" 56"   4-4S-36-G 36" 54" 62"                                                                                                                                                   |    |
|   | HEIGHT OPTIONS PER MODEL   MODEL<br>NUMBER DIM "A" DIM "B" DIM "C"   4-4S-20-G 20" 38" 46"   4-4S-24-G 24" 42" 50"   4-4S-30-G 30" 48" 56"                                                                                                                                                                           |    |