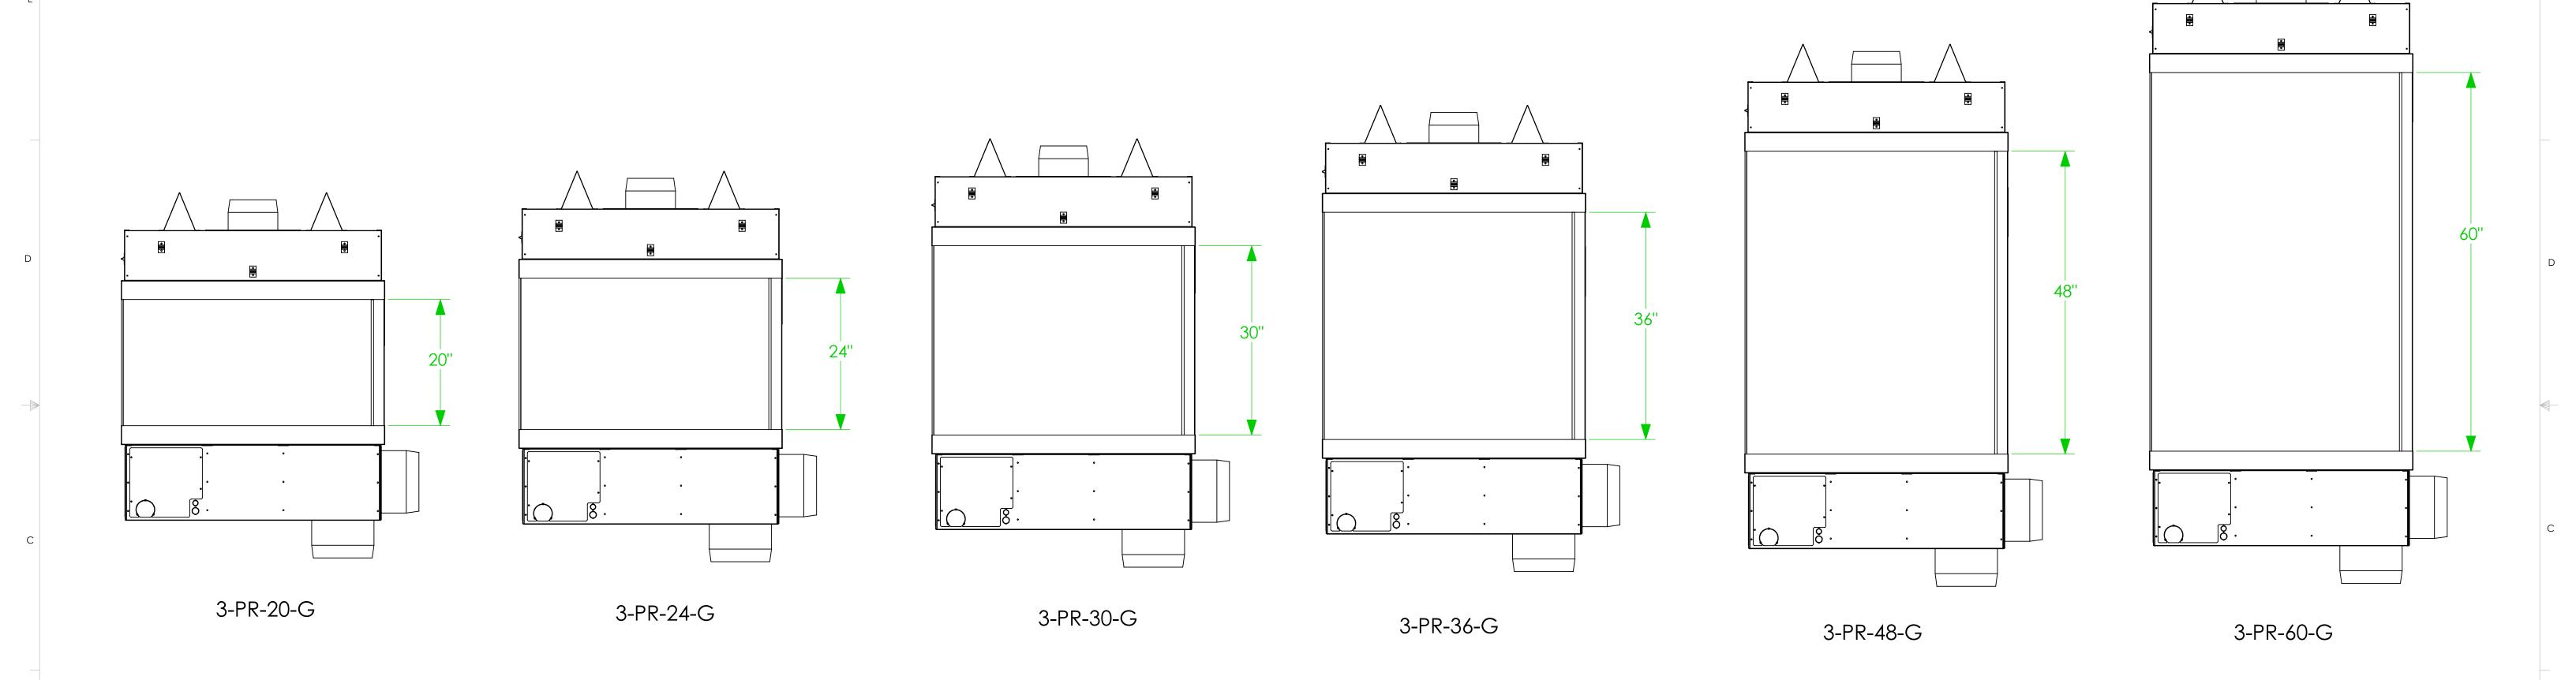

UNLESS OTHERWISE SPECIFIED DIMENSIONS ARE IN INCHES: TOLERANCE - (1) PLACE DEC: ±0.1 (2) PLACE DEC: ±0.06 (3) PLACE DEC: ±0.031 ANGLE: ±2° FRACTION ±1/16

OUTSIDE MATERIAL. → EDGE OR INSIDE MATERIAL. OUTSIDE APEX. → INSIDE APEX. - DIMS ENCLOSED BY AN OVAL ARE CRITICAL DIMENSIONS