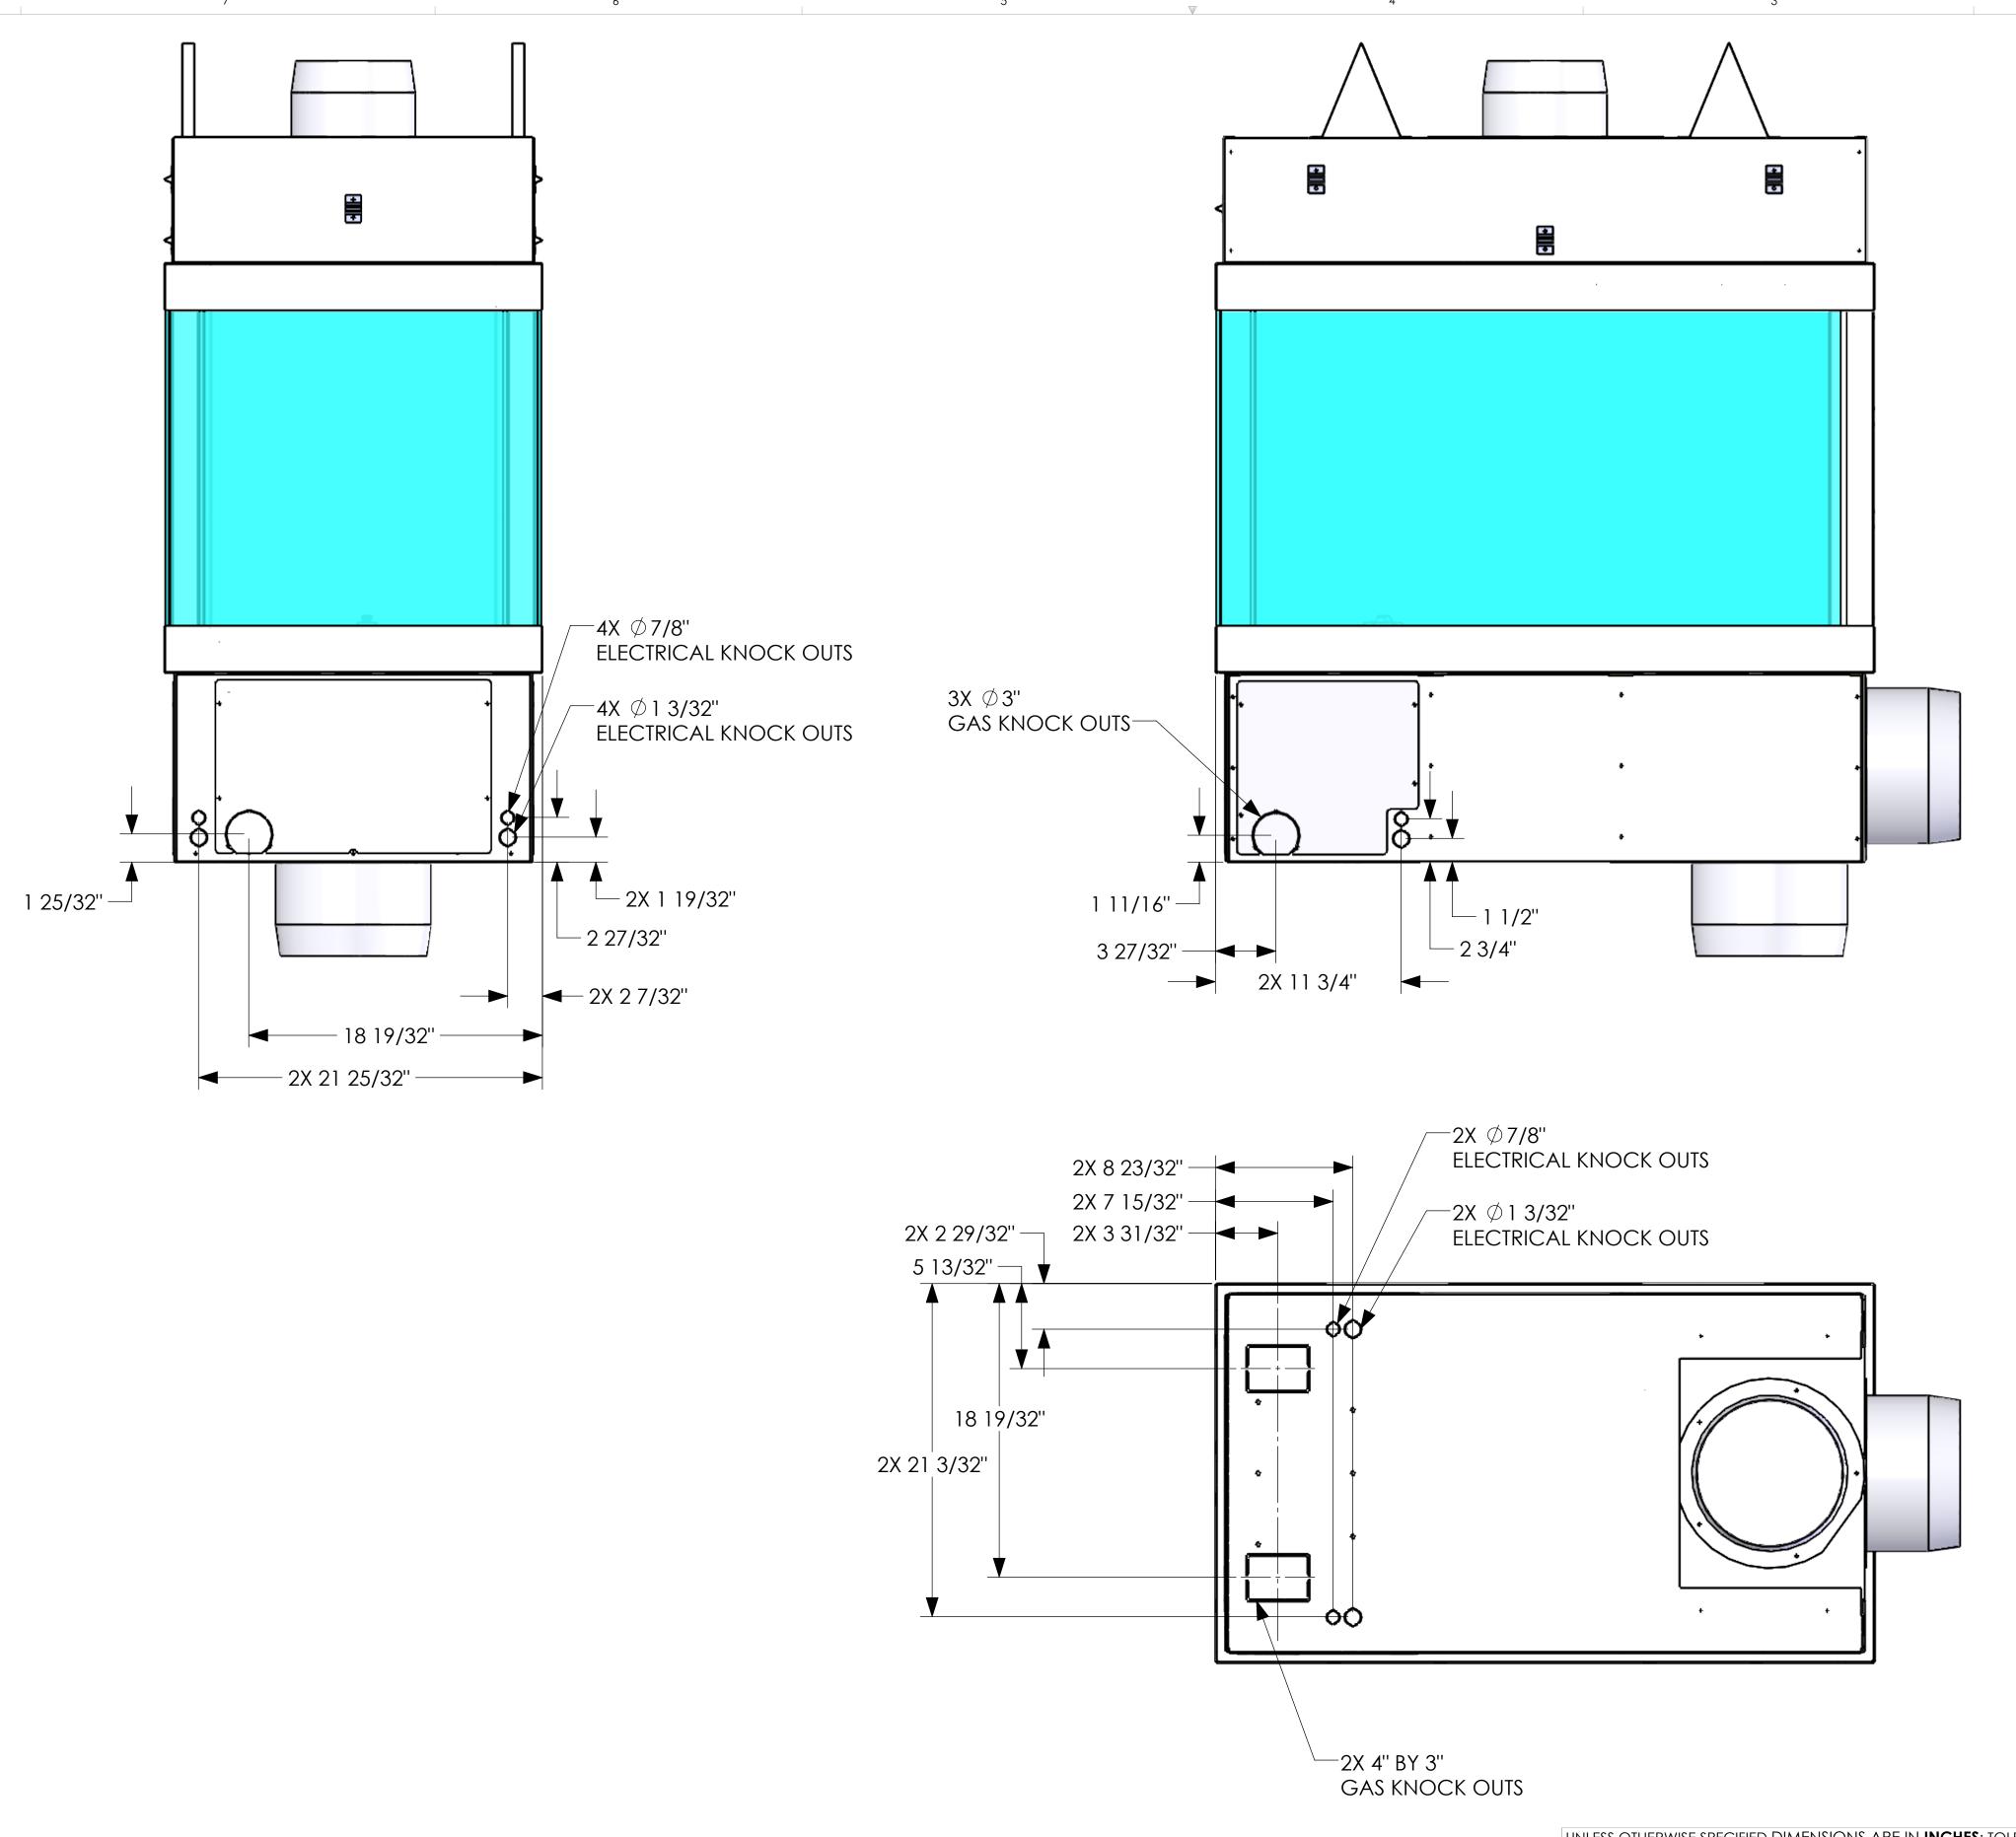

UNLESS OTHERWISE SPECIFIED DIMENSIONS ARE IN INCHES: TOLERANCE - (1) PLACE DEC: ±0.1 (2) PLACE DEC: ±0.06 (3) PLACE DEC: ±0.031 ANGLE: ±2° FRACTION ±1/16

OUTSIDE MATERIAL. → EDGE OR INSIDE MATERIAL. OUTSIDE APEX. → INSIDE APEX. - DIMS ENCLOSED BY AN OVAL ARE CRITICAL DIMENSIONS