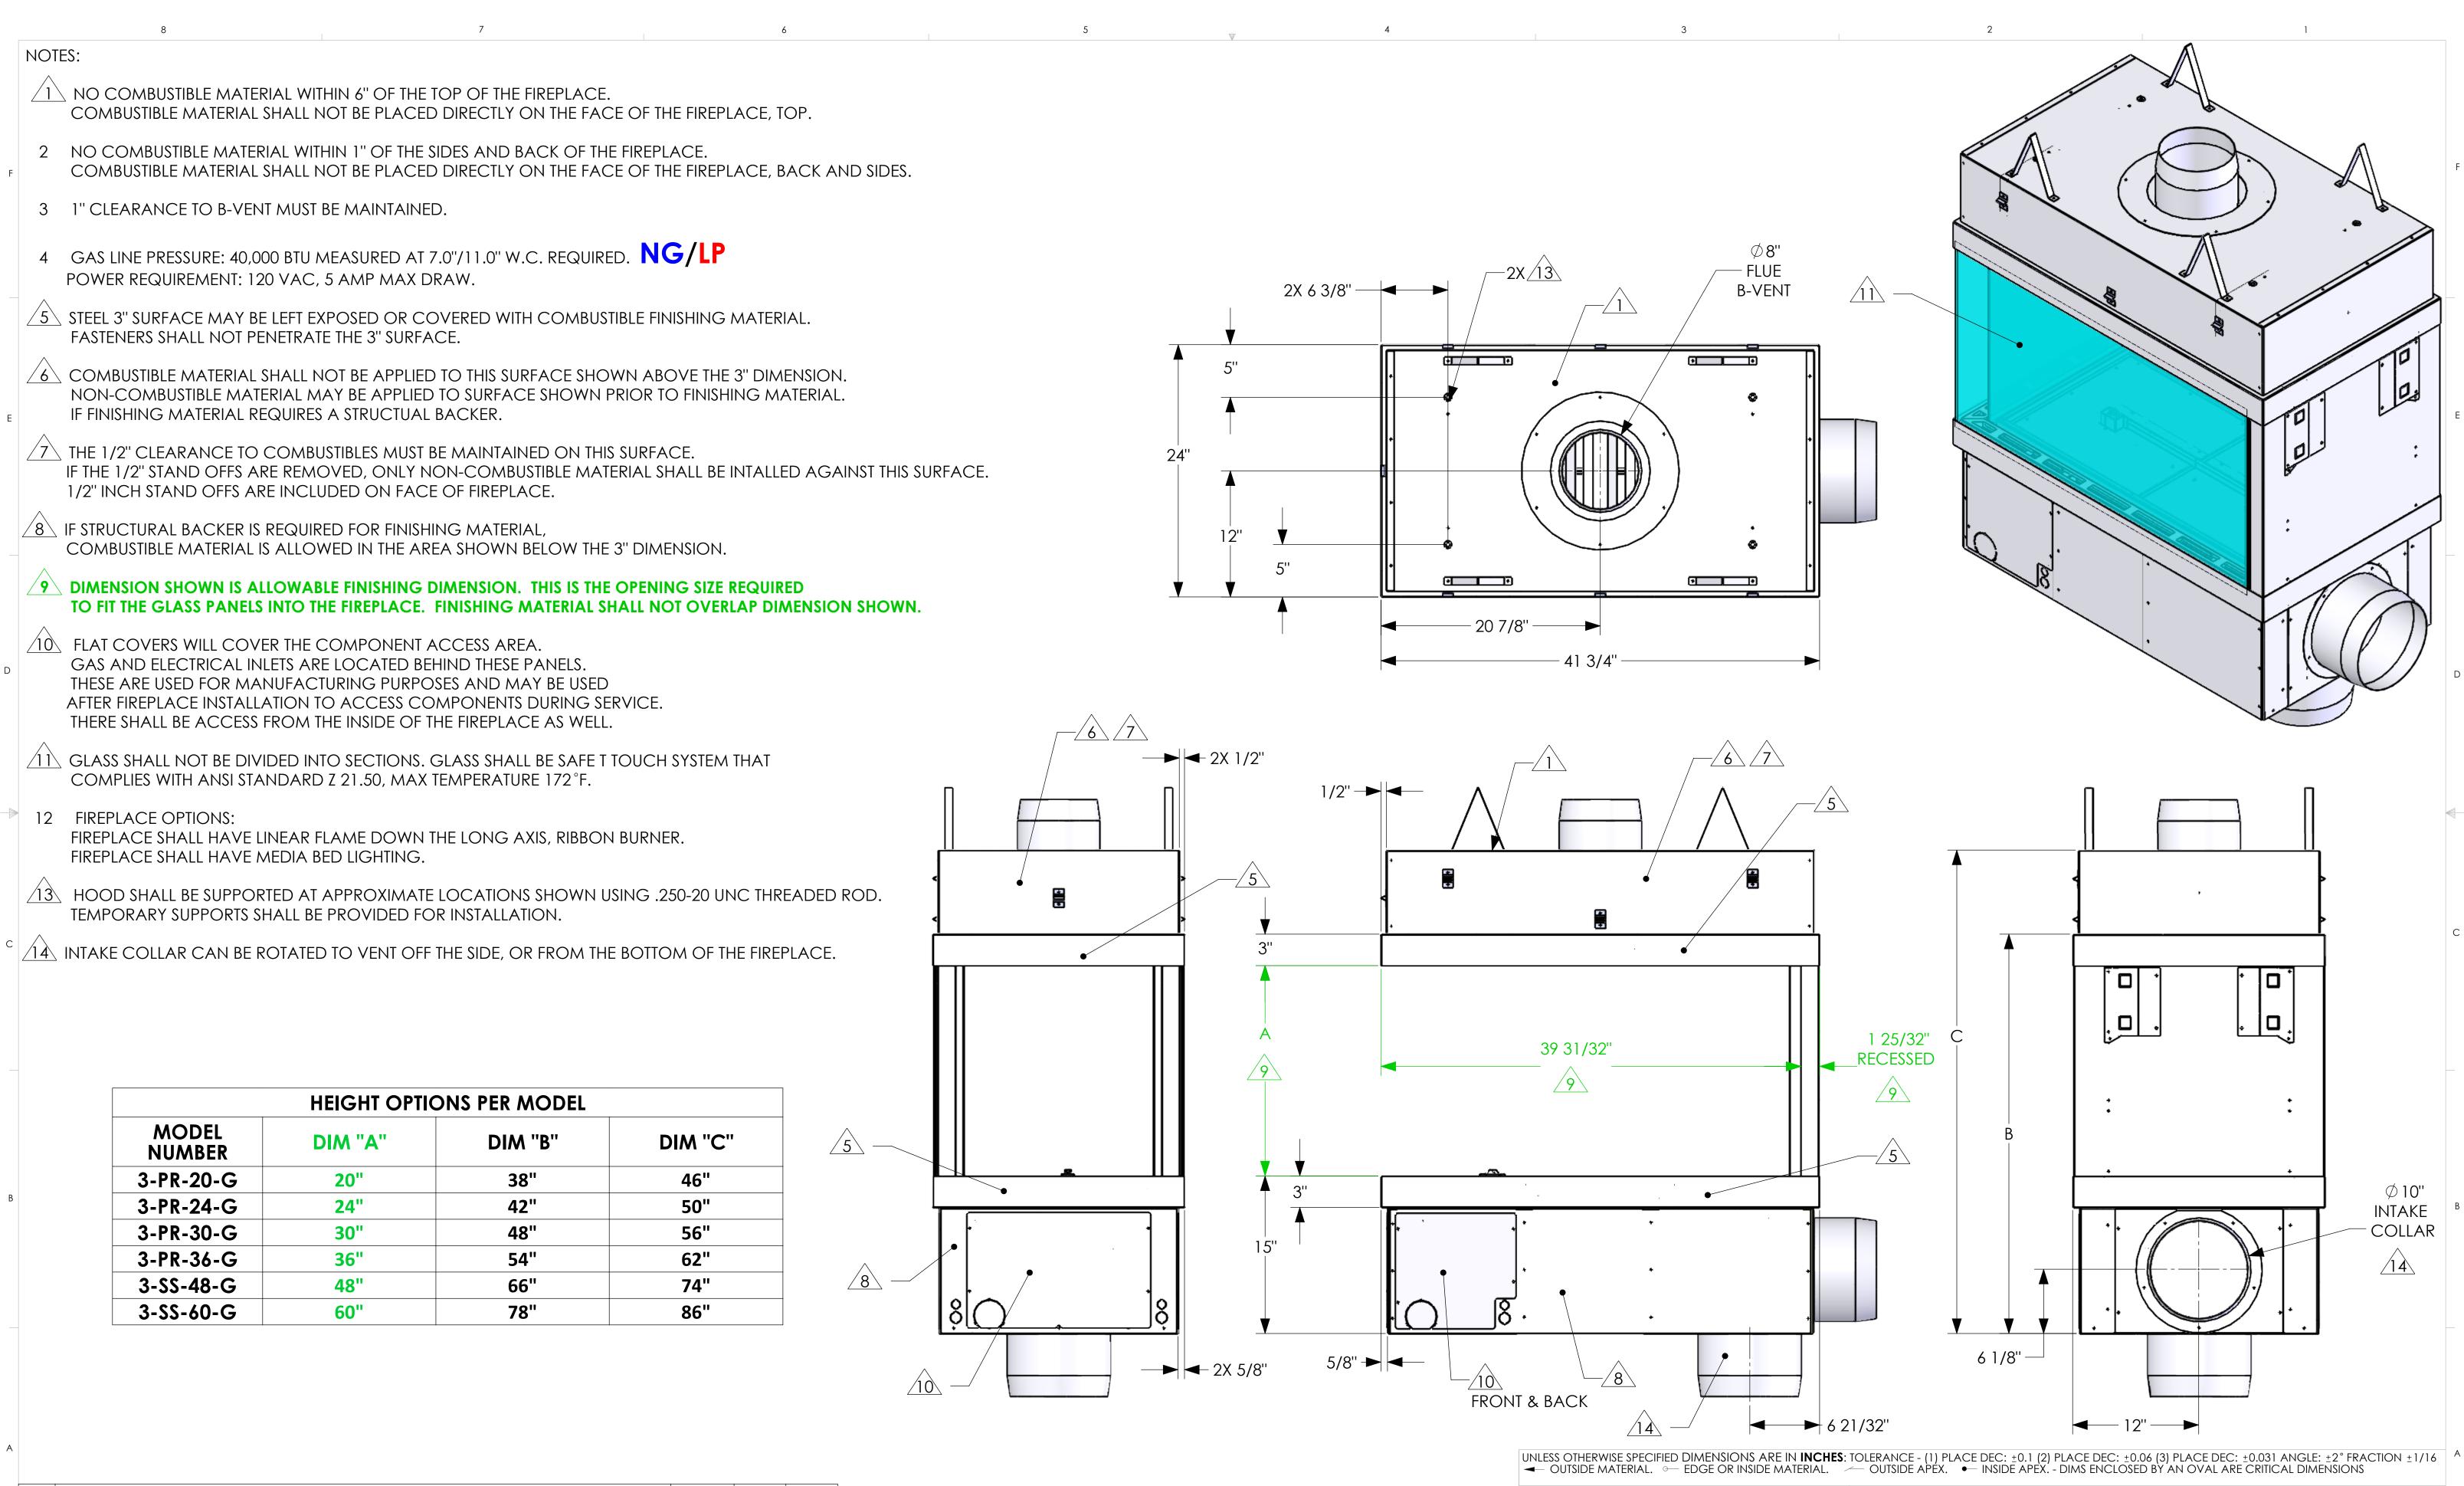

UNLESS OTHERWISE SPECIFIED DIMENSIONS ARE IN INCHES: TOLERANCE - (1) PLACE DEC: ±0.1 (2) PLACE DEC: ±0.06 (3) PLACE DEC: ±0.031 ANGLE: ±2° FRACTION ±1/16

OUTSIDE MATERIAL. → EDGE OR INSIDE MATERIAL. OUTSIDE APEX. → INSIDE APEX. - DIMS ENCLOSED BY AN OVAL ARE CRITICAL DIMENSIONS