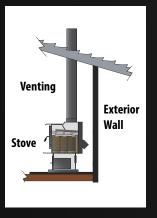

# Standard Venting Configuration

WoodPro stoves use 6" single wall or double wall pipe for venting. Please see installation manual or video for complete instructions.

WoodProStoves.com

WS-TS-2500

Larger spaces require larger stoves, and this fits the bill. The 2.6 cu. ft. firebox holds a stack of 21-inch logs and can burn continuously and efficiently for up to 12 hours, while the included blower maximizes heat distribution.