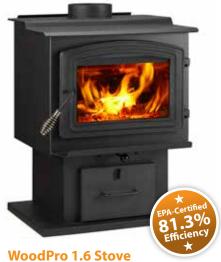

WS-TS-1500

This compact wood stove is built for efficient, reliable heating. It's EPA-certified, ensuring strong, cleanburning performance—and burns up to 8 hours on a single load.

| Model Number                            | WS-TS-1500                 |
|-----------------------------------------|----------------------------|
| Heating Capacity <sup>1</sup>           | up to 1,000 sq. ft.        |
| Efficiency <sup>2</sup>                 | EPA-Certified 81.3%        |
| EPA BTUs/Hour³                          | 42,000                     |
| Mobile Home<br>Approved                 | Yes                        |
| Firebox Capacity                        | 1.6 cu. ft.                |
| Max. Burn Time<br>(On Low) <sup>4</sup> | 8 hrs                      |
| Max. Log Length                         | 16"                        |
| Emissions                               | 4.4 gm/hr                  |
| Blower                                  | 100 CFM Blower<br>Included |
| Dimensions                              | 23"W x 30"H x 25"D         |