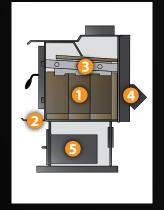

## **How it works**

- 1 Wood is loaded into the firebox
- Adjustable air control provides desired heat output and burn rate
- 3 WoodPro baffle technology provides clean and efficient burn
- Forced air blower circulates warm air into your room
- Clean up is easy with the WoodPro ash removal system included with every stove