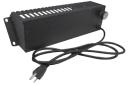

### **Included 100 CFM Blower**

This blower helps bring heat out into the room more quickly—extending the heating power of your stove and maximizing efficiency.