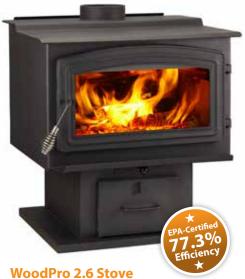

# Standard Venting Configuration

WoodPro stoves use 6" single wall or double wall pipe for venting. Please see installation manual or video for complete instructions.

WoodProStoves.com

WS-TS-2500

Larger spaces require larger stoves, and this fits the bill. The 2.6 cu. ft. firebox holds a stack of 21-inch logs and can burn continuously and efficiently for up to 12 hours, while the included blower maximizes heat distribution.

| Model Number                  | WS-TS-2500                 |
|-------------------------------|----------------------------|
| Heating Capacity <sup>1</sup> | up to 2,500 sq. ft.        |
| Efficiency <sup>2</sup>       | EPA-Certified 77.3%        |
| EPA BTUs/Hour³                | 49,500                     |
| Mobile Home<br>Approved       | Yes                        |
| Firebox Capacity              | 2.6 cu. ft.                |
| Max. Burn Time<br>(On Low)⁴   | 12 hrs                     |
| Max. Log Length               | 21"                        |
| Emissions                     | 4.4 gm/hr                  |
| Blower                        | 100 CFM Blower<br>Included |
| Dimensions                    | 27"W x 30"H x 30"D         |