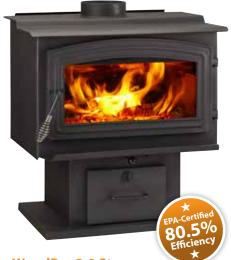

**WoodPro 2.0 Stove** 

WS-TS-2000

This wood stove provides highefficiency heating to more sizeable spaces. A 2.0 cu. ft. firebox holds up to 21-inch logs and can deliver up to 10 hours of uninterrupted heating on a single load.

| Model Number                            | WS-TS-2000                 |
|-----------------------------------------|----------------------------|
| Heating Capacity <sup>1</sup>           | up to 2,000 sq. ft.        |
| Efficiency <sup>2</sup>                 | EPA-Certified 80.5%        |
| EPA BTUs/Hour <sup>3</sup>              | 51,500                     |
| Mobile Home<br>Approved                 | Yes                        |
| Firebox Capacity                        | 2.0 cu. ft.                |
| Max. Burn Time<br>(On Low) <sup>4</sup> | 10 hrs                     |
| Max. Log Length                         | 21"                        |
| Emissions                               | 4.5 gm/hr                  |
| Blower                                  | 100 CFM Blower<br>Included |
| Dimensions                              | 27"W x 30"H x 25"D         |