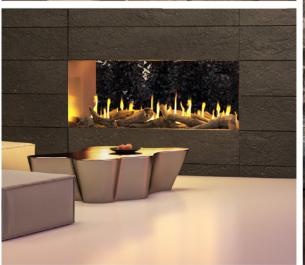

### Premium interior aesthetics

The large, glass-free view creates an immersive experience of arguably the boldest flames in the market (20,000 BTUs per linear foot – unmatched in the industry). Choose from a variety of options for either a more traditional or modern look and enjoy the cleanest finish available with no exposed metal to spoil the view.

#### **Media options**

- Ceramic driftwood & oak logs
- Crushed glass

Crystal (standard)

Copper

Black

Caribbean Blue

Polished stone

Lava

Above: Four foot Stellar Enlight single-sided linear open hearth with black rocks, oak logs and wind guard

Right: Four foot Stellar Enlight single-sided linear open hearth with lava rocks