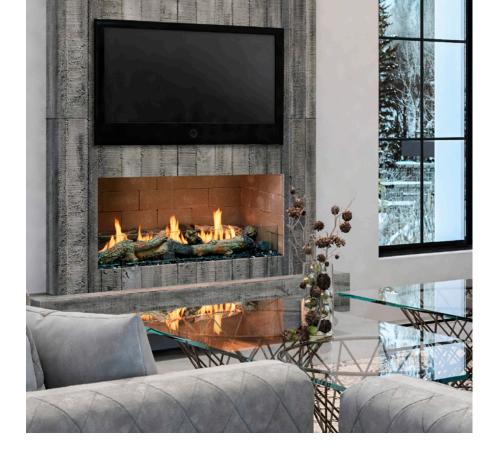

Above: Four foot Stellar Enlight single-sided linear open hearth with black rocks, oak logs and wind guard

Right: Four foot Stellar Enlight single-sided linear open hearth with lava rocks

#### Trusted performance & safety

- Place TV or other combustibles as close as 6" above the firebox opening
- UL-listed
- Commercial-grade components
- Engineered as a complete unit (no on-site assembly needed)
- Fail-safe system built into pressure differential switch with automatic shut-off
- Patent-pending non-mechanical damper automatically opens for operation and closes to mitigate cold air drafts when not in use