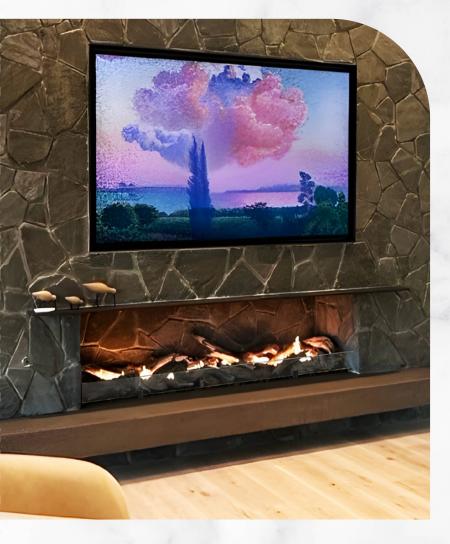

#### Trusted performance & safety

- Place TV or other combustibles as close as 6" above the firebox opening
- UL-listed
- Commercial-grade components
- Engineered as a complete unit (no on-site assembly needed)
- Fail-safe system built into pressure differential switch with automatic shut-off
- Patent-pending non-mechanical damper automatically opens for operation and closes to mitigate cold air drafts when not in use