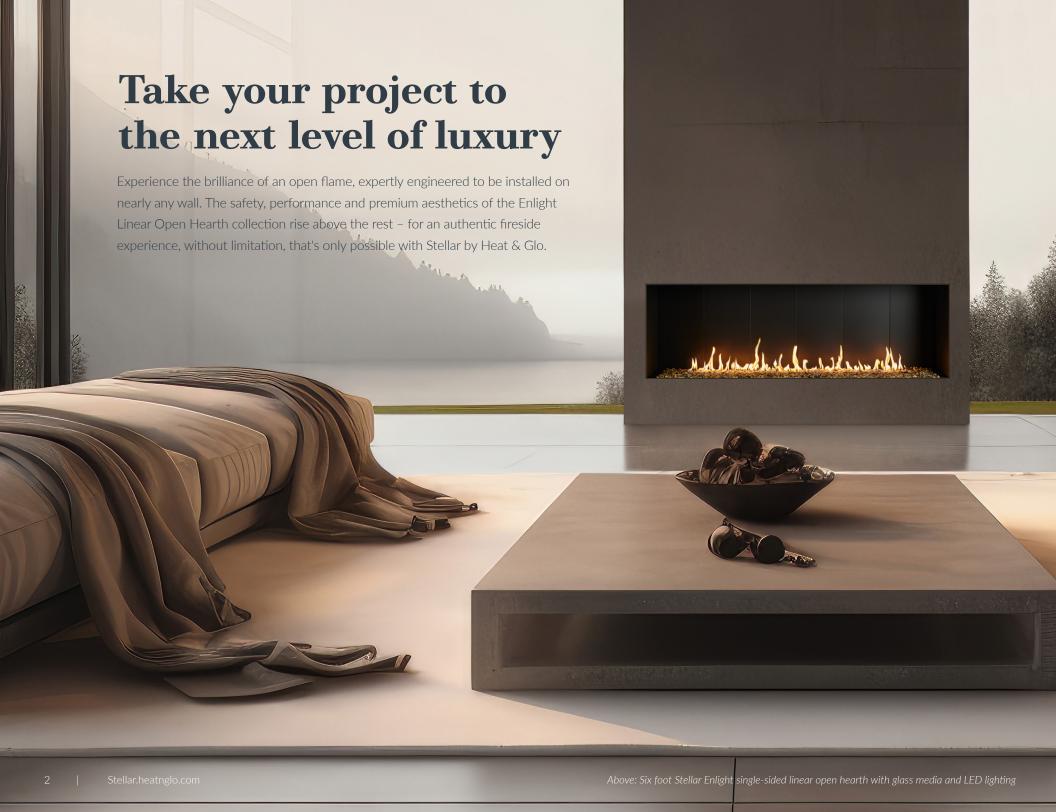

### **Custom configurations**

Every project can have an Enlight Linear Open Hearth when you take advantage of custom sizing with Stellar. Modify length and height down to the inch and place the fireplace exhaust almost anywhere. Unique, customizable burner shapes also available.

#### Yes, we can do that

We'll tailor the Enlight Linear Open Hearth fireplace to your project. Our team removes all the encumbrances of a traditional fireplace to preserve sightlines. We can vent the fireplace sideways or downward with no chase.