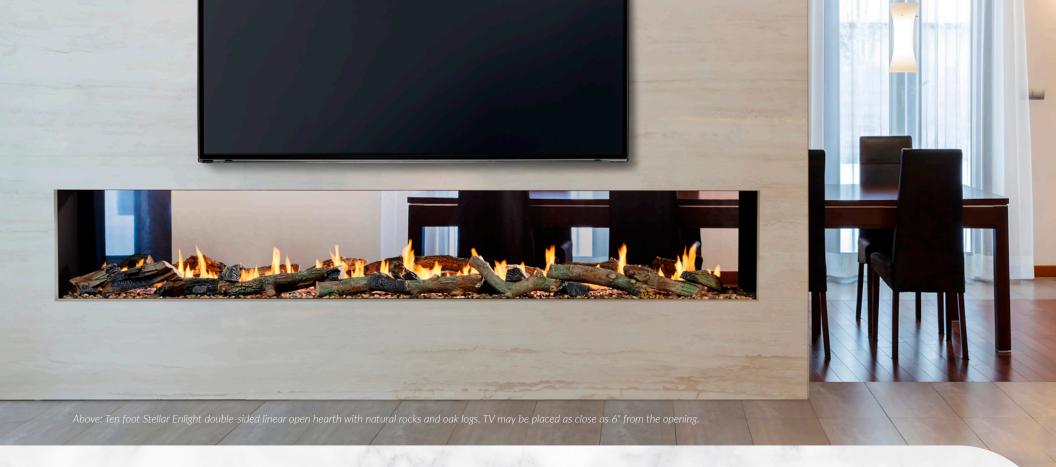

#### Trusted performance & safety

- Place TV or other combustibles as close as 6" above the firebox opening
- UL-listed
- Commercial-grade components
- Engineered as a complete unit (no on-site assembly needed)
- Fail-safe system built into pressure differential switch with automatic shut-off
- Patent-pending non-mechanical damper automatically opens for operation and closes to mitigate cold air drafts when not in use