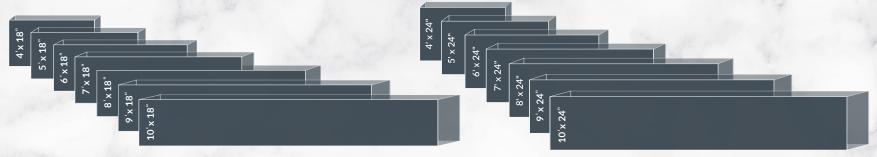

#### 14 base sizes

\*Double-sided only available in 18"H

### **Custom configurations**

Every project can have an Enlight Linear Open Hearth when you take advantage of custom sizing with Stellar. Modify length and height down to the inch and place the fireplace exhaust almost anywhere. Unique, customizable burner shapes also available.