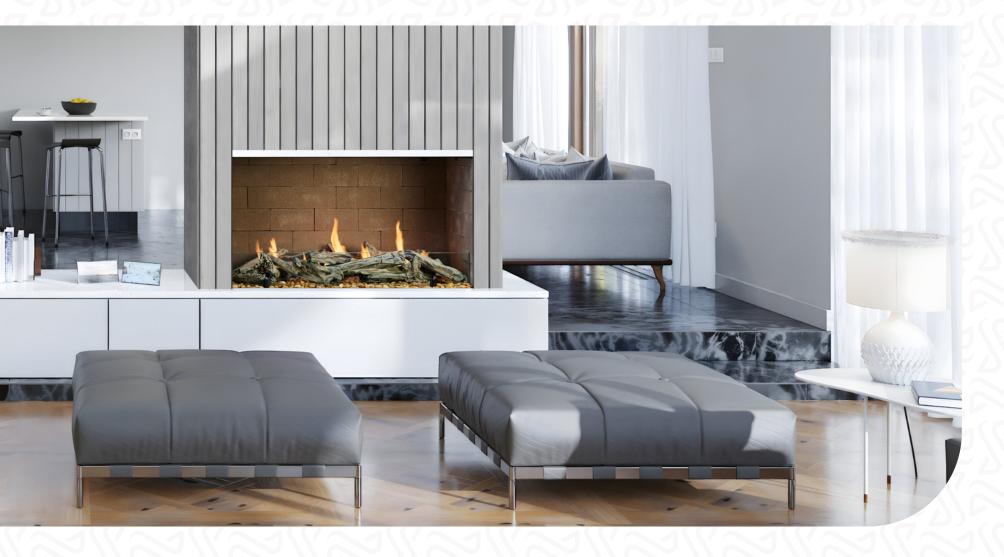

Above: Four foot Stellar Enlight single-sided linear open hearth with black rocks, oak logs and wind guard

Right: Four foot Stellar Enlight single-sided linear open hearth with lava rocks