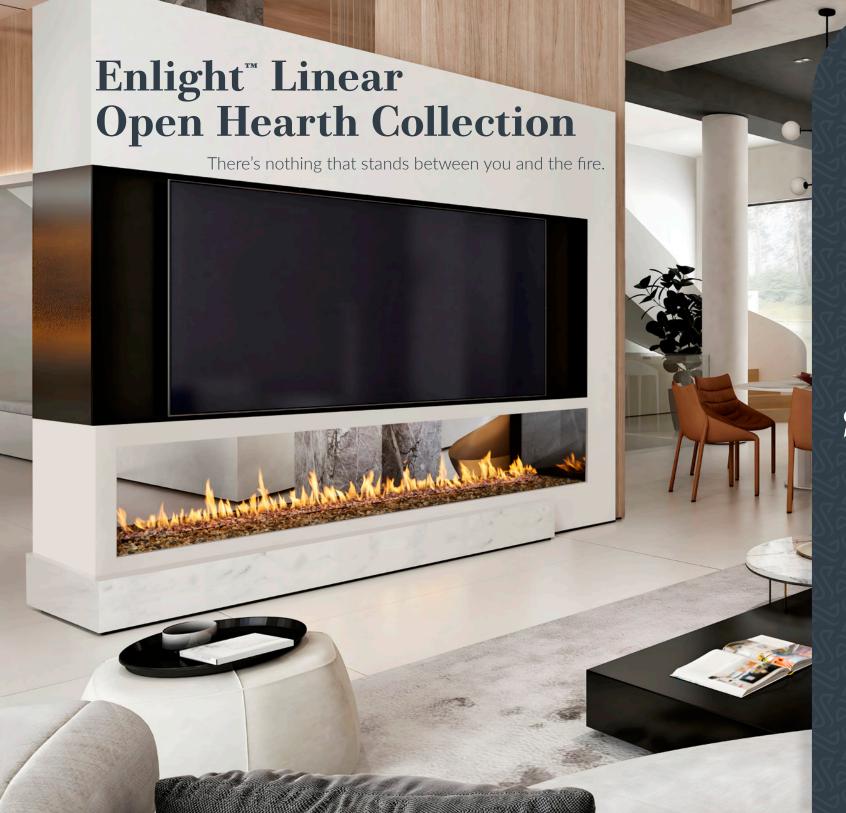

### Single or double-sided\* options

Add the Enlight Linear Open Hearth in any residential or commercial setting with your choice of size, configuration, and single or double-sided design.

### Premium interior aesthetics

The large, glass-free view creates an immersive experience of arguably the boldest flames in the market (20,000 BTUs per linear foot – unmatched in the industry). Choose from a variety of options for either a more traditional or modern look and enjoy the cleanest finish available with no exposed metal to spoil the view.