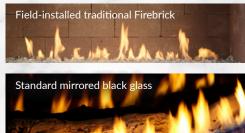

#### **Interior liners**

Choose from standard mirrored black glass for a modern look or reflect your clients' exact style with a field-installed interior liner. Can be a maximum of two inches thick and must be a non-combustible material.