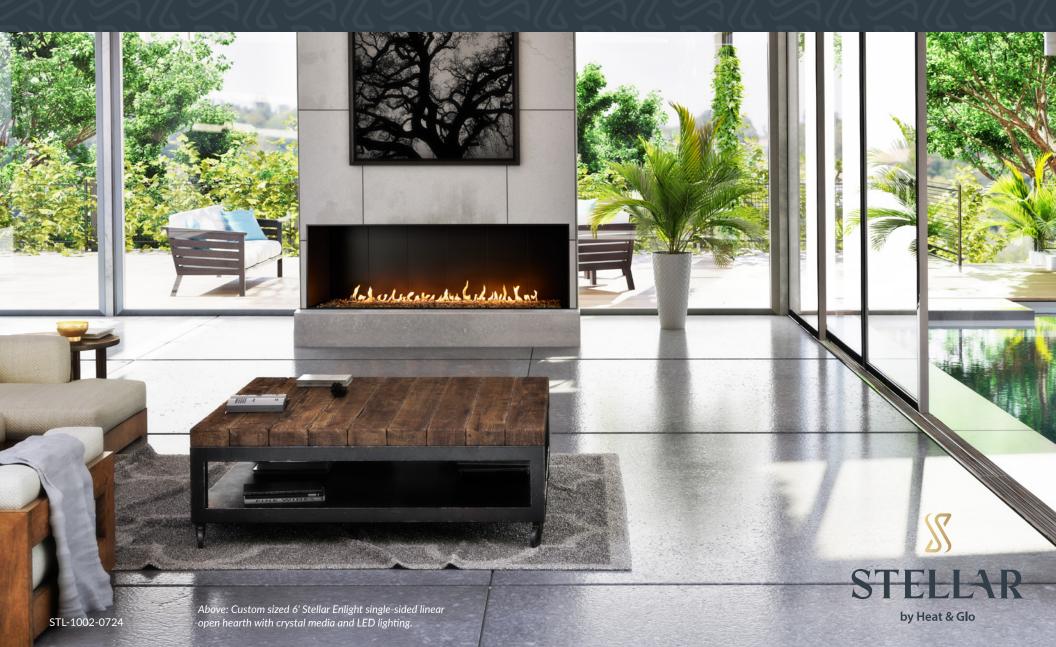

### **Custom configurations**

Every project can have an Enlight Linear Open Hearth when you take advantage of custom sizing with Stellar. Modify length and height down to the inch and place the fireplace exhaust almost anywhere. Unique, customizable burner shapes also available.

#### Yes, we can do that

We'll tailor the Enlight Linear Open Hearth fireplace to your project. Our team removes all the encumbrances of a traditional fireplace to preserve sightlines. We can vent the fireplace sideways or downward with no chase.

### Premium interior aesthetics

The large, glass-free view creates an immersive experience of arguably the boldest flames in the market (20,000 BTUs per linear foot – unmatched in the industry). Choose from a variety of options for either a more traditional or modern look and enjoy the cleanest finish available with no exposed metal to spoil the view.