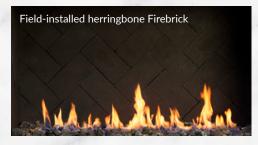

#### **Interior liners**

Choose from standard mirrored black glass for a modern look or reflect your clients' exact style with a field-installed interior liner. Can be a maximum of two inches thick and must be a non-combustible material.

#### **Media options**

- Ceramic driftwood & oak logs
- Crushed glass

Crystal (standard)

Copper

Black

Caribbean Blue

Polished stone

Lava