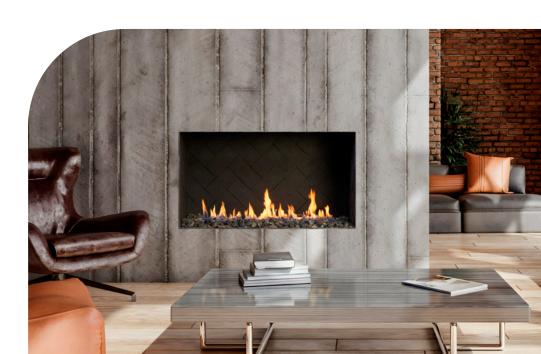

### Premium interior aesthetics

The large, glass-free view creates an immersive experience of arguably the boldest flames in the market (20,000 BTUs per linear foot – unmatched in the industry). Choose from a variety of options for either a more traditional or modern look and enjoy the cleanest finish available with no exposed metal to spoil the view.

#### **Interior liners**

Choose from standard mirrored black glass for a modern look or reflect your clients' exact style with a field-installed interior liner. Can be a maximum of two inches thick and must be a non-combustible material.