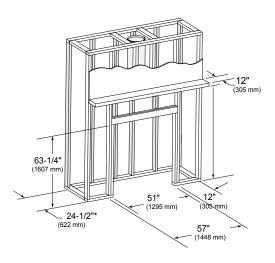

es with 3 front choices
- Up to 18 hours of burn time from one load
- 400-CFM fan system pushes heat further and faster into your room
- Certified to the EPA 2020 emissions standard







Mission Rectangular Front

Misson Arch Front

Forged Arch Front

## **Options**

#### Heat distribution kit

- Hearth extension
- Lintel bar

## **Heat Management**

### Optional Heat-Zone Kit

With zone heating, you can easily reduce your energy consumption by up to 40%, and reduce your utility bill in the process. Using a Heatilator fireplace as a supplemental heating source, you can turn down your central furnace or boiler system and still maintain comfortable temperatures in your common living area.

.....



## **Product Dimensions**

# FRONT VIEW 39" [991] — 47-7/8" [1216]



# Framing Dimensions



### Available from



#### **Our Sustainability Story**

Our history of leadership in the hearth industry compels us to now lead the way in developing manufacturing practices that ensure our plane remains as durable, beautiful and long-lasting as our products. Find out how we are leading the industry n sustainable practices by scanning the code.

The information provided in this literature is for planning purposes only and subject to change. Please consult the installatio instructions for actual installation. Actual product appearance may differ from product images. Fireplace glass and other surfaces get extremely HOT and can cause severe burns if touched. Keep a saf distance away. To learn more visit www.heatilator.com/fireplace-safety



800-927-6841 | heatilator.com

Limited Lifetime