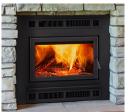

## **Product Overview**

This EPA-approved wood-burning fireplace combines efficiency with rolling flames seen through the cast-iron framed glass door. Smart Burn Technology makes it easy to control the fire, enabling you to push a button, and walk away. This whole-house heater is available with rectangular and arched doors with three front choices.

## **Features**

- Smart Burn Technology controls the air coming into your fire
- 4.1 cu. ft. firebox holds 24" logs for long-lasting heat
- 2 door styles with 3 front choices
- Up to 18 hours of burn time from one load
- 400-CFM fan system pushes heat further and faster into your room
- Certified to the EPA 2020 emissions standard







Mission Rectangular Front

Misson Arch Front

Forged Arch Front

## **Options**

#### Heat distribution kit

- Hearth extension
- Lintel bar

## **Heat Management**

### Optional Heat-Zone Kit

With zone heating, you can easily reduce your energy consumption by up to 40%, and reduce your utility bill in the process. Using a Heatilator fireplace as a supplemental heating source, you can turn down your central furnace or boiler system and still maintain comfortable temperatures in your common living area.

.....



## **Product Dimensions**

# FRONT VIEW 39" [991] — 47-7/8" [1216]



# Framing Dimensions



### Available from



#### **Our Sustainability Story**

Our history of leadership in the hearth industry compels us to now lead the way in developing manufacturing practices that e