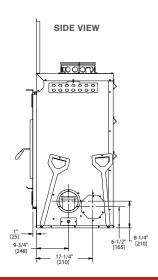

sting heat
- 2 door styles with 3 front choices
- Up to 18 hours of burn time from one load
- 400-CFM fan system pushes heat further and faster into your room
- Certified to the EPA 2020 emissions standard







Mission Rectangular Front

Misson Arch Front

Forged Arch Front

## **Options**

#### Heat distribution kit

- Hearth extension
- Lintel bar

## **Heat Management**

### Optional Heat-Zone Kit

With zone heating, you can easily reduce your energy consumption by up to 40%, and reduce your utility bill in the process. Using a Heatilator fireplace as a supplemental heating source, you can turn down your central furnace or boiler system and still maintain comfortable temperatures in your common living area.

.....



## **Product Dimensions**

# FRONT VIEW 39" [991] — 47-7/8" [1216]



# Framing Dimensions



### Available from



#### **Our Sustainability Story**

Our history of leadership in the hearth industry compels us to now lead the way in developing manufacturing practices that ensure our plane remains as durable, beautiful and long-lasting as our products. Find out how we are leading the industry n sustainable practices by scanning the code.

The information provided in this literature is for planning purposes only and subject to change. Please consult the installatio instructions for actual installation. Actual product appearance may differ from product images. Fireplace glass and other surfaces get extremely HOT and can cause severe burns if touched. Keep a saf distance away. To learn more visit www.heatilator.com/fireplace-safety



800-927-6841 | heatilato