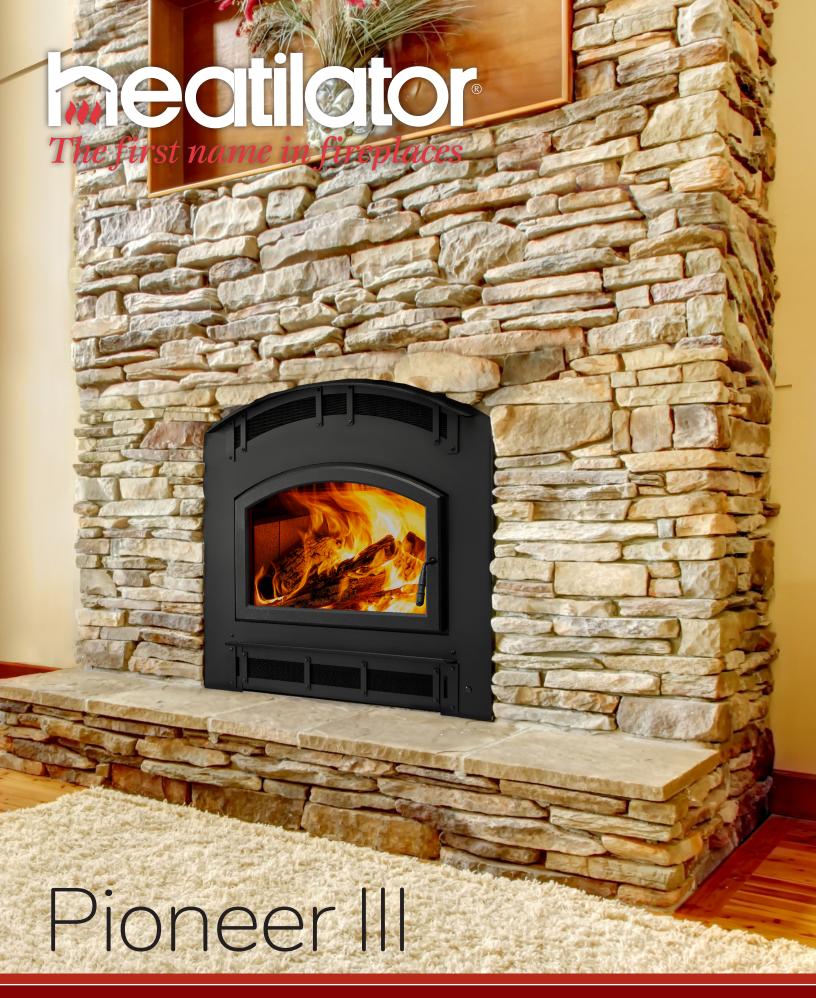

## **Product Overview**

This EPA-approved wood-burning fireplace combines efficiency with rolling flames seen through the cast-iron framed glass door. Smart Burn Technology makes it easy to control the fire, enabling you to push a button, and walk away. This whole-house heater is available with rectangular and arched doors with three front choices.

## **Features**

- Smart Burn Technology controls the air coming into your fire
- 4.1 cu. ft. firebox holds 24" logs for long-lasting heat
- 2 door styles with 3 front choices
- Up to 18 hours of burn time from one load
- 400-CFM fan system pushes heat further and faster into your room
- Certified to the EPA 2020 emissions standard