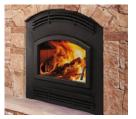

## **Product Overview**

This EPA-approved wood-burning fireplace combines efficiency with rolling flames seen through the cast-iron framed glass door. Smart Burn Technology makes it easy to control the fire, enabling you to push a button, and walk away. This whole-house heater is available with rectangular and arched doors with three front choices.

## **Features**

- Smart Burn Technology controls the air coming into your fire
- 4.1 cu. ft. firebox holds 24" logs for long-lasting heat
- 2 door styles with 3 front choices
- Up to 18 hours of burn time from one load
- 400-CFM fan system pushes heat further and faster into your room
- Certified to the EPA 2020 emissions standard







Mission Rectangular Front

Misson Arch Front

Forged Arch Front

## **Options**

#### Heat distribution kit

- Hearth extension
- Lintel bar

## **Heat Management**

### Optional Heat-Zone Kit

With zone heating, you can easily reduce your energy consumption by up to 40%, and reduce your utility bill in the process. Using a Heatilator fireplace as a supplemental heating source, you can turn down your central furnace or boiler system and still maintain comfortable temperatures in your common living area.

.....



## **Product Dimensions**

# FRONT VIEW 39" [991] — 47-7/8" [1216]



# Framing Dimensions



### Available from



#### **Our Sustainability Story**

Our history of leadership in the hearth industry compels us to now lead the way in developing manufacturing practices that ensur