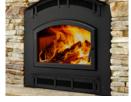

## **Product Overview**

This EPA-approved wood-burning fireplace combines efficiency with rolling flames seen through the cast-iron framed glass door. Smart Burn Technology makes it easy to control the fire, enabling you to push a button, and walk away. This whole-house heater is available with rectangular and arched doors with three front choices.

## **Features**

- Smart Burn Technology controls the air coming into your fire
- 4.1 cu. ft. firebox holds 24" logs for long-lasting heat
- 2 door styles with 3 front choices
- Up to 18 hours of burn time from one load
- 400-CFM fan system pushes heat further and faster into your room
- Certified to the EPA 2020 emissions standard







Mission Rectangular Front

Misson Arch Front

Forged Arch Front

## **Options**

#### Heat distribution kit

- Hearth extension
- Lintel bar

## **Heat Management**

### Optional Heat-Zone Kit

With zone heating, you can easily reduce your energy consumption by up to 40%, and reduce your utility bill in the process. Using a Heatilator fireplace as a supplemental heating source, you can turn down your central furnace or boiler system and still maintain comfortable temperatures in your common living area.

.....



## **Product Dimensions**

# FRONT VIEW 39" [991] — 47-7/8" [1216]



# Framing Dimensions



### Available from



#### **Our Sustainability Story**

Our history of leadership in the hearth industry compels us to now lead the way in developing manufacturing practices that ens