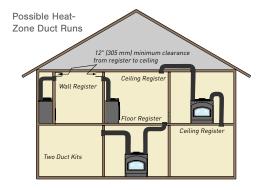

### Optional Heat-Zone Kit

With zone heating, you can easily reduce your energy consumption by up to 40%, and reduce your utility bill in the process. Using a Heatilator fireplace as a supplemental heating source, you can turn down your central furnace or boiler system and still maintain comfortable temperatures in your common living area.