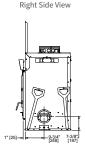

| FRONT WIDTH                                                                                      |              | BACK WIDTH                                                                                                                                                                                                                                                                                                                                                                                                                                                                                                                                                                                                                                                                                                                                                                                                                                                                                                                                                                                                                                                                                                                                                                                                                                                                                                                                                                                                                                                                                                                                                                                                                                                                                                                                                                                                                                                                                                                                                                                                                                                                                                                     |              | HEI                                           | IEIGHT [         |                 | PTH                 |                                                                                                                                                                                                                                                                                                |  |  |  |
|--------------------------------------------------------------------------------------------------|--------------|--------------------------------------------------------------------------------------------------------------------------------------------------------------------------------------------------------------------------------------------------------------------------------------------------------------------------------------------------------------------------------------------------------------------------------------------------------------------------------------------------------------------------------------------------------------------------------------------------------------------------------------------------------------------------------------------------------------------------------------------------------------------------------------------------------------------------------------------------------------------------------------------------------------------------------------------------------------------------------------------------------------------------------------------------------------------------------------------------------------------------------------------------------------------------------------------------------------------------------------------------------------------------------------------------------------------------------------------------------------------------------------------------------------------------------------------------------------------------------------------------------------------------------------------------------------------------------------------------------------------------------------------------------------------------------------------------------------------------------------------------------------------------------------------------------------------------------------------------------------------------------------------------------------------------------------------------------------------------------------------------------------------------------------------------------------------------------------------------------------------------------|--------------|-----------------------------------------------|------------------|-----------------|---------------------|------------------------------------------------------------------------------------------------------------------------------------------------------------------------------------------------------------------------------------------------------------------------------------------------|--|--|--|
| Unit                                                                                             | Framing      | Unit                                                                                                                                                                                                                                                                                                                                                                                                                                                                                                                                                                                                                                                                                                                                                                                                                                                                                                                                                                                                                                                                                                                                                                                                                                                                                                                                                                                                                                                                                                                                                                                                                                                                                                                                                                                                                                                                                                                                                                                                                                                                                                                           | Framing      | Unit                                          | Framing          | Unit            | Framing             | FIREBOX OPENING                                                                                                                                                                                                                                                                                |  |  |  |
| 47-7/8<br>[1216]                                                                                 | 51<br>[1295] | 47-7/8<br>[1216]                                                                                                                                                                                                                                                                                                                                                                                                                                                                                                                                                                                                                                                                                                                                                                                                                                                                                                                                                                                                                                                                                                                                                                                                                                                                                                                                                                                                                                                                                                                                                                                                                                                                                                                                                                                                                                                                                                                                                                                                                                                                                                               | 51<br>[1295] | 47-1/4<br>[1200]                              | 63-1/4<br>[1607] | 23-1/2<br>[597] | 24-1/2<br>[622]     | Arched: 28-1/8 x 19-1/8 [714 x 486<br>Rectangular: 28-1/8 x 18-1/8 [714 x 4                                                                                                                                                                                                                    |  |  |  |
|                                                                                                  | Fron         | t View                                                                                                                                                                                                                                                                                                                                                                                                                                                                                                                                                                                                                                                                                                                                                                                                                                                                                                                                                                                                                                                                                                                                                                                                                                                                                                                                                                                                                                                                                                                                                                                                                                                                                                                                                                                                                                                                                                                                                                                                                                                                                                                         |              |                                               | Right            | Side View       |                     | Top View                                                                                                                                                                                                                                                                                       |  |  |  |
| 63-13-4<br>(606)<br>63-13-4<br>(1607)<br>10-200)<br>5-13-16-16-16-16-16-16-16-16-16-16-16-16-16- |              | 28-18° [714] — 29-19° [714] — 27-78° [716] — 59-79° [712] — 59-79° [712] — 59-79° [712] — 59-79° [712] — 59-79° [712] — 59-79° [712] — 59-79° [712] — 59-79° [712] — 59-79° [712] — 59-79° [712] — 59-79° [712] — 59-79° [712] — 59-79° [712] — 59-79° [712] — 59-79° [712] — 59-79° [712] — 59-79° [712] — 59-79° [712] — 59-79° [712] — 59-79° [712] — 59-79° [712] — 59-79° [712] — 59-79° [712] — 59-79° [712] — 59-79° [712] — 59-79° [712] — 59-79° [712] — 59-79° [712] — 59-79° [712] — 59-79° [712] — 59-79° [712] — 59-79° [712] — 59-79° [712] — 59-79° [712] — 59-79° [712] — 59-79° [712] — 59-79° [712] — 59-79° [712] — 59-79° [712] — 59-79° [712] — 59-79° [712] — 59-79° [712] — 59-79° [712] — 59-79° [712] — 59-79° [712] — 59-79° [712] — 59-79° [712] — 59-79° [712] — 59-79° [712] — 59-79° [712] — 59-79° [712] — 59-79° [712] — 59-79° [712] — 59-79° [712] — 59-79° [712] — 59-79° [712] — 59-79° [712] — 59-79° [712] — 59-79° [712] — 59-79° [712] — 59-79° [712] — 59-79° [712] — 59-79° [712] — 59-79° [712] — 59-79° [712] — 59-79° [712] — 59-79° [712] — 59-79° [712] — 59-79° [712] — 59-79° [712] — 59-79° [712] — 59-79° [712] — 59-79° [712] — 59-79° [712] — 59-79° [712] — 59-79° [712] — 59-79° [712] — 59-79° [712] — 59-79° [712] — 59-79° [712] — 59-79° [712] — 59-79° [712] — 59-79° [712] — 59-79° [712] — 59-79° [712] — 59-79° [712] — 59-79° [712] — 59-79° [712] — 59-79° [712] — 59-79° [712] — 59-79° [712] — 59-79° [712] — 59-79° [712] — 59-79° [712] — 59-79° [712] — 59-79° [712] — 59-79° [712] — 59-79° [712] — 59-79° [712] — 59-79° [712] — 59-79° [712] — 59-79° [712] — 59-79° [712] — 59-79° [712] — 59-79° [712] — 59-79° [712] — 59-79° [712] — 59-79° [712] — 59-79° [712] — 59-79° [712] — 59-79° [712] — 59-79° [712] — 59-79° [712] — 59-79° [712] — 59-79° [712] — 59-79° [712] — 59-79° [712] — 59-79° [712] — 59-79° [712] — 59-79° [712] — 59-79° [712] — 59-79° [712] — 59-79° [712] — 59-79° [712] — 59-79° [712] — 59-79° [712] — 59-79° [712] — 59-79° [712] — 59-79° [712] — 59-79° [712] — 59-79° [712] — 59-79° [712] — 59-79° [712] — 59-79° |              | 9-1/8" 15" 15" 15" 15" 15" 15" 15" 15" 15" 15 | · ·              | 6.1/2<br>[166]  | 8-1/4" V<br>(210) r | Tested to EPA standards, the Pioneer III firepneets the strictest environmental standards food-bree wood-burning fireplaces and can be used in a where conventional wood-burning appliances estricted or banned. If interior of chase will be drywalled, add the hickness to this measurement. |  |  |  |