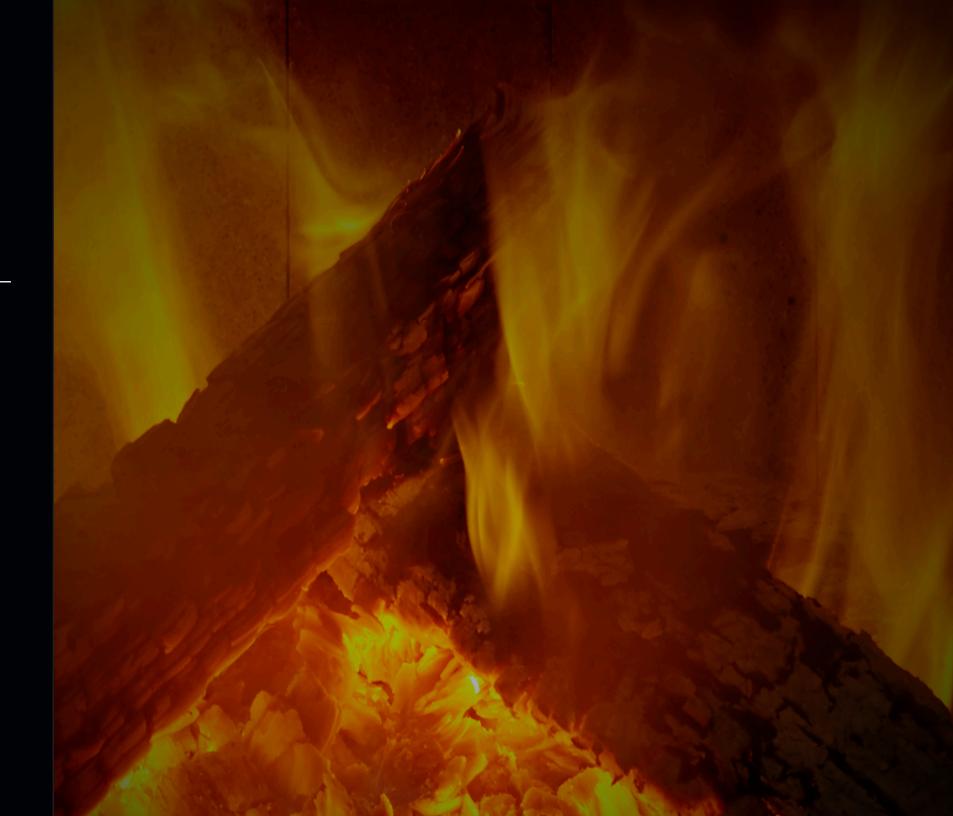

# PIONEER III

With fuel-saving efficiency and the effortless operation of Smart Burn Technology, the Pioneer III wood-burning fireplace delivers generous heat in a beautiful-looking fire. You can add up to two heat zone ducts to send that heat into other rooms, making this EPA-approved fireplace a whole house heater.

### FEATURES AND BENEFITS

- Smart Burn Technology controls the air coming into your fire
- 24" logs fit a 4.1 cu. ft. firebox for an 18 hour burn
- 400-CFM fan system pushes heat further and faster into your room
- · Certified to the EPA 2020 emissions standard
- Choose from arch or rectangular front with multiple design options
- Heats 1,200 3,000 sq ft with up to 85,175 BTUs, based on climate and home efficiency