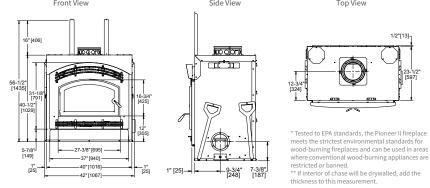

| FRONT WIDTH                                                                                      |              | BACK WIDTH                                                                                                                                                                                                                                                                                                                                                                                                                                                                                                                                                                                                                                                                                                                                                                                                                                                                                                                                                                                                                                                                                                                                                                                                                                                                                                                                                                                                                                                                                                                                                                                                                                                                                                                                                                                                                                                                                                                                                                                                                                                                                                                     |              | HEI                                           | IEIGHT [         |                 | PTH                 |                                                                                                                                                                                                                                                                                                |  |  |  |
|--------------------------------------------------------------------------------------------------|--------------|--------------------------------------------------------------------------------------------------------------------------------------------------------------------------------------------------------------------------------------------------------------------------------------------------------------------------------------------------------------------------------------------------------------------------------------------------------------------------------------------------------------------------------------------------------------------------------------------------------------------------------------------------------------------------------------------------------------------------------------------------------------------------------------------------------------------------------------------------------------------------------------------------------------------------------------------------------------------------------------------------------------------------------------------------------------------------------------------------------------------------------------------------------------------------------------------------------------------------------------------------------------------------------------------------------------------------------------------------------------------------------------------------------------------------------------------------------------------------------------------------------------------------------------------------------------------------------------------------------------------------------------------------------------------------------------------------------------------------------------------------------------------------------------------------------------------------------------------------------------------------------------------------------------------------------------------------------------------------------------------------------------------------------------------------------------------------------------------------------------------------------|--------------|-----------------------------------------------|------------------|-----------------|---------------------|------------------------------------------------------------------------------------------------------------------------------------------------------------------------------------------------------------------------------------------------------------------------------------------------|--|--|--|
| Unit                                                                                             | Framing      | Unit                                                                                                                                                                                                                                                                                                                                                                                                                                                                                                                                                                                                                                                                                                                                                                                                                                                                                                                                                                                                                                                                                                                                                                                                                                                                                                                                                                                                                                                                                                                                                                                                                                                                                                                                                                                                                                                                                                                                                                                                                                                                                                                           | Framing      | Unit                                          | Framing          | Unit            | Framing             | FIREBOX OPENING                                                                                                                                                                                                                                                                                |  |  |  |
| 47-7/8<br>[1216]                                                                                 | 51<br>[1295] | 47-7/8<br>[1216]                                                                                                                                                                                                                                                                                                                                                                                                                                                                                                                                                                                                                                                                                                                                                                                                                                                                                                                                                                                                                                                                                                                                                                                                                                                                                                                                                                                                                                                                                                                                                                                                                                                                                                                                                                                                                                                                                                                                                                                                                                                                                                               | 51<br>[1295] | 47-1/4<br>[1200]                              | 63-1/4<br>[1607] | 23-1/2<br>[597] | 24-1/2<br>[622]     | Arched: 28-1/8 x 19-1/8 [714 x 486<br>Rectangular: 28-1/8 x 18-1/8 [714 x 4                                                                                                                                                                                                                    |  |  |  |
|                                                                                                  | Fron         | t View                                                                                                                                                                                                                                                                                                                                                                                                                                                                                                                                                                                                                                                                                                                                                                                                                                                                                                                                                                                                                                                                                                                                                                                                                                                                                                                                                                                                                                                                                                                                                                                                                                                                                                                                                                                                                                                                                                                                                                                                                                                                                                                         |              |                                               | Right            | Side View       |                     | Top View                                                                                                                                                                                                                                                                                       |  |  |  |
| 63-13-4<br>(606)<br>63-13-4<br>(1607)<br>10-200)<br>5-13-16-16-16-16-16-16-16-16-16-16-16-16-16- |              | 28-18° [714] — 29-19° [714] — 27-78° [716] — 59-79° [712] — 59-79° [712] — 59-79° [712] — 59-79° [712] — 59-79° [712] — 59-79° [712] — 59-79° [712] — 59-79° [712] — 59-79° [712] — 59-79° [712] — 59-79° [712] — 59-79° [712] — 59-79° [712] — 59-79° [712] — 59-79° [712] — 59-79° [712] — 59-79° [712] — 59-79° [712] — 59-79° [712] — 59-79° [712] — 59-79° [712] — 59-79° [712] — 59-79° [712] — 59-79° [712] — 59-79° [712] — 59-79° [712] — 59-79° [712] — 59-79° [712] — 59-79° [712] — 59-79° [712] — 59-79° [712] — 59-79° [712] — 59-79° [712] — 59-79° [712] — 59-79° [712] — 59-79° [712] — 59-79° [712] — 59-79° [712] — 59-79° [712] — 59-79° [712] — 59-79° [712] — 59-79° [712] — 59-79° [712] — 59-79° [712] — 59-79° [712] — 59-79° [712] — 59-79° [712] — 59-79° [712] — 59-79° [712] — 59-79° [712] — 59-79° [712] — 59-79° [712] — 59-79° [712] — 59-79° [712] — 59-79° [712] — 59-79° [712] — 59-79° [712] — 59-79° [712] — 59-79° [712] — 59-79° [712] — 59-79° [712] — 59-79° [712] — 59-79° [712] — 59-79° [712] — 59-79° [712] — 59-79° [712] — 59-79° [712] — 59-79° [712] — 59-79° [712] — 59-79° [712] — 59-79° [712] — 59-79° [712] — 59-79° [712] — 59-79° [712] — 59-79° [712] — 59-79° [712] — 59-79° [712] — 59-79° [712] — 59-79° [712] — 59-79° [712] — 59-79° [712] — 59-79° [712] — 59-79° [712] — 59-79° [712] — 59-79° [712] — 59-79° [712] — 59-79° [712] — 59-79° [712] — 59-79° [712] — 59-79° [712] — 59-79° [712] — 59-79° [712] — 59-79° [712] — 59-79° [712] — 59-79° [712] — 59-79° [712] — 59-79° [712] — 59-79° [712] — 59-79° [712] — 59-79° [712] — 59-79° [712] — 59-79° [712] — 59-79° [712] — 59-79° [712] — 59-79° [712] — 59-79° [712] — 59-79° [712] — 59-79° [712] — 59-79° [712] — 59-79° [712] — 59-79° [712] — 59-79° [712] — 59-79° [712] — 59-79° [712] — 59-79° [712] — 59-79° [712] — 59-79° [712] — 59-79° [712] — 59-79° [712] — 59-79° [712] — 59-79° [712] — 59-79° [712] — 59-79° [712] — 59-79° [712] — 59-79° [712] — 59-79° [712] — 59-79° [712] — 59-79° [712] — 59-79° [712] — 59-79° [712] — 59-79° [712] — 59-79° [712] — 59-79° [712] — 59-79° |              | 9-1/8" 15" 15" 15" 15" 15" 15" 15" 15" 15" 15 | · ·              | 6.1/2<br>[166]  | 8-1/4" V<br>(210) r | Tested to EPA standards, the Pioneer III firepneets the strictest environmental standards food-bree wood-burning fireplaces and can be used in a where conventional wood-burning appliances estricted or banned. If interior of chase will be drywalled, add the hickness to this measurement. |  |  |  |