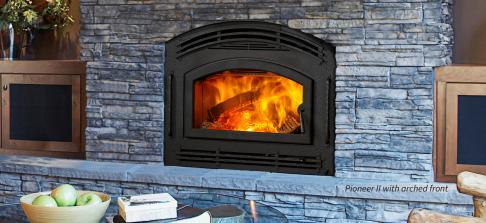

# PIONEER III

With fuel-saving efficiency and the effortless operation of Smart Burn Technology, the Pioneer III wood-burning fireplace delivers generous heat in a beautiful-looking fire. You can add up to two heat zone ducts to send that heat into other rooms, making this EPA-approved fireplace a whole house heater.

### FEATURES AND BENEFITS

- Smart Burn Technology controls the air coming into your fire
- 24" logs fit a 4.1 cu. ft. firebox for an 18 hour burn
- 400-CFM fan system pushes heat further and faster into your room
- · Certified to the EPA 2020 emissions standard
- Choose from arch or rectangular front with multiple design options
- Heats 1,200 3,000 sq ft with up to 85,175 BTUs, based on climate and home efficiency

### PIONEER III FRONT OPTIONS

FORGED ARCH FRONT

MISSION ARCH FRONT

MISSION RECTANGULAR FRONT

POSSIBLE HEAT ZONE DUCT RUNS