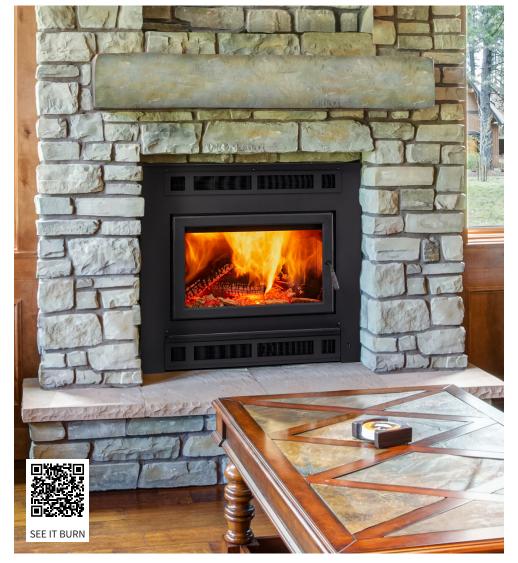

# PIONEER III

With fuel-saving efficiency and the effortless operation of Smart Burn Technology, the Pioneer III wood-burning fireplace delivers generous heat in a beautiful-looking fire. You can add up to two heat zone ducts to send that heat into other rooms, making this EPA-approved fireplace a whole house heater.

### FEATURES AND BENEFITS

- Smart Burn Technology controls the air coming into your fire
- 24" logs fit a 4.1 cu. ft. firebox for an 18 hour burn
- 400-CFM fan system pushes heat further and faster into your room
- · Certified to the EPA 2020 emissions standard
- Choose from arch or rectangular front with multiple design options
- Heats 1,200 3,000 sq ft with up to 85,175 BTUs, based on climate and home efficiency