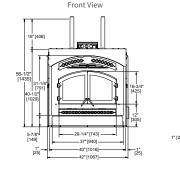

| FRONT WIDTH  |                  | BACK WIDTH   |                  | HEI              | GHT              | DE              | PTH         |                           |  |
|--------------|------------------|--------------|------------------|------------------|------------------|-----------------|-------------|---------------------------|--|
| Unit         | Framing          | Unit         | Framing          | Unit             | Framing          | Unit            | Framing     | FIREBOX OPENING           |  |
| 40<br>[1016] | 42-1/2<br>[1080] | 40<br>[1016] | 42-1/2<br>[1080] | 40-1/2<br>[1029] | 56-3/4<br>[1441] | 23-1/2<br>[597] | 24<br>[610] | 27-3/8 x 16-3/4 [695 x 42 |  |
|              | Front            | View         |                  |                  | Side Viev        | V               | Top View    |                           |  |