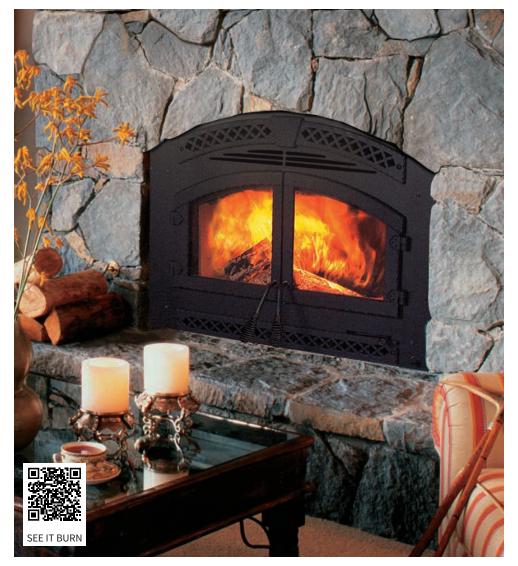

# PIONEER III

With fuel-saving efficiency and the effortless operation of Smart Burn Technology, the Pioneer III wood-burning fireplace delivers generous heat in a beautiful-looking fire. You can add up to two heat zone ducts to send that heat into other rooms, making this EPA-approved fireplace a whole house heater.

### FEATURES AND BENEFITS

- Smart Burn Technology controls the air coming into your fire
- 24" logs fit a 4.1 cu. ft. firebox for an 18 hour burn
- 400-CFM fan system pushes heat further and faster into your room
- · Certified to the EPA 2020 emissions standard
- Choose from arch or rectangular front with multiple design options
- Heats 1,200 3,000 sq ft with up to 85,175 BTUs, based on climate and home efficiency