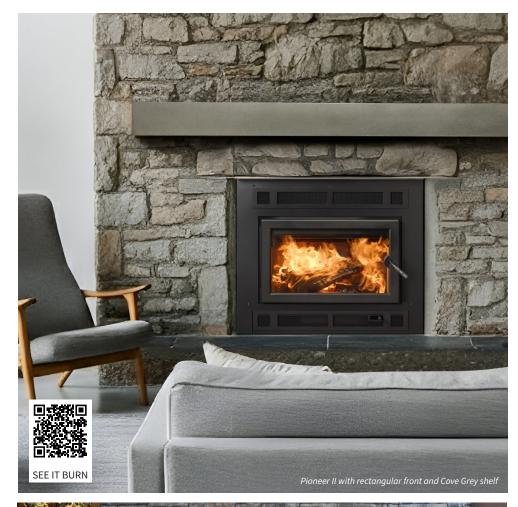

# PIONEER II

Enjoy hassle-free performance that's ideal for everyday use. The efficiency of the EPA-approved Pioneer II supplies long burn times with nonstop rolling flames. Never has it been easier to set the mood for relaxing or just keeping your home or cabin toasty warm.

### FEATURES AND BENEFITS

- 22" recommended log length and 2.7 cu. ft. firebox capacity
- Up to 8 hours of burn time from each load of wood
- Available with arch or rectangular front
- Heats 1,000-2,600 sq. ft. with 81,000 BTUs, based on climate and home efficiency
- · High performance dual fans with adjustable speed controls distribute a constant flow of heat
- Certified to EPA 2020 emissions standard