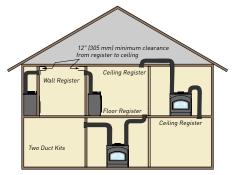

### PIONEER III FRONT OPTIONS

FORGED ARCH FRONT

MISSION ARCH FRONT

MISSION RECTANGULAR FRONT

POSSIBLE HEAT ZONE DUCT RUNS

### HEAT MANAGEMENT

Optional Heat Zone Kit

Available on Pioneer III, Pioneer II, and Northstar

With zone heating, you can easily reduce your energy consumption by up to 40%, and reduce your utility bill in the process. Using a Heat&Glo fireplace as a supplemental heating source, you can turn down your central furnace or boiler system and still maintain comfortable temperatures in your common living area.

POSSIBLE HEAT ZONE DUCT RUNS