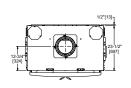

| FRONT WIDTH  |                  | BACK WIDTH   |                  | HEI              | GHT              | DE              | PTH         |                           |  |
|--------------|------------------|--------------|------------------|------------------|------------------|-----------------|-------------|---------------------------|--|
| Unit         | Framing          | Unit         | Framing          | Unit             | Framing          | Unit            | Framing     | FIREBOX OPENING           |  |
| 40<br>[1016] | 42-1/2<br>[1080] | 40<br>[1016] | 42-1/2<br>[1080] | 40-1/2<br>[1029] | 56-3/4<br>[1441] | 23-1/2<br>[597] | 24<br>[610] | 27-3/8 x 16-3/4 [695 x 42 |  |
|              | Front            | View         |                  |                  | Side Viev        | V               | Top View    |                           |  |