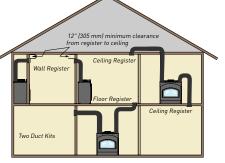

### PIONEER III FRONT OPTIONS

FORGED ARCH FRONT

MISSION ARCH FRONT

MISSION RECTANGULAR FRONT

POSSIBLE HEAT ZONE DUCT RUNS

### HEAT MANAGEMENT

Optional Heat Zone Kit

Available on Pioneer III, Pioneer II, and Northstar

With zone heating, you can easily reduce your energy consumption by up to 40%, and reduce your utility bill in the process. Using a Heat&Glo fireplace as a supplemental heating source, you can turn down your central furnace or boiler system and still maintain comfortable temperatures in your common living area.

POSSIBLE HEAT ZONE DUCT RUNS