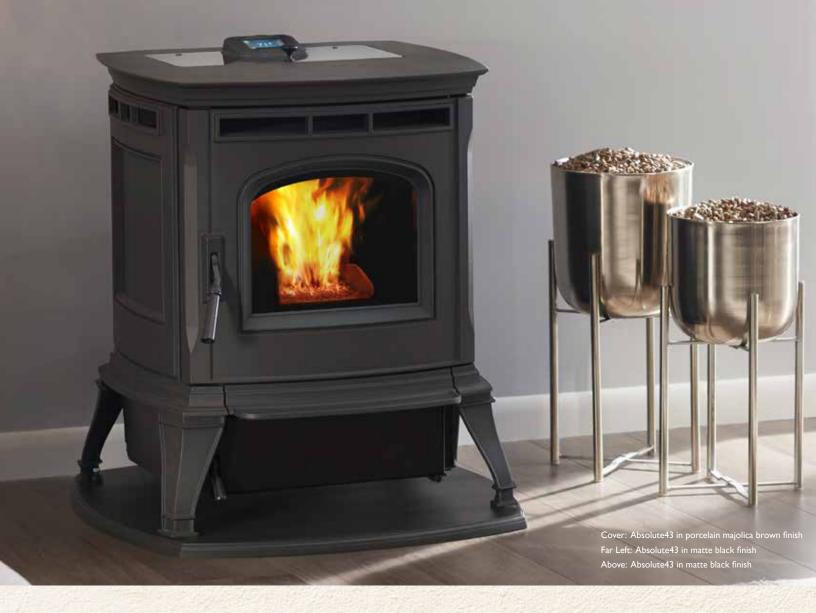

#### **Options**

- Matte black or porcelain majolica brown finish
- Harman Protect cast iron hearth pad (matte black only, fits Absolute43)
- Direct vent wall pass-through
- Outside air kit
- Top vent adapter
- · Outside temperature kit

## Absolute43 Pellet Stove

BTU/hr Input².......14,100-44,200
Efficiency³.......82% LHV;
77% HHV
Emissions ......0.99 g/hr
Heating Capacity⁴.....2,400 sq ft
Hopper Capacity.....52 lb
Fuel Type......wood pellet
Feed Rate.......51b/hr max
Venting Size......3"
Weight.......301 lb