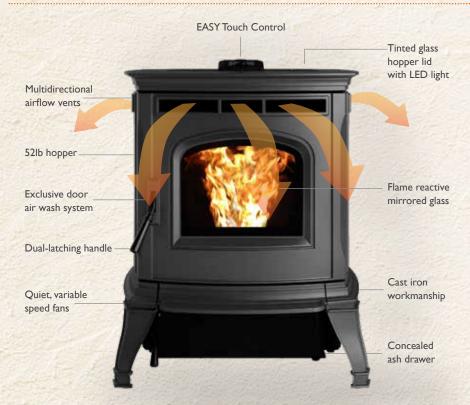

## **EASY Touch Control**

The Harman EASY Touch Control is the most advanced control system ever created—and makes it easy to heat your home:

 Easy: Operate your stove quickly and easily with intuitive touchscreen controls

#### **Features**

- Smart operation with EASY Touch Controls
- Near silence in Whisper mode
- Welcome warmth created by multidirectional airflow
- View fuel levels easily with tinted hopper lid and LED light
- Elegant flame-reactive mirrored glass
- Installation made easy with direct vent
- Temperature accuracy with wireless room sensor

Filling the large, 52- or 72-pound hopper is easy. Quickly observe fuel levels through the tinted hopper lid, or let the Harman EASY Touch Control automatically remind you when fuel is low.

A large and concealed ash pan provides easy access and reduces maintenance time.

Key Technologies More than 30 years of engineering excellence and heating performance, distilled into these exclusive technologies.

EASY Touch Control
Harman's easy-to-use, industryleading touch control provides onescreen operation and gives access to
optional menus such as scheduling,
diagnostics, cleaning prompts and fuel
gauges that give you complete control of
your stove.

Wireless Room Sensor
Complements the EASY Touch
Control system and gives you the
most precise temperatures where you
want to feel the heat.

ESP Temperature Control
The Absolute series utilizes an
Exhaust Sensing Probe system (ESP) to
deliver precise heating control. ESP
constantly monitors and adjusts heat
output to maintain set room temperatures
within one degree.

PelletPro™ Technology

This patented system makes it possible to burn any grade of pellet fuel with maximum heat and efficiency. A bottom-up feed system burns each pellet completely and allows for 24-hour heating.