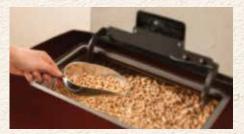

Filling the large, 52- or 72-pound hopper is easy. Quickly observe fuel levels through the tinted hopper lid, or let the Harman EASY Touch Control automatically remind you when fuel is low.

A large and concealed ash pan provides easy access and reduces maintenance time.