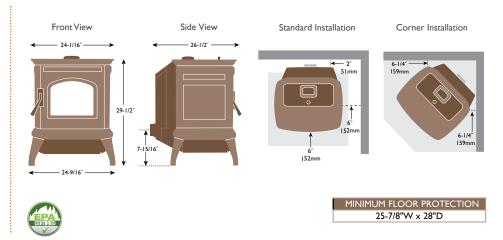

# Absolute Series Specifications and Clearances

## Absolute43 Pellet Stove

BTU/hr Input².......14,100-44,200
Efficiency³.......82% LHV;
77% HHV
Emissions ......0.99 g/hr
Heating Capacity⁴.....2,400 sq ft
Hopper Capacity.....52 lb
Fuel Type......wood pellet
Feed Rate.......51b/hr max
Venting Size......3"
Weight.......301 lb