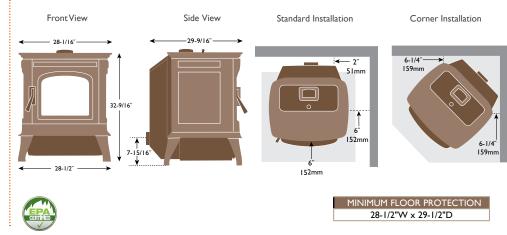

Temperature Control
The Absolute series utilizes an
Exhaust Sensing Probe system (ESP) to
deliver precise heating control. ESP
constantly monitors and adjusts heat
output to maintain set room temperatures
within one degree.

PelletPro™ Technology

This patented system makes it possible to burn any grade of pellet fuel with maximum heat and efficiency. A bottom-up feed system burns each pellet completely and allows for 24-hour heating.

# Absolute Series Specifications and Clearances

## Absolute43 Pellet Stove

BTU/hr Input².......14,100-44,200
Efficiency³.......82% LHV;
77% HHV
Emissions ......0.99 g/hr
Heating Capacity⁴.....2,400 sq ft
Hopper Capacity.....52 lb
Fuel Type......wood pellet
Feed Rate.......51b/hr max
Venting Size......3"
Weight.......301 lb



### Absolute63 Pellet Stove



## A Standard of Excellence

In 1979, Dane Harman used his welding skills and design talent to build his first wood stove, setting the stage for a journey full of entrepreneurial energy and innovation. Built to a Standard and Not a Price has remained an unwavering promise since that first model was handcrafted, and is exemplified today through Harman's multiple patents and industry awards. Harman heating solutions are built to withstand the test of time with reliable warmth and aesthetic elegance, staying true to Dane's dedication to optimal performance and engineering excellence.



Available From:



WWW.HARMANSTOVES.COM



facebook.com/HarmanStoves



youtube.com/Harman Stoves

HAR-1711U-0823

#### Limited Lifetime Warranty<sup>6</sup>

The strongest in the industry, Harman provides a