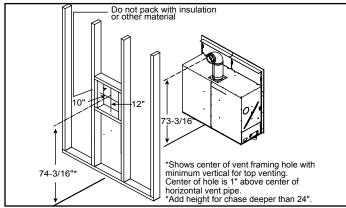

TRUE-36



### **APPLIANCE LOCATION**



#### WALL PENETRATION



#### MANTEL LEG/WALL PROJECTIONS



#### COMBUSTIBLE MANTEL PROJECTIONS



HEATEGLO No one builds a better fire

#### FRAMING DIMENSION



## **CLEARANCES TO COMBUSTIBLES**



# NON-COMBUSTIBLE ZONE



Web: heatnglo.com

| PRODUCT LISTING CODES |                  |
|-----------------------|------------------|
| US                    | ANSI Z21.88-2014 |
| CAN                   | CSA 2.33-2014    |
| c (H) us Listen       | UL307B           |

Product information provided is not complete and is subject to change without notice. Product installation must adhere strictly to instructions accompanying product to avoid risk of fire and potential injury.

Additional information can be found online at www.heatnglo.com