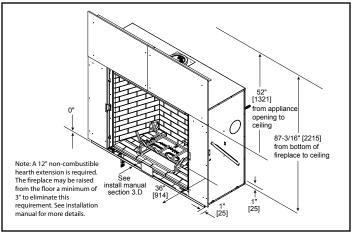

TRUE-36



### **APPLIANCE LOCATION**



#### WALL PENETRATION



#### MANTEL LEG/WALL PROJECTIONS



#### COMBUSTIBLE MANTEL PROJECTIONS



HEATEGLO No one builds a better fire

#### FRAMING DIMENSION



## **CLEARANCES TO COMBUSTIBLES**



# NON-COMBUSTIBLE ZONE



Web: heatnglo.com

| PRODUCT LISTING CODES |                  |
|-----------------------|------------------|
| US                    | ANSI Z21.88-2014 |
| CAN                   | CSA 2.33-2014    |
| c (H) us Listen       | UL307B           |

Product information provided is not complete and is subject to change without notice. Product installation must adhere strictly to instructions accompanying product to avoid risk of fire and potential injury.

Additional information can be found online at www.heatnglo.com