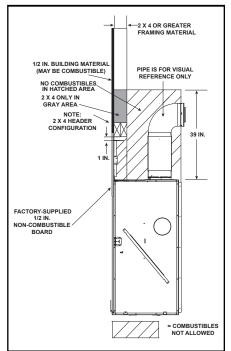

#### WALL PENETRATION

# NON-COMBUSTIBLE ZONE

Web: heatnglo.com

| PRODUCT LISTING CODES |                  |
|-----------------------|------------------|
| US                    | ANSI Z21.88-2014 |
| CAN                   | CSA 2.33-2014    |
| c (H) us Listen       | UL307B           |