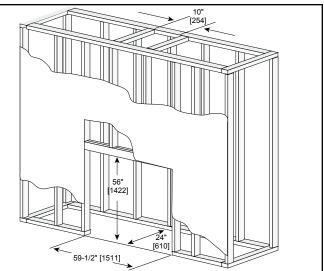

TRUE-36



### **APPLIANCE LOCATION**



#### WALL PENETRATION



#### MANTEL LEG/WALL PROJECTIONS



#### COMBUSTIBLE MANTEL PROJECTIONS



HEATEGLO No one builds a better fire

#### FRAMING DIMENSION



## **CLEARANCES TO COMBUSTIBLES**



# NON-COMBUSTIBLE ZONE



Web: heatnglo.com

| PRODUCT LISTING CODES |                  |
|-----------------------|------------------|
| US                    | ANSI Z21.88-2014 |
| CAN                   | CSA 2.33-2014    |
| c (H) us Listen       | UL307B           |

Product information provided is not complete and is subject to change without notice. Product installation must adhere strictly to instructions accompanying product to avoid risk of fire and potential injury.

Additional information can be found online at www.heatnglo.com