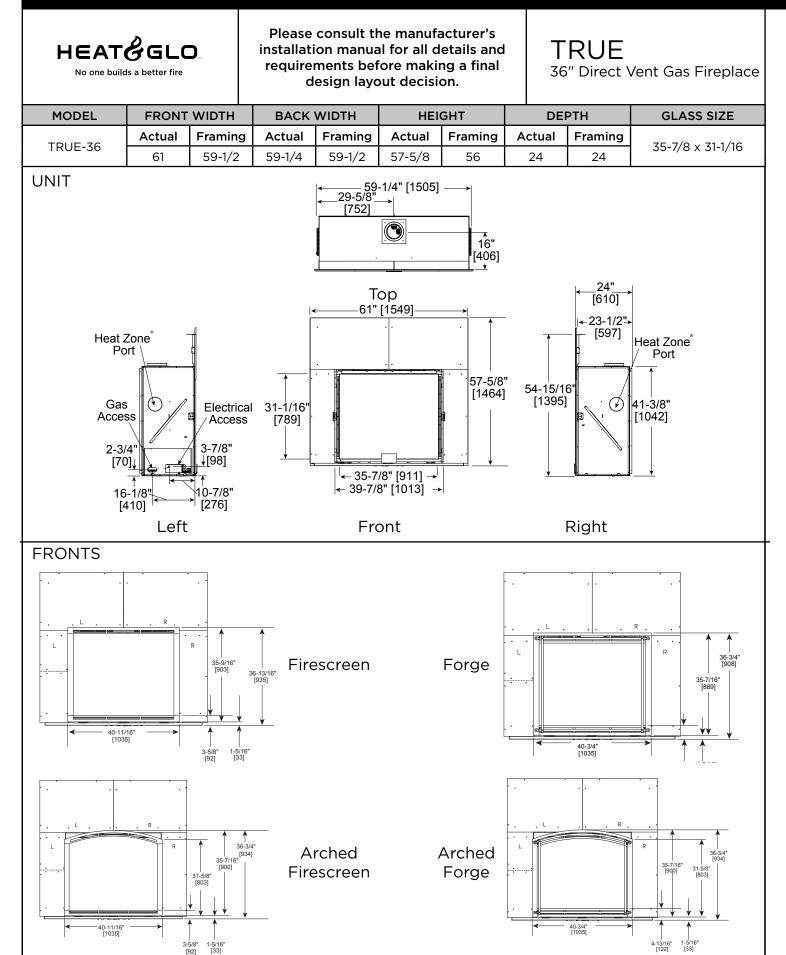

TRUE-36



### **APPLIANCE LOCATION**



#### WALL PENETRATION



#### MANTEL LEG/WALL PROJECTIONS



#### COMBUSTIBLE MANTEL PROJECTIONS



HEATEGLO No one builds a better fire

#### FRAMING DIMENSION



## **CLEARANCES TO COMBUSTIBLES**



# NON-COMBUSTIBLE ZONE



Web: heatnglo.com

| PRODUCT LISTING CODES |                  |
|-----------------------|------------------|
| US                    | ANSI Z21.88-2014 |
| CAN                   | CSA 2.33-2014    |
| c (H) us Listen       | UL307B           |

Product information provided is not complete and is subject to change without notice. Product installation must adhere strictly to instructions accompanying product to avoid risk of fire and potential injury.

Additional information can be found online at www.heatnglo.com