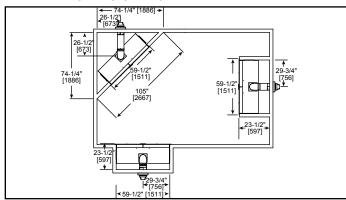

TRUE-36



### **APPLIANCE LOCATION**



#### WALL PENETRATION



#### MANTEL LEG/WALL PROJECTIONS



#### COMBUSTIBLE MANTEL PROJECTIONS



HEATEGLO No one builds a better fire

#### FRAMING DIMENSION



## **CLEARANCES TO COMBUSTIBLES**



# NON-COMBUSTIBLE ZONE



Web: heatnglo.com

| PRODUCT LISTING CODES |                  |
|-----------------------|------------------|
| US                    | ANSI Z21.88-2014 |
| CAN                   | CSA 2.33-2014    |
| c (H) us Listen       | UL307B           |

Product information provided is not complete and is subject to change without notice. Product installation must adhere strictly to instructions accompanying product to avoid risk of fire and potential injury.

Additional information can be found online at www.heatnglo.com