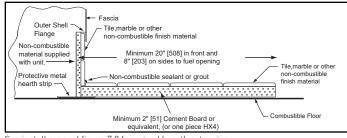

### APPLIANCE LOCATION



#### MANTEL PROJECTIONS



#### **HEARTH EXTENSIONS**



#### HEARTH EXTENSION CONSTRUCTION



# FRAMING DIMENSIONS



You must use 2x4's for the header in order to maintain clearances to the pipe.

## CLEARANCE TO COMBUSTIBLES



PRODUCT LISTING CODES

| US     | UL127-2011<br>(UM) 84-HUD |
|--------|---------------------------|
| Canada | ULC-S610-M87 (A1998)      |

Product information provided is not complete and is subject to change without notice. Product installation must adhere strictly to instructions accompanying product to avoid risk of fire and potential injury.

Additional information can be found online at www.quadrafire.com



Lakeville, MN Web: quadrafire.com Phone: 800-926-4356

See install manual figure 7.8 for raised hearth extension.