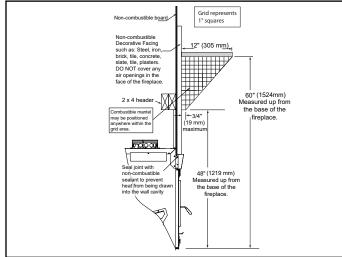

#### MANTEL PROJECTIONS

## CLEARANCE TO COMBUSTIBLES

PRODUCT LISTING CODES

| US     | UL127-2011<br>(UM) 84-HUD |
|--------|---------------------------|
| Canada | ULC-S610-M87 (A1998)      |

Product information provided is not complete and is subject to change without notice. Product installation must adhere strictly to instructions accompanying product to avoid risk of fire and potential injury.