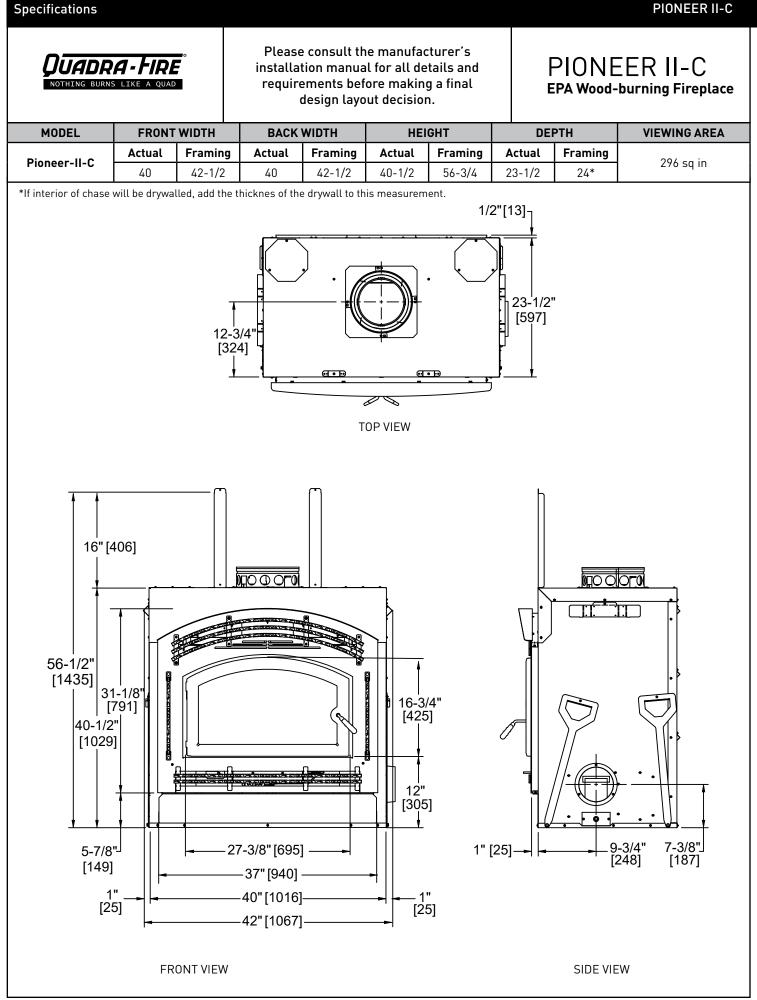

# FRAMING DIMENSIONS

You must use 2x4's for the header in order to maintain clearances to the pipe.