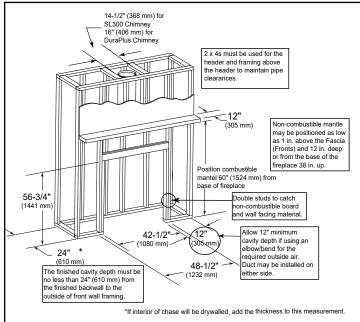

#### MANTEL PROJECTIONS

# FRAMING DIMENSIONS

You must use 2x4's for the header in order to maintain clearances to the pipe.