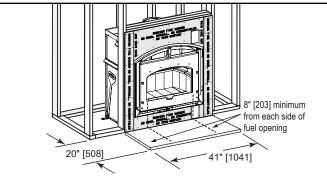

# FRAMING DIMENSIONS

You must use 2x4's for the header in order to maintain clearances to the pipe.