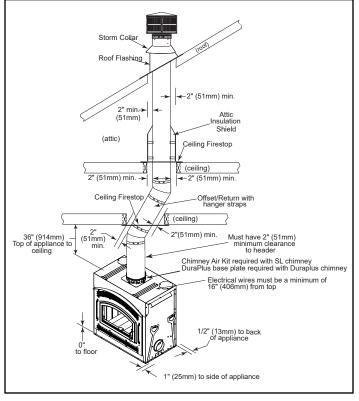

## CLEARANCE TO COMBUSTIBLES

PRODUCT LISTING CODES

| US     | UL127-2011<br>(UM) 84-HUD |
|--------|---------------------------|
| Canada | ULC-S610-M87 (A1998)      |

Product information provided is not complete and is subject to change without notice. Product installation must adhere strictly to instructions accompanying product to avoid risk of fire and potential injury.