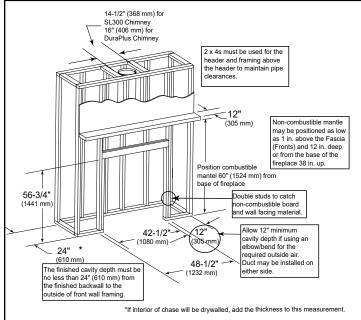

### MANTEL PROJECTIONS

# FRAMING DIMENSIONS

You must use 2x4's for the header in order to maintain clearances to the pipe.