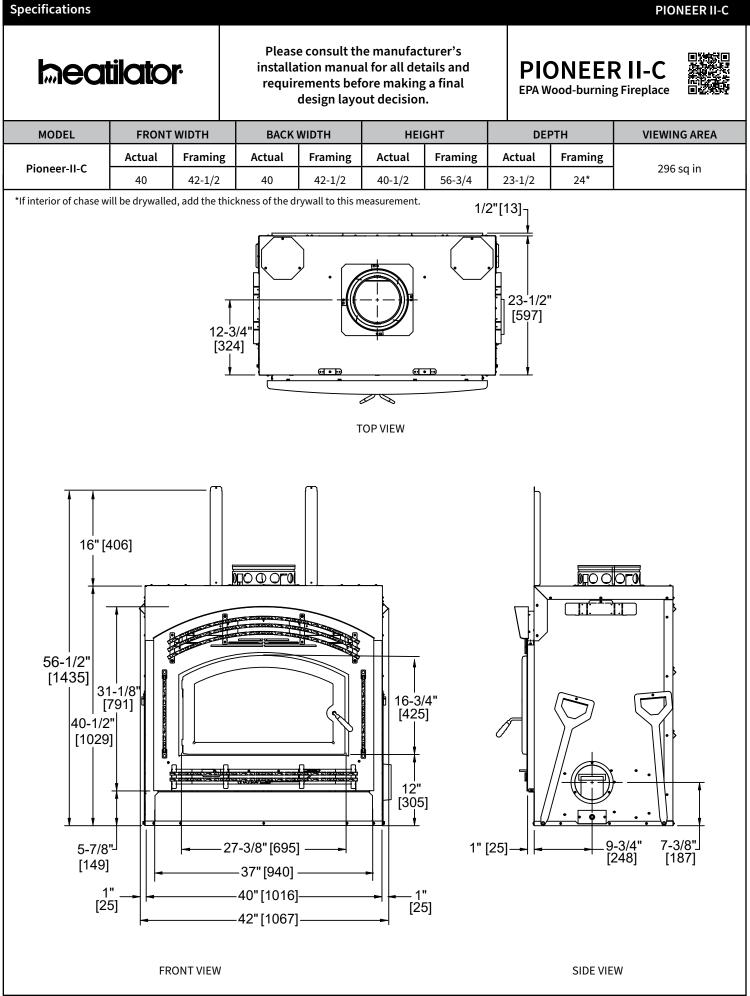

# FRAMING DIMENSIONS

You must use 2x4's for the header in order to maintain clearances to the pipe.