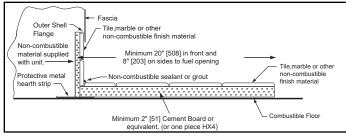

Additional information can be found online at www.heatilater.com

**PIONEER II-C** 

## APPLIANCE LOCATION



### MANTEL PROJECTIONS



#### HEARTH EXTENSIONS



### HEARTH EXTENSION CONSTRUCTION



# FRAMING DIMENSIONS



You must use 2x4's for the header in order to maintain clearances to the pipe.

# **CLEARANCE TO COMBUSTIBLES**



#### PRODUCT LISTING CODES

| US     | UL127-2011<br>(UM) 84-HUD |
|--------|---------------------------|
| Canada | ULC-S610-M87 (A1998)      |

Product information provided is not complete and is subject to change without notice. Product installation must adhere strictly to instructions accompanying product to avoid risk of fire and potential injury.

Additional information can be found online at www.heatilater.com

# **meatilator**

Lakeville, MN Web: heatilater.com Phone: 800-926-4356



See install manual figure 7.8 for raised hearth extension.