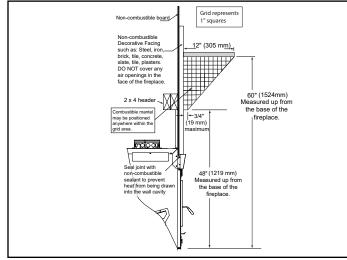

Additional information can be found online at www.heatilater.com

**PIONEER II-C** 

## APPLIANCE LOCATION



### MANTEL PROJECTIONS



#### HEARTH EXTENSIONS



### HEARTH EXTENSION CONSTRUCTION



# FRAMING DIMENSIONS



You must use 2x4's for the header in order to maintain clearances to the pipe.

# **CLEARANCE TO COMBUSTIBLES**



#### PRODUCT LISTING CODES

| US     | UL127-2011<br>(UM) 84-HUD |
|--------|---------------------------|
| Canada | ULC-S610-M87 (A1998)      |

Product information provided is not complete and is subject to change without notice. Product installation must adhere strictly to instructions accompanying product to avoid risk of fire and potential injury.

Additional information can be found online at www.heatilater.com

# **meatilator**

Lakeville, MN Web: heatilater.com Phone: 800-926-4356



See install manual figure 7.8 for raised hearth extension.