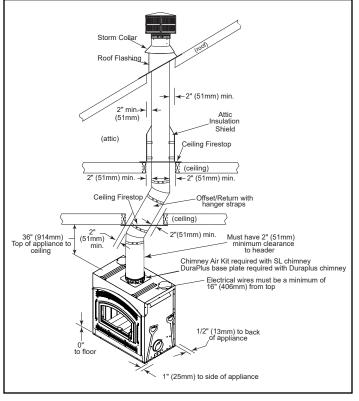

Additional information can be found online at www.heatilater.com

**PIONEER II-C** 

## APPLIANCE LOCATION



### MANTEL PROJECTIONS



#### HEARTH EXTENSIONS



### HEARTH EXTENSION CONSTRUCTION



# FRAMING DIMENSIONS



You must use 2x4's for the header in order to maintain clearances to the pipe.

# **CLEARANCE TO COMBUSTIBLES**



#### PRODUCT LISTING CODES

| US     | UL127-2011<br>(UM) 84-HUD |
|--------|---------------------------|
| Canada | ULC-S610-M87 (A1998)      |

Product information provided is not complete and is subject to change without notice. Product installation must adhere strictly to instructions accompanying product to avoid risk of fire and potential injury.

Additional information can be found online at www.heatilater.com

# **meatilator**

Lakeville, MN Web: heatilater.com Phone: 800-926-4356



See install manual figure 7.8 for raised hearth extension.