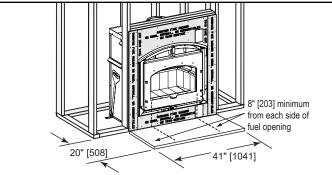

Additional information can be found online at www.heatilater.com

**PIONEER II-C** 

## APPLIANCE LOCATION



### MANTEL PROJECTIONS



#### HEARTH EXTENSIONS



### HEARTH EXTENSION CONSTRUCTION



# FRAMING DIMENSIONS



You must use 2x4's for the header in order to maintain clearances to the pipe.

# **CLEARANCE TO COMBUSTIBLES**



#### PRODUCT LISTING CODES

| US     | UL127-2011<br>(UM) 84-HUD |
|--------|---------------------------|
| Canada | ULC-S610-M87 (A1998)      |

Product information provided is not complete and is subject to change without notice. Product installation must adhere strictly to instructions accompanying product to avoid risk of fire and potential injury.

Additional information can be found online at www.heatilater.com

# **meatilator**

Lakeville, MN Web: heatilater.com Phone: 800-926-4356



See install manual figure 7.8 for raised hearth extension.