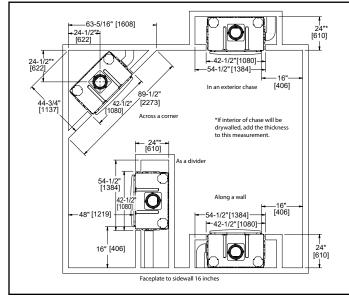

Additional information can be found online at www.heatilater.com

**PIONEER II-C** 

## APPLIANCE LOCATION



### MANTEL PROJECTIONS



#### HEARTH EXTENSIONS



### HEARTH EXTENSION CONSTRUCTION



# FRAMING DIMENSIONS



You must use 2x4's for the header in order to maintain clearances to the pipe.

# **CLEARANCE TO COMBUSTIBLES**



#### PRODUCT LISTING CODES

| US     | UL127-2011<br>(UM) 84-HUD |
|--------|---------------------------|
| Canada | ULC-S610-M87 (A1998)      |

Product information provided is not complete and is subject to change without notice. Product installation must adhere strictly to instructions accompanying product to avoid risk of fire and potential injury.

Additional information can be found online at www.heatilater.com

# **meatilator**

Lakeville, MN Web: heatilater.com Phone: 800-926-4356



See install manual figure 7.8 for raised hearth extension.