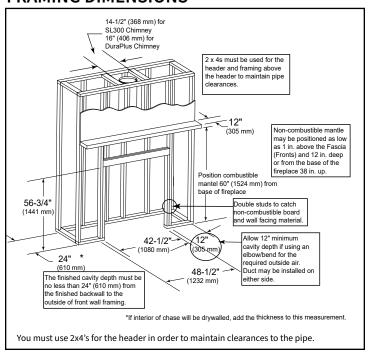

## FRAMING DIMENSIONS

\*If interior of chase will be drywalled, add the thickness of the drywall to this measurement. 1/2"[13]-23-1/2" [597] 12-3/4 [324] **TOP VIEW** 16" [406] 56-1/2" [1435] 31-1/8" [791] 16-3/4" [425] 40-1/2" [1029] 12" [305] 9-3/4" [248] 7-3/8"\_ 5-7/8"<sup>\_]</sup> 27-3/8" [695] 1" [25] [187] [149] 37" [940] 40" [1016] [25] [25] 42" [1067]