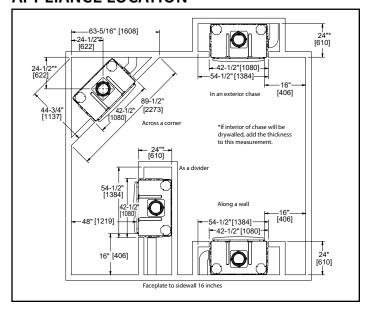

## **APPLIANCE LOCATION**

\*If interior of chase will be drywalled, add the thickness of the drywall to this measurement. 1/2"[13]-23-1/2" [597] 12-3/4 [324] **TOP VIEW** 16" [406] 56-1/2" [1435] 31-1/8" [791] 16-3/4" [425] 40-1/2" [1029] 12" [305] 9-3/4" [248] 7-3/8"\_ 5-7/8"<sup>\_]</sup> 27-3/8" [695] 1" [25] [187] [149] 37" [940] 40" [1016] [25] [25] 42" [1067]