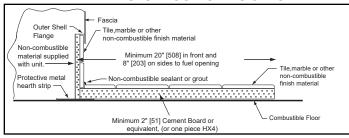

----|--------|---------|--------------|
| Pioneer-II-C |        | Actual      | Framing | Actual     | Framing | Actual | Framing | Actual | Framing | 200          |
|              | ′-II-C | 40          | 42-1/2  | 40         | 42-1/2  | 40-1/2 | 56-3/4  | 23-1/2 | 24*     | 296 sq in    |

\*If interior of chase will be drywalled, add the thickness of the drywall to this measurement. 1/2"[13]-23-1/2" [597] 12-3/4 [324] **TOP VIEW** 16" [406] 56-1/2" [1435] 31-1/8" [791] 16-3/4" [425] 40-1/2" [1029] 12" [305] 9-3/4" [248] 7-3/8"\_ 5-7/8"<sup>\_]</sup> 27-3/8" [695] 1" [25] [187] [149] 37" [940] 40" [1016] [25] [25] 42" [1067]

FRONT VIEW

Specifications PIONEER II-C

## **APPLIANCE LOCATION**



#### MANTEL PROJECTIONS



### **HEARTH EXTENSIONS**



## **HEARTH EXTENSION CONSTRUCTION**



## FRAMING DIMENSIONS



## **CLEARANCE TO COMBUSTIBLES**



| PRODUCT LISTING CODES |                           |  |  |  |  |
|-----------------------|---------------------------|--|--|--|--|
| US                    | UL127-2011<br>(UM) 84-HUD |  |  |  |  |
| Canada                | ULC-S610-M87 (A1998)      |  |  |  |  |

Product information provided is not complete and is subject to change without notice. Product installation must adhere strictly to instructions accompanying product to avoid risk of fire and potential injury.

Additional information can be found online at www.heatnglo.com



Lakeville, MN Web: heatnglo.com Phone: 800-926-4356