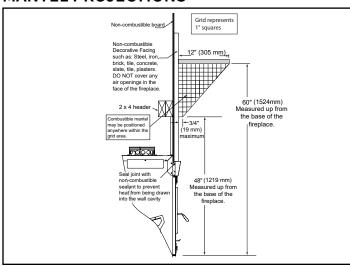

-------|-------------|---------|------------|---------|--------|---------|--------|---------|--------------|
| Pioneer-II-C |        | Actual      | Framing | Actual     | Framing | Actual | Framing | Actual | Framing | 200          |
|              | ′-II-C | 40          | 42-1/2  | 40         | 42-1/2  | 40-1/2 | 56-3/4  | 23-1/2 | 24*     | 296 sq in    |

\*If interior of chase will be drywalled, add the thickness of the drywall to this measurement. 1/2"[13]-23-1/2" [597] 12-3/4 [324] **TOP VIEW** 16" [406] 56-1/2" [1435] 31-1/8" [791] 16-3/4" [425] 40-1/2" [1029] 12" [305] 9-3/4" [248] 7-3/8"\_ 5-7/8"<sup>\_]</sup> 27-3/8" [695] 1" [25] [187] [149] 37" [940] 40" [1016] [25] [25] 42" [1067]

FRONT VIEW

Specifications PIONEER II-C

## **APPLIANCE LOCATION**



#### MANTEL PROJECTIONS



### **HEARTH EXTENSIONS**



## **HEARTH EXTENSION CONSTRUCTION**



## FRAMING DIMENSIONS



## **CLEARANCE TO COMBUSTIBLES**



| PRODUCT LISTING CODES |                           |  |  |  |  |
|-----------------------|---------------------------|--|--|--|--|
| US                    | UL127-2011<br>(UM) 84-HUD |  |  |  |  |
| Canada                | ULC-S610-M87 (A1998)      |  |  |  |  |

Product information provided is not complete and is subject to change without notice. Product installation must adhere strictly to instructions accompanying product to avoid risk of fire and potential injury.

Additional information can be found online at www.heatnglo.com



Lakeville, MN Web: heatnglo.com Phone: 800-926-4356