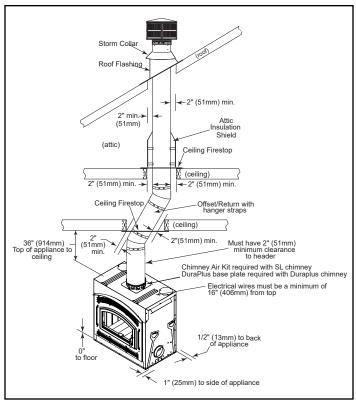

## **CLEARANCE TO COMBUSTIBLES**

| PRODUCT LISTING CODES |                           |  |  |  |  |
|-----------------------|---------------------------|--|--|--|--|
| US                    | UL127-2011<br>(UM) 84-HUD |  |  |  |  |
| Canada                | ULC-S610-M87 (A1998)      |  |  |  |  |