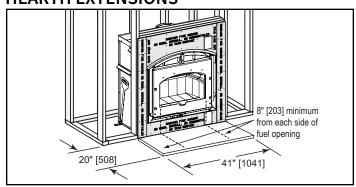

--|------------|---------|--------|---------|--------|---------|--------------|
| Pioneer-II-C |        | Actual      | Framing | Actual     | Framing | Actual | Framing | Actual | Framing | 200          |
|              | ′-II-C | 40          | 42-1/2  | 40         | 42-1/2  | 40-1/2 | 56-3/4  | 23-1/2 | 24*     | 296 sq in    |

\*If interior of chase will be drywalled, add the thickness of the drywall to this measurement. 1/2"[13]-23-1/2" [597] 12-3/4 [324] **TOP VIEW** 16" [406] 56-1/2" [1435] 31-1/8" [791] 16-3/4" [425] 40-1/2" [1029] 12" [305] 9-3/4" [248] 7-3/8"\_ 5-7/8"<sup>\_]</sup> 27-3/8" [695] 1" [25] [187] [149] 37" [940] 40" [1016] [25] [25] 42" [1067]

FRONT VIEW

Specifications PIONEER II-C

## **APPLIANCE LOCATION**



#### MANTEL PROJECTIONS



### **HEARTH EXTENSIONS**



## **HEARTH EXTENSION CONSTRUCTION**



## FRAMING DIMENSIONS



## **CLEARANCE TO COMBUSTIBLES**



| PRODUCT LISTING CODES |                           |  |  |  |  |
|-----------------------|---------------------------|--|--|--|--|
| US                    | UL127-2011<br>(UM) 84-HUD |  |  |  |  |
| Canada                | ULC-S610-M87 (A1998)      |  |  |  |  |

Product information provided is not complete and is subject to change without notice. Product installation must adhere strictly to instructions accompanying product to avoid risk of fire and potential injury.

Additional information can be found online at www.heatnglo.com



Lakeville, MN Web: heatnglo.com Phone: 800-926-4356