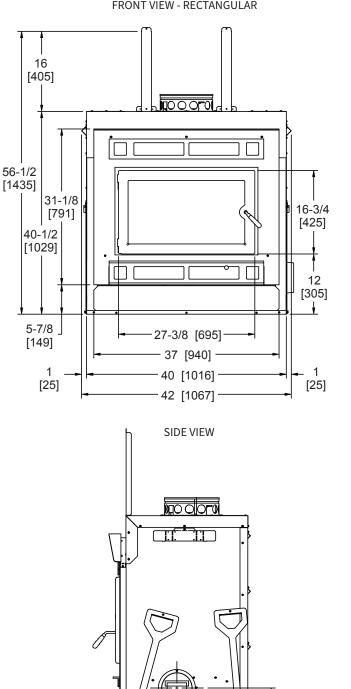

## FRAMING DIMENSIONS

You must use 2x4's for the header in order to maintain clearances to the pipe.