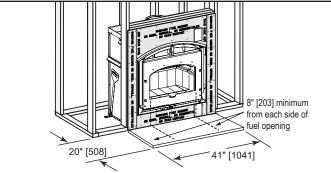

**Specifications** 

MAJESTIC

Please consult the manufacturer's installation manual for all details and requirements before making a final design layout decision.













7-3/8"\_

[187]

9-3/4"

[248]

1" [25]

## APPLIANCE LOCATION



#### MANTEL PROJECTIONS



#### **HEARTH EXTENSIONS**



### HEARTH EXTENSION CONSTRUCTION



## FRAMING DIMENSIONS



You must use 2x4's for the header in order to maintain clearances to the pipe.

# **CLEARANCE TO COMBUSTIBLES**



#### PRODUCT LISTING CODES

| US     | UL127-2011<br>(UM) 84-HUD |
|--------|---------------------------|
| Canada | ULC-S610-M87 (A1998)      |

Product information provided is not complete and is subject to change without notice. Product installation must adhere strictly to instructions accompanying product to avoid risk of fire and potential injury.

Additional information can be found online at www.majesticproducts.com

# MAJESTIC

Lakeville, MN Web: majesticproducts.com Phone: 800-926-4356



See install manual figure 7.8 for raised hearth extension.