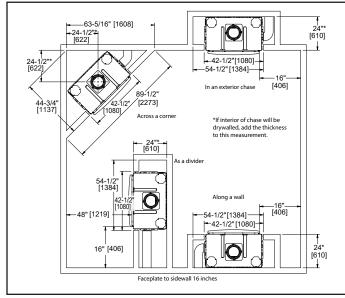

## APPLIANCE LOCATION

# MAJESTIC

Lakeville, MN Web: majesticproducts.com Phone: 800-926-4356

See install manual figure 7.8 for raised hearth extension.