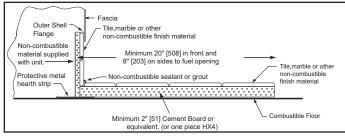

**Specifications** 

MAJESTIC

Please consult the manufacturer's installation manual for all details and requirements before making a final design layout decision.













7-3/8"\_

[187]

9-3/4"

[248]

1" [25]

## APPLIANCE LOCATION



#### MANTEL PROJECTIONS



#### **HEARTH EXTENSIONS**



### HEARTH EXTENSION CONSTRUCTION



## FRAMING DIMENSIONS



You must use 2x4's for the header in order to maintain clearances to the pipe.

# **CLEARANCE TO COMBUSTIBLES**



#### PRODUCT LISTING CODES

| US     | UL127-2011<br>(UM) 84-HUD |
|--------|---------------------------|
| Canada | ULC-S610-M87 (A1998)      |

Product information provided is not complete and is subject to change without notice. Product installation must adhere strictly to instructions accompanying product to avoid risk of fire and potential injury.

Additional information can be found online at www.majesticproducts.com

# MAJESTIC

Lakeville, MN Web: majesticproducts.com Phone: 800-926-4356



See install manual figure 7.8 for raised hearth extension.