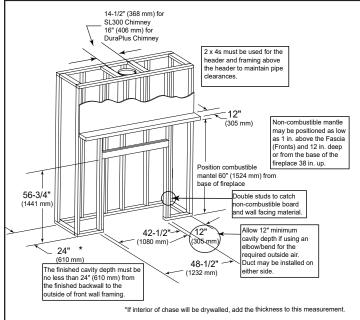

#### MANTEL PROJECTIONS

## FRAMING DIMENSIONS

You must use 2x4's for the header in order to maintain clearances to the pipe.