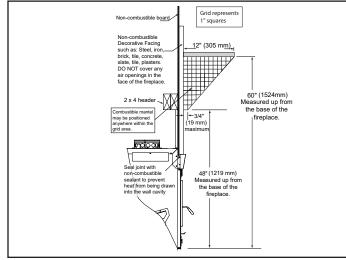

**Specifications** 

MAJESTIC

Please consult the manufacturer's installation manual for all details and requirements before making a final design layout decision.













7-3/8"\_

[187]

9-3/4"

[248]

1" [25]

## APPLIANCE LOCATION



#### MANTEL PROJECTIONS



#### **HEARTH EXTENSIONS**



### HEARTH EXTENSION CONSTRUCTION



## FRAMING DIMENSIONS



You must use 2x4's for the header in order to maintain clearances to the pipe.

# **CLEARANCE TO COMBUSTIBLES**



#### PRODUCT LISTING CODES

| US     | UL127-2011<br>(UM) 84-HUD |
|--------|---------------------------|
| Canada | ULC-S610-M87 (A1998)      |

Product information provided is not complete and is subject to change without notice. Product installation must adhere strictly to instructions accompanying product to avoid risk of fire and potential injury.

Additional information can be found online at www.majesticproducts.com

# MAJESTIC

Lakeville, MN Web: majesticproducts.com Phone: 800-926-4356



See install manual figure 7.8 for raised hearth extension.