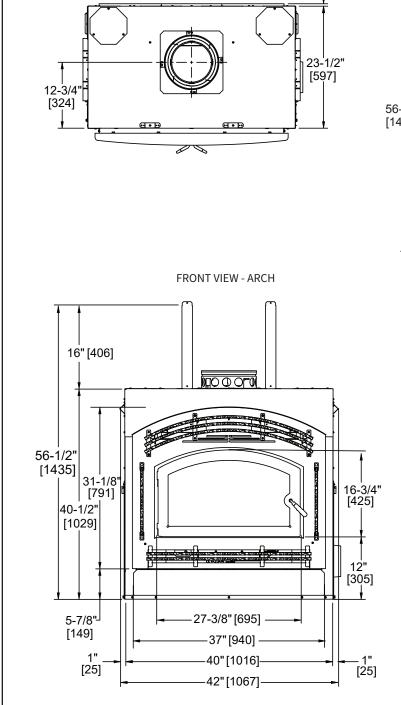

## FRAMING DIMENSIONS

You must use 2x4's for the header in order to maintain clearances to the pipe.