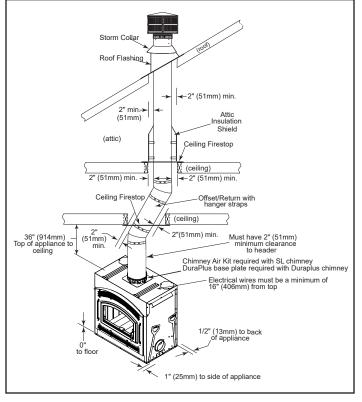

## FRAMING DIMENSIONS

You must use 2x4's for the header in order to maintain clearances to the pipe.

# **CLEARANCE TO COMBUSTIBLES**