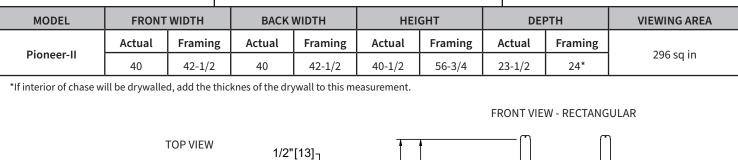

**Specifications** 

MAJESTIC

Please consult the manufacturer's installation manual for all details and requirements before making a final design layout decision.

7-3/8"\_

[187]

9-3/4"

[248]

1" [25]

## FRAMING DIMENSIONS

You must use 2x4's for the header in order to maintain clearances to the pipe.