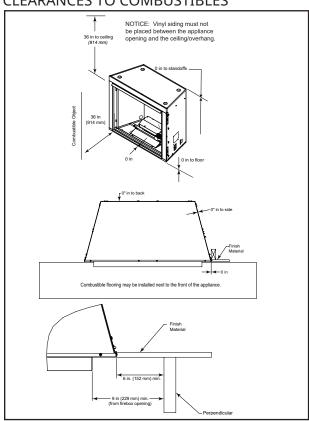

|
|----------------------|-------------|-----------|-----------|--------------------------|
|                      | 36" [914]   | 34" [864] | 20" [508] | 36" x 30"<br>[914 X 762] |





Specifications Courtyard

#### APPLIANCE LOCATION

## 30% (or .30) of the outdoor living space periphery needs to be 1. Add lengths of the outside living space. 16'+20'+16'+20'=72' 16 2. Divide the open area length by the total outdoor living 20/72=.28 .28 is less than the .30 required and therefore this installation would not be approved. 1. Add lengths of the outside living space. . 12'+20'+12'+20'=64' 2. Divide the open area length by the total outdoor living 12 20/64=.31 .31 is greater than the .30 required and therefore this installation would be approved.

#### **CLEARANCES TO COMBUSTIBLES**



#### MANTEL AND WALL PROJECTIONS



A brand of Hearth & Home Technologies™ Inc. Lakeville, MN Web: fireplace

952-985-6000

Phone: 888-427-3973

### COMBUSTIBLE/NONCOMBUSTIBLE MANTELS





PRODUCT LISTING CODES UL127 CAN ULC-S610-M87 Product information provided is not complete and is subject to change without notice. Product installation must adhere strictly to instructions accompanying product to avoid risk of fire and potential injury.