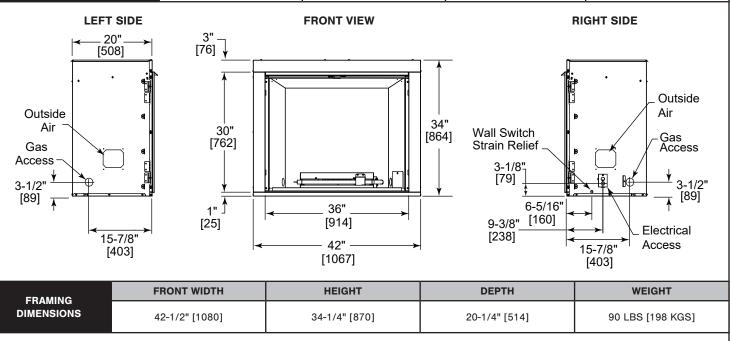

# COURTYARD 36"

Outdoor Gas Fireplace

Scan QR code for installation manual for final dimensions and requirements.

| ACTUAL<br>DIMENSIONS | FRONT WIDTH | HEIGHT    | DEPTH     | FIREBOX OPENING          |
|----------------------|-------------|-----------|-----------|--------------------------|
|                      | 36" [914]   | 34" [864] | 20" [508] | 36" x 30"<br>[914 X 762] |