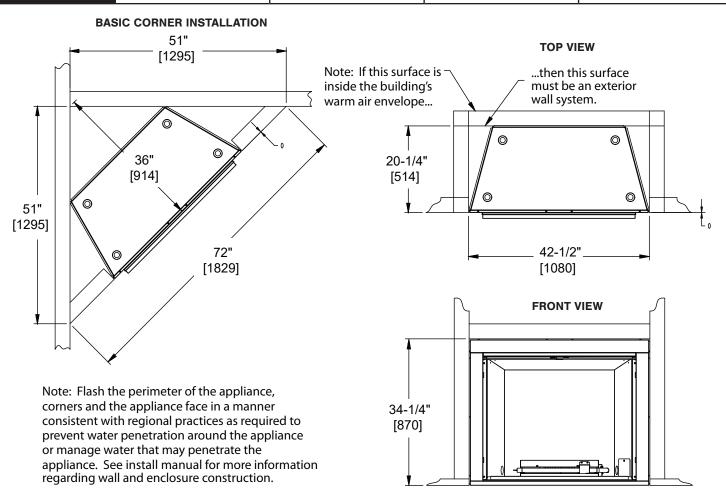

#### APPLIANCE LOCATION

## 30% (or .30) of the outdoor living space periphery needs to be 1. Add lengths of the outside living space. 16'+20'+16'+20'=72' 16 2. Divide the open area length by the total outdoor living 20/72=.28 .28 is less than the .30 required and therefore this installation would not be approved. 1. Add lengths of the outside living space. . 12'+20'+12'+20'=64' 2. Divide the open area length by the total outdoor living 12 20/64=.31 .31 is greater than the .30 required and therefore this installation would be approved.