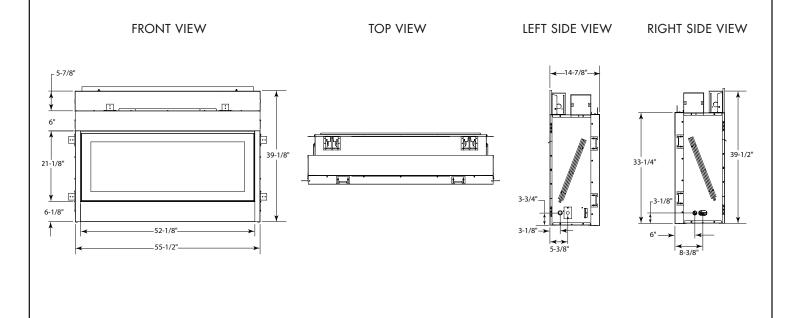

# Artisan Vent Free Fireplace System

Scan QR code for installation manual for final dimensions and requirements.\*

| MODEL    | FRONT WIDTH |         |             | BACK WIDTH |         | HEIGHT  |         | DEPTH  |         |             | VIEWING AREA |
|----------|-------------|---------|-------------|------------|---------|---------|---------|--------|---------|-------------|--------------|
| AVFLST48 | Actual      | Framing | Outdoor Kit | Actual     | Framing | Actual  | Framing | Actual | Framing | Outdoor Kit |              |
|          | 52-1/8"     | 52-5/8" | 48-1/2"     | 52-1/8"    | 52-5/8" | 39-1/2" | 39-3/4" | 13"    | 13-1/8" | 14-7/8"     | 48" × 17"    |

- WITH OUTDOOR KIT -