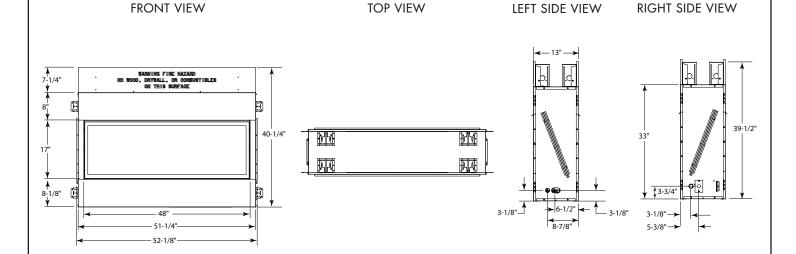

# Artisan Vent Free Fireplace System

Scan QR code for installation manual for final dimensions and requirements.\*

| MODEL    | FRONT WIDTH |         |             | BACK WIDTH |         | HEIGHT  |         | DEPTH  |         |             | VIEWING AREA |
|----------|-------------|---------|-------------|------------|---------|---------|---------|--------|---------|-------------|--------------|
| AVFLST48 | Actual      | Framing | Outdoor Kit | Actual     | Framing | Actual  | Framing | Actual | Framing | Outdoor Kit |              |
|          | 52-1/8"     | 52-5/8" | 48-1/2"     | 52-1/8"    | 52-5/8" | 39-1/2" | 39-3/4" | 13"    | 13-1/8" | 14-7/8"     | 48" × 17"    |

## FRAMING DIMENSIONS