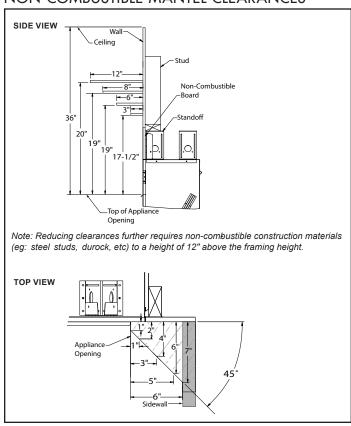

## NON-COMBUSTIBLE MANTEL CLEARANCES

**Back Wall Clearance** — The appliance may be placed against a combustible back wall.

**Floor Clearance** — The fireplace may be installed directly on a combustible floor or a raised platform of an appropriate height. Do not place fireplace on carpeting, vinyl, tile or other soft floor coverings. It may, however, be placed on flat wood, plywood, particle board or other hard surfaces. Be sure fireplace rests on a solid continuous floor or platform with appropriate framing for support and so that no cold air can enter from under the firebox.

## COMBUSTIBLE MANTEL CLEARANCES

Product information provided is not complete and is subject to change without notice. Product installation must adhere strictly to instructions accompanying product to avoid risk of fire and potential injury.