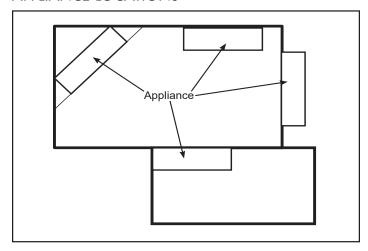

on manual for final dimensions and requirements.\*



| MODEL    | FRONT WIDTH |         |             | BACK WIDTH |         | HEIGHT  |         | DEPTH  |         |             | VIEWING AREA |
|----------|-------------|---------|-------------|------------|---------|---------|---------|--------|---------|-------------|--------------|
| AVFLST48 | Actual      | Framing | Outdoor Kit | Actual     | Framing | Actual  | Framing | Actual | Framing | Outdoor Kit |              |
|          | 52-1/8"     | 52-5/8" | 48-1/2"     | 52-1/8"    | 52-5/8" | 39-1/2" | 39-3/4" | 13"    | 13-1/8" | 14-7/8"     | 48" × 17"    |



- WITH OUTDOOR KIT -



## **DETERMINE UNIT SIZE**

See homowner's manual for information on determining the proper size unit for the space required.

## APPLIANCE LOCATIONS



## NON-COMBUSTIBLE MANTEL CLEARANCES



**Back Wall Clearance** — The appliance may be placed against a combustible back wall.

**Floor Clearance** — The fireplace may be installed directly on a combustible floor or a raised platform of an appropriate height. Do not place fireplace on carpeting, vinyl, tile or other soft floor coverings. It may, however, be placed on flat wood, plywood, particle board or other hard surfaces. Be sure fireplace rests on a solid continuous floor or platform with appropriate framing for support and so that no cold air can enter from under the firebox.



## FRAMING DIMENSIONS



## COMBUSTIBLE MANTEL CLEARANCES





Product information provided is not complete and is subject to change without notice. Product installation must adhere strictly to instructions