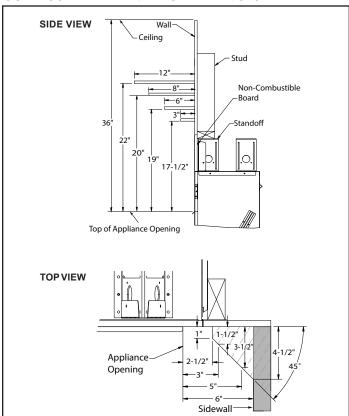

## NON-COMBUSTIBLE MANTEL CLEARANCES

**Back Wall Clearance** — The appliance may be placed against a combustible back wall.

**Floor Clearance** — The fireplace may be installed directly on a combustible floor or a raised platform of an appropriate height. Do not place fireplace on carpeting, vinyl, tile or other soft floor coverings. It may, however, be placed on flat wood, plywood, particle board or other hard surfaces. Be sure fireplace rests on a solid continuous floor or platform with appropriate framing for support and so that no cold air can enter from under the firebox.

## COMBUSTIBLE MANTEL CLEARANCES

Product information provided is not complete and is subject to change without notice. Product installation must adhere strictly to instructions accompanying product to avoid risk of fire and potential injury.