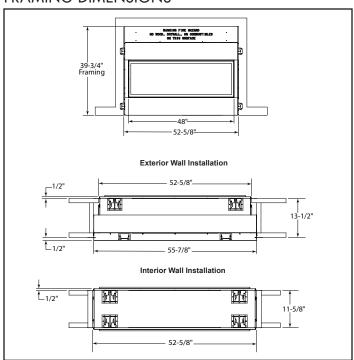

## FRAMING DIMENSIONS

# Artisan Vent Free Fireplace System

Scan QR code for installation manual for final dimensions and requirements.\*

| MODEL    | FRONT WIDTH |         |             | BACK WIDTH |         | HEIGHT  |         | DEPTH  |         |             | VIEWING AREA |
|----------|-------------|---------|-------------|------------|---------|---------|---------|--------|---------|-------------|--------------|
| AVFLST48 | Actual      | Framing | Outdoor Kit | Actual     | Framing | Actual  | Framing | Actual | Framing | Outdoor Kit |              |
|          | 52-1/8"     | 52-5/8" | 48-1/2"     | 52-1/8"    | 52-5/8" | 39-1/2" | 39-3/4" | 13"    | 13-1/8" | 14-7/8"     | 48" × 17"    |