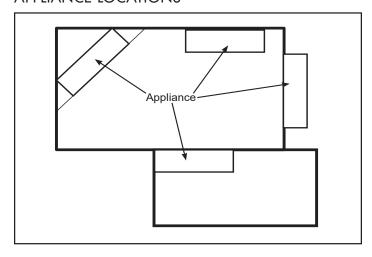

K WIDTH |         | HEIGHT  |         | DEPTH   |         | VIEWING AREA |
|--------|-------------|---------|------------|---------|---------|---------|---------|---------|--------------|
| AVFL48 | Actual      | Framing | Actual     | Framing | Actual  | Framing | Actual  | Framing | 48" x 17"    |
|        | 52-1/8"     | 52-5/8" | 52-1/8"    | 52-5/8" | 39-1/2" | 39-3/4" | 13-3/8" | 13-1/8" |              |





TOP VIEW



LEFT SIDE VIEW



RIGHT SIDE VIEW



<sup>\*</sup>Please consult the manufacturer's installation manual for all details and requirements before making a final design layout decision.

Specifications Artisan AVFL48

#### **DETERMINE UNIT SIZE**

See homowner's manual for information on determining the proper size unit for the space required.

### APPLIANCE LOCATIONS



# FRAMING DIMENSIONS



#### NON-COMBUSTIBLE MANTEL CLEARANCES



## COMBUSTIBLE MANTEL CLEARANCES



**Back Wall Clearance** — The appliance may be placed against a combustible back wall.

**Floor Clearance** — The fireplace may be installed directly on a combustible floor or a raised platform of an appropriate height. Do not place fireplace on carpeting, vinyl, tile or other soft floor coverings. It may, however, be placed on flat wood, plywood, particle board or other hard surfaces. Be sure fireplace rests on a solid continuous floor or platform with appropriate framing for support and so that no cold air can enter from under the firebox.





Product information provided is not complete and is subject to change without notice. Product installation must adhere strictly to instructions