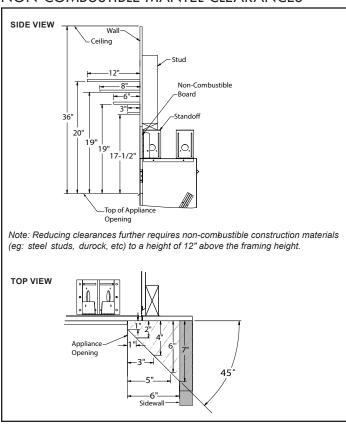

G AREA |
|--------|-------------|---------|------------|---------|---------|---------|---------|---------|--------------|
| AVFL48 | Actual      | Framing | Actual     | Framing | Actual  | Framing | Actual  | Framing | 48" x 17"    |
|        | 52-1/8"     | 52-5/8" | 52-1/8"    | 52-5/8" | 39-1/2" | 39-3/4" | 13-3/8" | 13-1/8" |              |





TOP VIEW



LEFT SIDE VIEW



RIGHT SIDE VIEW



<sup>\*</sup>Please consult the manufacturer's installation manual for all details and requirements before making a final design layout decision.

Specifications Artisan AVFL48

#### **DETERMINE UNIT SIZE**

See homowner's manual for information on determining the proper size unit for the space required.

### APPLIANCE LOCATIONS



# FRAMING DIMENSIONS



#### NON-COMBUSTIBLE MANTEL CLEARANCES



## COMBUSTIBLE MANTEL CLEARANCES



**Back Wall Clearance** — The appliance may be placed against a combustible back wall.

**Floor Clearance** — The fireplace may be installed directly on a combustible floor or a raised platform of an appropriate height. Do not place fireplace on carpeting, vinyl, tile or other soft floor coverings. It may, however, be placed on flat wood, plywood, particle board or other hard surfaces. Be sure fireplace rests on a solid continuous floor or platform with appropriate framing for support and so that no cold air can enter from under the firebox.





Product information provided is not complete and is subject to change without notice. Product installation must adhere strictly to instructions accompanying product to avoid risk of fire and potential injury.