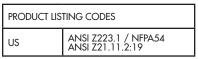

DETERMINE UNIT SIZE**

See homowner's manual for information on determining the proper size unit for the space required.

### APPLIANCE LOCATIONS



# FRAMING DIMENSIONS



#### NON-COMBUSTIBLE MANTEL CLEARANCES



## COMBUSTIBLE MANTEL CLEARANCES



**Back Wall Clearance** — The appliance may be placed against a combustible back wall.

**Floor Clearance** — The fireplace may be installed directly on a combustible floor or a raised platform of an appropriate height. Do not place fireplace on carpeting, vinyl, tile or other soft floor coverings. It may, however, be placed on flat wood, plywood, particle board or other hard surfaces. Be sure fireplace rests on a solid continuous floor or platform with appropriate framing for support and so that no cold air can enter from under the firebox.





Product information provided is not complete and is subject to change without notice. Product installation must adhere strictly to instructions accompanying product to avoid risk of fire and potential injury.



(877) 863-4350 | monessenhearth.com