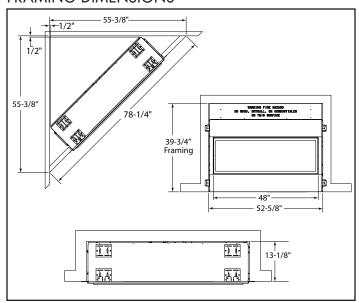

# **Artisan** Vent Free Fireplace System LOVE AT FIRST LIGHT

Scan QR code for installation manual for final dimensions and requirements.\*

| MODEL  | FRONT WIDTH |         | BACK WIDTH |         | HEIGHT  |         | DEPTH   |         | VIEWING AREA |
|--------|-------------|---------|------------|---------|---------|---------|---------|---------|--------------|
| AVFL48 | Actual      | Framing | Actual     | Framing | Actual  | Framing | Actual  | Framing | 48" x 17"    |
|        | 52-1/8"     | 52-5/8" | 52-1/8"    | 52-5/8" | 39-1/2" | 39-3/4" | 13-3/8" | 13-1/8" |              |

# FRAMING DIMENSIONS