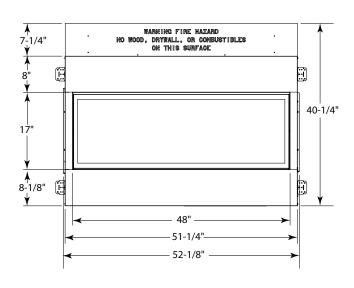

# **Artisan** Vent Free Fireplace System LOVE AT FIRST LIGHT

Scan QR code for installation manual for final dimensions and requirements.\*

| MODEL  | FRONT WIDTH |         | BACK WIDTH |         | HEIGHT  |         | DEPTH   |         | VIEWING AREA |
|--------|-------------|---------|------------|---------|---------|---------|---------|---------|--------------|
| AVFL48 | Actual      | Framing | Actual     | Framing | Actual  | Framing | Actual  | Framing | 48" x 17"    |
|        | 52-1/8"     | 52-5/8" | 52-1/8"    | 52-5/8" | 39-1/2" | 39-3/4" | 13-3/8" | 13-1/8" |              |

TOP VIEW

LEFT SIDE VIEW

RIGHT SIDE VIEW

<sup>\*</sup>Please consult the manufacturer's installation manual for all details and requirements before making a final design layout decision.

Specifications Artisan AVFL48