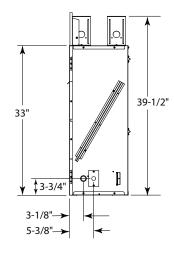

# **Artisan** Vent Free Fireplace System LOVE AT FIRST LIGHT

Scan QR code for installation manual for final dimensions and requirements.\*

| MODEL  | FRONT WIDTH |         | BACK WIDTH |         | HEIGHT  |         | DEPTH   |         | VIEWING AREA |
|--------|-------------|---------|------------|---------|---------|---------|---------|---------|--------------|
| AVFL48 | Actual      | Framing | Actual     | Framing | Actual  | Framing | Actual  | Framing | 48" x 17"    |
|        | 52-1/8"     | 52-5/8" | 52-1/8"    | 52-5/8" | 39-1/2" | 39-3/4" | 13-3/8" | 13-1/8" |              |

TOP VIEW

LEFT SIDE VIEW

RIGHT SIDE VIEW

<sup>\*</sup>Please consult the manufacturer's installation manual for all details and requirements before making a final design layout decision.

Specifications Artisan AVFL48