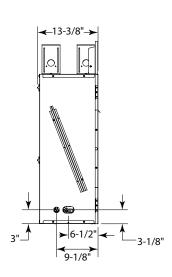

# **Artisan** Vent Free Fireplace System LOVE AT FIRST LIGHT

Scan QR code for installation manual for final dimensions and requirements.\*

| MODEL  | FRONT WIDTH |         | BACK WIDTH |         | HEIGHT  |         | DEPTH   |         | VIEWING AREA |
|--------|-------------|---------|------------|---------|---------|---------|---------|---------|--------------|
| AVFL48 | Actual      | Framing | Actual     | Framing | Actual  | Framing | Actual  | Framing | 48" x 17"    |
|        | 52-1/8"     | 52-5/8" | 52-1/8"    | 52-5/8" | 39-1/2" | 39-3/4" | 13-3/8" | 13-1/8" |              |

TOP VIEW

LEFT SIDE VIEW

RIGHT SIDE VIEW

<sup>\*</sup>Please consult the manufacturer's installation manual for all details and requirements before making a final design layout decision.

Specifications Artisan AVFL48