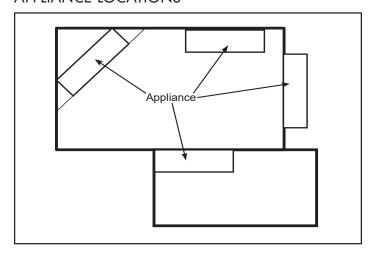

## APPLIANCE LOCATIONS

### **DETERMINE UNIT SIZE**

See homowner's manual for information on determining the proper size unit for the space required.