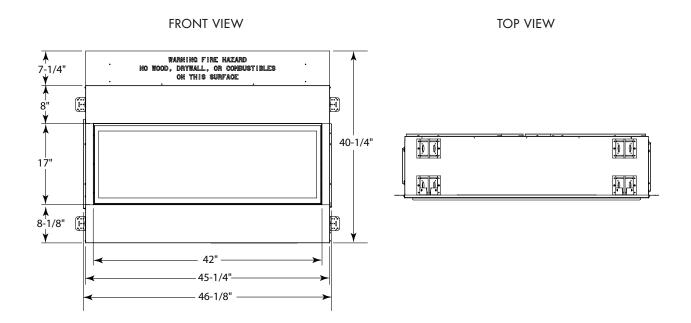

Specifications Artisan AVFL42

LOVE AT FIRST LIGHT

# **Artisan**Vent Free Fireplace System

Scan QR code for installation manual for final dimensions and requirements.\*

| MODEL  | FRONT WIDTH |         | BACK WIDTH |         | HEIGHT  |         | DEPTH   |         | VIEWING AREA |
|--------|-------------|---------|------------|---------|---------|---------|---------|---------|--------------|
| AVFL42 | Actual      | Framing | Actual     | Framing | Actual  | Framing | Actual  | Framing | 42" x 17"    |
|        | 46-1/8"     | 46-5/8" | 46-1/8"    | 46-5/8" | 39-1/2" | 39-3/4" | 13-3/8" | 13-1/8" |              |

## LEFT SIDE VIEW

#### RIGHT SIDE VIEW

<sup>\*</sup>Please consult the manufacturer's installation manual for all details and requirements before making a final design layout decision.

Specifications Artisan AVFL42