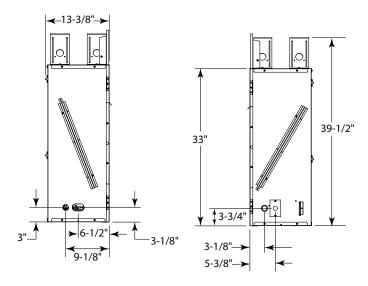

## LEFT SIDE VIEW

#### RIGHT SIDE VIEW

<sup>\*</sup>Please consult the manufacturer's installation manual for all details and requirements before making a final design layout decision.

Specifications Artisan AVFL42