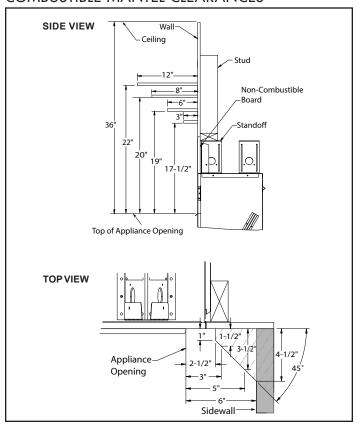

## COMBUSTIBLE MANTEL CLEARANCES

**Back Wall Clearance** — The appliance may be placed against a combustible back wall.

**Floor Clearance** — The fireplace may be installed directly on a combustible floor or a raised platform of an appropriate height. Do not place fireplace on carpeting, vinyl, tile or other soft floor coverings. It may, however, be placed on flat wood, plywood, particle board or other hard surfaces. Be sure fireplace rests on a solid continuous floor or platform with appropriate framing for support and so that no cold air can enter from under the firebox.