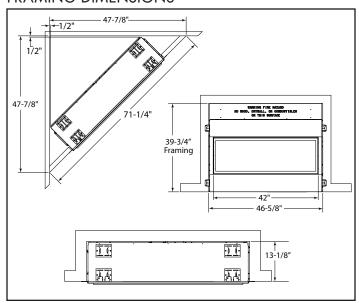

| HEIGHT  |         | DEPTH   |         | VIEWING AREA |
|--------|-------------|---------|------------|---------|---------|---------|---------|---------|--------------|
| AVFL42 | Actual      | Framing | Actual     | Framing | Actual  | Framing | Actual  | Framing | 42" x 17"    |
|        | 46-1/8"     | 46-5/8" | 46-1/8"    | 46-5/8" | 39-1/2" | 39-3/4" | 13-3/8" | 13-1/8" |              |



## LEFT SIDE VIEW

#### RIGHT SIDE VIEW



<sup>\*</sup>Please consult the manufacturer's installation manual for all details and requirements before making a final design layout decision.

Specifications Artisan AVFL42

### **DETERMINE UNIT SIZE**

See homowner's manual for information on determining the proper size unit for the space required.

## APPLIANCE LOCATIONS



# FRAMING DIMENSIONS



### NON-COMBUSTIBLE MANTEL CLEARANCES



## COMBUSTIBLE MANTEL CLEARANCES



**Back Wall Clearance** — The appliance may be placed against a combustible back wall.

**Floor Clearance** — The fireplace may be installed directly on a combustible floor or a raised platform of an appropriate height. Do not place fireplace on carpeting, vinyl, tile or other soft floor coverings. It may, however, be placed on flat wood, plywood, particle board or other hard surfaces. Be sure fireplace rests on a solid continuous floor or platform with appropriate framing for support and so that no cold air can enter from under the firebox.





Product information provided is not complete and is subject to change without notice. Product installation must adhere strictly to instructions accompanying product to