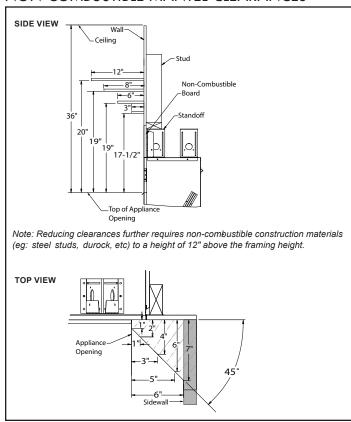

| VIEWING AREA |
|--------|-------------|---------|------------|---------|---------|---------|---------|---------|--------------|
| AVFL42 | Actual      | Framing | Actual     | Framing | Actual  | Framing | Actual  | Framing | 42" x 17"    |
|        | 46-1/8"     | 46-5/8" | 46-1/8"    | 46-5/8" | 39-1/2" | 39-3/4" | 13-3/8" | 13-1/8" |              |



## LEFT SIDE VIEW

#### RIGHT SIDE VIEW



<sup>\*</sup>Please consult the manufacturer's installation manual for all details and requirements before making a final design layout decision.

Specifications Artisan AVFL42

### **DETERMINE UNIT SIZE**

See homowner's manual for information on determining the proper size unit for the space required.

## APPLIANCE LOCATIONS



# FRAMING DIMENSIONS



### NON-COMBUSTIBLE MANTEL CLEARANCES



## COMBUSTIBLE MANTEL CLEARANCES



**Back Wall Clearance** — The appliance may be placed against a combustible back wall.

**Floor Clearance** — The fireplace may be installed directly on a combustible floor or a raised platform of an appropriate height. Do not place fireplace on carpeting, vinyl, tile or other soft floor coverings. It may, however, be placed on flat wood, plywood, particle board or other hard surfaces. Be sure fireplace rests on a solid continuous floor or platform with appropriate framing for support and so that no cold air can enter from under the firebox.





Product information provided is not complete and is subject to change without notice. Product installation must adhere strictly to instructions accompanying product to avoid risk of fire and potential injury.