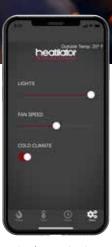

## Control your fire from anywhere

With the IntelliFire® app, monitor your fire from anywhere or have a cozy environment greet you when you walk in the door.

On/off and flame height

Temperature control

Pre-set burn timer

Lights, fan speed and more