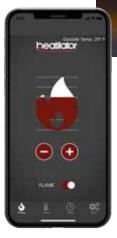

## Introducing the IntelliFire app Smart control for the way you live





## Control your fire from anywhere

With the IntelliFire® app, monitor your fire from anywhere or have a cozy environment greet you when you walk in the door.







On/off and flame height



Temperature control



Pre-set burn timer



Lights, fan speed and more



## Control your fire with your voice

Hands-free convenience is here. Turn words into actions to create warmth, comfort and ambiance.







Safe

Monitor from anywhere

## IntelliFire app is now available for these fireplaces:

LEGACY CRAVE PENINSULA

HEIRLOOM RAVE CORNER

CALIBER® SEE-THROUGH FORTRESS

For app and voice control, installation of a Wi-Fi module is required. To find out if your fireplace is compatible, or schedule an appointment for module installation, please contact your local Heatilator dealer. Then, head to the app store on your mobile device and search for *IntelliFire*.