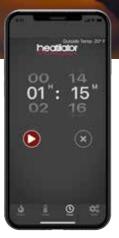

## Control your fire from anywhere

With the IntelliFire® app, monitor your fire from anywhere or have a cozy environment greet you when you walk in the door.

On/off and flame height

Temperature control

Pre-set burn timer