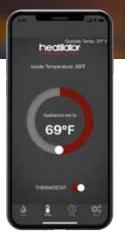

## Control your fire from anywhere

With the IntelliFire® app, monitor your fire from anywhere or have a cozy environment greet you when you walk in the door.

On/off and flame height

Temperature control

Pre-set burn timer