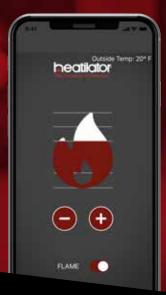

## Control your fire from anywhere

With the IntelliFire® app, monitor your fire from anywhere or have a cozy environment greet you when you walk in the door.

On/off and flame height

Temperature control

Pre-set burn timer