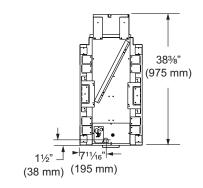

ax. Btu Input: 27,500 BTU/HR

Ignition System: Total Signature Command System

Comes with RFSC hand-held remote

Gas Type: Natural or LP

Top venting only with 5" x 8" direct vent pipe (requires 12" rise before

90 degree elbow for horizontal runs)

18" flex line with On/Off shut-off valve included

Contemporary bronze glass beads and natural stone kit included

Ceramic glass door with quick latch system for easy access

Contemporary glass illumination light system

Black porcelain liner standard

CSA Design Certified

## FIELD INSTALLED ACCESSORIES

Trim Kits: Black Texture Inside Fit Trim Kit (WDV500TKB)

Signature Command System Forced Air Blower, 160 cfm. (BLOTBLDVSC)

Stone Studio Surround (W500SSM)

Stainless Steel Curved Face (WDV500FSS)

Outdoor Glass Framing Kit (WDV500SSDK)























A Brand of Monessen Hearth Systems Co. 149 Cleveland Drive, Paris, Kentucky 40361 www.majesticproducts.com