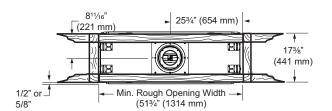

n

Max. Btu Input: 27,500 BTU/HR

Ignition System: Total Signature Command System

Comes with RFSC hand-held remote

Gas Type: Natural or LP

Top venting only with 5" x 8" direct vent pipe (requires 12" rise before

90 degree elbow for horizontal runs)

18" flex line with On/Off shut-off valve included

Contemporary bronze glass beads and natural stone kit included

Ceramic glass door with quick latch system for easy access

Contemporary glass illumination light system

Black porcelain liner standard

CSA Design Certified

## FIELD INSTALLED ACCESSORIES

Trim Kits: Black Texture Inside Fit Trim Kit (WDV500TKB)

Signature Command System Forced Air Blower, 160 cfm. (BLOTBLDVSC)

Stone Studio Surround (W500SSM)

Stainless Steel Curved Face (WDV500FSS)

Outdoor Glass Framing Kit (WDV500SSDK)























A Brand of Monessen Hearth Systems Co. 149 Cleveland Drive, Paris, Kentucky 40361 www.majesticproducts.com