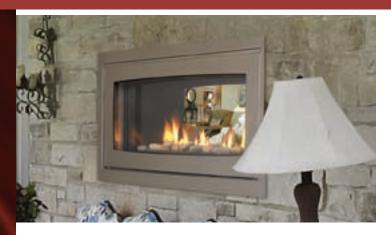

## WDVST500 ECHELON Direct Vent See-Thru Fireplace System

## **GLASS VIEWING AREA**

36-1/8"W x 13-3/4"H (495 sq.in.)

## **TECHNICAL INFORMATION**

Highly featured contemporary unit with compact design for ease of installation

Max. Btu Input: 27,500 BTU/HR

Ignition System: Total Signature Command System

Comes with RFSC hand-held remote