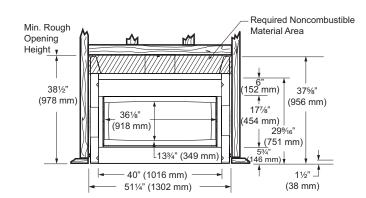

Max. Btu Input: 27,500 BTU/HR

Ignition System: Total Signature Command System

Comes with RFSC hand-held remote

Gas Type: Natural or LP

Top venting only with 5" x 8" direct vent pipe (requires 12" rise before

90 degree elbow for horizontal runs)

18" flex line with On/Off shut-off valve included

Contemporary bronze glass beads and natural stone kit included

Ceramic glass door with quick latch system for easy access

Contemporary glass illumination light system

Black porcelain liner standard

CSA Design Certified

## FIELD INSTALLED ACCESSORIES

Trim Kits: Black Texture Inside Fit Trim Kit (WDV500TKB)

Signature Command System Forced Air Blower, 160 cfm. (BLOTBLDVSC)

Stone Studio Surround (W500SSM)

Stainless Steel Curved Face (WDV500FSS)

Outdoor Glass Framing Kit (WDV500SSDK)























A Brand of Monessen Hearth Systems Co. 149 Cleveland Drive, Paris, Kentucky 40361 www.majesticproducts.com