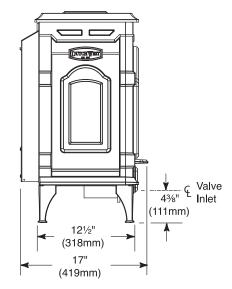

## PRODUCT SPECIFICATIONS OXDV30NV Direct Vent Cast Stove





## ACTUAL DIMENSIONS

Unit Depth: 12-1/2" Unit Height: 28-3/8" Unit Width: 23"

## **TECHNICAL INFORMATION**

BTU Input High: 28,000 BTU Input Low: 21,000 EnerGuide Ratings Fireplace Efficiency: 61.3% AFUE by D.O.E. Efficiency: 71% Steady State Efficiency Rating: 81% Weight: 238lbs.

## FIELD INSTALLED ACCESSORIES

FK26 fan Ambient Technologies Remote Controls and Thermostats







A Brand of Monessen Hearth Systems Co. 149 Cleveland Drive, Paris, Kentucky 40361 www.majesticproducts.com



To avoid personal injury or property damage, the product described by this brochure must be installed, operated and maintained in strict compliance with the instructions packaged with the product and all applicable building or fire codes. Contact local building or fire officials about restrictions and installation inspection requirements. All photographs and drawings on this brochure are for illustrative purposes only and are not intended for, nor should they be used as a substitute for the instructions packaged with the unit. Appearance and specifications of the product are subject to change without notice. 02/10