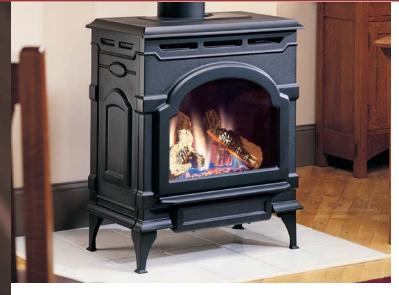

## PRODUCT SPECIFICATIONS OXDV30NV Direct Vent Cast Stove





## ACTUAL DIMENSIONS

Unit Depth: 12-1/2" Unit Height: 28-3/8" Unit Width: 23"

## **TECHNICAL INFORMATION**

BTU Input High: 28,000 BTU Input Low: 21,000 EnerGuide Ratings Fireplace Efficiency: 61.3% AFUE by D.O.E. Efficiency: 71% Steady State Efficiency Rating: 81% Weight: 238lbs.

## FIELD INSTALLED ACCESSORIES

FK26 fan Ambient Technologies Remote Controls and Thermostats







A Brand of Monessen Hearth Systems Co. 149 Cleveland Drive, Paris, Kentucky 40361 www.majesticproducts.com



To avoid personal injury or property damage, the product described by this brochure must be installed, operated and maintained in strict compliance with the instructions packaged with the product and all applicable building or fire codes. Contact local building or fire officials about restrictions a