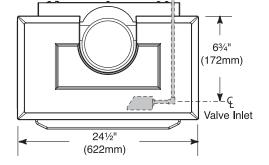

## PRODUCT SPECIFICATIONS OXDV30NV Direct Vent Cast Stove





## ACTUAL DIMENSIONS

Unit Depth: 12-1/2" Unit Height: 28-3/8" Unit Width: 23"

## **TECHNICAL INFORMATION**

BTU Input High: 28,000 BTU Input Low: 21,000 EnerGuide Ratings Fireplace Efficiency: 61.3% AFUE by D.O.E. Efficiency: 71% Steady State Efficiency Rating: 81% Weight: 238lbs.

## FIELD INSTALLED ACCESSORIES

FK26 fan Ambient Technologies Remote Controls and Thermostats







A Brand of Monessen Hearth Systems Co. 149 Cleveland Drive, Paris, Kentucky 40361 www.majesticproducts.com



To avoid personal injury or property damage, the product described by this brochure must be installed, operated and maintained in strict compliance with the instructions packaged with the product and all applicable building or fire codes. Contact local building or fire officials about restrictions and installation inspection requirements. All photographs and drawings on this brochure are for illustrative purposes only and are not intended for, nor should they be used as a substitute for the instructions packaged with the unit. Appearance and specifications of the product are subject to change without notice. 02/10