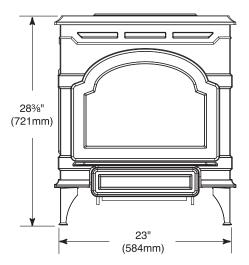

## PRODUCT SPECIFICATIONS OXDV30NV Direct Vent Cast Stove





## ACTUAL DIMENSIONS

Unit Depth: 12-1/2" Unit Height: 28-3/8" Unit Width: 23"

## **TECHNICAL INFORMATION**

BTU Input High: 28,000 BTU Input Low: 21,000 EnerGuide Ratings Fireplace Efficiency: 61.3% AFUE by D.O.E. Efficiency: 71% Steady State Efficiency Rating: 81% Weight: 238lbs.

## FIELD INSTALLED ACCESSORIES

FK26 fan Ambient Technologies Remote Controls and Thermostats







A Brand of Monessen Hearth Systems Co. 149 Cleveland Drive, Paris, Kentucky 40361 www.majesticproducts.com



To avoid personal injury or property damage, the product described by this brochure must be installed, operated and maintained in strict compliance with the instructions packaged with the product and all applicable building or fire codes. Contact local building or fire officials about restrictions and