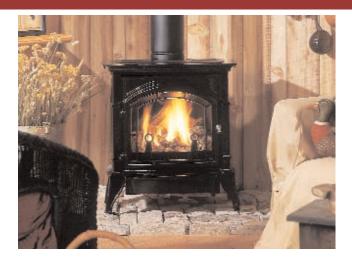

## PRODUCT SPECIFICATIONS CSDV30 Direct Vent Gas Stove

## TECHNICAL INFORMATION

Shipping Weight (Lbs.): 200 Heating Capacity (Sq. ft.): 1,200 Fire Viewing Area (Sq. inch): 230

Flue Size: 4" x 6-5/8" Thermal Efficiency (%): 80

Reliable millivolt system operates even during power outages Battery operated pilot ignition system makes startup a snap CSA Design Certified