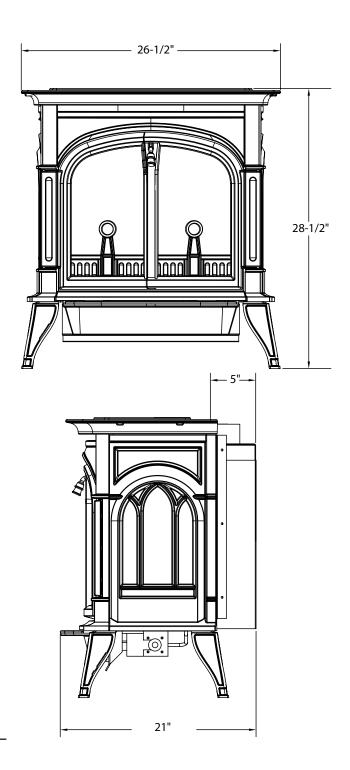

## INTERIOR DIMENSIONS

Front opening width: 26-1/2" Front opening width: 28-1/2"

Firebox depth: 21"