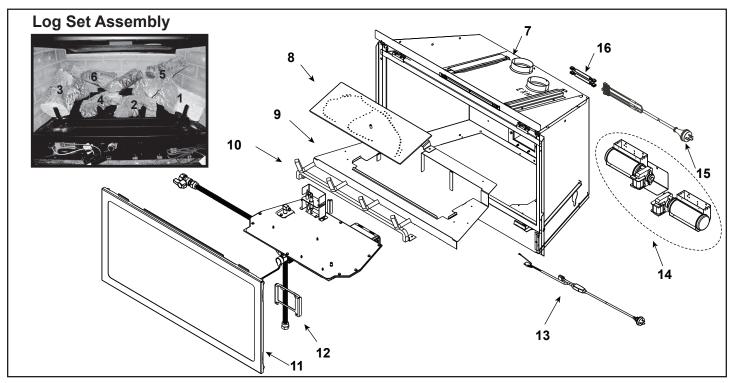

| ITEM     | DESCRIPTION                | COMMENTS                                  | PART NUMBER    |
|----------|----------------------------|-------------------------------------------|----------------|
|          | Log Assembly               |                                           | LOGS-I30AU     |
| 1        | Log 1                      | Pre 5/15/16, Must order complete assembly | SRV2222-701    |
| 2        | Log 2                      |                                           | SRV2222-705    |
| 3        | Log 3                      |                                           | SRV2222-702    |
| 4        | Log 4                      |                                           | SRV2222-704    |
| 5        | Log 5                      |                                           | SRV2222-703    |
| 6        | Log 6                      |                                           | SRV2222-706    |
| 7        | Termination Plate Assembly | No longer available                       | 2206-012       |
| <b>'</b> |                            | No longer available                       | 2206-013       |
|          | Flex Pipe Handle           | No longer available                       | 438-351        |
|          | Gasket                     | No longer available                       | 2206-401       |
|          |                            | No longer available                       | 2206-178       |
| 8        | Burner Assembly            |                                           | SRV2206-009-BK |
| 9        | Base Pan                   | No longer available                       | SRV2206-106-BK |
| 10       | Grate Assemby              | No longer available                       | SRV2206-016-BK |
| 11       | Glass Door Assembly        | No longer available                       | GLA-2206       |
| 12       | Control Panel              | No longer available                       | SRV2222-129-BK |
| 13       | Junction Cord Assembly     |                                           | SRV2222-374    |
| 14       | Blower Assembly            |                                           | GFK210-240V    |
| 15       | Jumper Plug Fan to AUX     |                                           | 2222-068       |
| 16       | Fuse Wire Harness          | Qty 2 req                                 | 2166-341       |

Additional service part numbers appear on following page.