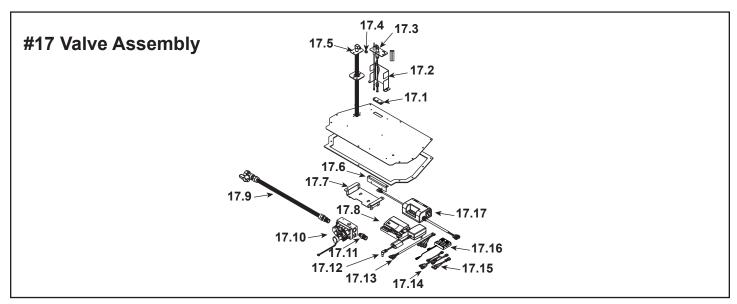

| ITEM  | DESCRIPTION                                                          | COMMENTS            | PART NUMBER    |
|-------|----------------------------------------------------------------------|---------------------|----------------|
| 17.1  | 3-Hole Grommet                                                       |                     | SRV2118-420    |
| 17.2  | Pilot Bracket                                                        | Pre 0022995989      | SRV2206-105-BK |
|       |                                                                      | No longer available | SRV2206-120-BK |
| 17.3  | ***Pilot Assembly N                                                  | Pre 0022995989      | 2198-014       |
|       |                                                                      | Post 0022995989     | 2202-013       |
|       | ***Pilot Assembly P                                                  | Pre 0022995989      | 2198-015       |
|       |                                                                      | Post 0022995989     | 2202-014       |
| 17.4  | Orifice N (#36C)                                                     |                     | 582-836        |
| 17.4  | Orifice P (#52C)                                                     |                     | SRV582-852     |
| 17.5  | 18" Flex Tube Assembly                                               |                     | 530-302A       |
| 17.6  | Control Panel Bracket                                                | No longer available | SRV2205-128    |
| 17.7  | Valve Bracket                                                        |                     | SRV2205-146    |
| 17.8  | Module                                                               |                     | 2166-306       |
| 17.9  | Flex Ball Valve Assembly                                             |                     | 2098-320A      |
| 17.10 | Valve N                                                              |                     | SRV2166-302    |
| 17.10 | Valve P                                                              |                     | 2166-303       |
| 17.11 | Brass Connector                                                      | Pkg of 5            | 303-315/5      |
| 17.12 | Power Supply Adapter                                                 |                     | SRV2326-131    |
| 17.13 | Wire Harness                                                         |                     | 2166-304       |
| 17.14 | Jumper Wire, Remote                                                  |                     | 2103-013       |
| 17.15 | Jumper Wire                                                          |                     | SRV2187-198    |
| 17.16 | Battery Pack**                                                       |                     | SRV2166-323    |
| 17.17 | AUX300-CE, Pre SN #0023019789 must also order Jumper Wire (2166-375) |                     | 2166-340       |

<sup>\*\*</sup>Fuse for battery pack can be sourced locally, not a warranty item.

Additional service part numbers appear on following page.

<sup>\*\*\*</sup>If ordering post pilot assembly with a Pre serial number must also order SRV2206-120-BK