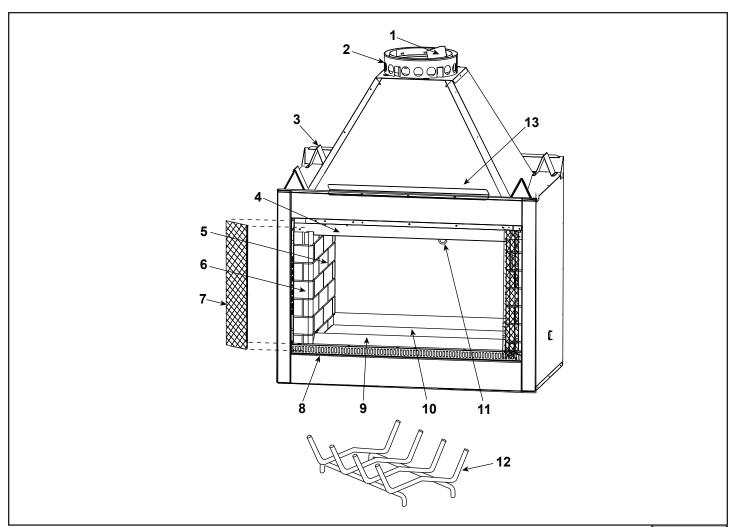

| ITEM | DESCRIPTION              | COMMENTS  | PART NUMBER   |   |  |
|------|--------------------------|-----------|---------------|---|--|
| 1    | Damper Blade Assembly    |           | SRV22890      |   |  |
| 2    | Starter Section Assembly |           | SRV22069      | Y |  |
| 3    | Top Standoffs            | Qty 4 req | SRV11864      |   |  |
| 4    | Smoke Shield             | Qty 2 req | 20399         |   |  |
| 5    | Refractory - Back        | Qty 2 req | 13319         |   |  |
| 6    | Refractory - Side        | Qty 4 req | 13320A        |   |  |
| 7    | Firescreen Assembly      | Qty 4 req | 12267         | Y |  |
| 8    | Door Support             | Qty 2 req | SRV4012-035BK |   |  |
| 9    | Refractory - Hearth      |           | 13321B        |   |  |
| 10   | Ashlip                   | Qty 2 req | 20401         |   |  |
| 11   | Damper Control           |           | SRV20549      |   |  |
| 12   | Grate                    |           | GR12          | Y |  |
| 13   | Drywall Flange           | Qty 2 req | 20429         |   |  |
|      |                          |           |               |   |  |