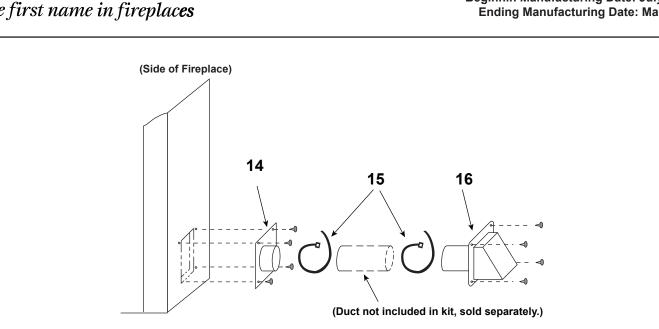

| r distributor.          |  |
|-------------------------|--|
| I <b>mers</b> . Provide |  |
| om a dealer or          |  |

| ITEM | DESCRIPTION                             | COMMENTS            | PART NUMBER   | at Depot |  |
|------|-----------------------------------------|---------------------|---------------|----------|--|
| 14   | Outside Air Plate Assembly              |                     | 19081A        |          |  |
| 15   | Long Cable Tie                          | No longer available | SRV19954      |          |  |
| 16   | Outside Air Shield                      |                     | SRV33271      | Y        |  |
|      | Air Kit Fastener Pack                   |                     | 13580         |          |  |
|      | Damper Rod                              |                     | SRV28900      |          |  |
|      | Damper Weight                           |                     | SRV19785      |          |  |
|      | Door Pivot clips                        | Qty 4 req           | SRV31527      |          |  |
|      | Door Track (Lower)                      | Qty 2 req           | SRV4012-002BK |          |  |
|      | Door Track (Upper)                      | Qty 2 req           | SRV15425BK    |          |  |
|      | Firescreen Handle                       |                     | SRV10002      |          |  |
|      | Firescreen Rod                          | Qty 4 req           | SRV11866      | Y        |  |
|      | Gas Access Panel (for use with Air Kit) | Qty 2 req           | 31636         |          |  |
|      | Nailing Flange                          | Qty 8 req           | SRV31190      |          |  |
|      | Overlay                                 | Тор                 | SRV20400BK    |          |  |
|      |                                         | Bottom              | SRV4012-109BK |          |  |
|      |                                         | Left and Right      | SRV4012-102BK |          |  |
|      | Refractory Bracket                      | Qty 4 req           | 13328         |          |  |
|      | Refractory Retainer                     | Qty 2 req           | SRV11847      |          |  |
|      | Refractory Standoff                     | Qty 2 req           | 13327         |          |  |
|      | Smoke Deflector                         | Qty 2 req           | 20603         |          |  |
|      | Strip Protector                         | Qty 4 req           | SRV18320      |          |  |
|      | Ownners Manual                          | No longer available | 4012-060      |          |  |
|      | Installation Manual                     | No longer available | 4012-061      |          |  |