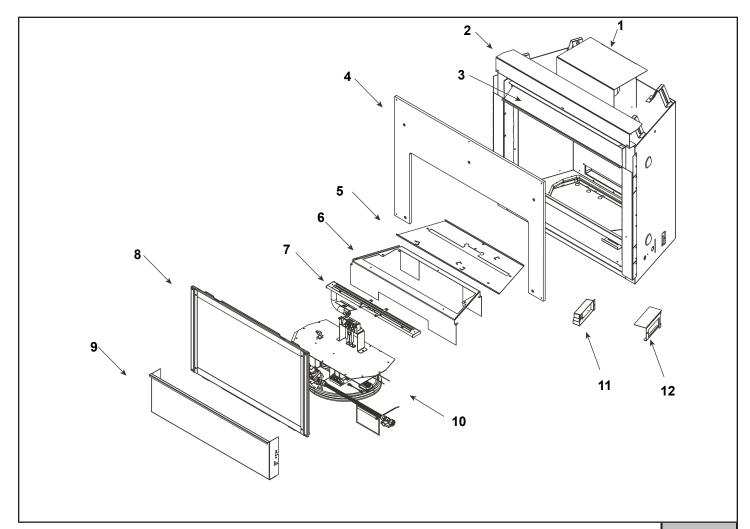

|--|

Stocked at depot

| ITEM | DESCRIPTION                | COMMENTS            | PART NUMBER         |   |
|------|----------------------------|---------------------|---------------------|---|
| 1    | Elbow Heat Shield          | No longer available | SRV2269-168         |   |
| 2    | Sheet Rock Ledge           | No longer available | SRV2269-114-BK      |   |
| 3    | Top Panel, Finishing Edge  | No longer available | SRV2269-102-BK      |   |
| 4    | Non Combustible Board, Top | No longer available | 2269-403            |   |
| 5    | Media Tray                 | No longer available | SRV2269-118-BK      |   |
| 6    | Base Pan                   | No longer available | SRV2269-117-BK      |   |
| 7    | Burner NG                  |                     | SRV2269-007-BK      | Υ |
| 8    | Glass Door Assembly        | No longer available | SRV-GLA32           |   |
| 9    | Lower Cover Panel          | No longer available | SRV2269-103-BK      |   |
| 10   | Valve Assembly             |                     | Refer to valve page |   |
| 11   | Junction Box               |                     | SRV4021-013         | Υ |
| 12   | Junction Box Bracket       | No longer available | 2269-154            |   |
| 12   |                            | Post LC4447840      | 2372-127            |   |

Additional service part numbers appear on following page.

No one builds a better fire

Beginning Manufacturing Date: Oct 2011 Ending Manufacturing Date: Nov 2017

IMPORTANT: THIS IS DATED INFORMATION. Parts must be ordered from a dealer or distributor. **Hearth and Home Technologies does not sell directly to consumers.** Provide model number and serial number when requesting service parts from your dealer or distributor.