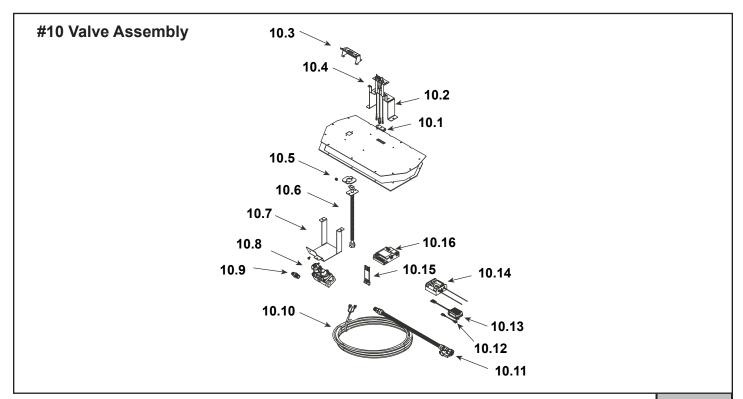

Stocked at Depot

| ITEM  | DESCRIPTION              | COMMENTS            | PART NUMBER    |   |
|-------|--------------------------|---------------------|----------------|---|
| 10.1  | 3-Hole Grommet           |                     | SRV2118-420    |   |
| 10.2  | Pilot Bracket            | No longer available | SRV2269-127-BK |   |
| 10.3  | Pilot Shield             | No longer available | SRV2269-123-BK |   |
| 10.4  | Pilot Assembly NG        |                     | 2208-012       | Υ |
| 10.4  | Pilot Assembly LP        |                     | 2208-013       | Υ |
| 10.5  | Orifice NG (#45C)        |                     | SRV582-845     | Υ |
| 10.5  | Orifice LP (1.25 mm C)   |                     | 582-8125       | Υ |
| 10.6  | Bulkhead W/Flex Tube     |                     | 383-302A       | Υ |
| 10.7  | Valve Bracket            | No longer available | SRV2269-153    |   |
| 10.8  | Valve NG                 |                     | SRV593-500     | Υ |
| 10.6  | Valve LP                 |                     | SRV593-501     | Υ |
| 10.9  | Male Connector           | Pkg of 5            | 303-315/5      | Υ |
| 10.10 | Thermostat Wire Assembly |                     | SRV2118-170    | Υ |
| 10.11 | Flex Ball Valve Assembly |                     | 531-320A       | Υ |
| 10.13 | 3 Volt Transformer       |                     | SRV593-593     | Υ |
| 10.14 | Battery Pack             |                     | SRV593-594     | Υ |
| 10.15 | Module Wire Assembly     |                     | SRV593-590     | Υ |
| 10.16 | Module                   |                     | SRV593-592     | Υ |
|       |                          |                     |                |   |

Additional service part numbers appear on following page.

No one builds a better fire

Regulator LP

**Beginning Manufacturing Date: Oct 2011 Ending Manufacturing Date: Nov 2017** 

SRVLPK-DXF

Υ

| learth a | ANT: THIS IS DATED INFORMATION. Parts must be ordered from<br>and Home Technologies does not sell directly to consumers.<br>al number when requesting service parts from your dealer or distrib | Provide model number |                | Stocked at Depot |  |  |
|----------|-------------------------------------------------------------------------------------------------------------------------------------------------------------------------------------------------|----------------------|----------------|------------------|--|--|
| ITEM     | DESCRIPTION                                                                                                                                                                                     | COMMENTS             | PART NUMBER    |                  |  |  |
|          | Exhaust Restrictor                                                                                                                                                                              |                      | 530-299        |                  |  |  |
|          | Gasket Assembly                                                                                                                                                                                 |                      |                |                  |  |  |
|          | Contains burner neck, shutter bracket, vent, seal cap, valve plate, and air passage gaskets                                                                                                     |                      | 2113-080       |                  |  |  |
|          | Glass Latch Assembly , Top                                                                                                                                                                      | Pkg of 2             | 33858/2        | Υ                |  |  |
|          | Heat Shield, Inner                                                                                                                                                                              | No longer available  | SRV2269-109-BK |                  |  |  |
|          | Touch Up Paint                                                                                                                                                                                  |                      | TUP-GBK-12     |                  |  |  |
|          | Wall Switch Kit                                                                                                                                                                                 |                      | WSK-21-W       |                  |  |  |
|          | Jumper Wires 21 in                                                                                                                                                                              |                      | SRV2012-206    | Υ                |  |  |
|          | Mesh Door Front w/Surround                                                                                                                                                                      | No longer available  | MAR-SLR32-GT   |                  |  |  |
|          | Clean Face Front                                                                                                                                                                                | Gun Metal            | CF-TON32-GM    |                  |  |  |
|          |                                                                                                                                                                                                 |                      |                |                  |  |  |
|          |                                                                                                                                                                                                 |                      |                |                  |  |  |
|          | Media Option                                                                                                                                                                                    | s                    |                |                  |  |  |
|          | Crystal Glass Rock Media                                                                                                                                                                        |                      | MEDIA-CRYSTAL  |                  |  |  |
|          | Crystal Rock                                                                                                                                                                                    | 5 lb. Bag            | 2188-851       |                  |  |  |
|          | Cobalt Glass Rock Media                                                                                                                                                                         |                      | MEDIA-COBALT   |                  |  |  |
|          | Cobalt Rock                                                                                                                                                                                     | 5 lb. Bag            | 2188-852       |                  |  |  |
|          | Black Glass Rock                                                                                                                                                                                |                      | MEDIA-BLACK    |                  |  |  |
|          | Black Rock                                                                                                                                                                                      | 5 lb. Bag            | 2188-850       |                  |  |  |
|          | Amber Glass Rock                                                                                                                                                                                |                      | MEDIA-AMBER    |                  |  |  |
|          | Amber Rock                                                                                                                                                                                      | 5 lb. Bag            | 2188-853       |                  |  |  |
|          | Media, White Gems                                                                                                                                                                               |                      | MEDIA-WH2-GEMS |                  |  |  |
|          | Media, Clear Gems                                                                                                                                                                               |                      | MEDIA-CL2-GEMS |                  |  |  |
|          | Media, Black Gems                                                                                                                                                                               |                      | MEDIA-BK2-GEMS |                  |  |  |
|          | Media, Ceramic Stones                                                                                                                                                                           |                      | MEDIA-STONES-2 |                  |  |  |
|          |                                                                                                                                                                                                 |                      |                |                  |  |  |
|          |                                                                                                                                                                                                 |                      |                |                  |  |  |
|          |                                                                                                                                                                                                 |                      |                |                  |  |  |
|          |                                                                                                                                                                                                 |                      |                |                  |  |  |
|          |                                                                                                                                                                                                 |                      |                |                  |  |  |
|          | Conversion Kits                                                                                                                                                                                 |                      |                |                  |  |  |
|          | Conversion Kit NG                                                                                                                                                                               |                      | N/A            |                  |  |  |
|          | Conversion Kit LP                                                                                                                                                                               | No longer available  | LPK-SLR32      |                  |  |  |
|          | Pilot Orifice NG                                                                                                                                                                                |                      | SRV593-528     | Υ                |  |  |
|          | Pilot Orifice LP                                                                                                                                                                                |                      | SRV593-527     | Υ                |  |  |
|          | Regulator NG                                                                                                                                                                                    |                      | SRVNGK-DXF     | Υ                |  |  |
| i i      |                                                                                                                                                                                                 | †                    | i              | i                |  |  |