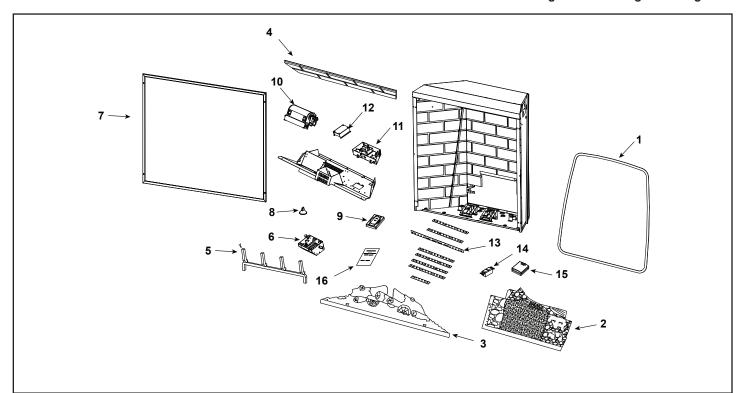

Simplifyre 35" Electric Fireplace

Beginning Manufacturing Date: Dec 2006 Ending Manufacturing Date: Aug 2013

IMPORTANT: THIS IS DATED INFORMATION. Parts must be ordered from a dealer or distributor. **Hearth and Home Technologies does not sell directly to consumers**. Provide model number and serial number when requesting service parts from your dealer or distributor.

## Stocked at Depot

|      |                                   |                     |             | at Dopot |
|------|-----------------------------------|---------------------|-------------|----------|
| ITEM | DESCRIPTION                       | COMMENTS            | PART NUMBER |          |
| 1    | Viewing Screen                    | No longer available | 4050-144    |          |
| 2    | Back Log                          | No longer available | 4050-177    |          |
| 3    | Front Log Set/ Ember Bed Assembly | No longer available | 4050-178    |          |
| 4    | Smoke Shield                      | No longer available | 4050-176    |          |
| 5    | Grate                             | No longer available | 4050-141    |          |
| 6    | Projector Assembly                | No longer available | 4050-002    |          |
| 7    | Front Screen Assembly             | No longer available | 4050-008    |          |
| 8    | Bulb                              | No longer available | 4050-123    |          |
| 9    | Remote Transmitter                | No longer available | 4050-105    |          |
| 10   | 120V Heater Assembly              | No longer available | 4050-104    |          |
| 11   | Power Assembly                    | No longer available | 4050-001    |          |
| 12   | Remote Receiver                   | No longer available | 4050-108    |          |
| 13   | LED Assembly                      | No longer available | 4050-013    |          |
| 14   | Optional IWall Switch             |                     | ***         |          |
| 15   | Optional Wall Thermostat          |                     | ***         |          |
| 16   | Installation Manual (SFE-35)      |                     | 4050-313    |          |
|      | Installation Manual (SFE-35C)     |                     | 4050-314    |          |
|      |                                   |                     |             |          |

<sup>\*\*\*\*\*</sup>To be supplied by the customer (Columbus Electric RK120EAA or equal ) Refer to page 4 fo Installation manual

Beginning Manufacturing Date: Dec 2006 Ending Manufacturing Date: Aug 2013