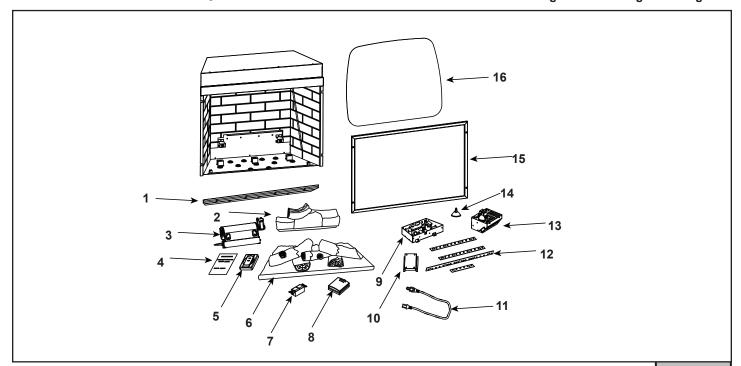

Stocked at Depot

|      |                                       |                     |             | lai Depoi |
|------|---------------------------------------|---------------------|-------------|-----------|
| ITEM | DESCRIPTION                           | COMMENTS            | PART NUMBER |           |
| 1    | Smoke Shield                          | No longer available | 4050-301    |           |
| 2    | Back Log                              | No longer available | 4050-302    |           |
| 3    | 120V Heater Assembly                  | No longer available | 4050-304    |           |
| 4    | SFE-26 Installation Manual            |                     | 4050-308    |           |
|      | SFE-26C Installation Manual           |                     | 4050-311    |           |
| 5    | Remote Transmitter                    | No longer available | 4050-105    |           |
| 6    | Front Log Set/ Embedded Assembly      | No longer available | 4050-300    |           |
| 7    | Optional Wall switch                  |                     | ***         |           |
| 8    | Optional Wall Thermostat              |                     | ****        |           |
| 9    | Power Assembly                        | No longer available | 4050-305    |           |
| 10   | Remote Receiver                       | No longer available | 4050-108    |           |
| 11   | Power Cord                            | No longer available | 4050-148    |           |
| 12   | LED Assembly                          | No longer available | 4050-306    |           |
| 13   | Projector Assembly                    | No longer available | 4050-312    |           |
| 14   | Bulb                                  | No longer available | 4050-123    |           |
| 15   | Front Screen Assembly                 | No longer available | 4050-307    |           |
| 16   | Viewing Screen                        | No longer available | 4050-303    |           |
|      | Hardwire Power Assembly (SFE-26 only) | No longer available | 4050-005    |           |
|      | Screw, 10-24 x Phillips Pan Head      | Pkg of 24           | 419-802/24  | Y         |