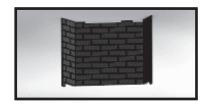

30" Electric Fireplace

Beginning Manufacturing Date: April 2017 **Ending Manufacturing Date: Active** 

#1 Heater/Control Board Assembly

**#2 Rotisserie Motor** 

#3 LED Strips

#4 Log/Grate Assembly

**#5 Refractory Kit** 

#6 Flame Screen

#7 Front

#8 Glass

**#10 Junction Block** 

IMPORTANT: THIS IS DATED INFORMATION. Parts must be ordered from a dealer or distributor. Hearth and Home Technologies does not sell directly to consumers. Provide model number and serial number when requesting service parts from your dealer or distributor.

| Stocked at Depot |
|------------------|
| at Depot         |

| requesting service parts from your dealer or distributor. |                                                                       |                                      | , <b>P</b>      | at Depot |
|-----------------------------------------------------------|-----------------------------------------------------------------------|--------------------------------------|-----------------|----------|
| ITEM                                                      | DESCRIPTION                                                           | COMMENTS                             | PART NUMBER     |          |
| 1                                                         | Heater/Control Board Assembly                                         | Control Board, Heater & Fan Included | HEATER-BI30-B   | Y        |
| 2                                                         | Rotisserie Motor, Rod & 3 screws                                      |                                      | ROTISS-BI30-EB  | Υ        |
| 3                                                         | LED Strips, 3 Strips                                                  |                                      | LED-BI30-B      | Υ        |
| 4                                                         | Log/Grate Assembly                                                    |                                      | LOGS-BI30-B     | Υ        |
| 5                                                         | Refractory Kit                                                        |                                      | REFRACT-BI30-B  | Υ        |
| 6                                                         | Flame Screen                                                          |                                      | FLAME-BI30-B    | Υ        |
| 7                                                         | Front                                                                 |                                      | FRONT-BI30-EB   | Υ        |
| 8                                                         | Glass                                                                 |                                      | GLA-BI30        | Υ        |
| 9                                                         | Remote                                                                |                                      | REMOTE-ELECT-B  | Υ        |
| 10                                                        | Hardwire Junction Block Replacement (120V/240V Compatible)            | Pre 12/23 Only                       | SF-JBLOCK-BI    | Υ        |
|                                                           | Glass Channel (Includes 2 Screw)                                      |                                      | GLA-CHAN-BI30   | Y        |
|                                                           | Stand-off, Base                                                       | Set of 2                             | STANDOFF-ELEC-B |          |
|                                                           | Hardware Bag Includes: Mounting Brackets, Screw (ST4 x 8), Screws (ST | 4 x 12)                              | HRDW-BI         | Y        |
|                                                           | Remote Receiver                                                       |                                      | RECEIVER-ELECT  | Υ        |
|                                                           | Installation Manual                                                   |                                      | 2040-980        |          |
|                                                           | Plug-in Kit                                                           | Pre 12/23                            | PLUGIN-ELECT-B  | Υ        |
|                                                           | Flug-III Kit                                                          | Post 12/23                           | SF-PLUGIN-4W    | Υ        |