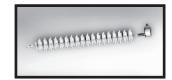

30" Electric Fireplace

Beginning Manufacturing Date: April 2017 **Ending Manufacturing Date: Active** 

#1 Heater/Control Board Assembly

**#2 Rotisserie Motor** 

#3 LED Strips

#4 Log/Grate Assembly

**#5 Refractory Kit** 

| Stocked at Depot |
|------------------|
| at Depot         |

| requesting service parts from your dealer or distributor. |                                                                       |                                      | , <b>P</b>      | at Depot |
|-----------------------------------------------------------|-----------------------------------------------------------------------|--------------------------------------|-----------------|----------|
| ITEM                                                      | DESCRIPTION                                                           | COMMENTS                             | PART NUMBER     |          |
| 1                                                         | Heater/Control Board Assembly                                         | Control Board, Heater & Fan Included | HEATER-BI30-B   | Y        |
| 2                                                         | Rotisserie Motor, Rod & 3 screws                                      |                                      | ROTISS-BI30-EB  | Υ        |
| 3                                                         | LED Strips, 3 Strips                                                  |                                      | LED-BI30-B      | Υ        |
| 4                                                         | Log/Grate Assembly                                                    |                                      | LOGS-BI30-B     | Υ        |
| 5                                                         | Refractory Kit                                                        |                                      | REFRACT-BI30-B  | Υ        |
| 6                                                         | Flame Screen                                                          |                                      | FLAME-BI30-B    | Υ        |
| 7                                                         | Front                                                                 |                                      | FRONT-BI30-EB   | Υ        |
| 8                                                         | Glass                                                                 |                                      | GLA-BI30        | Υ        |
| 9                                                         | Remote                                                                |                                      | REMOTE-ELECT-B  | Υ        |
| 10                                                        | Hardwire Junction Block Replacement (120V/240V Compatible)            | Pre 12/23 Only                       | SF-JBLOCK-BI    | Υ        |
|                                                           | Glass Channel (Includes 2 Screw)                                      |                                      | GLA-CHAN-BI30   | Y        |
|                                                           | Stand-off, Base                                                       | Set of 2                             | STANDOFF-ELEC-B |          |
|                                                           | Hardware Bag Includes: Mounting Brackets, Screw (ST4 x 8), Screws (ST | 4 x 12)                              | HRDW-BI         | Y        |
|                                                           | Remote Receiver                                                       |                                      | RECEIVER-ELECT  | Υ        |
|                                                           | Installation Manual                                                   |                                      | 2040-980        |          |
|                                                           | Plug-in Kit                                                           | Pre 12/23                            | PLUGIN-ELECT-B  | Υ        |
|                                                           | Flug-III Kit                                                          | Post 12/23                           | SF-PLUGIN-4W    | Υ        |