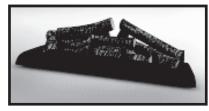

30" Electric Fireplace

Beginning Manufacturing Date: April 2017 **Ending Manufacturing Date: Active** 

#1 Heater/Control Board Assembly

**#2 Rotisserie Motor** 

#3 LED Strips

#4 Log/Grate Assembly

**#5 Refractory Kit** 

| Stocked at Depot |
|------------------|
| at Depot         |

| requesting service parts from your dealer or distributor. |                                                                       |                                      | , <b>P</b>      | at Depot |
|-----------------------------------------------------------|-----------------------------------------------------------------------|--------------------------------------|-----------------|----------|
| ITEM                                                      | DESCRIPTION                                                           | COMMENTS                             | PART NUMBER     |          |
| 1                                                         | Heater/Control Board Assembly                                         | Control Board, Heater & Fan Included | HEATER-BI30-B   | Y        |
| 2                                                         | Rotisserie Motor, Rod & 3 screws                                      |                                      | ROTISS-BI30-EB  | Υ        |
| 3                                                         | LED Strips, 3 Strips                                                  |                                      | LED-BI30-B      | Υ        |
| 4                                                         | Log/Grate Assembly                                                    |                                      | LOGS-BI30-B     | Υ        |
| 5                                                         | Refractory Kit                                                        |                                      | REFRACT-BI30-B  | Υ        |
| 6                                                         | Flame Screen                                                          |                                      | FLAME-BI30-B    | Υ        |
| 7                                                         | Front                                                                 |                                      | FRONT-BI30-EB   | Υ        |
| 8                                                         | Glass                                                                 |                                      | GLA-BI30        | Υ        |
| 9                                                         | Remote                                                                |                                      | REMOTE-ELECT-B  | Υ        |
| 10                                                        | Hardwire Junction Block Replacement (120V/240V Compatible)            | Pre 12/23 Only                       | SF-JBLOCK-BI    | Υ        |
|                                                           | Glass Channel (Includes 2 Screw)                                      |                                      | GLA-CHAN-BI30   | Y        |
|                                                           | Stand-off, Base                                                       | Set of 2                             | STANDOFF-ELEC-B |          |
|                                                           | Hardware Bag Includes: Mounting Brackets, Screw (ST4 x 8), Screws (ST | 4 x 12)                              | HRDW-BI         | Y        |
|                                                           | Remote Receiver                                                       |                                      | RECEIVER-ELECT  | Υ        |
|                                                           | Installation Manual                                                   |                                      | 2040-980        |          |
|                                                           | Plug-in Kit                                                           | Pre 12/23                            | PLUGIN-ELECT-B  | Υ        |
|                                                           | Flug-III Kit                                                          | Post 12/23                           | SF-PLUGIN-4W    | Υ        |