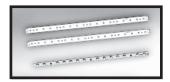

30" Electric Fireplace

Beginning Manufacturing Date: April 2017 **Ending Manufacturing Date: Active** 

#1 Heater/Control Board Assembly

**#2 Rotisserie Motor** 

#3 LED Strips

#4 Log/Grate Assembly

**#5 Refractory Kit** 

| Stocked at Depot |
|------------------|
| at Depot         |

| requesting service parts from your dealer or distributor. |                                                                       |                                      | , <b>P</b>      | at Depot |
|-----------------------------------------------------------|-----------------------------------------------------------------------|--------------------------------------|-----------------|----------|
| ITEM                                                      | DESCRIPTION                                                           | COMMENTS                             | PART NUMBER     |          |
| 1                                                         | Heater/Control Board Assembly                                         | Control Board, Heater & Fan Included | HEATER-BI30-B   | Y        |
| 2                                                         | Rotisserie Motor, Rod & 3 screws                                      |                                      | ROTISS-BI30-EB  | Υ        |
| 3                                                         | LED Strips, 3 Strips                                                  |                                      | LED-BI30-B      | Υ        |
| 4                                                         | Log/Grate Assembly                                                    |                                      | LOGS-BI30-B     | Υ        |
| 5                                                         | Refractory Kit                                                        |                                      | REFRACT-BI30-B  | Υ        |
| 6                                                         | Flame Screen                                                          |                                      | FLAME-BI30-B    | Υ        |
| 7                                                         | Front                                                                 |                                      | FRONT-BI30-EB   | Υ        |
| 8                                                         | Glass                                                                 |                                      | GLA-BI30        | Υ        |
| 9                                                         | Remote                                                                |                                      | REMOTE-ELECT-B  | Υ        |
| 10                                                        | Hardwire Junction Block Replacement (120V/240V Compatible)            | Pre 12/23 Only                       | SF-JBLOCK-BI    | Υ        |
|                                                           | Glass Channel (Includes 2 Screw)                                      |                                      | GLA-CHAN-BI30   | Y        |
|                                                           | Stand-off, Base                                                       | Set of 2                             | STANDOFF-ELEC-B |          |
|                                                           | Hardware Bag Includes: Mounting Brackets, Screw (ST4 x 8), Screws (ST | 4 x 12)                              | HRDW-BI         | Y        |
|                                                           | Remote Receiver                                                       |                                      | RECEIVER-ELECT  | Υ        |
|                                                           | Installation Manual                                                   |                                      | 2040-980        |          |
|                                                           | Plug-in Kit                                                           | Pre 12/23                            | PLUGIN-ELECT-B  | Υ        |
|                                                           | Flug-III Kit                                                          | Post 12/23                           | SF-PLUGIN-4W    | Υ        |