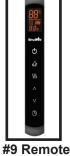

| Stocked at Depot |
|------------------|
| at Depot         |

| requesting service parts from your dealer or distributor. |                                                                       |                                      | , <b>P</b>      | at Depot |
|-----------------------------------------------------------|-----------------------------------------------------------------------|--------------------------------------|-----------------|----------|
| ITEM                                                      | DESCRIPTION                                                           | COMMENTS                             | PART NUMBER     |          |
| 1                                                         | Heater/Control Board Assembly                                         | Control Board, Heater & Fan Included | HEATER-BI30-B   | Y        |
| 2                                                         | Rotisserie Motor, Rod & 3 screws                                      |                                      | ROTISS-BI30-EB  | Υ        |
| 3                                                         | LED Strips, 3 Strips                                                  |                                      | LED-BI30-B      | Υ        |
| 4                                                         | Log/Grate Assembly                                                    |                                      | LOGS-BI30-B     | Υ        |
| 5                                                         | Refractory Kit                                                        |                                      | REFRACT-BI30-B  | Υ        |
| 6                                                         | Flame Screen                                                          |                                      | FLAME-BI30-B    | Υ        |
| 7                                                         | Front                                                                 |                                      | FRONT-BI30-EB   | Υ        |
| 8                                                         | Glass                                                                 |                                      | GLA-BI30        | Υ        |
| 9                                                         | Remote                                                                |                                      | REMOTE-ELECT-B  | Υ        |
| 10                                                        | Hardwire Junction Block Replacement (120V/240V Compatible)            | Pre 12/23 Only                       | SF-JBLOCK-BI    | Υ        |
|                                                           | Glass Channel (Includes 2 Screw)                                      |                                      | GLA-CHAN-BI30   | Y        |
|                                                           | Stand-off, Base                                                       | Set of 2                             | STANDOFF-ELEC-B |          |
|                                                           | Hardware Bag Includes: Mounting Brackets, Screw (ST4 x 8), Screws (ST | 4 x 12)                              | HRDW-BI         | Y        |
|                                                           | Remote Receiver                                                       |                                      | RECEIVER-ELECT  | Υ        |
|                                                           | Installation Manual                                                   |                                      | 2040-980        |          |
|                                                           | Plug-in Kit                                                           | Pre 12/23                            | PLUGIN-ELECT-B  | Υ        |
|                                                           | Flug-III Kit                                                          | Post 12/23                           | SF-PLUGIN-4W    | Υ        |