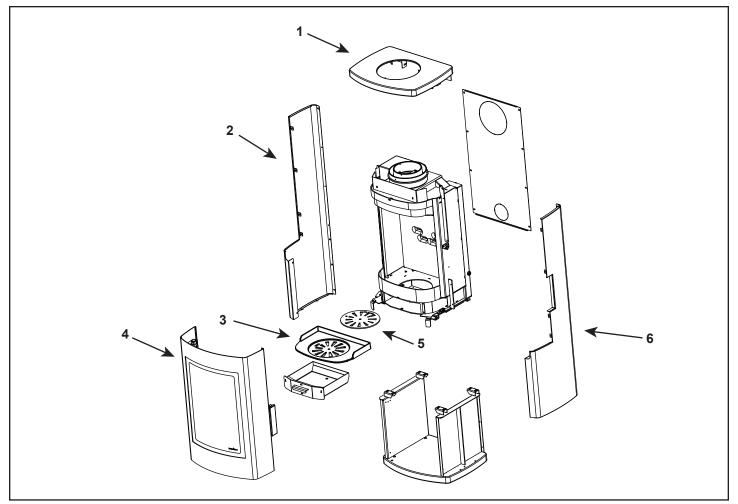

| ITEM | DESCRIPTION             | COMMENTS            | PART NUMBER |
|------|-------------------------|---------------------|-------------|
| 1    | Тор                     | No longer available | MG08-181    |
| 2    | Side Panel, Left        | No longer available | 7G08-551    |
| 3    | Cast Firepot            | No longer available | 7076-332    |
| 4    | Door Assembly           | No longer available | 7076-008    |
|      | Door Handle Assembly    | No longer available | 7076-018    |
|      | Door Rope               | No longer available | IG06-041    |
|      | Glass                   | No longer available | 7076-126    |
| 5    | Firepot Plate           | No longer available | 7076-023    |
| 6    | Side Panel, Right       | No longer available | MG08-171    |
|      |                         |                     |             |
|      | Refractory Side Door    | No longer available | IG08-091    |
|      | Refractory Assembly     | No longer available | MG08-511    |
|      | Black Door Handle Cover | No longer available | 7G08-751    |
|      | Pedestal Cover          | No longer available | MG08-501    |