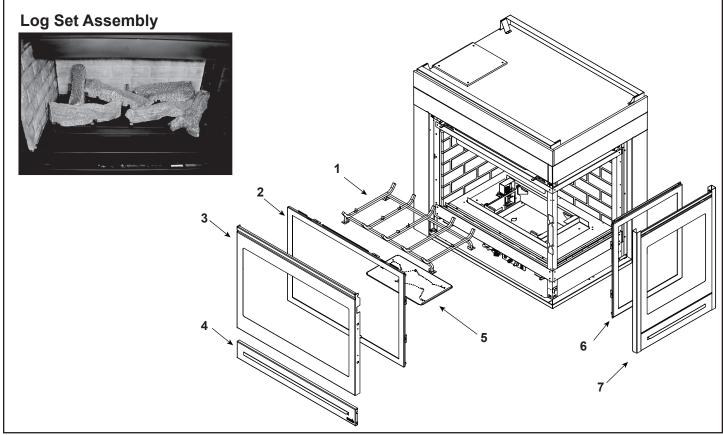

| ITEM | DESCRIPTION                  | COMMENTS            | PART NUMBER |
|------|------------------------------|---------------------|-------------|
|      | Log Set Assembly             |                     | LOGS-ST-CE  |
| 1    | Grate Assembly               | No longer available | SRV2068-020 |
| 2    | Glass Assembly (Side)        |                     | GLA-6TROC   |
| 3    | Dress Guard Assembly         |                     | 2068-040    |
| 4    | Lower Door                   | No longer available | 2068-041    |
| 5    | Burner N                     |                     | 2068-011    |
|      | Burner P & B                 |                     | 2068-013    |
| 6    | Glass Assembly (End)         | No longer available | GLA-MS      |
| 7    | End Panel Assembly           | No longer available | 2069-042    |
|      | Hood, Side, Black            | No longer available | SRV2005-190 |
|      | Hood, End, Black             | No longer available | SRV2006-194 |
|      | Mesh Assembly (End)          |                     | 561-330A    |
|      | Mesh Assembly (Side)         |                     | 537-300     |
|      | Non-combustible Board (Side) | No longer available | 2006-136    |
|      | Non-combustible Board (Back) | No longer available | 2006-137    |
|      | Refractory (End)             | No longer available | SRV2005-731 |
|      | Refractory (Side)            |                     | SRV2005-730 |