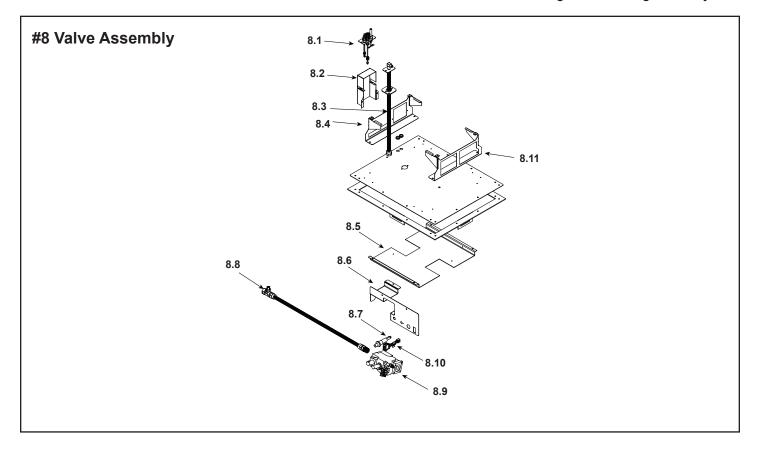

| ITEM | DESCRIPTION               | COMMENTS            | PART NUMBER |
|------|---------------------------|---------------------|-------------|
| 8.1  | Pilot Assembly N          | No longer available | 529-550A    |
|      | Pilot Assembly P          | No longer available | 529-551A    |
| 8.2  | Pilot Bracket             | No longer available | 2068-114    |
| 8.3  | Flexible Gas Connector    |                     | 530-302A    |
| 8.4  | Burner Leg, Pilot Support | No longer available | 2068-112    |
| 8.5  | Universal Bracket         | No longer available | 2068-111    |
| 8.6  | Valve Bracket             | No longer available | 2068-115    |
| 8.7  | Piezo Ignitor             |                     | 291-513     |
| 8.8  | Flex Ball Valve Assembly  | No longer available | 302-330A    |
| 8.9  | Valve N                   | No longer available | 060-524     |
| 0.9  | Valve P                   | No longer available | 060-526     |
| 8.10 | On/ Off Wire Assembly     |                     | 060-521A    |
| 8.11 | Burner Leg                | No longer available | 2068-113    |
|      | 20" Wire Harness          |                     | 107-559A    |
|      | Orifice N (#33DMS)        |                     | 582-833     |
|      | Orifice P (#51DMS)        |                     | SRV582-851  |
|      | Orifice B (#53DMS)        |                     | 582-853     |