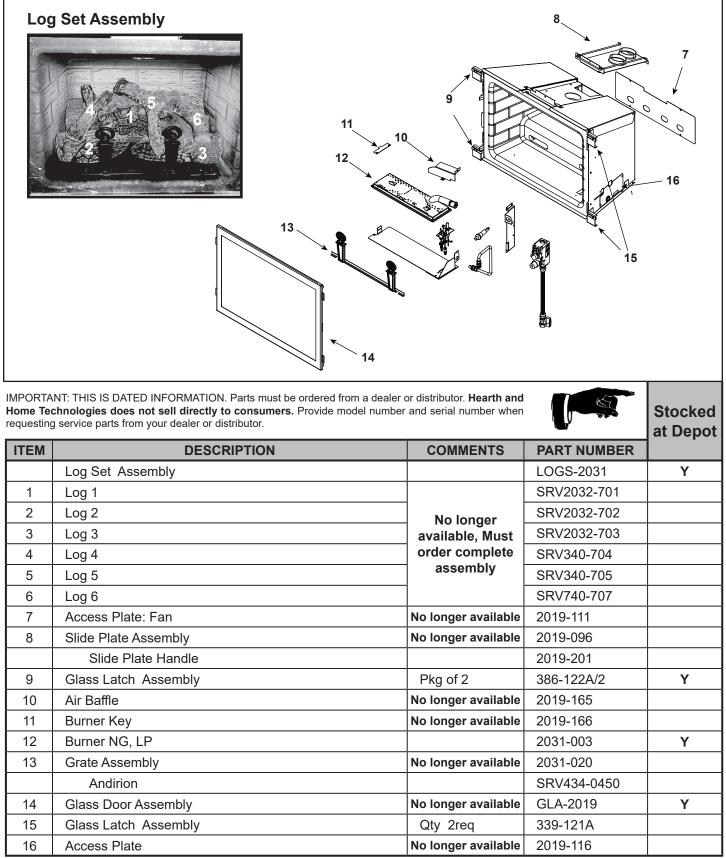

#### QVI-25FB

25" Gas Insert - DV

**Beginning Manufacturing Date: Aug 2003** Ending Manufacturing Date: Jan 2008

Additional service part numbers appear on following page.

### QVI-25FB

Beginning Manufacturing Date: Aug 2003 Ending Manufacturing Date: Jan 2008

IMPORTANT: THIS IS DATED INFORMATION. Parts must be ordered from a dealer or distributor. **Hearth and Home Technologies does not sell directly to consumers.** Provide model number and serial number when requesting service parts from your dealer or distributor.