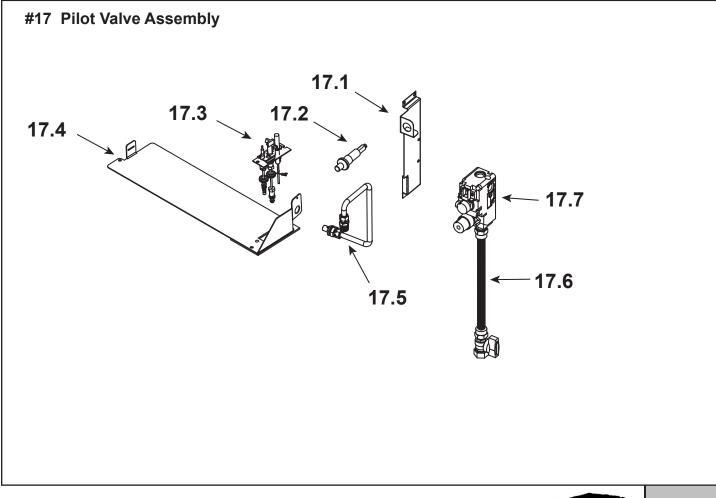

Stocked

| ITEM | DESCRIPTION              | COMMENTS            | PART NUMBER |   |  |
|------|--------------------------|---------------------|-------------|---|--|
| 17.1 | Valve Bracket            | No longer available | 2019-105    |   |  |
| 17.2 | Piezo Ignitor            |                     | 291-513     | Y |  |
| 17.3 | Pilot Assembly NG        |                     | 2103-010    | Y |  |
|      | Pilot Assembly LP        |                     | 2103-011    | Y |  |
|      | Pilot Tube               |                     | SRV485-301  | Y |  |
|      | Thermocouple             |                     | 446-511     | Y |  |
|      | Thermopile               |                     | 2103-512    | Y |  |
| 17.4 | Burner Drop Plate        | No longer available | 2019-164    |   |  |
| 17.5 | Flexible Gas Connector   |                     | 567-301A    | Y |  |
| 17.6 | Flex Ball Valve Assembly |                     | SRV302-320  | Y |  |
| 17.7 | Valve NG                 |                     | 060-522     | Y |  |
|      | Valve LP                 |                     | 060-523     | Y |  |
|      | Orifice NG (#36B)        | No longer available | 567-801     |   |  |
|      | Orifice LP (#52B)        | No longer available | 074-801     |   |  |