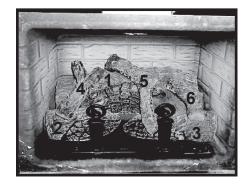

QVI-25FB-S

25" Gas Insert - DV

**Beginning Manufacturing Date: Oct 2007** Ending Manufacturing Date: Sept 2010

IMPORTANT: THIS IS DATED INFORMATION. Parts must be ordered from a dealer or distributor. Hearth and Home Technologies does not sell directly to consumers. Provide model number and serial number when requesting service parts from your dealer or distributor.

Stocked at Depot

| ITEM | DESCRIPTION           | COMMENTS            | PART NUMBER |   |
|------|-----------------------|---------------------|-------------|---|
|      | Log Set Assembly      |                     | LOGS-2031   | Y |
| 1    | Log 1                 |                     | SRV2032-701 |   |
| 2    | Log 2                 | No longer           | SRV2032-702 |   |
| 3    | Log 3                 | available, Must     | SRV2032-703 |   |
| 4    | Log 4                 | order complete      | SRV340-704  |   |
| 5    | Log 5                 | assembly            | SRV340-705  |   |
| 6    | Log 6                 |                     | SRV740-707  |   |
| 7    | Access Plate: Fan     | No longer available | 2019-111    |   |
| 8    | Slide Plate Assembly  | No longer available | 2019-096    |   |
|      | Slide Plate Handle    |                     | 2019-201    |   |
| 9    | Air Baffle            | No longer available | 2019-165    |   |
| 10   | Burner Key            | No longer available | 2019-166    |   |
| 11   | Burner NG, LP         |                     | 2031-003    | Y |
| 12   | Burner Drop Plate     | No longer available | 2019-164    |   |
| 13   | Grate Assembly        | No longer available | 2031-020    |   |
| 14   | Glass Door Assembly   | No longer available | GLA-2019    |   |
| 15   | Surround Mount, Right | No longer available | 2019-205    |   |
| 15   | Surround Mount Left   | No longer available | 2019-196    |   |
| 16   | Access Plate          | No longer available | 2019-116    |   |