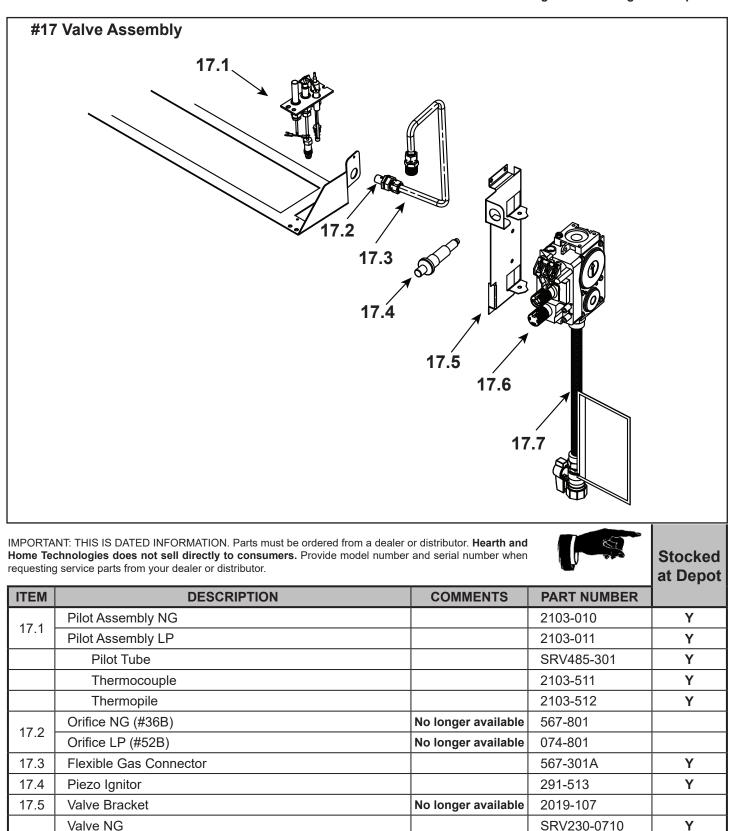

## QVI-25FB-S

Beginning Manufacturing Date: Oct 2007 Ending Manufacturing Date: Sept 2010

SRV230-0720

SRV302-320

Υ

Y

Additional service part numbers appear on following page.

Flex Ball Valve Assembly

17.6

17.7

Valve LP