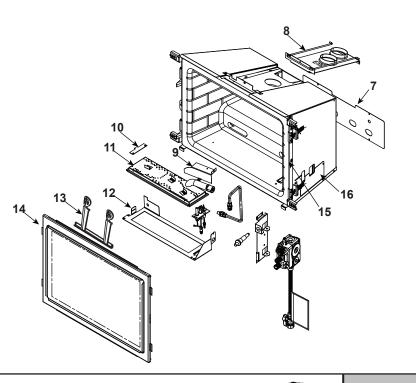

QVI-25FB-S

25" Gas Insert - DV

**Beginning Manufacturing Date: Oct 2007** Ending Manufacturing Date: Sept 2010

IMPORTANT: THIS IS DATED INFORMATION. Parts must be ordered from a dealer or distributor. Hearth and Home Technologies does not sell directly to consumers. Provide model number and serial number when requesting service parts from your dealer or distributor.

Stocked at Depot

| ITEM | DESCRIPTION           | COMMENTS            | PART NUMBER |   |
|------|-----------------------|---------------------|-------------|---|
|      | Log Set Assembly      |                     | LOGS-2031   | Y |
| 1    | Log 1                 |                     | SRV2032-701 |   |
| 2    | Log 2                 | No longer           | SRV2032-702 |   |
| 3    | Log 3                 | available, Must     | SRV2032-703 |   |
| 4    | Log 4                 | order complete      | SRV340-704  |   |
| 5    | Log 5                 | assembly            | SRV340-705  |   |
| 6    | Log 6                 |                     | SRV740-707  |   |
| 7    | Access Plate: Fan     | No longer available | 2019-111    |   |
| 8    | Slide Plate Assembly  | No longer available | 2019-096    |   |
|      | Slide Plate Handle    |                     | 2019-201    |   |
| 9    | Air Baffle            | No longer available | 2019-165    |   |
| 10   | Burner Key            | No longer available | 2019-166    |   |
| 11   | Burner NG, LP         |                     | 2031-003    | Y |
| 12   | Burner Drop Plate     | No longer available | 2019-164    |   |
| 13   | Grate Assembly        | No longer available | 2031-020    |   |
| 14   | Glass Door Assembly   | No longer available | GLA-2019    |   |
| 15   | Surround Mount, Right | No longer available | 2019-205    |   |
| 15   | Surround Mount Left   | No longer available | 2019-196    |   |
| 16   | Access Plate          | No longer available | 2019-116    |   |