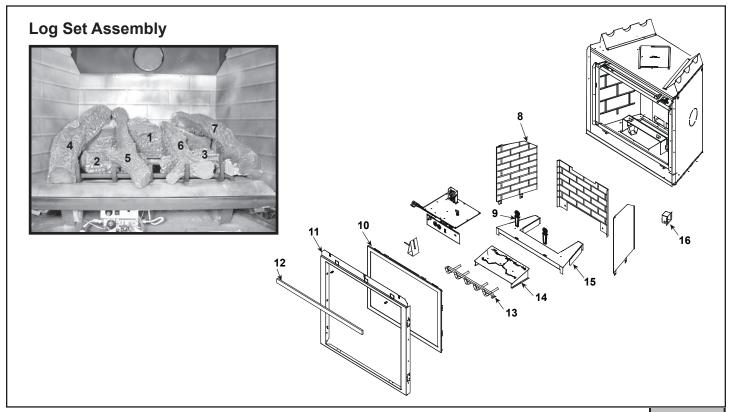

Stocked at Depot

| log 1<br>log 2<br>log 3<br>log 4  | COMMENTS<br>No longer available<br>No longer available<br>No longer available<br>No longer available<br>No longer available                                                        | PART NUMBER   LOGS-295   SRV364-701   SRV364-706   SRV364-707                                                                                                                                                                                                                                                                        |                                                                                                                                                                                                                                                                                                                                                                                            |
|-----------------------------------|------------------------------------------------------------------------------------------------------------------------------------------------------------------------------------|--------------------------------------------------------------------------------------------------------------------------------------------------------------------------------------------------------------------------------------------------------------------------------------------------------------------------------------|--------------------------------------------------------------------------------------------------------------------------------------------------------------------------------------------------------------------------------------------------------------------------------------------------------------------------------------------------------------------------------------------|
| log 1<br>log 2<br>log 3<br>log 4  | No longer available<br>No longer available<br>No longer available                                                                                                                  | SRV364-701<br>SRV364-706                                                                                                                                                                                                                                                                                                             |                                                                                                                                                                                                                                                                                                                                                                                            |
| .og 2<br>.og 3<br>.og 4           | No longer available<br>No longer available                                                                                                                                         | SRV364-706                                                                                                                                                                                                                                                                                                                           |                                                                                                                                                                                                                                                                                                                                                                                            |
| .og 3<br>.og 4                    | No longer available                                                                                                                                                                |                                                                                                                                                                                                                                                                                                                                      |                                                                                                                                                                                                                                                                                                                                                                                            |
| .og 4                             |                                                                                                                                                                                    | SRV364-707                                                                                                                                                                                                                                                                                                                           |                                                                                                                                                                                                                                                                                                                                                                                            |
|                                   | No longer available                                                                                                                                                                |                                                                                                                                                                                                                                                                                                                                      |                                                                                                                                                                                                                                                                                                                                                                                            |
| -                                 | NO IONGEL AVAIIADIE                                                                                                                                                                | SRV364-702                                                                                                                                                                                                                                                                                                                           |                                                                                                                                                                                                                                                                                                                                                                                            |
| .og 5                             | No longer available                                                                                                                                                                | SRV364-704                                                                                                                                                                                                                                                                                                                           |                                                                                                                                                                                                                                                                                                                                                                                            |
| .og 6                             | No longer available                                                                                                                                                                | SRV364-705                                                                                                                                                                                                                                                                                                                           |                                                                                                                                                                                                                                                                                                                                                                                            |
| .og 7                             | No longer available                                                                                                                                                                | SRV278-707                                                                                                                                                                                                                                                                                                                           |                                                                                                                                                                                                                                                                                                                                                                                            |
| Refractory Kit (Sold as set only) | No longer available                                                                                                                                                                | BRICK-295                                                                                                                                                                                                                                                                                                                            |                                                                                                                                                                                                                                                                                                                                                                                            |
| Andirons, Cast                    |                                                                                                                                                                                    | SRV434-0450                                                                                                                                                                                                                                                                                                                          |                                                                                                                                                                                                                                                                                                                                                                                            |
| Glass Door Assembly               |                                                                                                                                                                                    | GLA-6TROC                                                                                                                                                                                                                                                                                                                            | Y                                                                                                                                                                                                                                                                                                                                                                                          |
| Surround                          | No longer available                                                                                                                                                                | 385-130                                                                                                                                                                                                                                                                                                                              |                                                                                                                                                                                                                                                                                                                                                                                            |
| nsulation Board                   | No longer available                                                                                                                                                                | 385-401                                                                                                                                                                                                                                                                                                                              |                                                                                                                                                                                                                                                                                                                                                                                            |
| .og Grate                         | No longer available                                                                                                                                                                | 292-360A                                                                                                                                                                                                                                                                                                                             |                                                                                                                                                                                                                                                                                                                                                                                            |
| Burner NG                         | No longer available                                                                                                                                                                | 362-176A                                                                                                                                                                                                                                                                                                                             |                                                                                                                                                                                                                                                                                                                                                                                            |
| Burner LP                         | No longer available                                                                                                                                                                | 362-175A                                                                                                                                                                                                                                                                                                                             |                                                                                                                                                                                                                                                                                                                                                                                            |
| Base Refractory NG, LP            | No longer available                                                                                                                                                                | 292-124                                                                                                                                                                                                                                                                                                                              |                                                                                                                                                                                                                                                                                                                                                                                            |
| unction Box                       |                                                                                                                                                                                    | 100-250A                                                                                                                                                                                                                                                                                                                             | Y                                                                                                                                                                                                                                                                                                                                                                                          |
|                                   | og 6<br>og 7<br>efractory Kit (Sold as set only)<br>ndirons, Cast<br>lass Door Assembly<br>urround<br>usulation Board<br>og Grate<br>urner NG<br>urner LP<br>ase Refractory NG, LP | og 6No longer availableog 7No longer availableefractory Kit (Sold as set only)No longer availablendirons, CastIndirons, Castlass Door AssemblyIndironsurroundNo longer availableog GrateNo longer availableog GrateNo longer availableurner NGNo longer availableurner LPNo longer availablease Refractory NG, LPNo longer available | og 6No longer availableSRV364-705og 7No longer availableSRV278-707efractory Kit (Sold as set only)No longer availableBRICK-295ndirons, CastSRV434-0450GLA-6TROClass Door AssemblyGLA-6TROC385-130urroundNo longer available385-401og GrateNo longer available292-360Aurner NGNo longer available362-176Aurner LPNo longer available362-175Aase Refractory NG, LPNo longer available292-124 |

Additional service part numbers may appear on following page.