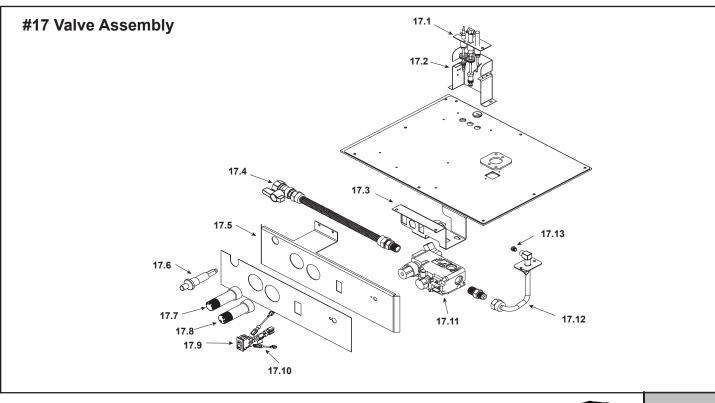

Stocked

at Depot

| ITEM  | DESCRIPTION              | COMMENTS            | PART NUMBER |   |
|-------|--------------------------|---------------------|-------------|---|
| 17.1  | Pilot Assembly NG        |                     | 4021-736    | Y |
|       | Pilot Assembly LP        |                     | 4021-737    | Y |
|       | Pilot Tube               |                     | SRV485-301  | Y |
|       | Thermocouple             |                     | 446-511     | Y |
|       | Thermopile               |                     | 2103-512    | Y |
| 17.2  | Pilot Bracket            | No longer available | 385-164     |   |
| 17.3  | Valve Bracket            | No longer available | 2025-101    |   |
| 17.4  | Flex Ball Valve Assembly |                     | SRV302-320  | Y |
| 17.5  | Control Panel            | No longer available | 295-119     |   |
| 17.6  | Piezo Ignitor            |                     | 291-513     | Y |
| 17.7  | Flame Control Knob       | No longer available | 571-531     |   |
| 17.8  | Pilot Control Knob       | No longer available | 571-530     |   |
| 17.9  | ON/OFF Rocker Switch     |                     | 060-521A    | Y |
| 17.10 | Jumper Wire              | No longer available | 049-552A    |   |
| 17.11 | Valve NG                 |                     | 060-522     | Y |
|       | Valve LP                 |                     | 060-523     | Y |
| 17.12 | Flexible Gas Connector   |                     | 383-302A    | Y |
| 17.13 | Burner Orifice NG (#36C) |                     | 582-836     | Y |
|       | Burner Orifice LP (#51C) |                     | SRV582-851  | Y |

Additional service part numbers may appear on following page.