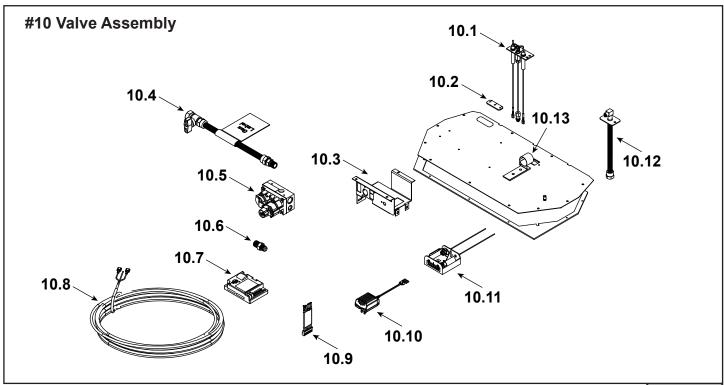

| Stocked at Depot |
|------------------|
| · ·              |

|       |                          |          |             | ι αι στροι |
|-------|--------------------------|----------|-------------|------------|
| ITEM  | DESCRIPTION              | COMMENTS | PART NUMBER |            |
| 10.1  | Pilot Assembly NG        |          | 2106-169    | Y          |
|       | Pilot Assembly Propane   |          | 2106-170    | Y          |
|       | Pilot Tube               |          | SRV485-301  | Y          |
| 10.2  | 3-Hole Grommet           |          | SRV2118-420 |            |
| 10.3  | Valve Bracket            |          | 2118-104    |            |
| 10.4  | Flex Ball Valve Assembly |          | SRV302-320  | Y          |
| 10.5  | Valve NG                 |          | 750-500     | Y          |
| 10.5  | Valve Propane            |          | 2155-501    | Y          |
| 10.6  | Male Connector           | Pkg of 5 | 303-315/5   |            |
| 10.7  | Module                   |          | SRV593-592  | Y          |
| 10.8  | Thermostat Wire Assembly |          | SRV2118-170 | Y          |
| 10.9  | Module Wire Assembly     |          | SRV593-590  | Y          |
| 10.10 | 3 Volt Transformer       |          | SRV593-593  | Y          |
| 10.11 | Battery Pack             |          | SRV593-594  | Y          |
| 10.12 | Bulkhead w/Flex Tube     |          | SRV7000-156 | Y          |
| 10.13 | Shutter Bracket Assembly |          | 2118-121    |            |
|       | Orifice NG (#39C)        |          | 582-839     | Y          |
|       | Orifice Propane (#53C)   |          | 582-853     | Y          |

Additional service part numbers appear on following page.

**Service Parts** 