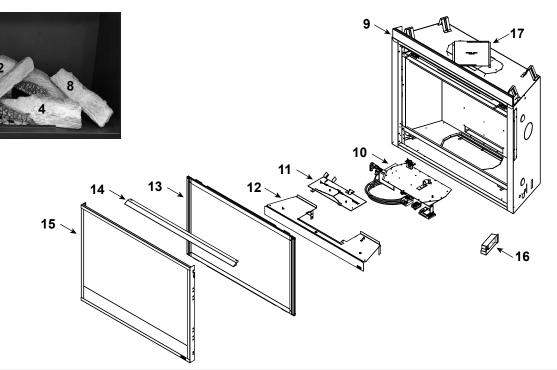

|      |                        |          |                    | αι σεροι |
|------|------------------------|----------|--------------------|----------|
| ITEM | DESCRIPTION            | COMMENTS | PART NUMBER        |          |
|      | Log Set Assembly       |          | LOGS-QUARTZ42      | Y        |
| 1    | Rear Left Base Log     |          | SRV2414-709        |          |
| 2    | Rear Right Base Log    |          | SRV2414-710        |          |
| 3    | Front Left Base Log    |          | SRV2413-703        |          |
| 4    | Front Right Base Log   |          | SRV2414-711        |          |
| 5    | Top Left Log           |          | SRV2413-705        |          |
| 6    | Middle Left Cross Log  |          | SRV2413-706        |          |
| 7    | Middle Right Cross Log |          | SRV2413-707        |          |
| 8    | Top Right Log          |          | SRV2414-712        |          |
| 9    | Drywall Support        |          | 2393-119           |          |
| 10   | Valve Assembly         |          | See following page |          |
| 11   | Burner Assembly        |          | 2414-007           | Y        |
| 12   | Base Pan               |          | 2414-111           |          |
| 13   | Glass Door Assembly    |          | GLA-950TR          | Y        |
| 14   | Hood                   |          | 2121-230           |          |
| 15   | Door                   |          | DBM42BK            |          |
| 16   | Junction Box           |          | SRV4021-013        | Y        |
| 17   | Elbow Heat Shield      |          | 385-290            |          |

Additional service part numbers appear on following page.

**Service Parts** 