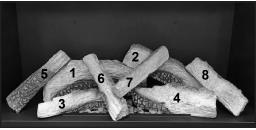

## Log Set Assembly

IMPORTANT: THIS IS DATED INFORMATION. Parts must be ordered from a dealer or distributor. **Hearth and Home Technologies does not sell directly to consumers**. Provide model number and serial number when requesting service parts from your dealer or distributor.

|      |                        |          |                    | αι σεροι |
|------|------------------------|----------|--------------------|----------|
| ITEM | DESCRIPTION            | COMMENTS | PART NUMBER        |          |
|      | Log Set Assembly       |          | LOGS-QUARTZ42      | Y        |
| 1    | Rear Left Base Log     |          | SRV2414-709        |          |
| 2    | Rear Right Base Log    |          | SRV2414-710        |          |
| 3    | Front Left Base Log    |          | SRV2413-703        |          |
| 4    | Front Right Base Log   |          | SRV2414-711        |          |
| 5    | Top Left Log           |          | SRV2413-705        |          |
| 6    | Middle Left Cross Log  |          | SRV2413-706        |          |
| 7    | Middle Right Cross Log |          | SRV2413-707        |          |
| 8    | Top Right Log          |          | SRV2414-712        |          |
| 9    | Drywall Support        |          | 2393-119           |          |
| 10   | Valve Assembly         |          | See following page |          |
| 11   | Burner Assembly        |          | 2414-007           | Y        |
| 12   | Base Pan               |          | 2414-111           |          |
| 13   | Glass Door Assembly    |          | GLA-950TR          | Y        |
| 14   | Hood                   |          | 2121-230           |          |
| 15   | Door                   |          | DBM42BK            |          |
| 16   | Junction Box           |          | SRV4021-013        | Y        |
| 17   | Elbow Heat Shield      |          | 385-290            |          |