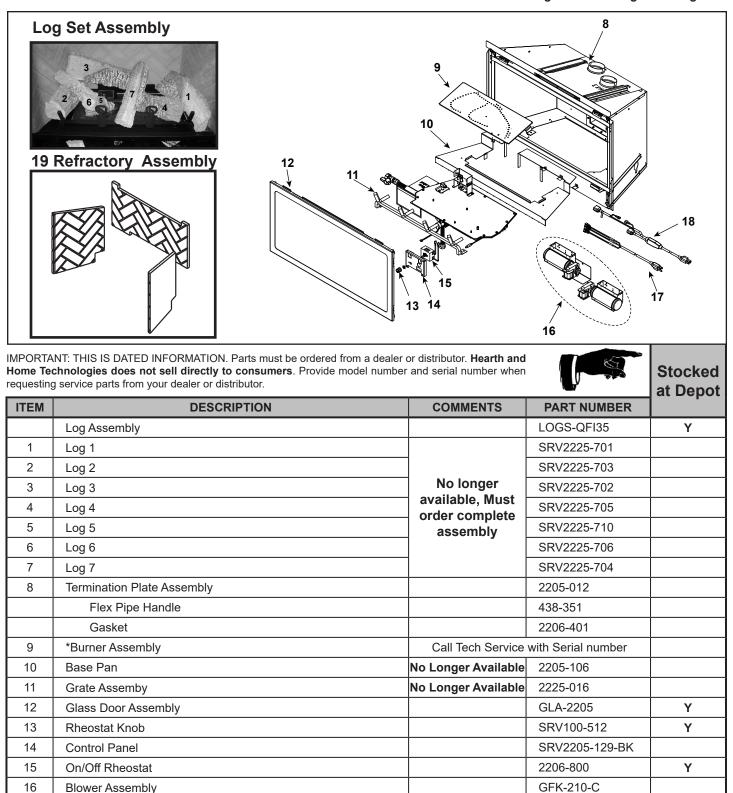

QFI35

35" Gas Insert - DV

**Beginning Manufacturing Date: June 2010** Ending Manufacturing Date: Aug 2011

\*Call Tech Service with serial number for correct conversion and/or possible upgrade pilot kit

Additional service part numbers appear on following page.

Refractory Assembly (sold as set only)

Blower Assembly Power Cord Assembly

Cord Assembly

17

18

19

Υ

Υ

2206-068

2201-017

BRICK-QI35

## **OUADRA - FIRE**<sup>°</sup> Service Parts

## **Beginning Manufacturing Date: June 2010**

**OFI35** 

Ending Manufacturing Date: Aug 2011

2166-347

Υ

Υ

SRV046-018A 20.14 Thermostat Assembly \*\*Fuse for battery pack can be sourced locally, not a warranty item. Specs are 250v, 1A fuse, 3/4" long

\*Call Tech Service with serial number for correct conversion and/or possible upgrade pilot kit Additional service part numbers appear on following page.

20.13

Module

## **QUADRA-FIRE** Service Parts

## QFI35

Beginning Manufacturing Date: June 2010 Ending Manufacturing Date: Aug 2011

| EM | DESCRIPTION                                  | COMMENTS                         | PART NUMBER                             |   |
|----|----------------------------------------------|----------------------------------|-----------------------------------------|---|
|    | Gasket Assembly                              |                                  | 2206-080                                |   |
|    | Includes Air Passage, Valve Plate, Exhaust B | ottom, Exhaust Top, and Burner N | leck Gaskets                            |   |
|    | Glass Clip Support Assembly, Bottom          | Pkg of 2                         | 33858/2                                 | Y |
|    | Glass Latch Assembly, Top                    | Qty 2 req                        | 339-121A                                | Y |
|    | Lava Rock                                    |                                  | 4021-296                                |   |
|    | Mineral Wool                                 |                                  | 050-721                                 |   |
|    | EMC Filter                                   |                                  | 2201-198                                |   |
|    |                                              |                                  |                                         |   |
|    |                                              |                                  |                                         |   |
|    |                                              |                                  |                                         |   |
|    |                                              |                                  |                                         |   |
|    |                                              |                                  |                                         |   |
|    |                                              |                                  |                                         |   |
|    |                                              |                                  |                                         |   |
|    |                                              |                                  |                                         |   |
|    |                                              |                                  |                                         |   |
|    |                                              |                                  |                                         |   |
|    |                                              |                                  |                                         |   |
|    |                                              |                                  |                                         |   |
|    |                                              |                                  |                                         |   |
|    |                                              |                                  |                                         |   |
|    |                                              |                                  |                                         |   |
|    |                                              |                                  |                                         |   |
|    |                                              |                                  |                                         |   |
|    | *Conversion Kit NG                           |                                  | Call Tech Service<br>with Serial number |   |
|    | *Conversion Kit LP                           |                                  |                                         |   |
|    | *Pilot Orifice NG                            |                                  | Call Tech Service                       |   |
|    | *Pilot Orifice LP                            |                                  | with Serial number                      |   |
|    | Regulator NG                                 |                                  | NGK-DXV-50                              | Y |