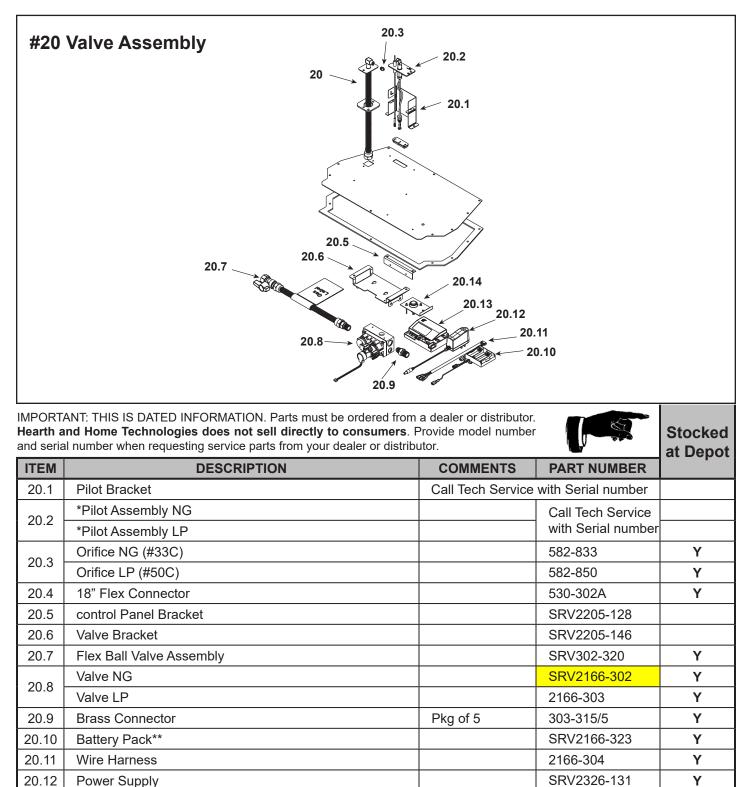

## **Beginning Manufacturing Date: June 2010**

**OFI35** 

Ending Manufacturing Date: Aug 2011

2166-347

Υ

Υ

SRV046-018A 20.14 Thermostat Assembly \*\*Fuse for battery pack can be sourced locally, not a warranty item. Specs are 250v, 1A fuse, 3/4" long

\*Call Tech Service with serial number for correct conversion and/or possible upgrade pilot kit Additional service part numbers appear on following page.

20.13

Module