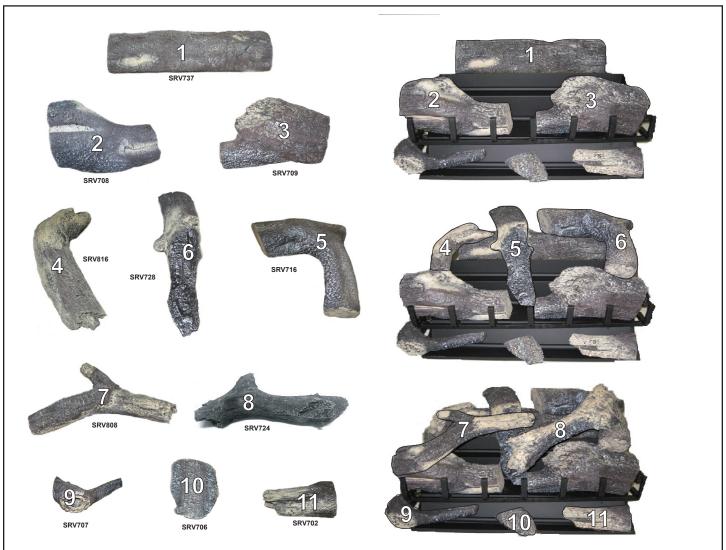

Stocked at Depot

| ITEM | DESCRIPTION      | COMMENTS | PART NUMBER |  |
|------|------------------|----------|-------------|--|
|      | Log Set Assembly |          | GO324       |  |
| 1    | Log # 1          |          | SRV737      |  |
| 2    | Log # 2          |          | SRV708      |  |
| 3    | Log # 3          |          | SRV709      |  |
| 4    | Log # 4          |          | SRV728      |  |
| 5    | Log # 5          |          | SRV716      |  |
| 7    | Log # 6          |          | SRV816      |  |
| 7    | Log # 7          |          | SRV808      |  |
| 8    | Log # 8          |          | SRV724      |  |
| 9    | Log # 9          |          | SRV707      |  |
| 10   | Log # 10         |          | SRV706      |  |
| 11   | Log # 11         |          | SRV702      |  |