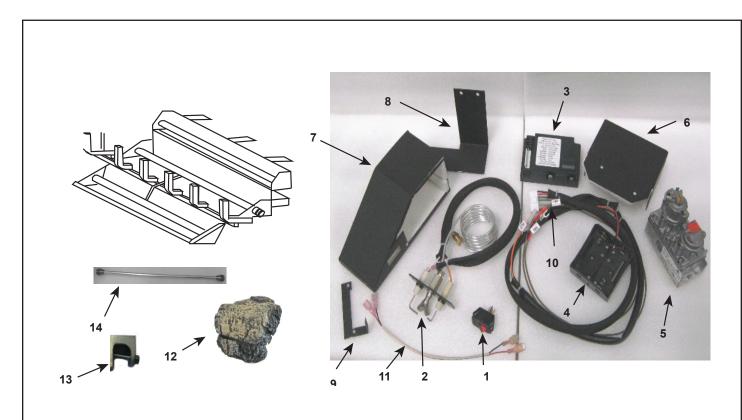

| 6 | St |
|---|----|
|   | at |

Stocked at Depot

| ITEM | DESCRIPTION            | COMMENTS | PART NUMBER   |   |
|------|------------------------|----------|---------------|---|
| 1    | Switch                 |          | 01-1070       |   |
| 2    | Pilot - NG             |          | 07-1024       |   |
|      | Pilot - LP             |          | 07-1023       |   |
| 3    | Control Module         |          | SRV593-595    | Υ |
| 4    | Battery Holder         |          | SRV593-594    | Υ |
| 5    | Valve - NG             |          | SRV593-500    | Υ |
|      | Valve - LP             |          | SRV593-501    | Υ |
| 6    | Valve Bracket          |          | MT-350-VC-SS  |   |
| 7    | Control Box            |          | MT-350-CBA-SS |   |
| 8    | Control Box Mount      |          | MT-350-CBM-SS |   |
| 9    | Pilot Bracket          |          | MT-350-PB3-SS |   |
| 10   | Wire Harness           |          | SRV593-590    | Υ |
| 11   | Wiring Harness, Switch |          | 16-1615       |   |
| 12   | Battery Cover Log      |          | H-0586A       |   |
| 13   | Damper Stop Assembly   |          | SRV500-SC     |   |
| 14   | Connector              |          | FT-1-24       |   |
|      | Lava Rock              |          | SRVACC10      |   |
|      | Installation Manual    |          | 4004-320      |   |