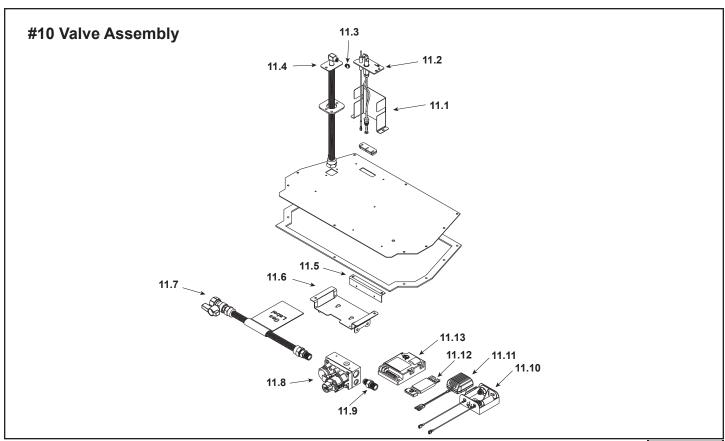

| in this manual may be ordered from an authorized dealer. |                          |                                      |                                      |          |
|----------------------------------------------------------|--------------------------|--------------------------------------|--------------------------------------|----------|
| ITEM                                                     | DESCRIPTION              | COMMENTS                             | PART NUMBER                          | at Depot |
| 10.1                                                     | *Pilot Bracket           | Call Tech Service with Serial number |                                      |          |
| 10.2                                                     | *Pilot Assembly NG       |                                      | Call Tech Service with Serial number |          |
|                                                          | *Pilot Assembly LP       |                                      |                                      |          |
| 10.3                                                     | Orifice NG (#33C)        |                                      | 582-833                              | Υ        |
| 10.3                                                     | Orifice LP (#50C)        |                                      | 582-850                              | Υ        |
| 10.4                                                     | 18" Flex Tube Assembly   |                                      | 530-302A                             | Υ        |
| 10.5                                                     | Bracket No.              | o Longer Available                   | SRV2205-128                          |          |
| 10.6                                                     | Valve Bracket            |                                      | SRV2205-146                          |          |
| 10.7                                                     | Flex Ball Valve Assembly |                                      | SRV302-320                           | Υ        |
| 10.0                                                     | Valve NG                 |                                      | 750-500                              | Υ        |
| 10.8                                                     | Valve LP                 |                                      | 750-501                              | Y        |
| 10.9                                                     | Brass Connector          | Pkg of 5                             | 303-315/5                            | Υ        |
| 10.10                                                    | Battery Pack             |                                      | SRV593-594                           | Υ        |
| 10.11                                                    | Wire Harness             |                                      | SRV593-590                           | Υ        |
| 10.12                                                    | Power Supply             |                                      | SRV593-593                           | Y        |
| 10.13                                                    | Module                   |                                      | SRV593-592                           | Υ        |

<sup>\*</sup>Call Tech Service with serial number for correct conversion and/or possible upgrade pilot kit

Additional service part numbers appear on following page.

Beginning Manufacturing Date: June 2010 Ending Manufacturing Date: Aug 2011