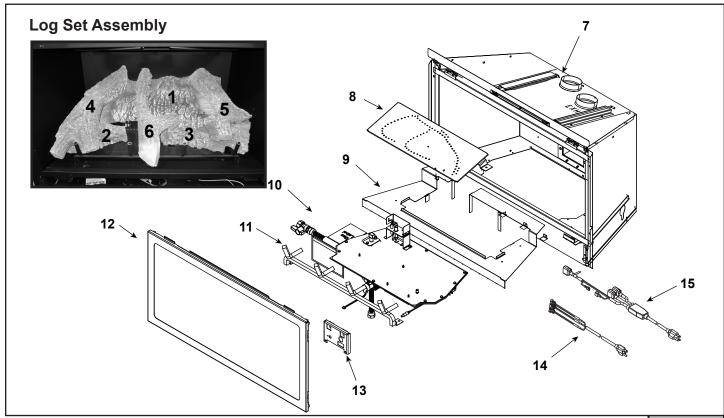

| in this manual may be ordered from an authorized dealer. |                                |                                                            |                      |          |
|----------------------------------------------------------|--------------------------------|------------------------------------------------------------|----------------------|----------|
| ITEM                                                     | DESCRIPTION                    | COMMENTS                                                   | PART NUMBER          | at Depot |
|                                                          | Log Assembly                   |                                                            | LOGS-NDI35           | Y        |
| 1                                                        | Log 1                          | No longer<br>available, Must<br>order complete<br>assembly | SRV2224-701          |          |
| 2                                                        | Log 2                          |                                                            | SRV2224-706          |          |
| 3                                                        | Log 3                          |                                                            | SRV2224-702          |          |
| 4                                                        | Log 4                          |                                                            | SRV2224-703          |          |
| 5                                                        | Log 5                          |                                                            | SRV2224-704          |          |
| 6                                                        | Log 6                          |                                                            | SRV2224-705          |          |
| 7                                                        | Fireplace Termination Assembly | No Longer Available                                        | 2205-012             |          |
|                                                          | Flex Pipe Handle               | No Longer Available                                        | 438-351              |          |
|                                                          | Gasket                         | No Longer Available                                        | 2206-401             |          |
| 8                                                        | Burner Assembly                | No Longer Available                                        | SRV2224-007-BK       |          |
| 9                                                        | Base Pan                       | No Longer Available                                        | 2205-106             |          |
| 10                                                       | Valve Assembly                 |                                                            | Refer to valve page. |          |
| 11                                                       | Grate Assemby                  | No Longer Available                                        | SRV2224-016-BK       |          |
| 12                                                       | Glass Door Assembly            |                                                            | GLA-2205             | Υ        |
| 13                                                       | Control Panel                  | No Longer Available                                        | SRV2205-129-BK       |          |
| 14                                                       | Cord Assembly                  |                                                            | 2226-017             | Y        |
| 15                                                       | Wire Assembly                  |                                                            | 2206-068             | Y        |