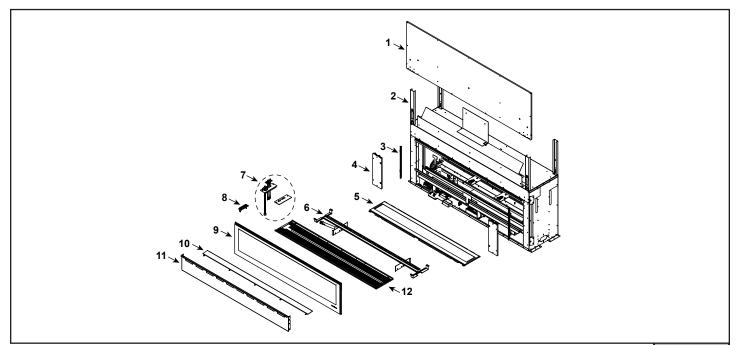

|--|

Stocked at Depot

| ITEM | DESCRIPTION                 | COMMENTS  | PART NUMBER        | • |
|------|-----------------------------|-----------|--------------------|---|
| 1    | Non-combustible Board, Top  |           | SRV2321-460        |   |
| 2    | Standoff, Top               | Qty 4 req | 2300-283           |   |
| 3    | Side Trim                   | Qty 2 req | 2300-281           |   |
| 4    | Non-combustible Board, Side | Qty 2 req | 2300-461           |   |
| 5    | Bottom glass                |           | 2321-018           |   |
| 6    | Burner                      |           | 2321-007           |   |
| 7    | Pilot Assembly              |           | See Following Page |   |
| 8    | Shield, Pilot               |           | 2300-195           |   |
| 9    | Glass Assembly              |           | GLA-60-HNG         |   |
| 10   | Shield., Bottom Glass       |           | 2321-179           |   |
| 11   | Panel, Bottom               |           | 2321-147           |   |
| 12   | Rock Tray                   |           | 2321-151           |   |