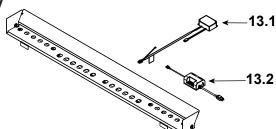

## **#13 LED Light Assembly**

| 13   | LED Light Assembly   | ALK-60      |   |
|------|----------------------|-------------|---|
| 13.1 | LED 12V Power Supply | 2326-114    | Υ |
| 13.2 | AUX RC300            | SRV2166-335 | Υ |