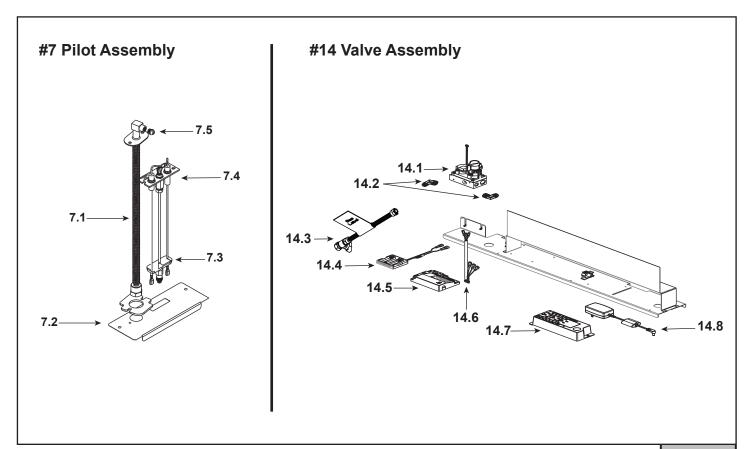

| requesting service parts from your dealer or distributor. |                          |           |             | at Depot |
|-----------------------------------------------------------|--------------------------|-----------|-------------|----------|
| ITEM                                                      | DESCRIPTION              | COMMENTS  | PART NUMBER |          |
| 7.1                                                       | Bulkhead W/Flex tube     |           | SRV2166-119 | Y        |
| 7.2                                                       | Plate Flex and Pilot     |           | 2300-163    |          |
| 7.3                                                       | 3-Hole Grommet           |           | SRV2118-420 |          |
| 7.4                                                       | Pilot Assembly, NG       |           | SRV2090-012 | Υ        |
| 7.4                                                       | Pilot Assembly, Propane  |           | 2090-013    | Y        |
| 7.5                                                       | Orifice, NG #28C         |           | 582-828     | Y        |
| 7.5                                                       | Orifice, Propane #48C    |           | SRV582-848  | Y        |
| 14.1                                                      | Valve, NG                |           | SRV2166-302 | Y        |
| 14.1                                                      | Valve, Propane           |           | 2166-303    | Y        |
| 14.2                                                      | Elbow                    | Qty 2 req | SRV4021-045 |          |
| 14.3                                                      | Flex Ball Valve Assembly |           | 302-323     | Y        |
| 14.4                                                      | Battery Pack**           |           | SRV2166-323 | Y        |
| 14.5                                                      | Module                   |           | 2166-347    | Υ        |
| 14.6                                                      | Wire Harness             |           | 2166-304    | Y        |
| 14.7                                                      | Junction Box             |           | SRV4021-013 | Υ        |
| 14.8                                                      | DC Regulator             |           | SRV2326-131 | Y        |